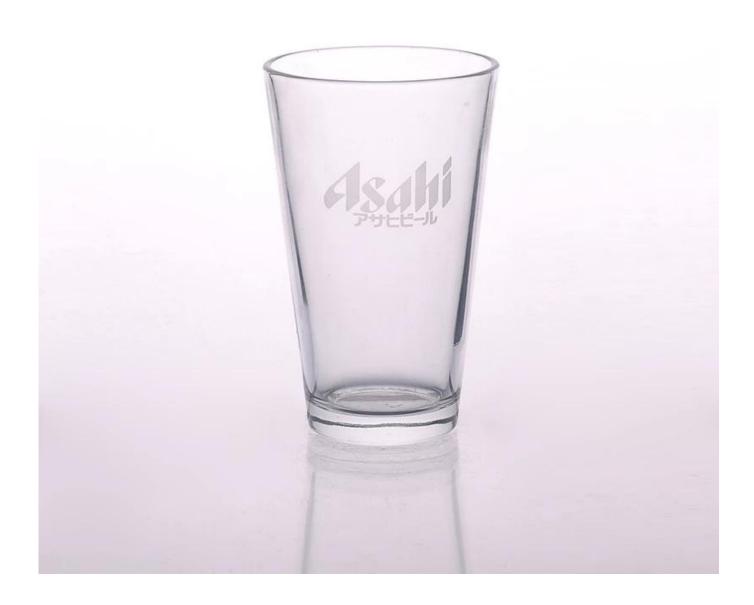

## hot sale 450ml drinking glass

| Product Details |                  |                                                                                                                                                                                                                  |
|-----------------|------------------|------------------------------------------------------------------------------------------------------------------------------------------------------------------------------------------------------------------|
| Asahi -         | Itme No          | SG150302105                                                                                                                                                                                                      |
|                 | Size             | 93*60*145mm                                                                                                                                                                                                      |
|                 | Capacity         | 475ml                                                                                                                                                                                                            |
|                 | Material         | Hight white glass                                                                                                                                                                                                |
|                 | Craft            | Machine press                                                                                                                                                                                                    |
|                 | Sample           | 7days                                                                                                                                                                                                            |
|                 | Terms of payment | 30% deposit by T/T in advance and the balance after showing copy of L/C                                                                                                                                          |
|                 | Certification    | Food Safe, Dish washer test, FDA, LFGB                                                                                                                                                                           |
|                 | For your choice  | 1, Any logo printing on glass body 2, Any color painted, frosted, electroplating, logo laser for the finish 3, Special packing like shrink wrap, color gift box, white box etc 4, Any shape, size meet your need |