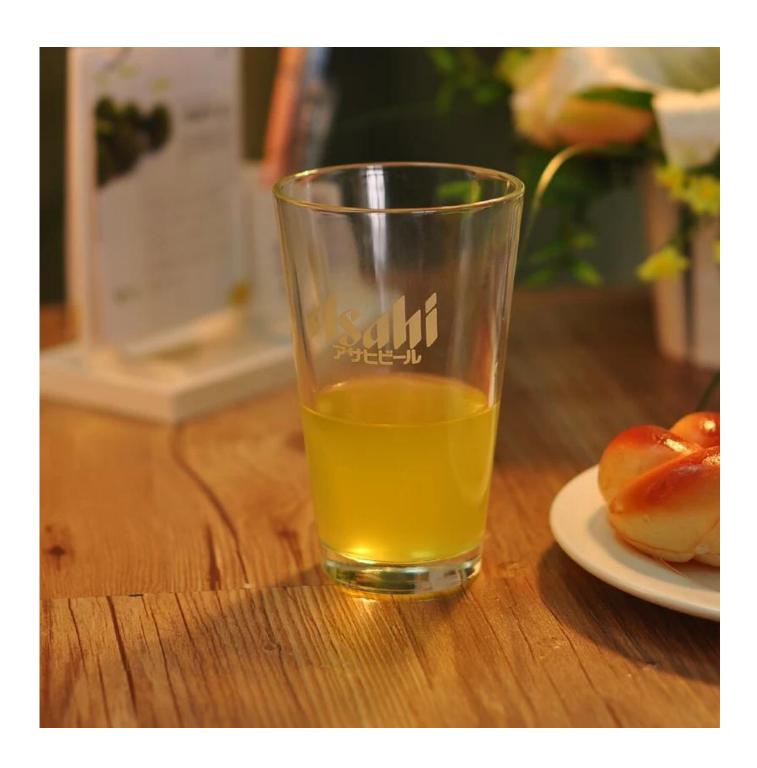

## hot sale 450ml drinking glass

| Product Details |                  |                                                                                                                                                                                                                  |
|-----------------|------------------|------------------------------------------------------------------------------------------------------------------------------------------------------------------------------------------------------------------|
| Asahi -         | Itme No          | SG150302105                                                                                                                                                                                                      |
|                 | Size             | 93*60*145mm                                                                                                                                                                                                      |
|                 | Capacity         | 475ml                                                                                                                                                                                                            |
|                 | Material         | Hight white glass                                                                                                                                                                                                |
|                 | Craft            | Machine press                                                                                                                                                                                                    |
|                 | Sample           | 7days                                                                                                                                                                                                            |
|                 | Terms of payment | 30% deposit by T/T in advance and the balance after showing copy of L/C                                                                                                                                          |
|                 | Certification    | Food Safe, Dish washer test, FDA, LFGB                                                                                                                                                                           |
|                 | For your choice  | 1, Any logo printing on glass body 2, Any color painted, frosted, electroplating, logo laser for the finish 3, Special packing like shrink wrap, color gift box, white box etc 4, Any shape, size meet your need |