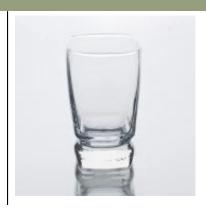

## hot sale 450ml drinking glass

| Product Details |                  |                                                                                                                                                                                                                  |
|-----------------|------------------|------------------------------------------------------------------------------------------------------------------------------------------------------------------------------------------------------------------|
| Asahi -         | Itme No          | SG150302105                                                                                                                                                                                                      |
|                 | Size             | 93*60*145mm                                                                                                                                                                                                      |
|                 | Capacity         | 475ml                                                                                                                                                                                                            |
|                 | Material         | Hight white glass                                                                                                                                                                                                |
|                 | Craft            | Machine press                                                                                                                                                                                                    |
|                 | Sample           | 7days                                                                                                                                                                                                            |
|                 | Terms of payment | 30% deposit by T/T in advance and the balance after showing copy of L/C                                                                                                                                          |
|                 | Certification    | Food Safe, Dish washer test, FDA, LFGB                                                                                                                                                                           |
|                 | For your choice  | 1, Any logo printing on glass body 2, Any color painted, frosted, electroplating, logo laser for the finish 3, Special packing like shrink wrap, color gift box, white box etc 4, Any shape, size meet your need |