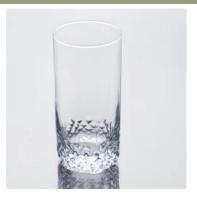

## hot sale 450ml drinking glass

| Product Details |                  |                                                                                                                                                                                                                  |
|-----------------|------------------|------------------------------------------------------------------------------------------------------------------------------------------------------------------------------------------------------------------|
| Asahi -         | Itme No          | SG150302105                                                                                                                                                                                                      |
|                 | Size             | 93*60*145mm                                                                                                                                                                                                      |
|                 | Capacity         | 475ml                                                                                                                                                                                                            |
|                 | Material         | Hight white glass                                                                                                                                                                                                |
|                 | Craft            | Machine press                                                                                                                                                                                                    |
|                 | Sample           | 7days                                                                                                                                                                                                            |
|                 | Terms of payment | 30% deposit by T/T in advance and the balance after showing copy of L/C                                                                                                                                          |
|                 | Certification    | Food Safe, Dish washer test, FDA, LFGB                                                                                                                                                                           |
|                 | For your choice  | 1, Any logo printing on glass body 2, Any color painted, frosted, electroplating, logo laser for the finish 3, Special packing like shrink wrap, color gift box, white box etc 4, Any shape, size meet your need |