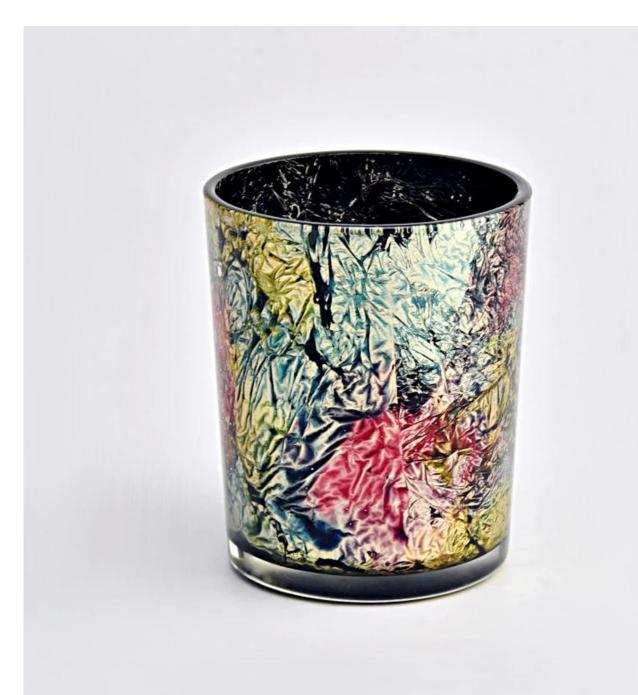

## hot sale 250ml colorful painting glass candle jars for candle making

Sunny Glasswares not only places OEM / ODM oders, but also helps many brands to start with product concepts.

| Measure           | Item:SGTC22092743 Top dia: 75mm Bottom dia: 65mm Height: 90mm Weight: 190g Capacity: 250ml MOQ:5000pcs |
|-------------------|--------------------------------------------------------------------------------------------------------|
| Packing           | Normal packing,Individual gift box, PVC box, window box, color box, white box, etc                     |
| Delivery time     | Within 35 days after the sample and order confirmed                                                    |
| Payment term      | 30% deposit by T/T in advance and the balance against the copy of B/L                                  |
| Shipment          | By sea,by air,by Express and your shipping agent is acceptable                                         |
| Usage<br>Occasion | Home decor,Wedding Decoration,Wedding Favors,Decoration enhancement                                    |