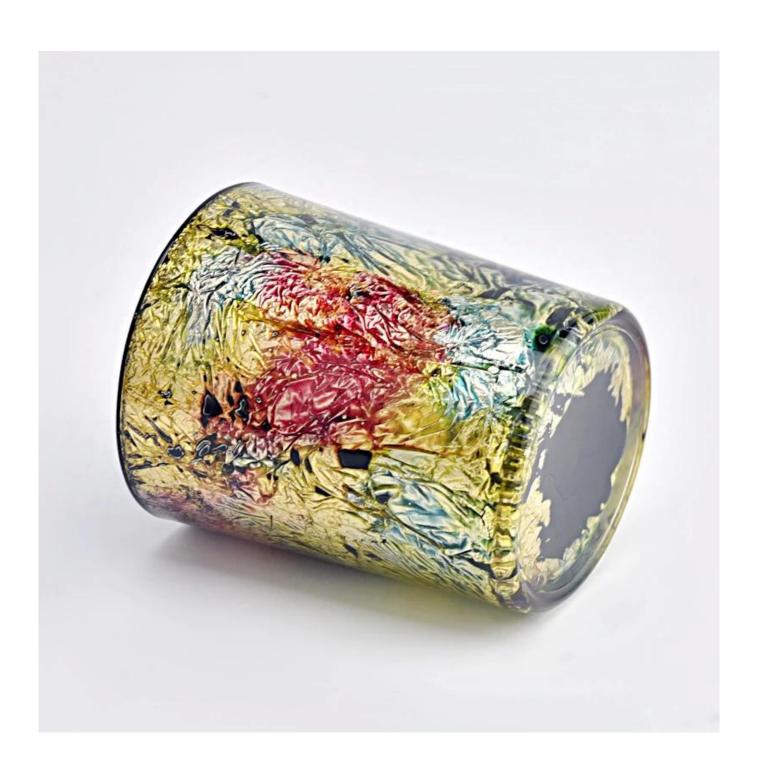

## hot sale 250ml colorful painting glass candle jars for candle making

Sunny Glasswares not only places OEM / ODM oders, but also helps many brands to start with product concepts.

| Measure           | Item:SGTC22092743 Top dia: 75mm Bottom dia: 65mm Height: 90mm Weight: 190g Capacity: 250ml MOQ:5000pcs |
|-------------------|--------------------------------------------------------------------------------------------------------|
| Packing           | Normal packing,Individual gift box, PVC box, window box, color box, white box, etc                     |
| Delivery time     | Within 35 days after the sample and order confirmed                                                    |
| Payment term      | 30% deposit by T/T in advance and the balance against the copy of B/L                                  |
| Shipment          | By sea,by air,by Express and your shipping agent is acceptable                                         |
| Usage<br>Occasion | Home decor,Wedding Decoration,Wedding Favors,Decoration enhancement                                    |