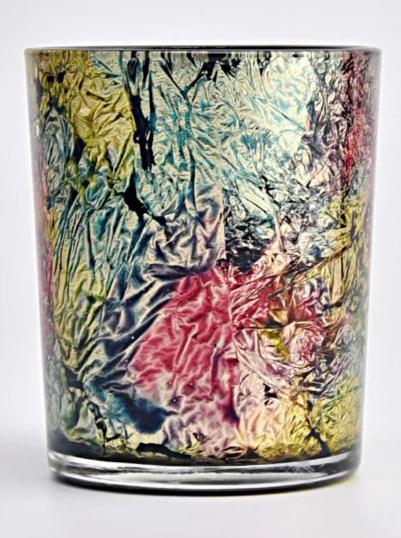

## hot sale 250ml colorful painting glass candle jars for candle making

Sunny Glasswares not only places OEM / ODM oders, but also helps many brands to start with product concepts.

| Measure           | Item:SGTC22092743 Top dia: 75mm Bottom dia: 65mm Height: 90mm Weight: 190g Capacity: 250ml MOQ:5000pcs |
|-------------------|--------------------------------------------------------------------------------------------------------|
| Packing           | Normal packing,Individual gift box, PVC box, window box, color box, white box, etc                     |
| Delivery time     | Within 35 days after the sample and order confirmed                                                    |
| Payment term      | 30% deposit by T/T in advance and the balance against the copy of B/L                                  |
| Shipment          | By sea,by air,by Express and your shipping agent is acceptable                                         |
| Usage<br>Occasion | Home decor,Wedding Decoration,Wedding Favors,Decoration enhancement                                    |