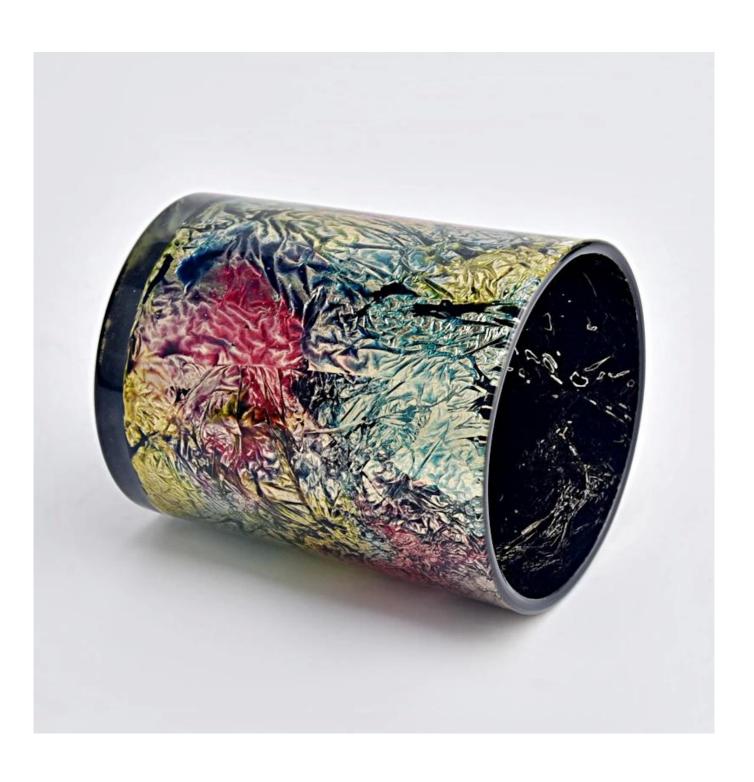

## hot sale 250ml colorful painting glass candle jars for candle making

Sunny Glasswares not only places OEM / ODM oders, but also helps many brands to start with product concepts.

| Measure           | Item:SGTC22092743 Top dia: 75mm Bottom dia: 65mm Height: 90mm Weight: 190g Capacity: 250ml MOQ:5000pcs |
|-------------------|--------------------------------------------------------------------------------------------------------|
| Packing           | Normal packing,Individual gift box, PVC box, window box, color box, white box, etc                     |
| Delivery time     | Within 35 days after the sample and order confirmed                                                    |
| Payment term      | 30% deposit by T/T in advance and the balance against the copy of B/L                                  |
| Shipment          | By sea,by air,by Express and your shipping agent is acceptable                                         |
| Usage<br>Occasion | Home decor,Wedding Decoration,Wedding Favors,Decoration enhancement                                    |