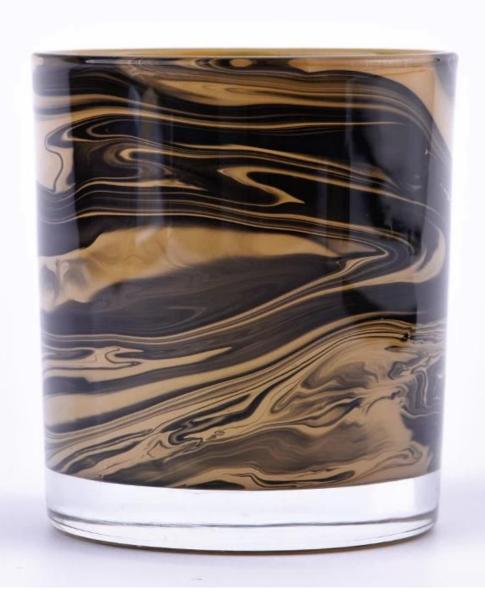

| 1-            |                                                                                    |
|---------------|------------------------------------------------------------------------------------|
| Measure       | Item:SGTC22111005                                                                  |
|               | Top dia: 80mm                                                                      |
|               | Bottom dia: 74mm                                                                   |
|               | Height: 90mm                                                                       |
|               | Weight: 288g                                                                       |
|               | Capacity: 300ml                                                                    |
|               | MOQ:5000PCS                                                                        |
| Packing       | Normal packing,Individual gift box, PVC box, window box, color box, white box, etc |
| Delivery time | Within 35 days after the sample and order confirmed                                |
| Payment term  | 30% deposit by T/T in advance and the balance against the copy of B/L              |
| Shipment      | By sea,by air,by Express and your shipping agent is acceptable                     |
| Usage         | Home decor, Wedding Decoration, Wedding Favors, Decoration enhancement             |
| Occasion      | rome decor, wedding Decoration, wedding ravors, Decoration emiancement             |