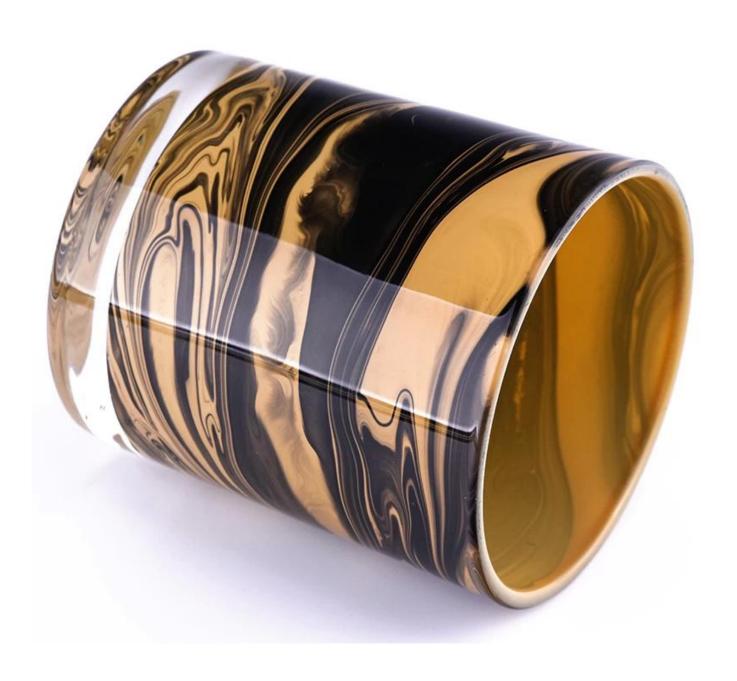

| 1-            |                                                                                    |
|---------------|------------------------------------------------------------------------------------|
| Measure       | Item:SGTC22111005                                                                  |
|               | Top dia: 80mm                                                                      |
|               | Bottom dia: 74mm                                                                   |
|               | Height: 90mm                                                                       |
|               | Weight: 288g                                                                       |
|               | Capacity: 300ml                                                                    |
|               | MOQ:5000PCS                                                                        |
| Packing       | Normal packing,Individual gift box, PVC box, window box, color box, white box, etc |
| Delivery time | Within 35 days after the sample and order confirmed                                |
| Payment term  | 30% deposit by T/T in advance and the balance against the copy of B/L              |
| Shipment      | By sea,by air,by Express and your shipping agent is acceptable                     |
| Usage         | Home decor, Wedding Decoration, Wedding Favors, Decoration enhancement             |
| Occasion      | rome decor, wedding Decoration, wedding ravors, Decoration emiancement             |