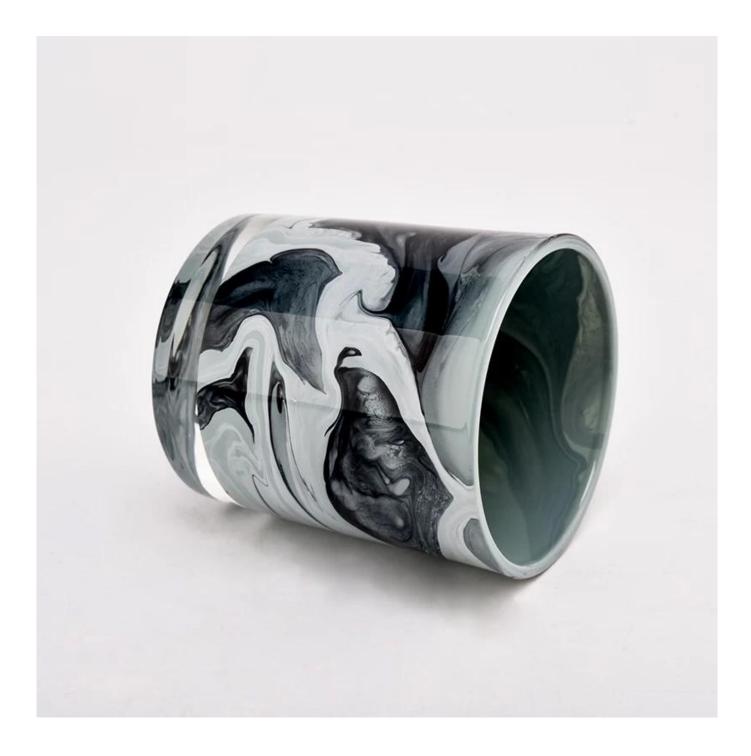

## hot sale 10oz black artwork glass candle jars

Sunny Glasswares not only places OEM / ODM orders, but also helps many brands to start with product concepts.

| Measure           | Item:SGHY22072607<br>Top dia: 81mm<br>Bottom dia: 76mm<br>Height: 98mm<br>Weight: 390g<br>Capacity: 300ml<br>MOQ:5000PCS |
|-------------------|--------------------------------------------------------------------------------------------------------------------------|
| Packing           | Normal packing,Individual gift box, PVC box, window box, color box, white box, etc                                       |
| Delivery time     | Within 35 days after the sample and order confirmed                                                                      |
| Payment term      | 30% deposit by T/T in advance and the balance against the copy of B/L                                                    |
| Shipment          | By sea,by air,by Express and your shipping agent is acceptable                                                           |
| Usage<br>Occasion | Home decor,Wedding Decoration,Wedding Favors,Decoration enhancement                                                      |