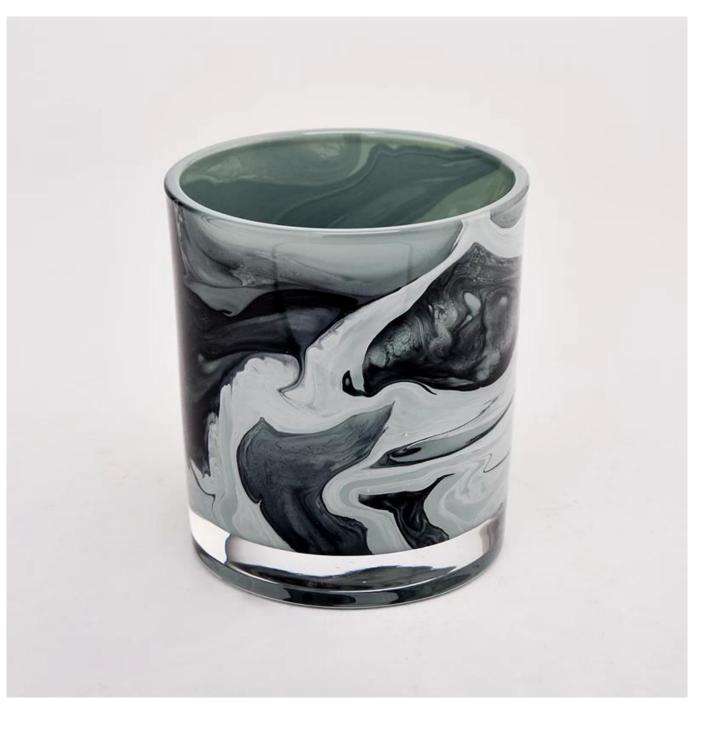

## hot sale 10oz black artwork glass candle jars

Sunny Glasswares not only places OEM / ODM orders, but also helps many brands to start with product concepts.

| Measure           | Item:SGHY22072607<br>Top dia: 81mm<br>Bottom dia: 76mm<br>Height: 98mm<br>Weight: 390g<br>Capacity: 300ml<br>MOQ:5000PCS |
|-------------------|--------------------------------------------------------------------------------------------------------------------------|
| Packing           | Normal packing,Individual gift box, PVC box, window box, color box, white box, etc                                       |
| Delivery time     | Within 35 days after the sample and order confirmed                                                                      |
| Payment term      | 30% deposit by T/T in advance and the balance against the copy of B/L                                                    |
| Shipment          | By sea,by air,by Express and your shipping agent is acceptable                                                           |
| Usage<br>Occasion | Home decor,Wedding Decoration,Wedding Favors,Decoration enhancement                                                      |