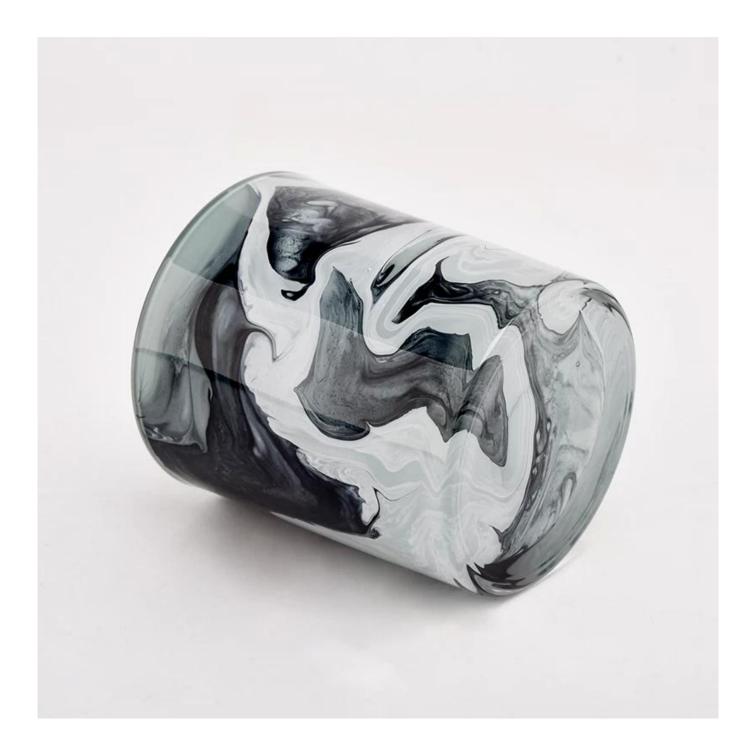

## hot sale 10oz black artwork glass candle jars

Sunny Glasswares not only places OEM / ODM orders, but also helps many brands to start with product concepts.

| Measure           | Item:SGHY22072607<br>Top dia: 81mm<br>Bottom dia: 76mm<br>Height: 98mm<br>Weight: 390g<br>Capacity: 300ml<br>MOQ:5000PCS |
|-------------------|--------------------------------------------------------------------------------------------------------------------------|
| Packing           | Normal packing,Individual gift box, PVC box, window box, color box, white box, etc                                       |
| Delivery time     | Within 35 days after the sample and order confirmed                                                                      |
| Payment term      | 30% deposit by T/T in advance and the balance against the copy of B/L                                                    |
| Shipment          | By sea,by air,by Express and your shipping agent is acceptable                                                           |
| Usage<br>Occasion | Home decor,Wedding Decoration,Wedding Favors,Decoration enhancement                                                      |