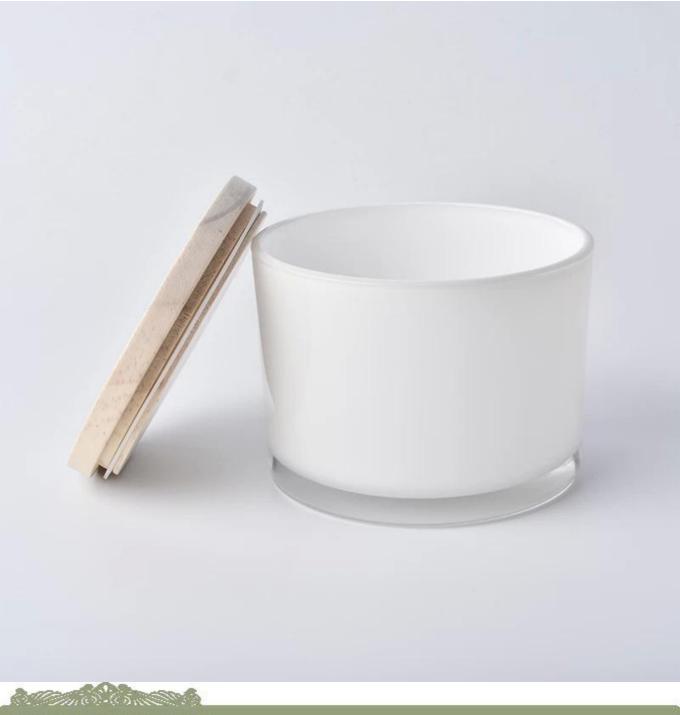

## hot sale 10oz 14oz 16oz spray white glass candle jar with wooden lid

| Item name       | hot sale 10oz 14oz 16oz spray white glass candle jar with wooden lid                                                                                                                             |
|-----------------|--------------------------------------------------------------------------------------------------------------------------------------------------------------------------------------------------|
| Item No.        | SG88100                                                                                                                                                                                          |
| Size            | Top dia: 88mm<br>Bottom dia: 80mm<br>Height: 100mm<br>Capacity: 395ml                                                                                                                            |
| Capacity        | 10oz 14oz 16oz etc is available                                                                                                                                                                  |
| Sample time     | <ul><li>1.5 days if at exist shape and size of products</li><li>2.15 days if need new shape and size of products</li></ul>                                                                       |
| Packing         | Normal safety packing 24pcs/36pcs/48pcs etc. per export carton with egg divider                                                                                                                  |
| MOQ             | 3000pcs                                                                                                                                                                                          |
| Delivery time   | Within 35 days after order confirmed                                                                                                                                                             |
| Payment terms   | 30% deposit by T/T in advance, the balance after showing the copy of B/L                                                                                                                         |
| Product feature | <ol> <li>High quality and competitve prices</li> <li>Meet FDA, SGS,LFGB etc. test</li> <li>Eco-friendly</li> <li>Widely apply to Wedding, party, home, bar etc.</li> <li>Machine made</li> </ol> |