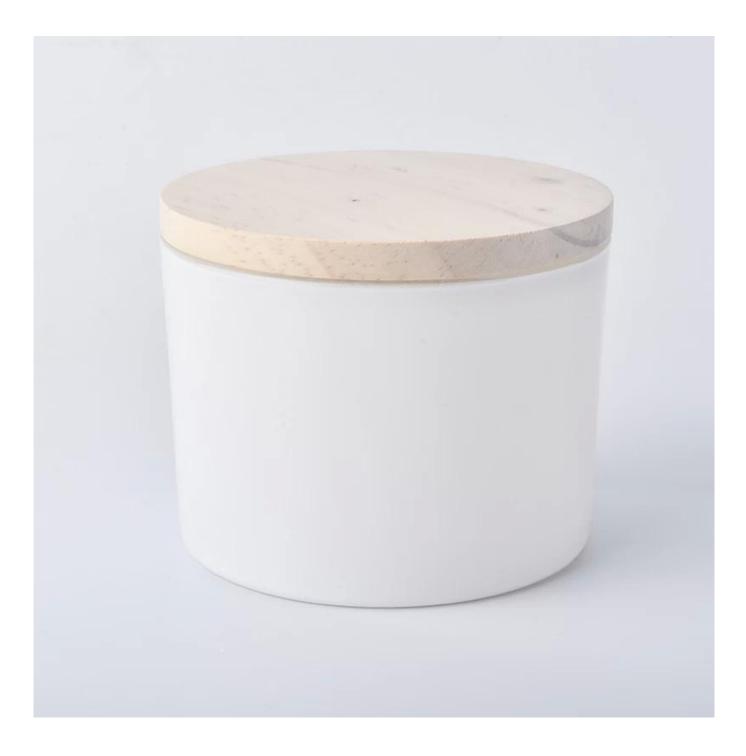

## hot sale 10oz 14oz 16oz spray white glass candle jar with wooden lid

| Item name       | hot sale 10oz 14oz 16oz spray white glass candle jar with wooden lid                                                                                                                             |
|-----------------|--------------------------------------------------------------------------------------------------------------------------------------------------------------------------------------------------|
| Item No.        | SG88100                                                                                                                                                                                          |
| Size            | Top dia: 88mm<br>Bottom dia: 80mm<br>Height: 100mm<br>Capacity: 395ml                                                                                                                            |
| Capacity        | 10oz 14oz 16oz etc is available                                                                                                                                                                  |
| Sample time     | <ul><li>1.5 days if at exist shape and size of products</li><li>2.15 days if need new shape and size of products</li></ul>                                                                       |
| Packing         | Normal safety packing 24pcs/36pcs/48pcs etc. per export carton with egg divider                                                                                                                  |
| MOQ             | 3000pcs                                                                                                                                                                                          |
| Delivery time   | Within 35 days after order confirmed                                                                                                                                                             |
| Payment terms   | 30% deposit by T/T in advance, the balance after showing the copy of B/L                                                                                                                         |
| Product feature | <ol> <li>High quality and competitve prices</li> <li>Meet FDA, SGS,LFGB etc. test</li> <li>Eco-friendly</li> <li>Widely apply to Wedding, party, home, bar etc.</li> <li>Machine made</li> </ol> |