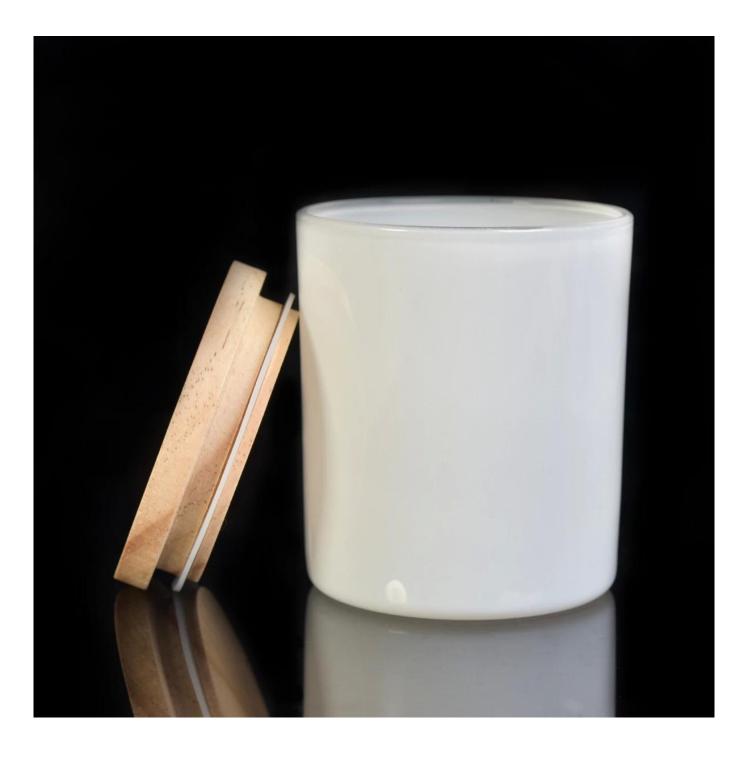

## hot sale 10oz 14oz 16oz spray white glass candle jar with wooden lid

| Item name       | hot sale 10oz 14oz 16oz spray white glass candle jar with wooden lid                                                                                                                             |
|-----------------|--------------------------------------------------------------------------------------------------------------------------------------------------------------------------------------------------|
| Item No.        | SG88100                                                                                                                                                                                          |
| Size            | Top dia: 88mm<br>Bottom dia: 80mm<br>Height: 100mm<br>Capacity: 395ml                                                                                                                            |
| Capacity        | 10oz 14oz 16oz etc is available                                                                                                                                                                  |
| Sample time     | <ul><li>1.5 days if at exist shape and size of products</li><li>2.15 days if need new shape and size of products</li></ul>                                                                       |
| Packing         | Normal safety packing 24pcs/36pcs/48pcs etc. per export carton with egg divider                                                                                                                  |
| MOQ             | 3000pcs                                                                                                                                                                                          |
| Delivery time   | Within 35 days after order confirmed                                                                                                                                                             |
| Payment terms   | 30% deposit by T/T in advance, the balance after showing the copy of B/L                                                                                                                         |
| Product feature | <ol> <li>High quality and competitve prices</li> <li>Meet FDA, SGS,LFGB etc. test</li> <li>Eco-friendly</li> <li>Widely apply to Wedding, party, home, bar etc.</li> <li>Machine made</li> </ol> |