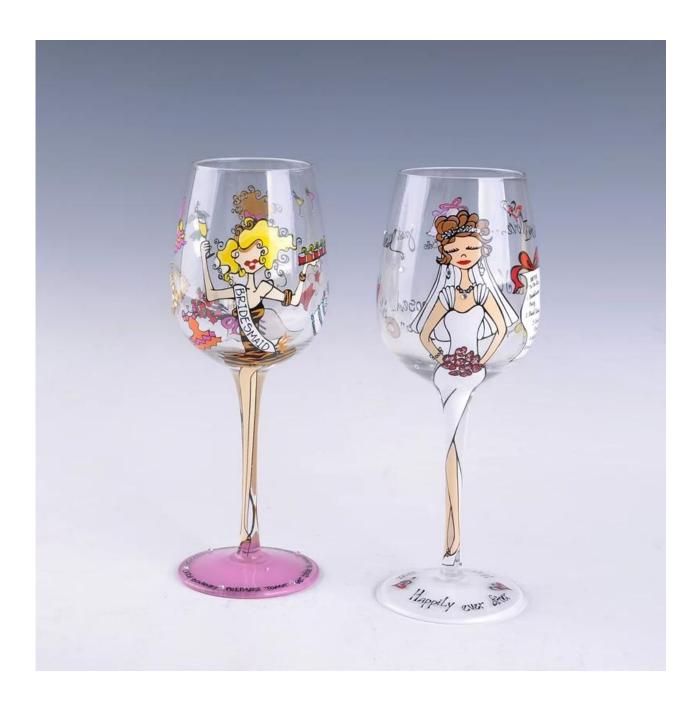

|
| Product Features | <ol> <li>Man made decanter</li> <li>Suitable for used in pub, hotel, restaurants, hotel,etc</li> <li>Professional Q/C for quality control</li> <li>Competitive price and quality</li> <li>Meet FDA test and food grade</li> </ol>                                                                                                                     |
| For your choices | <ol> <li>Any logo printing on the glass body</li> <li>Any color painted,frost,electroplate, pattern laser carver for the finish</li> <li>Special package like shrink wrap, color gift box, white gift box etc</li> <li>Open new mould for the glass, wood, plastic or metal as you like</li> <li>Different size and shapes meet your needs</li> </ol> |

#### **Product show**



**Related product** 



# **Company show:**



**Factory show:** 



## **About us:**

### **FAQ**

For more information, please visit our website: **www.okcandle.com**