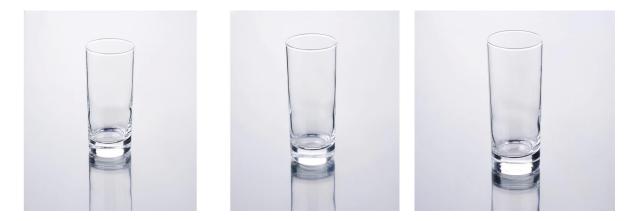

## **Product Photo:**

×

## **Product Details:**

| Item No.         | SG108V                                                                                                                                                                                                                                    |
|------------------|-------------------------------------------------------------------------------------------------------------------------------------------------------------------------------------------------------------------------------------------|
| Material         | High white glass                                                                                                                                                                                                                          |
| Process          | Machine pressed highball glass                                                                                                                                                                                                            |
| Samples time     | <ol> <li>5 days if at exit shaped and size of glass.</li> <li>15 days if need new shape or size of glass.</li> </ol>                                                                                                                      |
| Packing          | Normal packing,24or 36pcs into export carton, carton with cardboard divider                                                                                                                                                               |
| Product Capacity | 500,000~1,000,000 pcs per month                                                                                                                                                                                                           |
| Delivery time    | Within 35 days after the sample and order confirmed                                                                                                                                                                                       |
| Payment terms    | 30% deposit by T/T in advance and the balance against the copy of B/L                                                                                                                                                                     |
| Shipment         | By sea, by air, by Express and your shipping agent is acceptable                                                                                                                                                                          |
| Product Features | <ol> <li>Machine blown clear glass tumbler</li> <li>Perfect for hotel/bar/restaurant/party drinking use</li> <li>Lead free glass</li> <li>Dishwasher safe</li> </ol>                                                                      |
| For your choices | <ol> <li>Special package like shrink wrap, color gift box, white gift box etc:</li> <li>Open new mould for the glass, wood, plastic or metal as you like</li> <li>Different size and shapes meet your needs.</li> <li>DIY logo</li> </ol> |