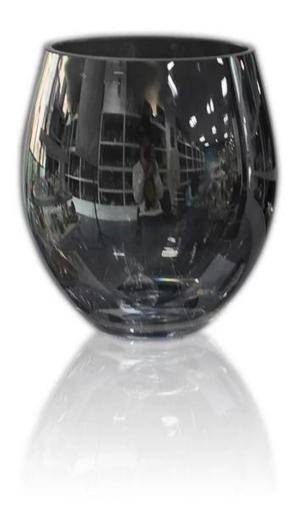

## home decorative unique candle jars

| Item No.         | SGLYP15010507                                                                                                                                                                                                                                                                                                                                           |
|------------------|---------------------------------------------------------------------------------------------------------------------------------------------------------------------------------------------------------------------------------------------------------------------------------------------------------------------------------------------------------|
| Material         | High white glass                                                                                                                                                                                                                                                                                                                                        |
| Craft            | Machine press                                                                                                                                                                                                                                                                                                                                           |
| Samples time     | <ol> <li>5 days if at exit shaped and size of glass</li> <li>15 days if need new shape or size of glass</li> </ol>                                                                                                                                                                                                                                      |
| Packing          | Normal packing, 24 or 36pcs into export carton, carton with cardboard divider                                                                                                                                                                                                                                                                           |
| Product Capacity | 500,000~1,000,000 pcs per month                                                                                                                                                                                                                                                                                                                         |
| Delivery time    | Within 35 days after the sample and order confirmed                                                                                                                                                                                                                                                                                                     |
| Payment terms    | 30% deposit by T/T in advance and the balance against the copy of B/L                                                                                                                                                                                                                                                                                   |
| Shipment         | By sea,by air,by Express and your shipping agent is acceptable                                                                                                                                                                                                                                                                                          |
| Product Features | 1. Suitable for used in pub, hotel, restaurants, home,etc 2. Professional Q/C for quality control 3. Competitive price and quality 4. Meet FDA test and food grade                                                                                                                                                                                      |
| For your choices | <ol> <li>Any logo printing on the glass body</li> <li>Any color painted, frost, electroplate, pattern laser carver for the finish</li> <li>Special package like shrink wrap, color gift box, white gift box etc</li> <li>Open new mould for the glass, wood, plastic or metal as you like</li> <li>Different size and shapes meet your needs</li> </ol> |