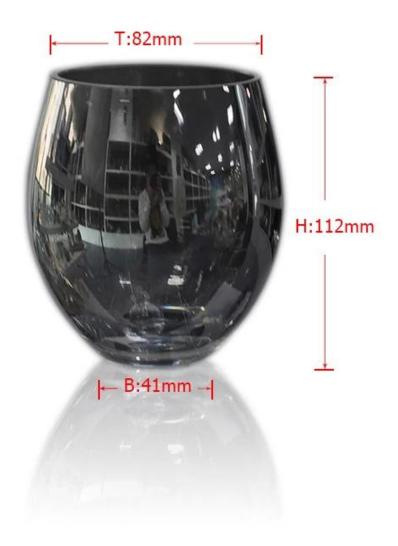

## home decorative unique candle jars

| Item No.         | SGLYP15010507                                                                                                                                                                                                                                                                                                                                           |
|------------------|---------------------------------------------------------------------------------------------------------------------------------------------------------------------------------------------------------------------------------------------------------------------------------------------------------------------------------------------------------|
| Material         | High white glass                                                                                                                                                                                                                                                                                                                                        |
| Craft            | Machine press                                                                                                                                                                                                                                                                                                                                           |
| Samples time     | <ol> <li>5 days if at exit shaped and size of glass</li> <li>15 days if need new shape or size of glass</li> </ol>                                                                                                                                                                                                                                      |
| Packing          | Normal packing, 24 or 36pcs into export carton, carton with cardboard divider                                                                                                                                                                                                                                                                           |
| Product Capacity | 500,000~1,000,000 pcs per month                                                                                                                                                                                                                                                                                                                         |
| Delivery time    | Within 35 days after the sample and order confirmed                                                                                                                                                                                                                                                                                                     |
| Payment terms    | 30% deposit by T/T in advance and the balance against the copy of B/L                                                                                                                                                                                                                                                                                   |
| Shipment         | By sea,by air,by Express and your shipping agent is acceptable                                                                                                                                                                                                                                                                                          |
| Product Features | 1. Suitable for used in pub, hotel, restaurants, home,etc 2. Professional Q/C for quality control 3. Competitive price and quality 4. Meet FDA test and food grade                                                                                                                                                                                      |
| For your choices | <ol> <li>Any logo printing on the glass body</li> <li>Any color painted, frost, electroplate, pattern laser carver for the finish</li> <li>Special package like shrink wrap, color gift box, white gift box etc</li> <li>Open new mould for the glass, wood, plastic or metal as you like</li> <li>Different size and shapes meet your needs</li> </ol> |