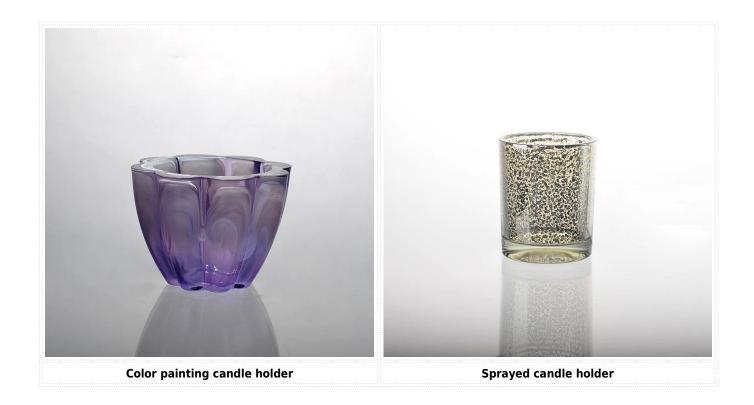

## home decorative unique candle jars

| Item No.         | SGLYP15010507                                                                                                                                                                                                                                                                                                                                           |
|------------------|---------------------------------------------------------------------------------------------------------------------------------------------------------------------------------------------------------------------------------------------------------------------------------------------------------------------------------------------------------|
| Material         | High white glass                                                                                                                                                                                                                                                                                                                                        |
| Craft            | Machine press                                                                                                                                                                                                                                                                                                                                           |
| Samples time     | <ol> <li>5 days if at exit shaped and size of glass</li> <li>15 days if need new shape or size of glass</li> </ol>                                                                                                                                                                                                                                      |
| Packing          | Normal packing, 24 or 36pcs into export carton, carton with cardboard divider                                                                                                                                                                                                                                                                           |
| Product Capacity | 500,000~1,000,000 pcs per month                                                                                                                                                                                                                                                                                                                         |
| Delivery time    | Within 35 days after the sample and order confirmed                                                                                                                                                                                                                                                                                                     |
| Payment terms    | 30% deposit by T/T in advance and the balance against the copy of B/L                                                                                                                                                                                                                                                                                   |
| Shipment         | By sea,by air,by Express and your shipping agent is acceptable                                                                                                                                                                                                                                                                                          |
| Product Features | 1. Suitable for used in pub, hotel, restaurants, home,etc 2. Professional Q/C for quality control 3. Competitive price and quality 4. Meet FDA test and food grade                                                                                                                                                                                      |
| For your choices | <ol> <li>Any logo printing on the glass body</li> <li>Any color painted, frost, electroplate, pattern laser carver for the finish</li> <li>Special package like shrink wrap, color gift box, white gift box etc</li> <li>Open new mould for the glass, wood, plastic or metal as you like</li> <li>Different size and shapes meet your needs</li> </ol> |