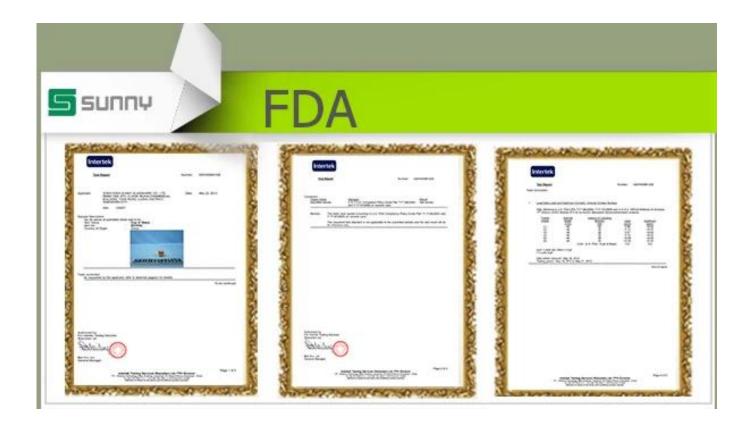

## home decorative unique candle jars

| Item No.         | SGLYP15010507                                                                                                                                                                                                                                                                                                                                           |
|------------------|---------------------------------------------------------------------------------------------------------------------------------------------------------------------------------------------------------------------------------------------------------------------------------------------------------------------------------------------------------|
| Material         | High white glass                                                                                                                                                                                                                                                                                                                                        |
| Craft            | Machine press                                                                                                                                                                                                                                                                                                                                           |
| Samples time     | <ol> <li>5 days if at exit shaped and size of glass</li> <li>15 days if need new shape or size of glass</li> </ol>                                                                                                                                                                                                                                      |
| Packing          | Normal packing, 24 or 36pcs into export carton, carton with cardboard divider                                                                                                                                                                                                                                                                           |
| Product Capacity | 500,000~1,000,000 pcs per month                                                                                                                                                                                                                                                                                                                         |
| Delivery time    | Within 35 days after the sample and order confirmed                                                                                                                                                                                                                                                                                                     |
| Payment terms    | 30% deposit by T/T in advance and the balance against the copy of B/L                                                                                                                                                                                                                                                                                   |
| Shipment         | By sea,by air,by Express and your shipping agent is acceptable                                                                                                                                                                                                                                                                                          |
| Product Features | 1. Suitable for used in pub, hotel, restaurants, home,etc 2. Professional Q/C for quality control 3. Competitive price and quality 4. Meet FDA test and food grade                                                                                                                                                                                      |
| For your choices | <ol> <li>Any logo printing on the glass body</li> <li>Any color painted, frost, electroplate, pattern laser carver for the finish</li> <li>Special package like shrink wrap, color gift box, white gift box etc</li> <li>Open new mould for the glass, wood, plastic or metal as you like</li> <li>Different size and shapes meet your needs</li> </ol> |