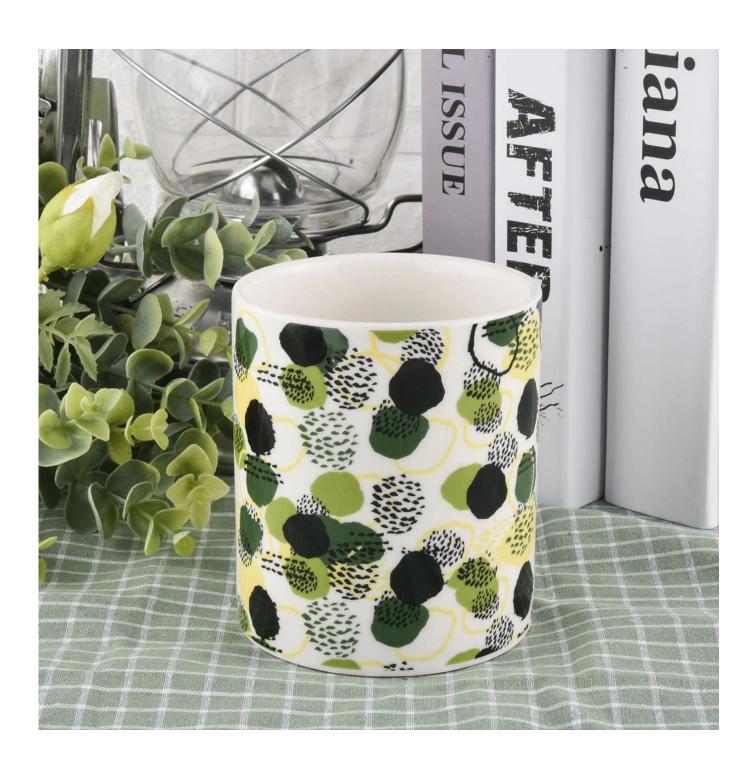

## home decoration seasonal custom printed glass candle jars

| Item No.         | SG88100                                                                    |
|------------------|----------------------------------------------------------------------------|
| Material         | High white glass material                                                  |
| Process          | machine made                                                               |
| Samples time     | 1. 5 days if at exist shaped and size of glass                             |
|                  | 2. 15 days if need new shape or size of glass                              |
| Packing          | Normal packing,4 pcs into inner box, 48 pcs per carton                     |
| Product Capacity | 500,000~1,000,000 pcs per month                                            |
| Delivery time    | Within 35 days after the sample and order confirmed                        |
| Payment terms    | 30% deposit by T/T in advance and the balance against the copy of B/L      |
| Shipment         | By sea, by air, by Express and your shipping agent is acceptable           |
|                  | 1. Machine made <b>votive glass candles jar</b> with high quality          |
| Product Features | 2. Suitable for used in hotel, home, etc.                                  |
|                  | 3. It is eco-friendly                                                      |
|                  | 4. Meet ASMT test                                                          |
|                  | 1. Different designs and sizes for choice                                  |
|                  | 2 .Any color painted, frost, electroplate, pattern laser carver processing |
| For your choices | 3. Special package like shrink wrap, color gift box, white gift box etc.   |
|                  | 4. We have exclusive workers for quality control                           |
|                  | 5. We have professional workshop and warehouse to ensure the delivery time |