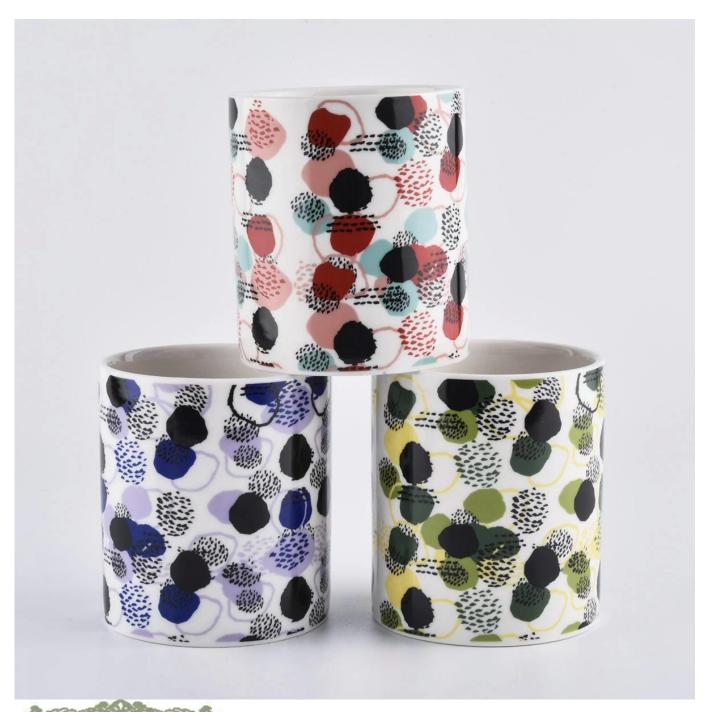

## home decoration seasonal custom printed glass candle jars

| Item No.         | SG88100                                                                    |
|------------------|----------------------------------------------------------------------------|
| Material         | High white glass material                                                  |
| Process          | machine made                                                               |
| Samples time     | 1. 5 days if at exist shaped and size of glass                             |
|                  | 2. 15 days if need new shape or size of glass                              |
| Packing          | Normal packing,4 pcs into inner box, 48 pcs per carton                     |
| Product Capacity | 500,000~1,000,000 pcs per month                                            |
| Delivery time    | Within 35 days after the sample and order confirmed                        |
| Payment terms    | 30% deposit by T/T in advance and the balance against the copy of B/L      |
| Shipment         | By sea, by air, by Express and your shipping agent is acceptable           |
|                  | 1. Machine made <b>votive glass candles jar</b> with high quality          |
| Product Features | 2. Suitable for used in hotel, home, etc.                                  |
|                  | 3. It is eco-friendly                                                      |
|                  | 4. Meet ASMT test                                                          |
|                  | 1. Different designs and sizes for choice                                  |
|                  | 2 .Any color painted, frost, electroplate, pattern laser carver processing |
| For your choices | 3. Special package like shrink wrap, color gift box, white gift box etc.   |
|                  | 4. We have exclusive workers for quality control                           |
|                  | 5. We have professional workshop and warehouse to ensure the delivery time |