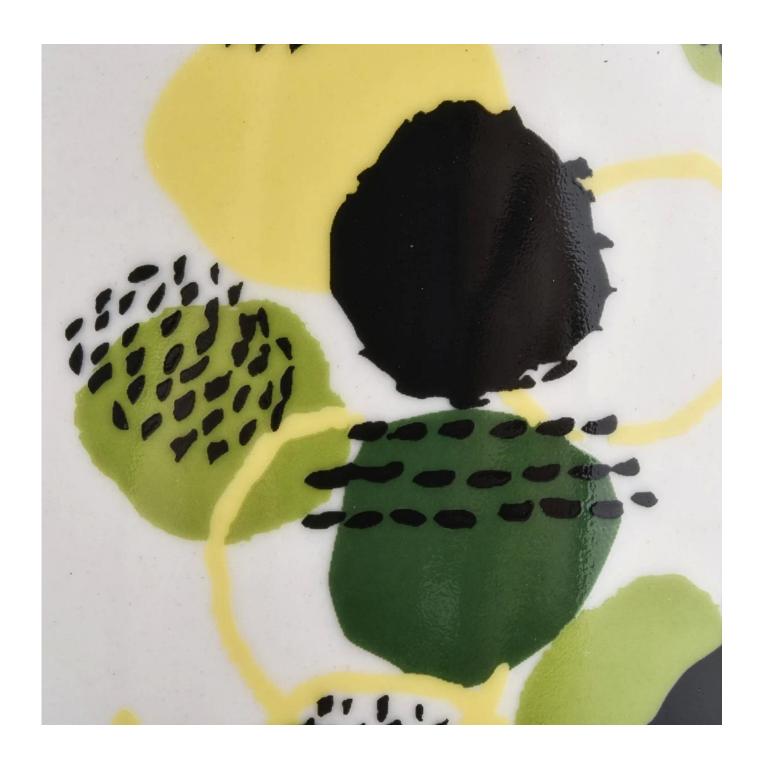

## home decoration seasonal custom printed glass candle jars

| Item No.         | SG88100                                                                    |
|------------------|----------------------------------------------------------------------------|
| Material         | High white glass material                                                  |
| Process          | machine made                                                               |
| Samples time     | 1. 5 days if at exist shaped and size of glass                             |
|                  | 2. 15 days if need new shape or size of glass                              |
| Packing          | Normal packing,4 pcs into inner box, 48 pcs per carton                     |
| Product Capacity | 500,000~1,000,000 pcs per month                                            |
| Delivery time    | Within 35 days after the sample and order confirmed                        |
| Payment terms    | 30% deposit by T/T in advance and the balance against the copy of B/L      |
| Shipment         | By sea, by air, by Express and your shipping agent is acceptable           |
|                  | 1. Machine made <b>votive glass candles jar</b> with high quality          |
| Product Features | 2. Suitable for used in hotel, home, etc.                                  |
|                  | 3. It is eco-friendly                                                      |
|                  | 4. Meet ASMT test                                                          |
|                  | 1. Different designs and sizes for choice                                  |
|                  | 2 .Any color painted, frost, electroplate, pattern laser carver processing |
| For your choices | 3. Special package like shrink wrap, color gift box, white gift box etc.   |
|                  | 4. We have exclusive workers for quality control                           |
|                  | 5. We have professional workshop and warehouse to ensure the delivery time |