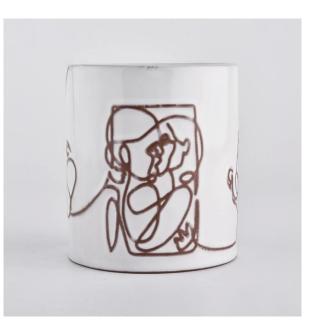

### **Product Details**

10oz gold ceramic candle jars wholesale Why choose Sunny Glassware Candle holders

#### Flexible size design allows your market to grow rapidly

Top dia: 92mm Bottom dia: 92mm Height: 104mm Weight: 330g Capacity: 450ml

Custom designs and different sizes available

With our strong support, our customers are growing rapidly, from small labs to industry leaders.