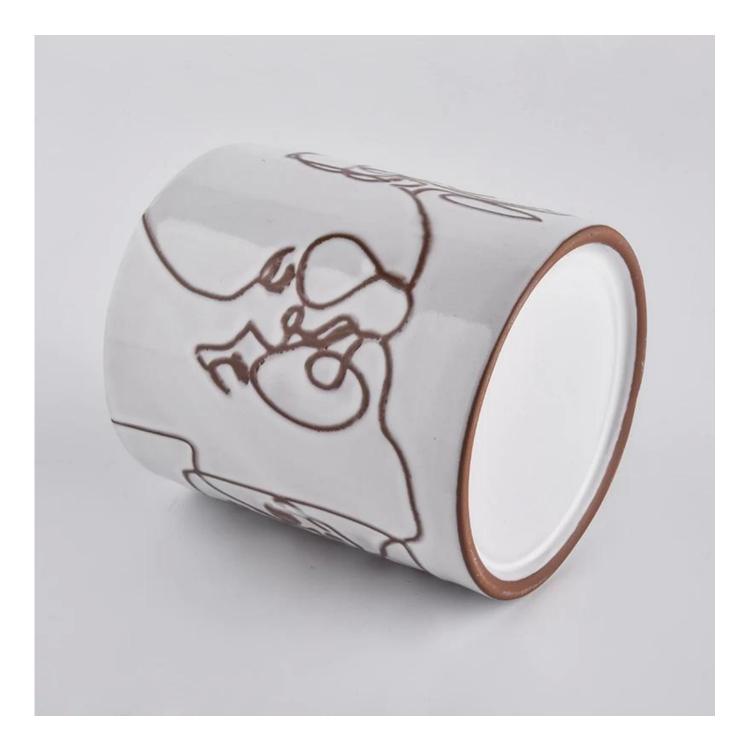

### **Product Details**

10oz gold ceramic candle jars wholesale Why choose Sunny Glassware Candle holders

#### Flexible size design allows your market to grow rapidly

Top dia: 92mm Bottom dia: 92mm Height: 104mm Weight: 330g Capacity: 450ml

Custom designs and different sizes available

With our strong support, our customers are growing rapidly, from small labs to industry leaders.