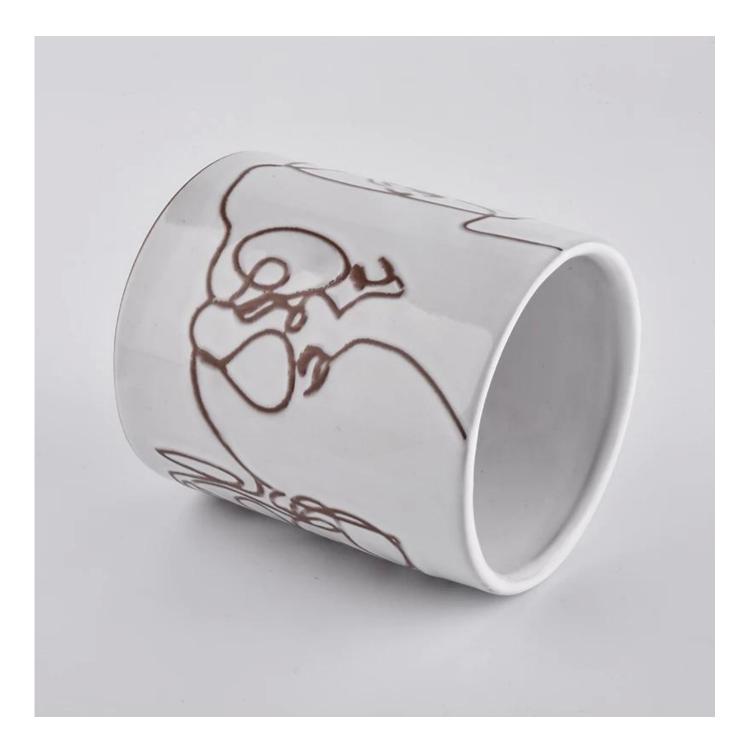

### **Product Details**

10oz gold ceramic candle jars wholesale Why choose Sunny Glassware Candle holders

#### Flexible size design allows your market to grow rapidly

Top dia: 92mm Bottom dia: 92mm Height: 104mm Weight: 330g Capacity: 450ml

Custom designs and different sizes available

With our strong support, our customers are growing rapidly, from small labs to industry leaders.