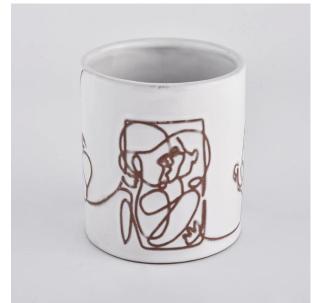

### **Product Details**

10oz gold ceramic candle jars wholesale Why choose Sunny Glassware Candle holders

#### Flexible size design allows your market to grow rapidly

Top dia: 92mm Bottom dia: 92mm Height: 104mm Weight: 330g Capacity: 450ml

Custom designs and different sizes available

With our strong support, our customers are growing rapidly, from small labs to industry leaders.