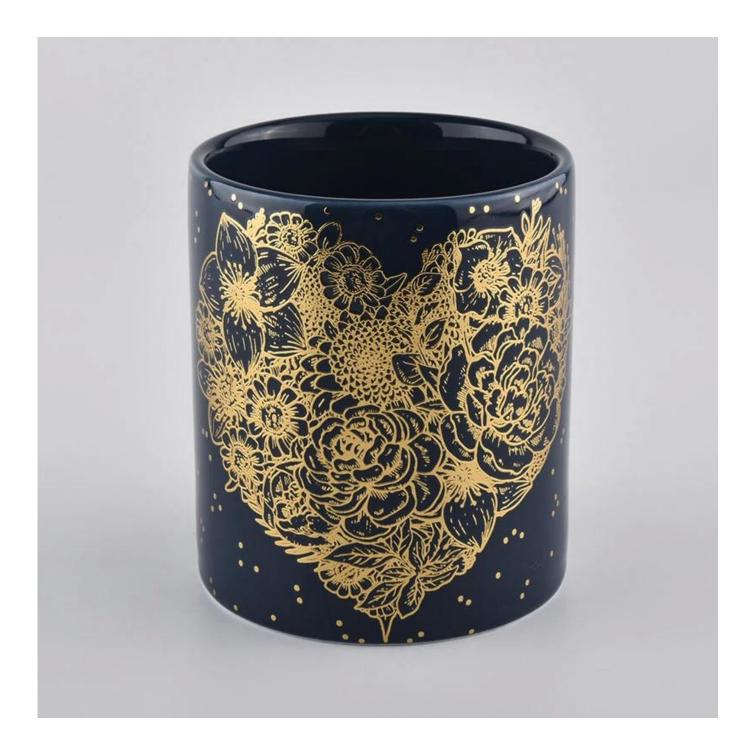

home decoration custom logo wedding decor black ceramic candle jar with lid

| Size             | Top dia: 88mm<br>Bottom dia: 88mm<br>Height: 100mm<br>Weight: 390g<br>Capacity: 400ml<br>home decoration custom logo wedding decor black ceramic candle jar with lid                                                        |
|------------------|-----------------------------------------------------------------------------------------------------------------------------------------------------------------------------------------------------------------------------|
| Capacity         | candle holders of different sizes etc. It's available                                                                                                                                                                       |
| Sampling time    | 1.5 days if the shape and size of the products exist<br>2.15 days if you need a new shape and size of products                                                                                                              |
| package          | Regular safety packing 24pcs / 36pcs / 48pcs and so on for export carton with egg divider                                                                                                                                   |
| MOQ              | 3000pcs                                                                                                                                                                                                                     |
| Delivery time    | Within 55 days of order confirmation                                                                                                                                                                                        |
| Payment terms    | 30% deposit by T / T in advance, the balance after showing the copy of B / L $$                                                                                                                                             |
| Product features | <ol> <li>High quality and competitive prices</li> <li>ASTM test</li> <li>Eco-friendly</li> <li>It is widely aimed at weddings, parties, home, bars etc.</li> <li>ceramic contianer with transmutation decoration</li> </ol> |