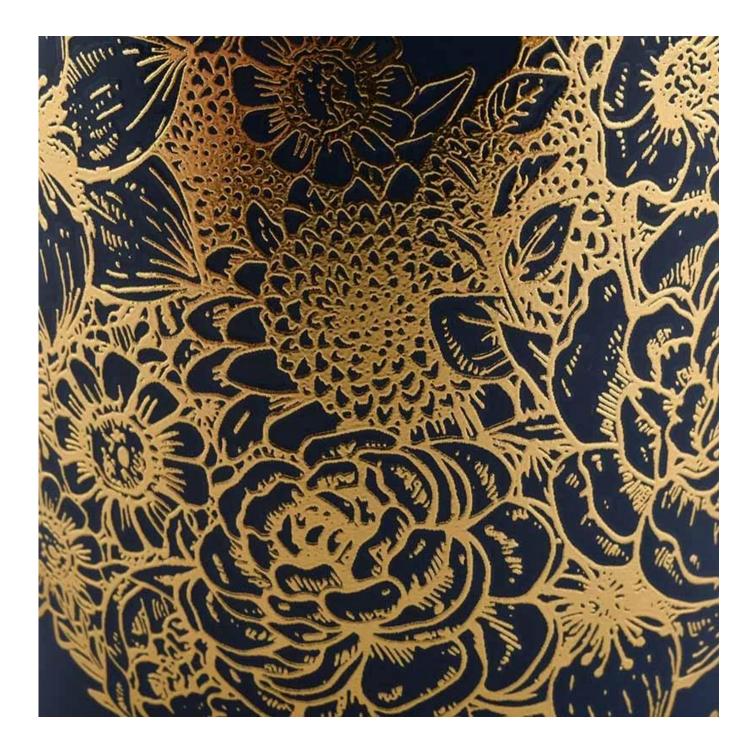

home decoration custom logo wedding decor black ceramic candle jar with lid

| Size             | Top dia: 88mm<br>Bottom dia: 88mm<br>Height: 100mm<br>Weight: 390g<br>Capacity: 400ml<br>home decoration custom logo wedding decor black ceramic candle jar with lid                                                        |
|------------------|-----------------------------------------------------------------------------------------------------------------------------------------------------------------------------------------------------------------------------|
| Capacity         | candle holders of different sizes etc. It's available                                                                                                                                                                       |
| Sampling time    | 1.5 days if the shape and size of the products exist<br>2.15 days if you need a new shape and size of products                                                                                                              |
| package          | Regular safety packing 24pcs / 36pcs / 48pcs and so on for export carton with egg divider                                                                                                                                   |
| MOQ              | 3000pcs                                                                                                                                                                                                                     |
| Delivery time    | Within 55 days of order confirmation                                                                                                                                                                                        |
| Payment terms    | 30% deposit by T / T in advance, the balance after showing the copy of B / L $$                                                                                                                                             |
| Product features | <ol> <li>High quality and competitive prices</li> <li>ASTM test</li> <li>Eco-friendly</li> <li>It is widely aimed at weddings, parties, home, bars etc.</li> <li>ceramic contianer with transmutation decoration</li> </ol> |