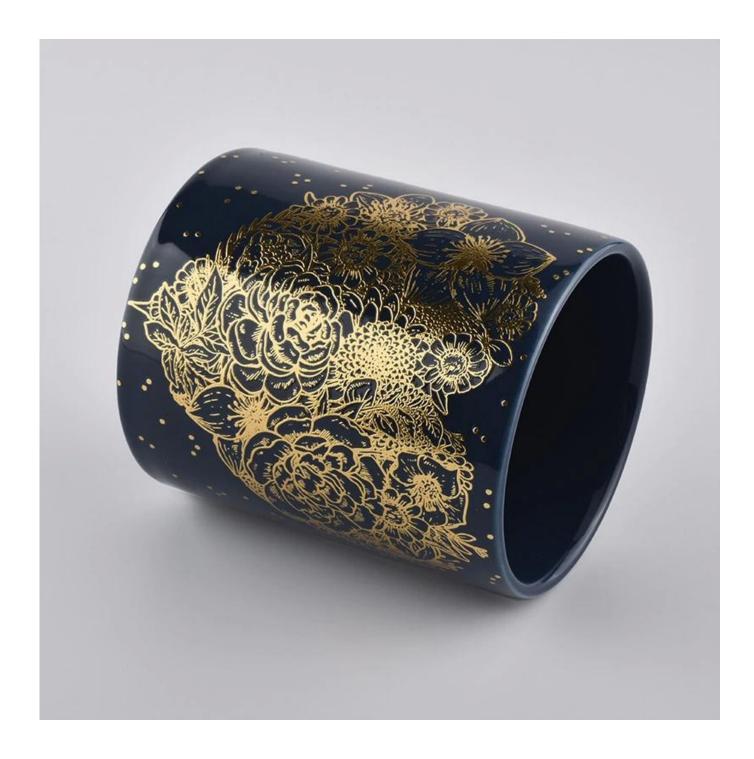

home decoration custom logo wedding decor black ceramic candle jar with lid

| Size             | Top dia: 88mm<br>Bottom dia: 88mm<br>Height: 100mm<br>Weight: 390g<br>Capacity: 400ml<br>home decoration custom logo wedding decor black ceramic candle jar with lid                                                        |
|------------------|-----------------------------------------------------------------------------------------------------------------------------------------------------------------------------------------------------------------------------|
| Capacity         | candle holders of different sizes etc. It's available                                                                                                                                                                       |
| Sampling time    | 1.5 days if the shape and size of the products exist<br>2.15 days if you need a new shape and size of products                                                                                                              |
| package          | Regular safety packing 24pcs / 36pcs / 48pcs and so on for export carton with egg divider                                                                                                                                   |
| MOQ              | 3000pcs                                                                                                                                                                                                                     |
| Delivery time    | Within 55 days of order confirmation                                                                                                                                                                                        |
| Payment terms    | 30% deposit by T / T in advance, the balance after showing the copy of B / L $$                                                                                                                                             |
| Product features | <ol> <li>High quality and competitive prices</li> <li>ASTM test</li> <li>Eco-friendly</li> <li>It is widely aimed at weddings, parties, home, bars etc.</li> <li>ceramic contianer with transmutation decoration</li> </ol> |