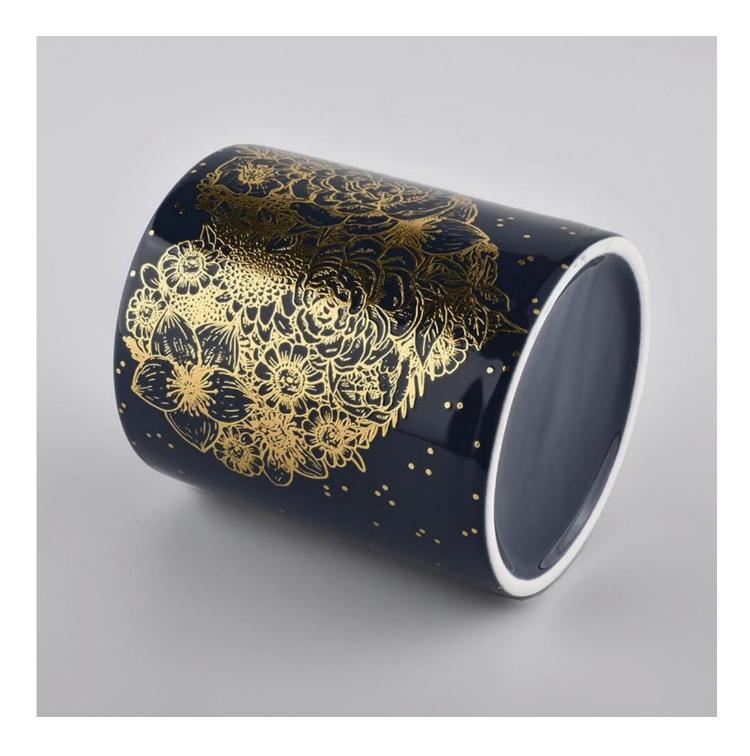

home decoration custom logo wedding decor black ceramic candle jar with lid

| Size             | Top dia: 88mm<br>Bottom dia: 88mm<br>Height: 100mm<br>Weight: 390g<br>Capacity: 400ml<br>home decoration custom logo wedding decor black ceramic candle jar with lid                                                        |
|------------------|-----------------------------------------------------------------------------------------------------------------------------------------------------------------------------------------------------------------------------|
| Capacity         | candle holders of different sizes etc. It's available                                                                                                                                                                       |
| Sampling time    | 1.5 days if the shape and size of the products exist<br>2.15 days if you need a new shape and size of products                                                                                                              |
| package          | Regular safety packing 24pcs / 36pcs / 48pcs and so on for export carton with egg divider                                                                                                                                   |
| MOQ              | 3000pcs                                                                                                                                                                                                                     |
| Delivery time    | Within 55 days of order confirmation                                                                                                                                                                                        |
| Payment terms    | 30% deposit by T / T in advance, the balance after showing the copy of B / L $$                                                                                                                                             |
| Product features | <ol> <li>High quality and competitive prices</li> <li>ASTM test</li> <li>Eco-friendly</li> <li>It is widely aimed at weddings, parties, home, bars etc.</li> <li>ceramic contianer with transmutation decoration</li> </ol> |