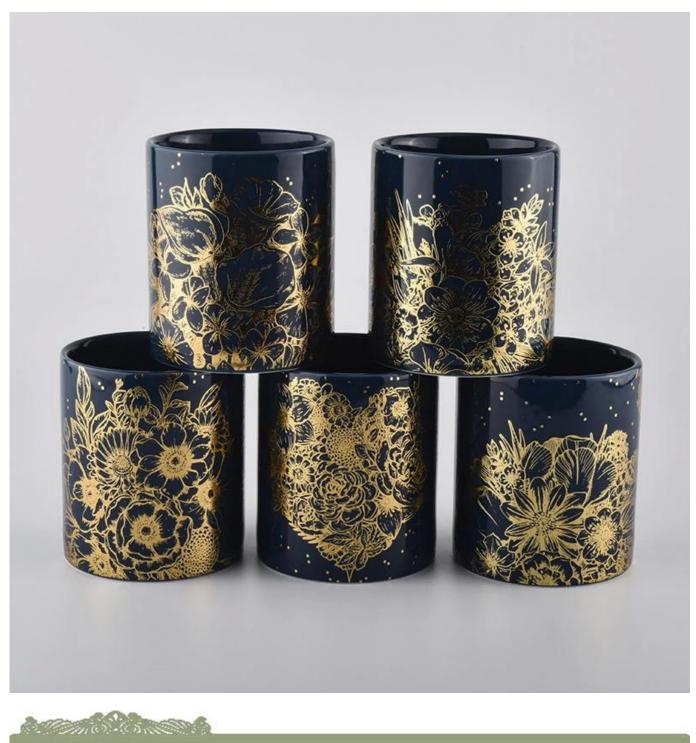

home decoration custom logo wedding decor black ceramic candle jar with lid

| Size             | Top dia: 88mm<br>Bottom dia: 88mm<br>Height: 100mm<br>Weight: 390g<br>Capacity: 400ml<br>home decoration custom logo wedding decor black ceramic candle jar with lid                                                        |
|------------------|-----------------------------------------------------------------------------------------------------------------------------------------------------------------------------------------------------------------------------|
| Capacity         | candle holders of different sizes etc. It's available                                                                                                                                                                       |
| Sampling time    | 1.5 days if the shape and size of the products exist<br>2.15 days if you need a new shape and size of products                                                                                                              |
| package          | Regular safety packing 24pcs / 36pcs / 48pcs and so on for export carton with egg divider                                                                                                                                   |
| MOQ              | 3000pcs                                                                                                                                                                                                                     |
| Delivery time    | Within 55 days of order confirmation                                                                                                                                                                                        |
| Payment terms    | 30% deposit by T / T in advance, the balance after showing the copy of B / L $$                                                                                                                                             |
| Product features | <ol> <li>High quality and competitive prices</li> <li>ASTM test</li> <li>Eco-friendly</li> <li>It is widely aimed at weddings, parties, home, bars etc.</li> <li>ceramic contianer with transmutation decoration</li> </ol> |