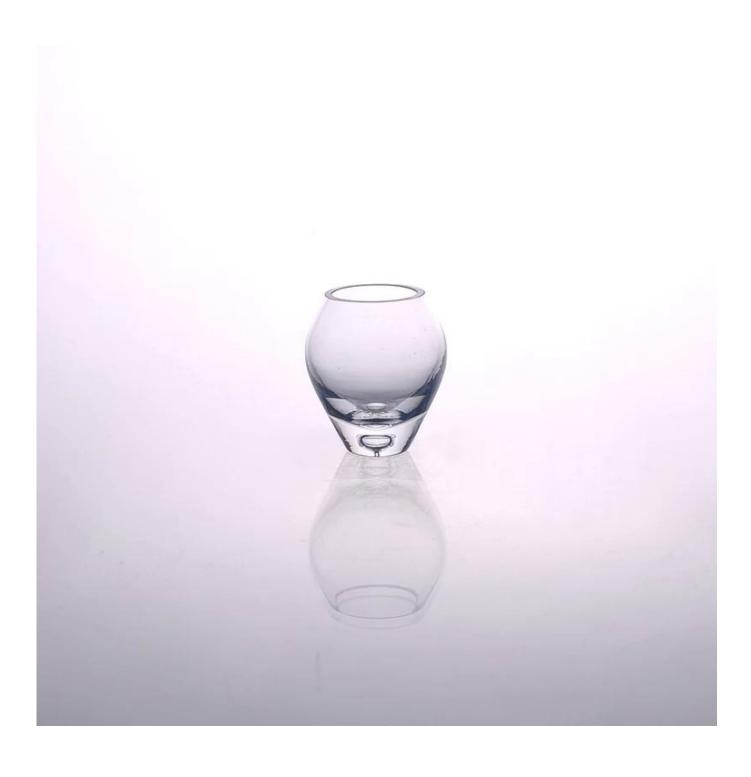

## home decoration clear glass candle holder

| Product Details  |                                                                            |
|------------------|----------------------------------------------------------------------------|
|                  |                                                                            |
| Material         | Hight white glass                                                          |
| Process          | Machine Blowing                                                            |
| Samples time     | 1. 5 days if at exist shaped and size of glass                             |
|                  | 2. 15 days if need new shape or size of glass                              |
| Packing          | Normal packing,6 pcs into inner box, 72 pcs per carton                     |
| Product Capacity | 500,000~1,000,000 pcs per month                                            |
| Delivery time    | Within 35 days after the sample and order confirmed                        |
| Payment terms    | 30% deposit by T/T in advance and the balance against the copy of B/L      |
| Shipment         | By sea, by air, by Express and your shipping agent is acceptable           |
| Product Features | 1. Machine Made glass candle cup with high quality                         |
|                  | 2. Suitable for used in hotel, home, etc.                                  |
|                  | 3. It is eco-friendly                                                      |
|                  | 4. Meet FDA test , CA 65 test                                              |
|                  | 1. Different designs and sizes for choice                                  |
|                  | 2 .Any color painted, frost, electroplate, pattern laser carver processing |
| For your choices | 3. Special package like shrink wrap, color gift box, white gift box etc.   |
|                  | 4. We have exclusive workers for quality control                           |
|                  | 5. We have professional workshop and warehouse to ensure the delivery time |