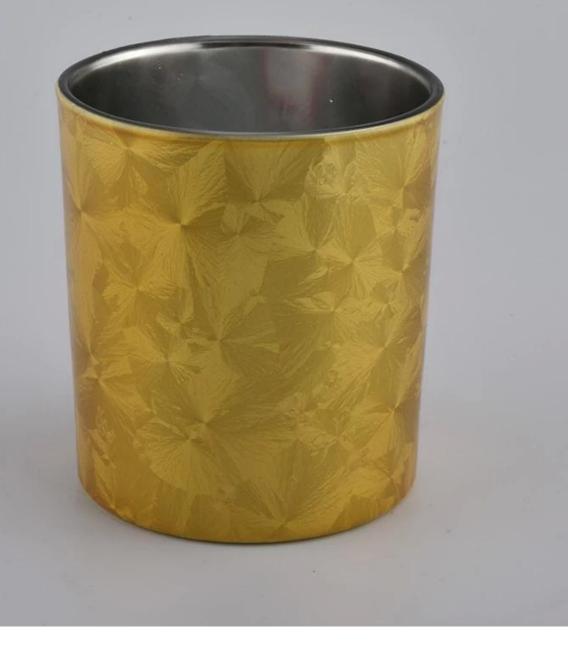

|               | Item:SGBE20111803                                                                  |
|---------------|------------------------------------------------------------------------------------|
| Measure       |                                                                                    |
|               | Top dia: 80 mm                                                                     |
|               | Bottom dia: 80 mm                                                                  |
|               | Height:90mm                                                                        |
|               | Weight: 282g                                                                       |
|               | Capacity: 300ml                                                                    |
|               | MOQ:5000PCS                                                                        |
| Packing       | Normal packing,Individual gift box, PVC box, window box, color box, white box, etc |
| Delivery time | Within 35 days after the sample and order confirmed                                |
| Payment term  | 30% deposit by T/T in advance and the balance against the copy of B/L              |
| Shipment      | By sea,by air,by Express and your shipping agent is acceptable                     |
| Usage         | Home decor,Wedding Decoration,Wedding Favors,Decoration enhancement                |
| Occasion      | rome decor, wedding Decoration, wedding Favors, Decoration ennancement             |
|               |                                                                                    |