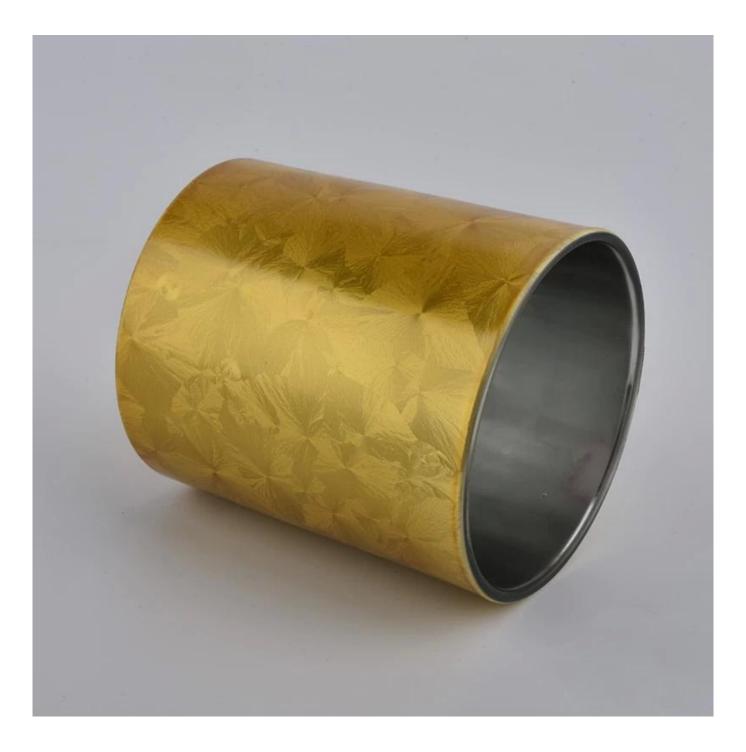

|               | Item:SGBE20111803                                                                  |
|---------------|------------------------------------------------------------------------------------|
| Measure       |                                                                                    |
|               | Top dia: 80 mm                                                                     |
|               | Bottom dia: 80 mm                                                                  |
|               | Height:90mm                                                                        |
|               | Weight: 282g                                                                       |
|               | Capacity: 300ml                                                                    |
|               | MOQ:5000PCS                                                                        |
| Packing       | Normal packing,Individual gift box, PVC box, window box, color box, white box, etc |
| Delivery time | Within 35 days after the sample and order confirmed                                |
| Payment term  | 30% deposit by T/T in advance and the balance against the copy of B/L              |
| Shipment      | By sea,by air,by Express and your shipping agent is acceptable                     |
| Usage         | Home decor,Wedding Decoration,Wedding Favors,Decoration enhancement                |
| Occasion      | rome decor, wedding Decoration, wedding Favors, Decoration ennancement             |
|               |                                                                                    |