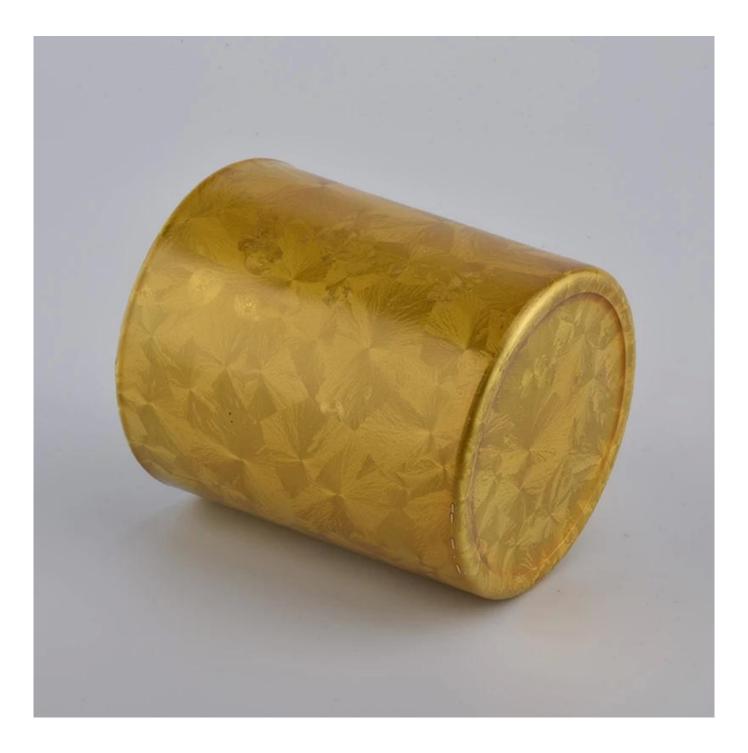

|               | Item:SGBE20111803                                                                  |
|---------------|------------------------------------------------------------------------------------|
| Measure       |                                                                                    |
|               | Top dia: 80 mm                                                                     |
|               | Bottom dia: 80 mm                                                                  |
|               | Height:90mm                                                                        |
|               | Weight: 282g                                                                       |
|               | Capacity: 300ml                                                                    |
|               | MOQ:5000PCS                                                                        |
| Packing       | Normal packing,Individual gift box, PVC box, window box, color box, white box, etc |
| Delivery time | Within 35 days after the sample and order confirmed                                |
| Payment term  | 30% deposit by T/T in advance and the balance against the copy of B/L              |
| Shipment      | By sea,by air,by Express and your shipping agent is acceptable                     |
| Usage         | Home decor,Wedding Decoration,Wedding Favors,Decoration enhancement                |
| Occasion      | rome decor, wedding Decoration, wedding Favors, Decoration ennancement             |
|               |                                                                                    |