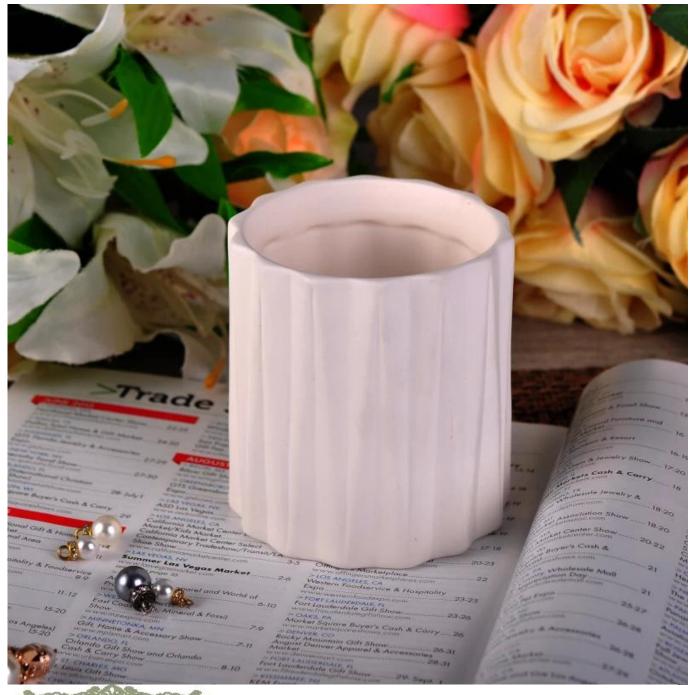

### home decor white ceramic candle jar

| Item number.             | SGJF16062304                                                                                                                                                     |
|--------------------------|------------------------------------------------------------------------------------------------------------------------------------------------------------------|
| Material                 | Ceramic                                                                                                                                                          |
| Craft                    | hand made gold lustre glaze ceramic candle jar                                                                                                                   |
| Samples time             | 1. 5 days if there is a form and size of the ceramic                                                                                                             |
|                          | 2. 15 days, if you need a new shape and size ceramic                                                                                                             |
| Product Capacity         | 500,000 ~ 1,000,000 pieces per month                                                                                                                             |
| The Features of products | <ol> <li>Hand made home decor white ceramic candle jar from high quality.</li> <li>Suitable for use in hotel, house, etc.</li> <li>This eco-friendly.</li> </ol> |
| ine reatures of products | 4. Meet FDA test; AMP; CA 65 test                                                                                                                                |

#### **Usage of Product**

- 1. Ceramic canlde holders can be used in wedding decoration, home decoration, party,banquet ect,
- 2. This candle container is very great as a gorgeous centerpiece for an event
- 3. The pottery candle jars can decorate your indoors and outdoors with this delicated rose figure glass candle holder.
- 4. The ceramic candle vessel is wonderful gift as housewarmings and other events.