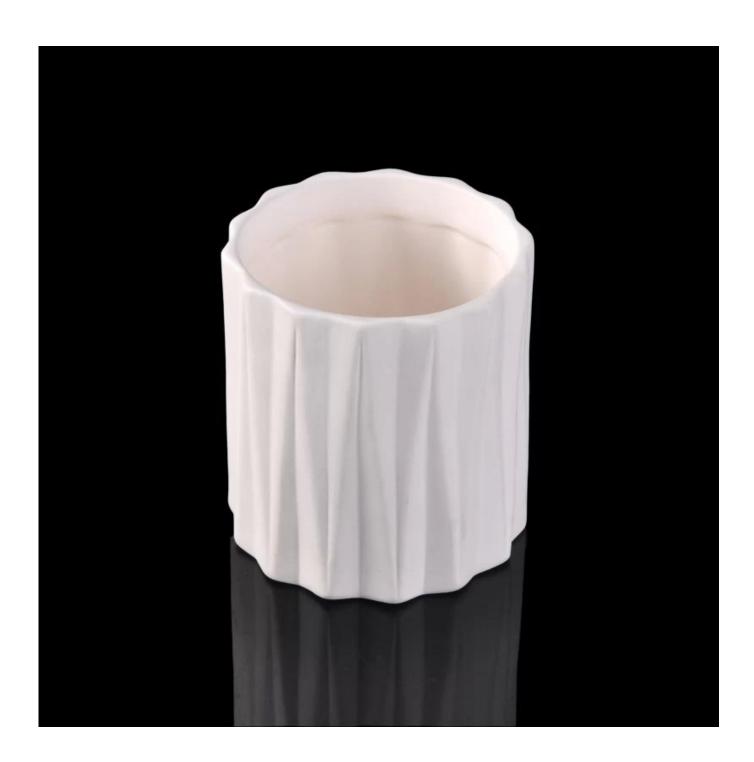

### home decor white ceramic candle jar

| Item number.             | SGJF16062304                                                                                                                                                     |
|--------------------------|------------------------------------------------------------------------------------------------------------------------------------------------------------------|
| Material                 | Ceramic                                                                                                                                                          |
| Craft                    | hand made gold lustre glaze ceramic candle jar                                                                                                                   |
| Samples time             | 1. 5 days if there is a form and size of the ceramic                                                                                                             |
|                          | 2. 15 days, if you need a new shape and size ceramic                                                                                                             |
| Product Capacity         | 500,000 ~ 1,000,000 pieces per month                                                                                                                             |
| The Features of products | <ol> <li>Hand made home decor white ceramic candle jar from high quality.</li> <li>Suitable for use in hotel, house, etc.</li> <li>This eco-friendly.</li> </ol> |
| ine reatures of products | 4. Meet FDA test; AMP; CA 65 test                                                                                                                                |

#### **Usage of Product**

- 1. Ceramic canlde holders can be used in wedding decoration, home decoration, party,banquet ect,
- 2. This candle container is very great as a gorgeous centerpiece for an event
- 3. The pottery candle jars can decorate your indoors and outdoors with this delicated rose figure glass candle holder.
- 4. The ceramic candle vessel is wonderful gift as housewarmings and other events.