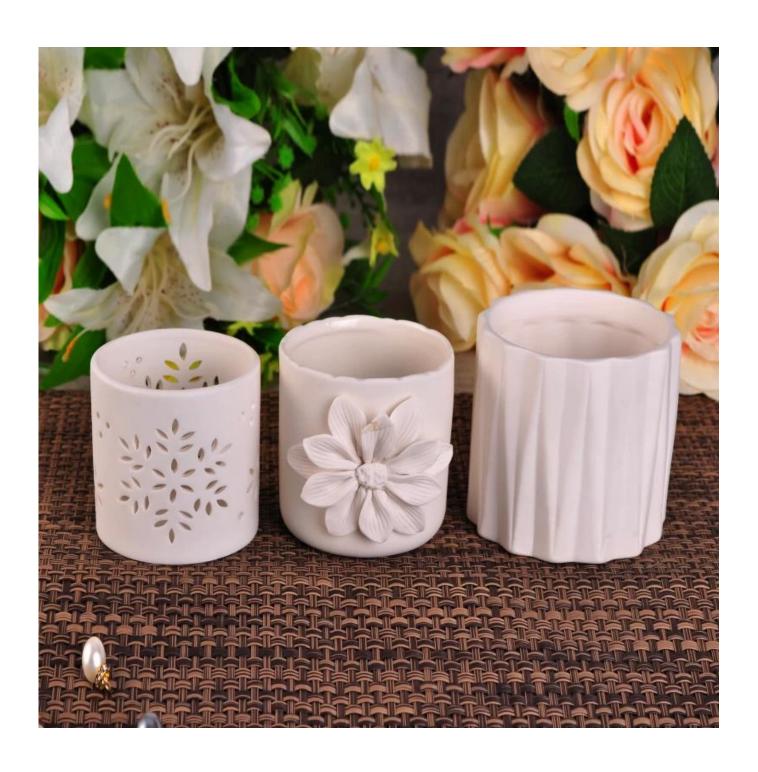

### home decor white ceramic candle jar

| Item number.             | SGJF16062304                                                                                                                                                     |
|--------------------------|------------------------------------------------------------------------------------------------------------------------------------------------------------------|
| Material                 | Ceramic                                                                                                                                                          |
| Craft                    | hand made gold lustre glaze ceramic candle jar                                                                                                                   |
| Samples time             | 1. 5 days if there is a form and size of the ceramic                                                                                                             |
|                          | 2. 15 days, if you need a new shape and size ceramic                                                                                                             |
| Product Capacity         | 500,000 ~ 1,000,000 pieces per month                                                                                                                             |
| The Features of products | <ol> <li>Hand made home decor white ceramic candle jar from high quality.</li> <li>Suitable for use in hotel, house, etc.</li> <li>This eco-friendly.</li> </ol> |
| ine reatures of products | 4. Meet FDA test; AMP; CA 65 test                                                                                                                                |

#### **Usage of Product**

- 1. Ceramic canlde holders can be used in wedding decoration, home decoration, party,banquet ect,
- 2. This candle container is very great as a gorgeous centerpiece for an event
- 3. The pottery candle jars can decorate your indoors and outdoors with this delicated rose figure glass candle holder.
- 4. The ceramic candle vessel is wonderful gift as housewarmings and other events.