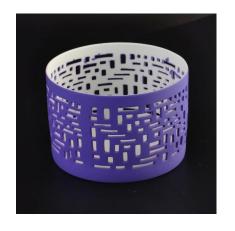

### home decor white ceramic candle jar

| Item number.             | SGJF16062304                                                                                                                                                     |
|--------------------------|------------------------------------------------------------------------------------------------------------------------------------------------------------------|
| Material                 | Ceramic                                                                                                                                                          |
| Craft                    | hand made gold lustre glaze ceramic candle jar                                                                                                                   |
| Samples time             | 1. 5 days if there is a form and size of the ceramic                                                                                                             |
|                          | 2. 15 days, if you need a new shape and size ceramic                                                                                                             |
| Product Capacity         | 500,000 ~ 1,000,000 pieces per month                                                                                                                             |
| The Features of products | <ol> <li>Hand made home decor white ceramic candle jar from high quality.</li> <li>Suitable for use in hotel, house, etc.</li> <li>This eco-friendly.</li> </ol> |
| ine reatures of products | 4. Meet FDA test; AMP; CA 65 test                                                                                                                                |

#### **Usage of Product**

- 1. Ceramic canlde holders can be used in wedding decoration, home decoration, party,banquet ect,
- 2. This candle container is very great as a gorgeous centerpiece for an event
- 3. The pottery candle jars can decorate your indoors and outdoors with this delicated rose figure glass candle holder.
- 4. The ceramic candle vessel is wonderful gift as housewarmings and other events.