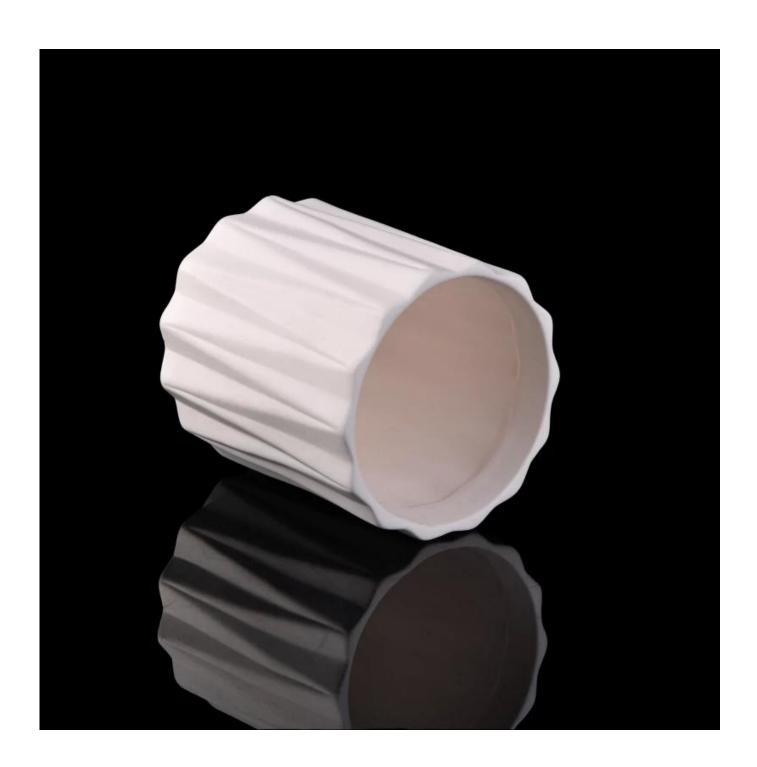

### home decor white ceramic candle jar

| Item number.             | SGJF16062304                                                                                                                                                     |
|--------------------------|------------------------------------------------------------------------------------------------------------------------------------------------------------------|
| Material                 | Ceramic                                                                                                                                                          |
| Craft                    | hand made gold lustre glaze ceramic candle jar                                                                                                                   |
| Samples time             | 1. 5 days if there is a form and size of the ceramic                                                                                                             |
|                          | 2. 15 days, if you need a new shape and size ceramic                                                                                                             |
| Product Capacity         | 500,000 ~ 1,000,000 pieces per month                                                                                                                             |
| The Features of products | <ol> <li>Hand made home decor white ceramic candle jar from high quality.</li> <li>Suitable for use in hotel, house, etc.</li> <li>This eco-friendly.</li> </ol> |
| ine reatures of products | 4. Meet FDA test; AMP; CA 65 test                                                                                                                                |

#### **Usage of Product**

- 1. Ceramic canlde holders can be used in wedding decoration, home decoration, party,banquet ect,
- 2. This candle container is very great as a gorgeous centerpiece for an event
- 3. The pottery candle jars can decorate your indoors and outdoors with this delicated rose figure glass candle holder.
- 4. The ceramic candle vessel is wonderful gift as housewarmings and other events.