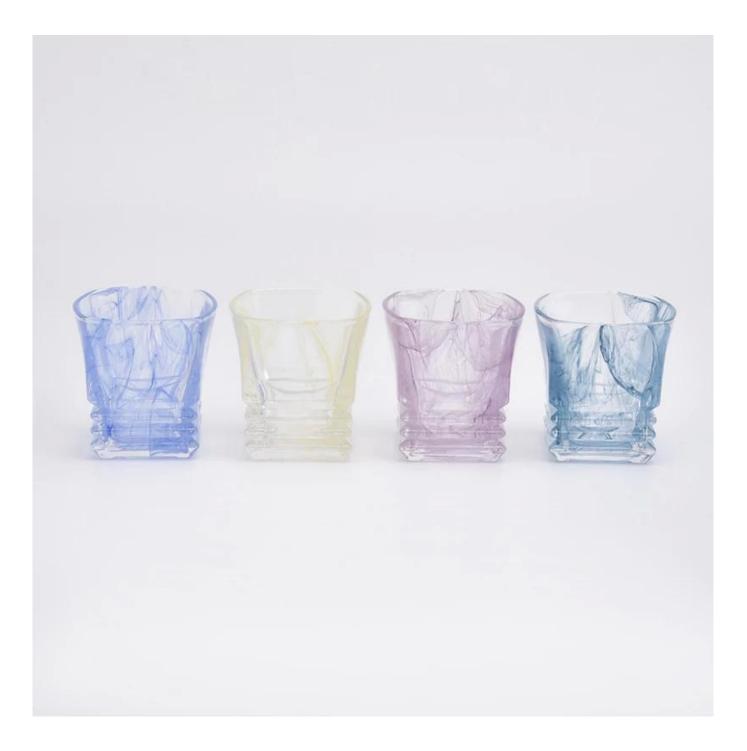

home decor whisky glass candle jars in different decorations

 Sunny Group has offered glassware for 26 years with all kinds of products being exported to more than 30 countries and regions.

2) Focusing on luxury fragrance products in the latest 10 years, Sunny Glassware is the supplier of 80% fragrance brands in the United States.

3) Sunny adapts extra six steps for inspection of shipments. No (major) quality complaints on products produced for nine consecutive years.

Product Details

| Item number.     | SGHX19072601                                                              |
|------------------|---------------------------------------------------------------------------|
| Material         | high white glass                                                          |
| craft            | pressed glass candle holders                                              |
| Sample time      | 1. 5 days if there is glass shape and size                                |
|                  | 2. 15 days, if you need new shapes and sizes glass                        |
| Packing          | The usual packing, 4 pieces in the inner box, 48 pieces box               |
| Product Capacity | 500,000 ~ 1,000,000 pieces per month                                      |
| Delivery time    | Within 35 days after sampling and order confirmed                         |
| Payment terms    | 30% deposit by T / T in advance and balance against copy of B / L         |
| Delivery         | By sea, by air, through express and shipping agent acceptable             |
|                  | 1. Home decorations glass candle jar from high quality                    |
| Product Features | 2. Suitable for use at hotel, home, etc.                                  |
|                  | 3. Meet the ASTM Test                                                     |
|                  |                                                                           |
|                  | 1. Various designs and sizes for selection                                |
|                  | 2 Any color painted, cool, plating, laser model Processing cutter         |
| For your choice  | 3. Special package as shrink film, color gift box, white gift box, etc.   |
|                  | 4. We are the exclusive employee of quality control                       |
|                  | 5. We have a professional workshop and warehouse for ensure delivery time |
|                  |                                                                           |