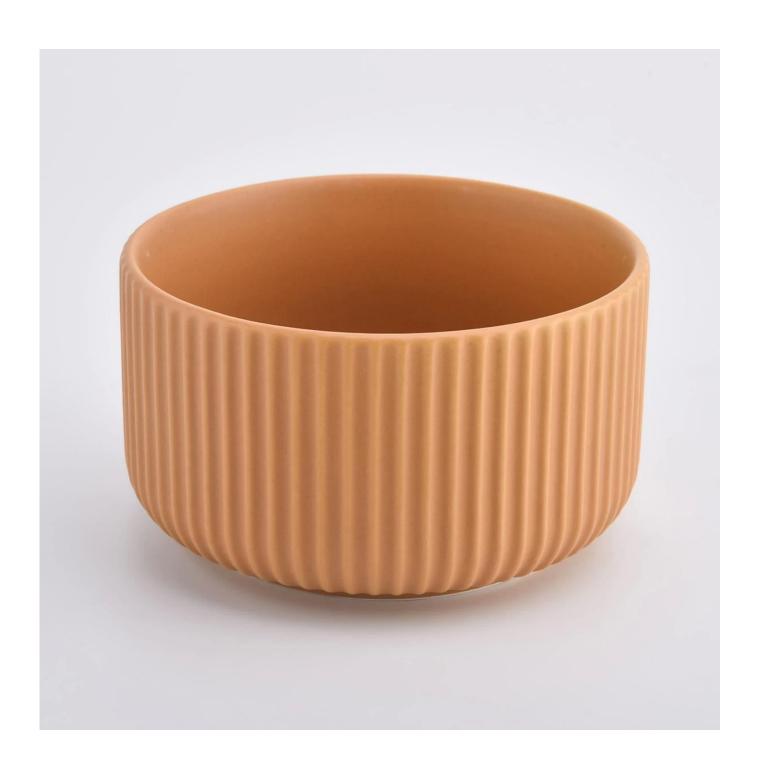

product name

MOQ: 3000 pieces

luxury iridescent ceramic candle jar with silver artwork

| Article                 | SGMK21032201                                                                                                                                                                                                              |  |
|-------------------------|---------------------------------------------------------------------------------------------------------------------------------------------------------------------------------------------------------------------------|--|
| Cut it                  | Top dia: 115 mm Bottom dia: 85 mm Height: 65 mm Weight: 322 g Capacity: 440 ml                                                                                                                                            |  |
| Capacity                | candle holders of different sizes etc. It's available                                                                                                                                                                     |  |
| Sampling time           | 1.5 days if the shape and size of the products exist 2.15 days if you need a new shape and size of the products                                                                                                           |  |
| package                 | Regular security packing 24 pieces / 36 pieces / 48 pieces and so on for export carton with egg divider                                                                                                                   |  |
| MOQ                     | 3000pcs                                                                                                                                                                                                                   |  |
| Delivery time           | Within 55 days of order confirmation                                                                                                                                                                                      |  |
| Payment terms           | 30% deposit by T / T in advance, the balance after showing the copy of B / L $$                                                                                                                                           |  |
| Product characteristics | <ol> <li>High quality and competitive prices</li> <li>ASTM test</li> <li>Ecological</li> <li>It is widely aimed at weddings, parties, home, bars etc.</li> <li>ceramic contianer with transmutation decoration</li> </ol> |  |