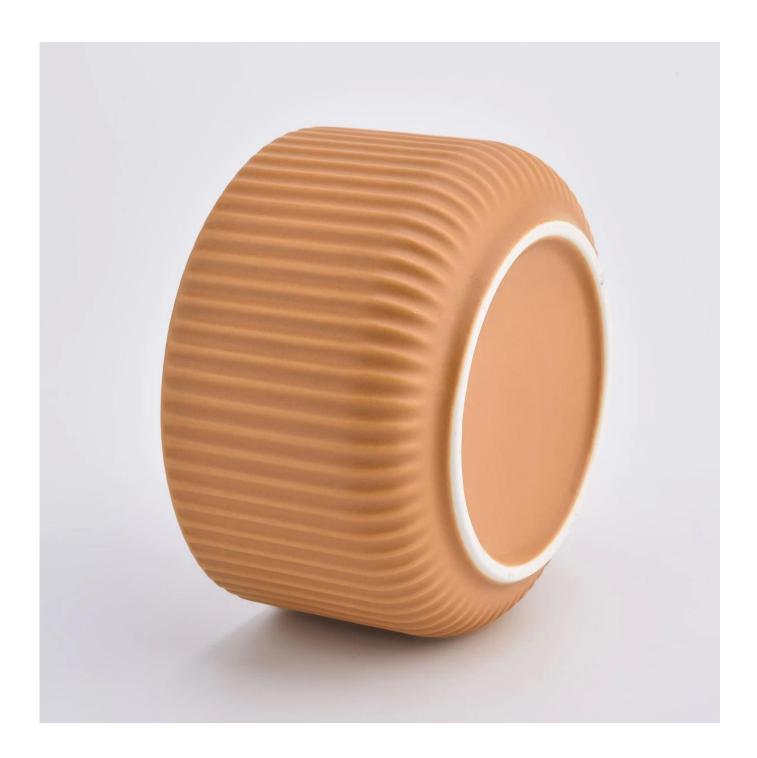

product name

MOQ: 3000 pieces

luxury iridescent ceramic candle jar with silver artwork

| Article                 | SGMK21032201                                                                                                                                                                                                              |  |
|-------------------------|---------------------------------------------------------------------------------------------------------------------------------------------------------------------------------------------------------------------------|--|
| Cut it                  | Top dia: 115 mm Bottom dia: 85 mm Height: 65 mm Weight: 322 g Capacity: 440 ml                                                                                                                                            |  |
| Capacity                | candle holders of different sizes etc. It's available                                                                                                                                                                     |  |
| Sampling time           | 1.5 days if the shape and size of the products exist 2.15 days if you need a new shape and size of the products                                                                                                           |  |
| package                 | Regular security packing 24 pieces / 36 pieces / 48 pieces and so on for export carton with egg divider                                                                                                                   |  |
| MOQ                     | 3000pcs                                                                                                                                                                                                                   |  |
| Delivery time           | Within 55 days of order confirmation                                                                                                                                                                                      |  |
| Payment terms           | 30% deposit by T / T in advance, the balance after showing the copy of B / L $$                                                                                                                                           |  |
| Product characteristics | <ol> <li>High quality and competitive prices</li> <li>ASTM test</li> <li>Ecological</li> <li>It is widely aimed at weddings, parties, home, bars etc.</li> <li>ceramic contianer with transmutation decoration</li> </ol> |  |