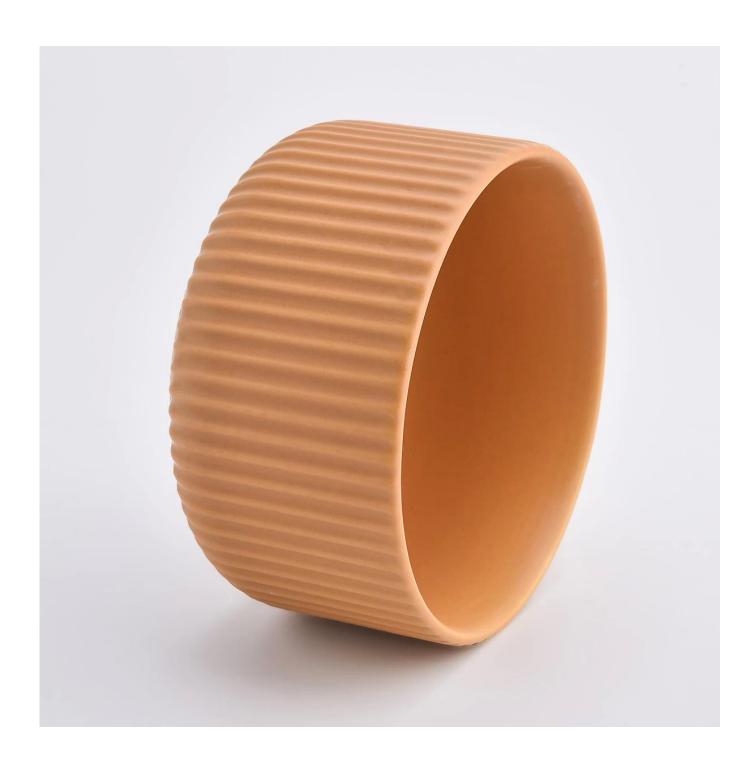

product name

MOQ: 3000 pieces

luxury iridescent ceramic candle jar with silver artwork

| Article                 | SGMK21032201                                                                                                                                                                                                              |  |
|-------------------------|---------------------------------------------------------------------------------------------------------------------------------------------------------------------------------------------------------------------------|--|
| Cut it                  | Top dia: 115 mm Bottom dia: 85 mm Height: 65 mm Weight: 322 g Capacity: 440 ml                                                                                                                                            |  |
| Capacity                | candle holders of different sizes etc. It's available                                                                                                                                                                     |  |
| Sampling time           | 1.5 days if the shape and size of the products exist 2.15 days if you need a new shape and size of the products                                                                                                           |  |
| package                 | Regular security packing 24 pieces / 36 pieces / 48 pieces and so on for export carton with egg divider                                                                                                                   |  |
| MOQ                     | 3000pcs                                                                                                                                                                                                                   |  |
| Delivery time           | Within 55 days of order confirmation                                                                                                                                                                                      |  |
| Payment terms           | 30% deposit by T / T in advance, the balance after showing the copy of B / L $$                                                                                                                                           |  |
| Product characteristics | <ol> <li>High quality and competitive prices</li> <li>ASTM test</li> <li>Ecological</li> <li>It is widely aimed at weddings, parties, home, bars etc.</li> <li>ceramic contianer with transmutation decoration</li> </ol> |  |