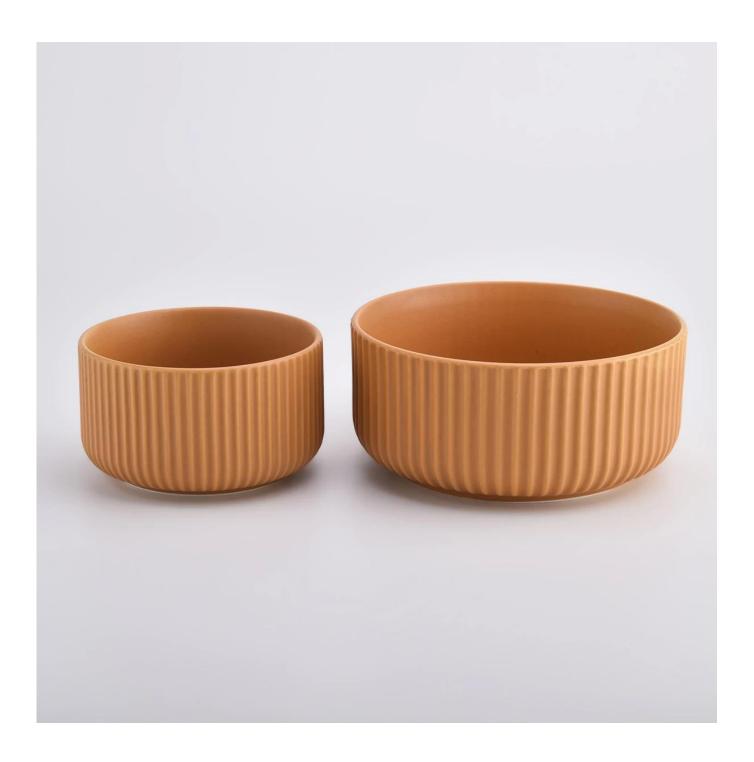

product name

MOQ: 3000 pieces

luxury iridescent ceramic candle jar with silver artwork

| Article                 | SGMK21032201                                                                                                                                                                                                              |  |
|-------------------------|---------------------------------------------------------------------------------------------------------------------------------------------------------------------------------------------------------------------------|--|
| Cut it                  | Top dia: 115 mm Bottom dia: 85 mm Height: 65 mm Weight: 322 g Capacity: 440 ml                                                                                                                                            |  |
| Capacity                | candle holders of different sizes etc. It's available                                                                                                                                                                     |  |
| Sampling time           | 1.5 days if the shape and size of the products exist 2.15 days if you need a new shape and size of the products                                                                                                           |  |
| package                 | Regular security packing 24 pieces / 36 pieces / 48 pieces and so on for export carton with egg divider                                                                                                                   |  |
| MOQ                     | 3000pcs                                                                                                                                                                                                                   |  |
| Delivery time           | Within 55 days of order confirmation                                                                                                                                                                                      |  |
| Payment terms           | 30% deposit by T / T in advance, the balance after showing the copy of B / L $$                                                                                                                                           |  |
| Product characteristics | <ol> <li>High quality and competitive prices</li> <li>ASTM test</li> <li>Ecological</li> <li>It is widely aimed at weddings, parties, home, bars etc.</li> <li>ceramic contianer with transmutation decoration</li> </ol> |  |