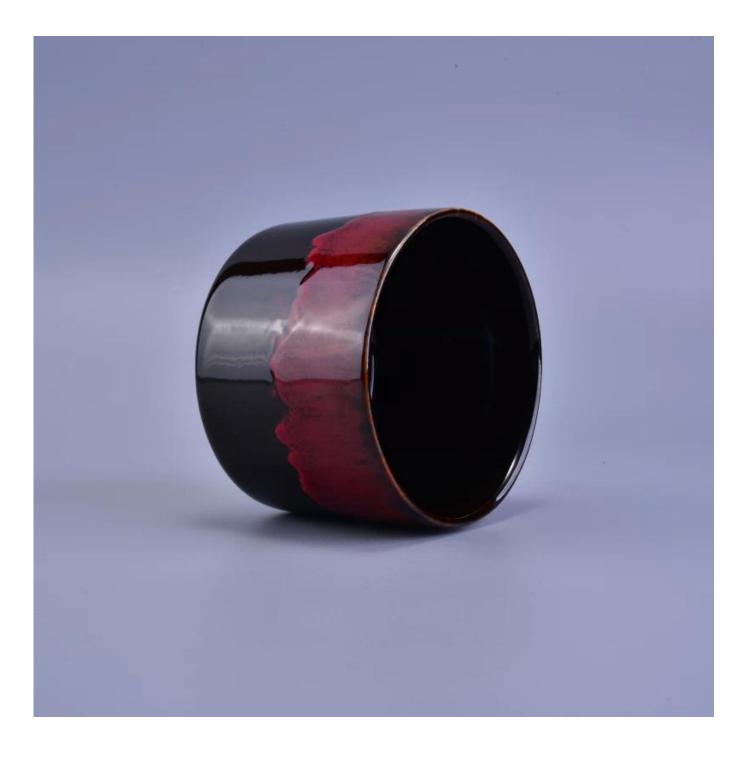

## home decor transmutation glaze red ceramic candle jar

| Item number.             | SGSN16121612                                                                                                                                                                                   |
|--------------------------|------------------------------------------------------------------------------------------------------------------------------------------------------------------------------------------------|
| Material                 | Ceramic                                                                                                                                                                                        |
| Craft                    | hand made fancy glaze ceramic candle holder                                                                                                                                                    |
| Samples time             | 1. 5 days if there is a form and size of the ceramic                                                                                                                                           |
|                          | 2. 15 days, if you need a new shape and size ceramic                                                                                                                                           |
| Product Capacity         | 500,000 ~ 1,000,000 pieces per month                                                                                                                                                           |
| The Features of products | <ol> <li>Hand made transmutation glaze red ceramic candle jar</li> <li>Suitable for use in hotel, house, etc.</li> <li>This eco-friendly.</li> <li>Meet FDA test ; ASTM; CA 65 test</li> </ol> |

### **Usage of Product**

1. Ceramic canlde holders can be used in wedding decoration, home decoration, party, banquet ect,

2. This candle container is very great as a gorgeous centerpiece for an event

3. The pottery candle jars can decorate your indoors and outdoors with this delicated rose figure glass candle holder.

4. The ceramic candle vessel is wonderful gift as housewarmings and other events.