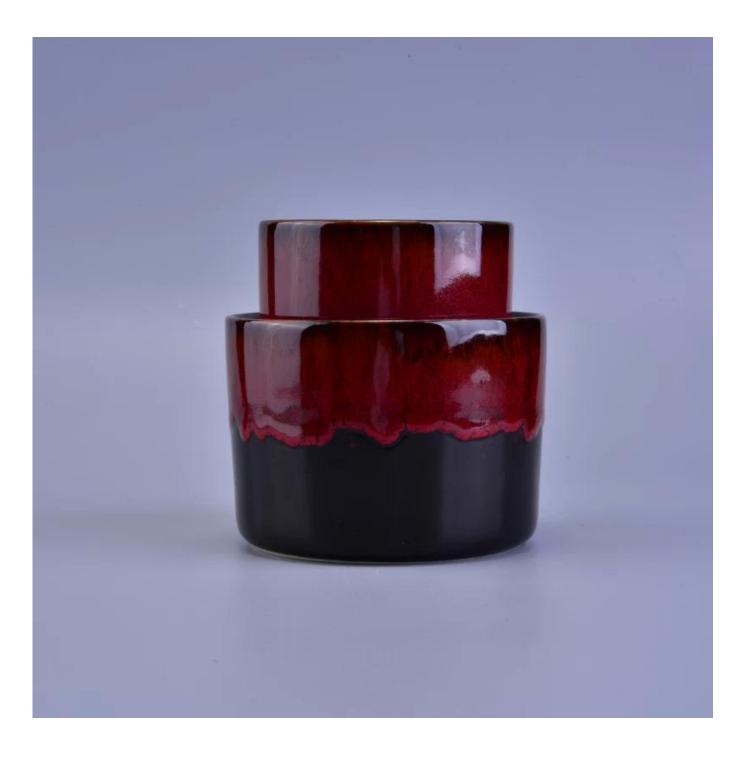

## home decor transmutation glaze red ceramic candle jar

| Item number.             | SGSN16121612                                                                                                                                                                                   |
|--------------------------|------------------------------------------------------------------------------------------------------------------------------------------------------------------------------------------------|
| Material                 | Ceramic                                                                                                                                                                                        |
| Craft                    | hand made fancy glaze ceramic candle holder                                                                                                                                                    |
| Samples time             | 1. 5 days if there is a form and size of the ceramic                                                                                                                                           |
|                          | 2. 15 days, if you need a new shape and size ceramic                                                                                                                                           |
| Product Capacity         | 500,000 ~ 1,000,000 pieces per month                                                                                                                                                           |
| The Features of products | <ol> <li>Hand made transmutation glaze red ceramic candle jar</li> <li>Suitable for use in hotel, house, etc.</li> <li>This eco-friendly.</li> <li>Meet FDA test ; ASTM; CA 65 test</li> </ol> |

### **Usage of Product**

1. Ceramic canlde holders can be used in wedding decoration, home decoration, party, banquet ect,

2. This candle container is very great as a gorgeous centerpiece for an event

3. The pottery candle jars can decorate your indoors and outdoors with this delicated rose figure glass candle holder.

4. The ceramic candle vessel is wonderful gift as housewarmings and other events.