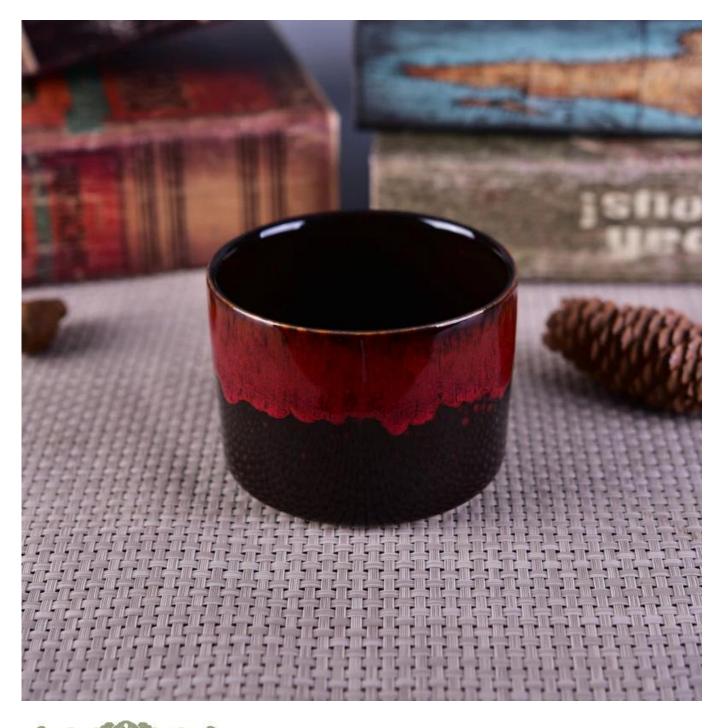

## home decor transmutation glaze red ceramic candle jar

| Item number.             | SGSN16121612                                                                                                                                                                                   |
|--------------------------|------------------------------------------------------------------------------------------------------------------------------------------------------------------------------------------------|
| Material                 | Ceramic                                                                                                                                                                                        |
| Craft                    | hand made fancy glaze ceramic candle holder                                                                                                                                                    |
| Samples time             | 1. 5 days if there is a form and size of the ceramic                                                                                                                                           |
|                          | 2. 15 days, if you need a new shape and size ceramic                                                                                                                                           |
| Product Capacity         | 500,000 ~ 1,000,000 pieces per month                                                                                                                                                           |
| The Features of products | <ol> <li>Hand made transmutation glaze red ceramic candle jar</li> <li>Suitable for use in hotel, house, etc.</li> <li>This eco-friendly.</li> <li>Meet FDA test ; ASTM; CA 65 test</li> </ol> |