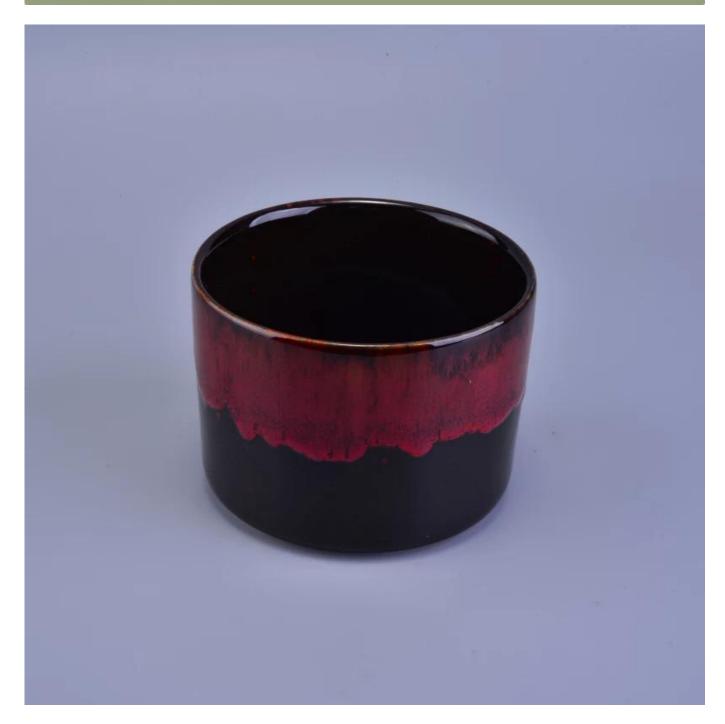

## home decor transmutation glaze red ceramic candle jar

| Item number.             | SGSN16121612                                                                                                                                                                                   |
|--------------------------|------------------------------------------------------------------------------------------------------------------------------------------------------------------------------------------------|
| Material                 | Ceramic                                                                                                                                                                                        |
| Craft                    | hand made fancy glaze ceramic candle holder                                                                                                                                                    |
| Samples time             | 1. 5 days if there is a form and size of the ceramic                                                                                                                                           |
|                          | 2. 15 days, if you need a new shape and size ceramic                                                                                                                                           |
| Product Capacity         | 500,000 ~ 1,000,000 pieces per month                                                                                                                                                           |
| The Features of products | <ol> <li>Hand made transmutation glaze red ceramic candle jar</li> <li>Suitable for use in hotel, house, etc.</li> <li>This eco-friendly.</li> <li>Meet FDA test ; ASTM; CA 65 test</li> </ol> |

### **Usage of Product**

1. Ceramic canlde holders can be used in wedding decoration, home decoration, party, banquet ect,

2. This candle container is very great as a gorgeous centerpiece for an event

3. The pottery candle jars can decorate your indoors and outdoors with this delicated rose figure glass candle holder.

4. The ceramic candle vessel is wonderful gift as housewarmings and other events.