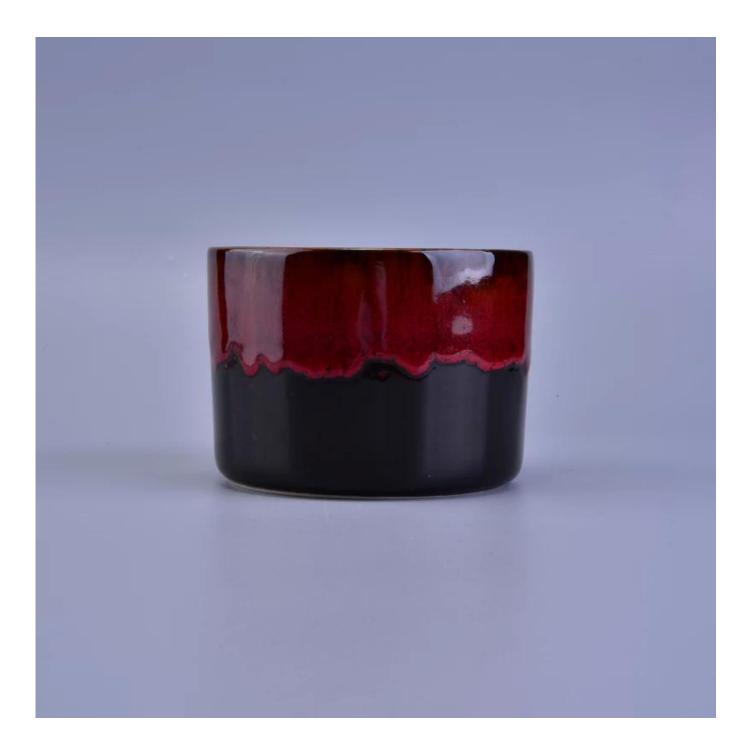

## home decor transmutation glaze red ceramic candle jar

| Item number.             | SGSN16121612                                                                                                                                                                                   |
|--------------------------|------------------------------------------------------------------------------------------------------------------------------------------------------------------------------------------------|
| Material                 | Ceramic                                                                                                                                                                                        |
| Craft                    | hand made fancy glaze ceramic candle holder                                                                                                                                                    |
| Samples time             | 1. 5 days if there is a form and size of the ceramic                                                                                                                                           |
|                          | 2. 15 days, if you need a new shape and size ceramic                                                                                                                                           |
| Product Capacity         | 500,000 ~ 1,000,000 pieces per month                                                                                                                                                           |
| The Features of products | <ol> <li>Hand made transmutation glaze red ceramic candle jar</li> <li>Suitable for use in hotel, house, etc.</li> <li>This eco-friendly.</li> <li>Meet FDA test ; ASTM; CA 65 test</li> </ol> |

### **Usage of Product**

1. Ceramic canlde holders can be used in wedding decoration, home decoration, party, banquet ect,

2. This candle container is very great as a gorgeous centerpiece for an event

3. The pottery candle jars can decorate your indoors and outdoors with this delicated rose figure glass candle holder.

4. The ceramic candle vessel is wonderful gift as housewarmings and other events.