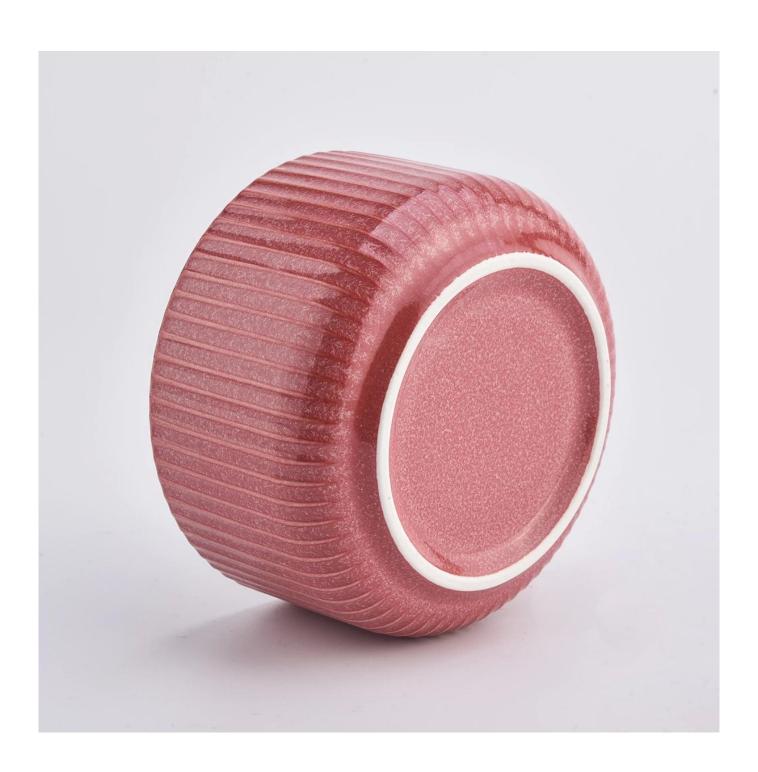

MOQ: 3000 pieces

luxury iridescent ceramic candle jar with silver artwork

| Article                 | SGMK21032201                                                                                                                                                                                                              |
|-------------------------|---------------------------------------------------------------------------------------------------------------------------------------------------------------------------------------------------------------------------|
| Cut it                  | Top dia: 115 mm Bottom dia: 85 mm Height: 65 mm Weight: 322 g Capacity: 440 ml                                                                                                                                            |
| Capacity                | candle holders of different sizes etc. It's available                                                                                                                                                                     |
| Sampling time           | 1.5 days if the shape and size of the products exist 2.15 days if you need a new shape and size of the products                                                                                                           |
| package                 | Regular security packing 24 pieces / 36 pieces / 48 pieces and so on for export carton with egg divider                                                                                                                   |
| MOQ                     | 3000pcs                                                                                                                                                                                                                   |
| Delivery time           | Within 55 days of order confirmation                                                                                                                                                                                      |
| Payment terms           | 30% deposit by T / T in advance, the balance after showing the copy of B / L $$                                                                                                                                           |
| Product characteristics | <ol> <li>High quality and competitive prices</li> <li>ASTM test</li> <li>Ecological</li> <li>It is widely aimed at weddings, parties, home, bars etc.</li> <li>ceramic contianer with transmutation decoration</li> </ol> |