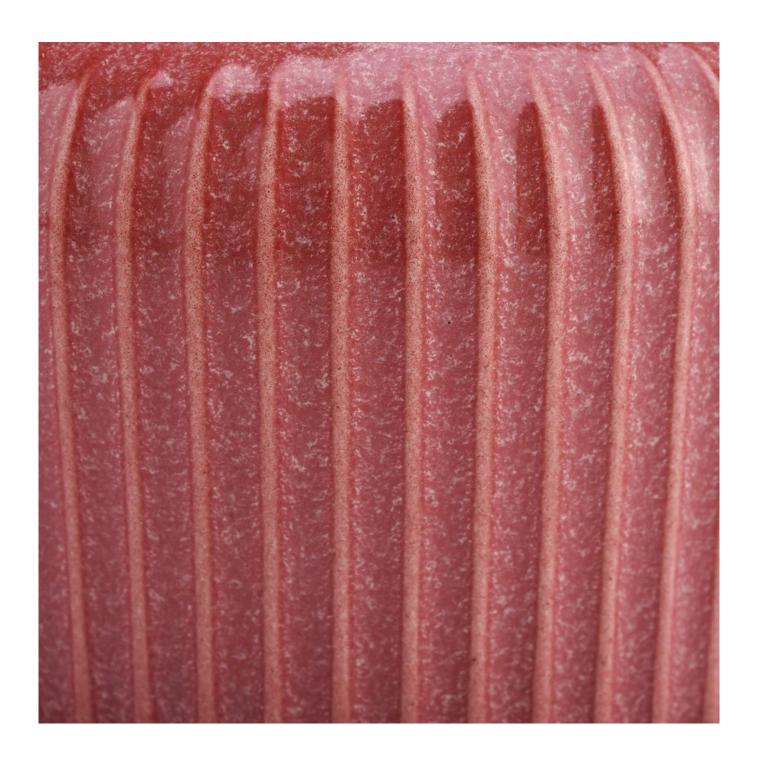

MOQ: 3000 pieces

luxury iridescent ceramic candle jar with silver artwork

| Article                 | SGMK21032201                                                                                                                                                                                                              |
|-------------------------|---------------------------------------------------------------------------------------------------------------------------------------------------------------------------------------------------------------------------|
| Cut it                  | Top dia: 115 mm Bottom dia: 85 mm Height: 65 mm Weight: 322 g Capacity: 440 ml                                                                                                                                            |
| Capacity                | candle holders of different sizes etc. It's available                                                                                                                                                                     |
| Sampling time           | 1.5 days if the shape and size of the products exist 2.15 days if you need a new shape and size of the products                                                                                                           |
| package                 | Regular security packing 24 pieces / 36 pieces / 48 pieces and so on for export carton with egg divider                                                                                                                   |
| MOQ                     | 3000pcs                                                                                                                                                                                                                   |
| Delivery time           | Within 55 days of order confirmation                                                                                                                                                                                      |
| Payment terms           | 30% deposit by T / T in advance, the balance after showing the copy of B / L $$                                                                                                                                           |
| Product characteristics | <ol> <li>High quality and competitive prices</li> <li>ASTM test</li> <li>Ecological</li> <li>It is widely aimed at weddings, parties, home, bars etc.</li> <li>ceramic contianer with transmutation decoration</li> </ol> |