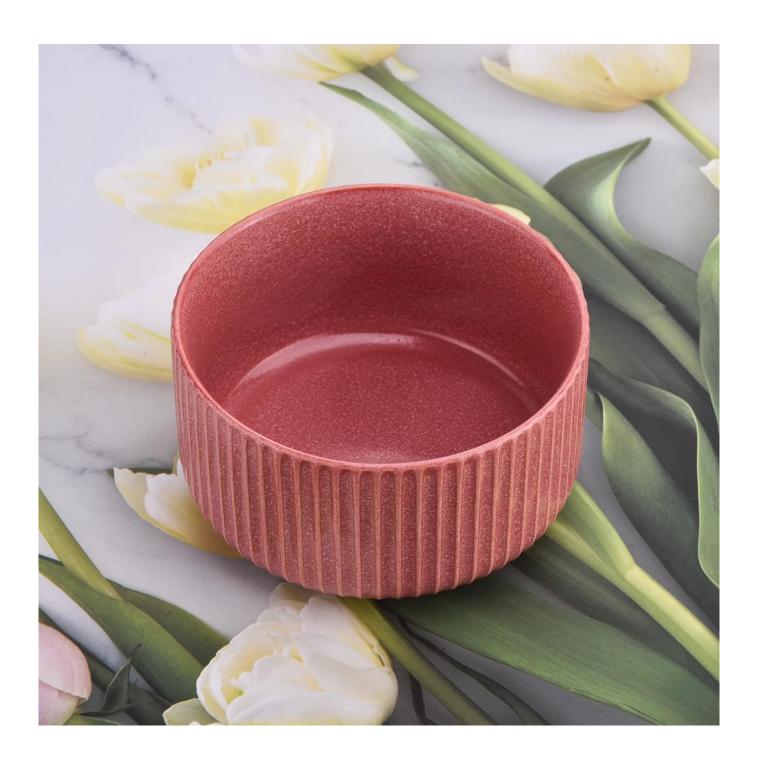

MOQ: 3000 pieces

luxury iridescent ceramic candle jar with silver artwork

| Article                 | SGMK21032201                                                                                                                                                                                                              |
|-------------------------|---------------------------------------------------------------------------------------------------------------------------------------------------------------------------------------------------------------------------|
| Cut it                  | Top dia: 115 mm Bottom dia: 85 mm Height: 65 mm Weight: 322 g Capacity: 440 ml                                                                                                                                            |
| Capacity                | candle holders of different sizes etc. It's available                                                                                                                                                                     |
| Sampling time           | 1.5 days if the shape and size of the products exist 2.15 days if you need a new shape and size of the products                                                                                                           |
| package                 | Regular security packing 24 pieces / 36 pieces / 48 pieces and so on for export carton with egg divider                                                                                                                   |
| MOQ                     | 3000pcs                                                                                                                                                                                                                   |
| Delivery time           | Within 55 days of order confirmation                                                                                                                                                                                      |
| Payment terms           | 30% deposit by T / T in advance, the balance after showing the copy of B / L $$                                                                                                                                           |
| Product characteristics | <ol> <li>High quality and competitive prices</li> <li>ASTM test</li> <li>Ecological</li> <li>It is widely aimed at weddings, parties, home, bars etc.</li> <li>ceramic contianer with transmutation decoration</li> </ol> |