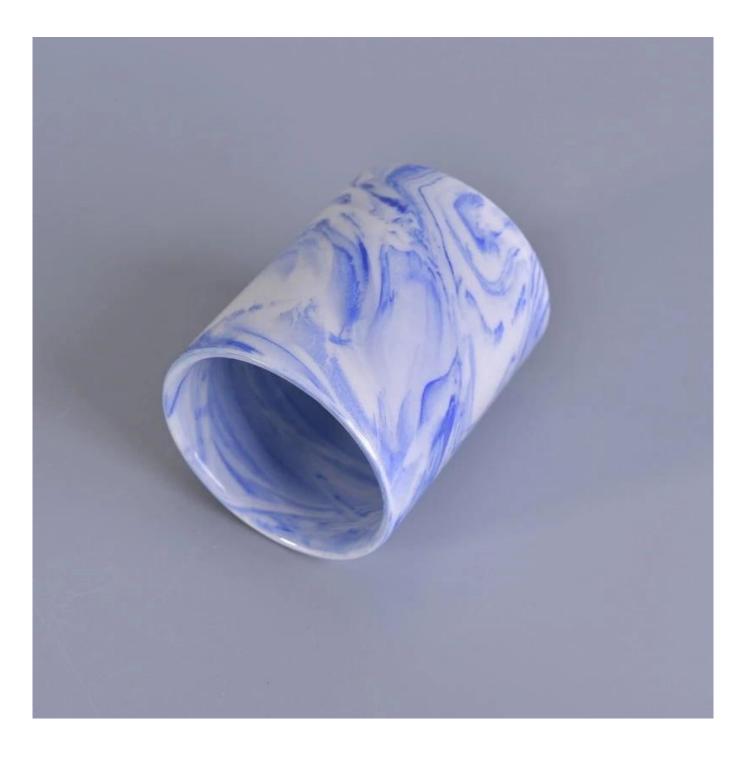

|
| Delivery time    | Within 35 days after the order confirmed                                                                                                                                                                |
| Payment terms    | 30% deposit by T / T in advance, the balance after showing the copy of B / L $$                                                                                                                         |
| Product features | <ol> <li>High quality and competitive prices</li> <li>Testing FDA, SGS, LFGB etc.</li> <li>Eco Friendly</li> <li>It is widely aimed at Wedding, party, home, bars etc.</li> <li>Machine made</li> </ol> |



More Product Pictures









Office & Sample Room























## The characteristics of the blown glass a month

- 1. Its advantage including sculpture of abundance, techniques, surface effects, color etc.
- 2. Quality is a difficult check and tolerance of size, weight and shape is greater.
- 3. The price is high and the product is limited for special technical glass.

## **Application method**

- 1. Using it under the guidance of the adult
- 2. Wash it with clean or hot water before use
- 3. Do not touch the edge of the glass cup, try taking the bottom or the handle of it

## **Precautions**

- 1. Beer, red wine, white wine, drink or hot water should not be too full
- 2. To avoid hurting your children's hand, please put them where they can not reach
- 3. Avoid falls, collision and strong impact
- 4.