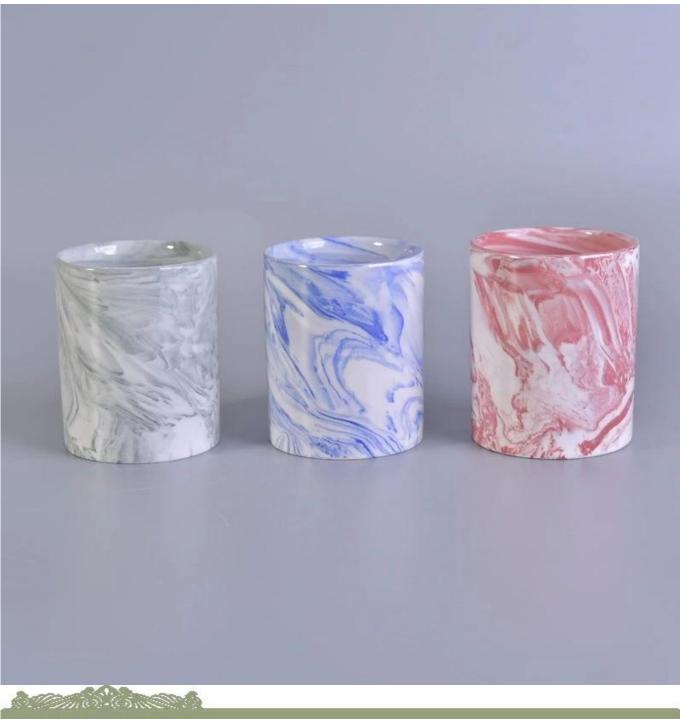

## home decor tall marble ceramic candle jar

| Element name     | home decor tall marble ceramic candle jar                                                                                                                                                               |
|------------------|---------------------------------------------------------------------------------------------------------------------------------------------------------------------------------------------------------|
| Object number.   | SGSN70140CL                                                                                                                                                                                             |
| Cut it           | Article-No .: SGSN70140CL<br>Top dia: 70mm<br>Bottom dia: 70mm<br>Height: 70mm<br>Other sizes: 5 ounces / 8 ounces / 10 ounces / 16 ounces are also available                                           |
| Capacity         | 10oz 14oz 16oz etc. It's available                                                                                                                                                                      |
| Sampling time    | <ul><li>1.5 days if the shape and size of the products exist</li><li>2.15 days if you need new shape and size of the products</li></ul>                                                                 |
| Packaging        | 24pcs / 36pcs / 48pcs regular safety packing and so on For export carton with egg divider                                                                                                               |
| MOQ              | 5000pcs                                                                                                                                                                                                 |
| Delivery time    | Within 35 days after the order confirmed                                                                                                                                                                |
| Payment terms    | 30% deposit by T / T in advance, the balance after showing the copy of B / L $$                                                                                                                         |
| Product features | <ol> <li>High quality and competitive prices</li> <li>Testing FDA, SGS, LFGB etc.</li> <li>Eco Friendly</li> <li>It is widely aimed at Wedding, party, home, bars etc.</li> <li>Machine made</li> </ol> |