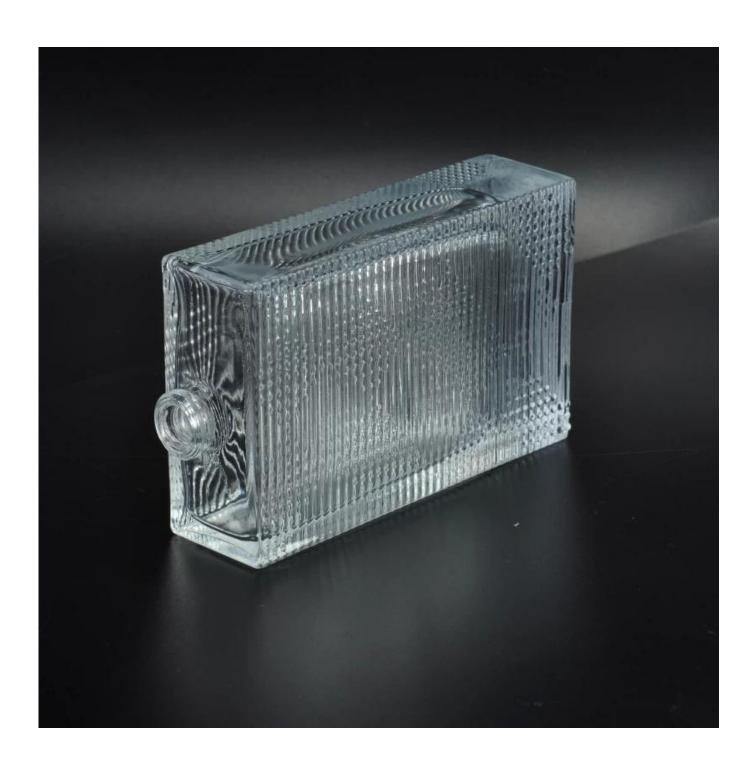

## home decor square glass perfume bottles

| Item name       | square glass perfume bottles                                                                                                                       |
|-----------------|----------------------------------------------------------------------------------------------------------------------------------------------------|
| Item No.        | SGLG16042705                                                                                                                                       |
| Size            | 15x29x114 mm                                                                                                                                       |
| Capacity/Weight | 256g/114ml                                                                                                                                         |
| Sample time     | 1.5 days if at exist shape and size of products 2.15 days if need new shape and size of products                                                   |
| Packing         | Normal safety packing<br>24pcs/36pcs/48pcs etc. per<br>export carton with egg divider                                                              |
| MOQ             | 10000pcs                                                                                                                                           |
| Delivery time   | Within 35 days after order confirmed                                                                                                               |
| Payment terms   | 30% deposit by T/T in advance, the balance after showing the copy of B/L                                                                           |
| Product feature | 1.High quality and competitve prices 2.Meet FDA, SGS,LFGB etc. test 3.Eco-friendly 4.Widely apply to Wedding, party, home, bar etc. 5.Machine made |