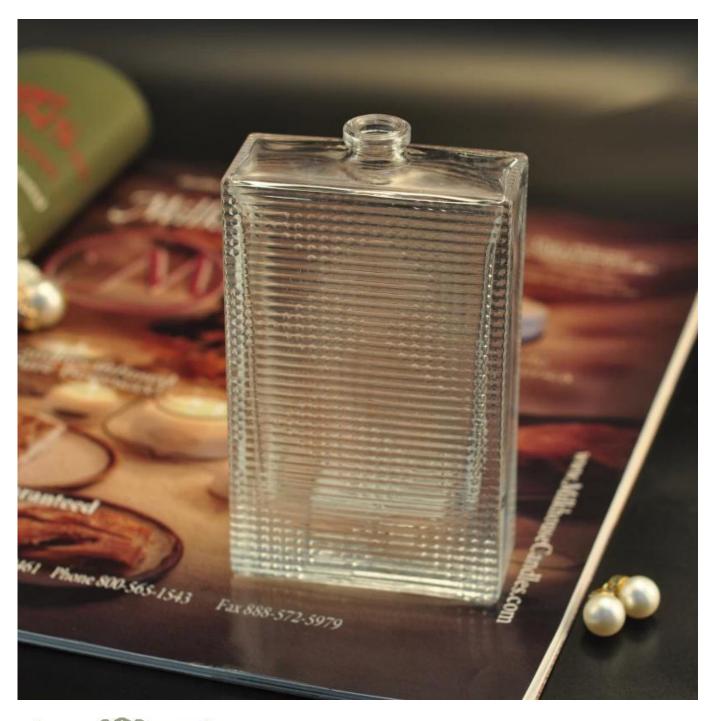

## home decor square glass perfume bottles

| Item name       | square glass perfume bottles                                                                                                                       |
|-----------------|----------------------------------------------------------------------------------------------------------------------------------------------------|
| Item No.        | SGLG16042705                                                                                                                                       |
| Size            | 15x29x114 mm                                                                                                                                       |
| Capacity/Weight | 256g/114ml                                                                                                                                         |
| Sample time     | 1.5 days if at exist shape and size of products 2.15 days if need new shape and size of products                                                   |
| Packing         | Normal safety packing<br>24pcs/36pcs/48pcs etc. per<br>export carton with egg divider                                                              |
| MOQ             | 10000pcs                                                                                                                                           |
| Delivery time   | Within 35 days after order confirmed                                                                                                               |
| Payment terms   | 30% deposit by T/T in advance, the balance after showing the copy of B/L                                                                           |
| Product feature | 1.High quality and competitve prices 2.Meet FDA, SGS,LFGB etc. test 3.Eco-friendly 4.Widely apply to Wedding, party, home, bar etc. 5.Machine made |