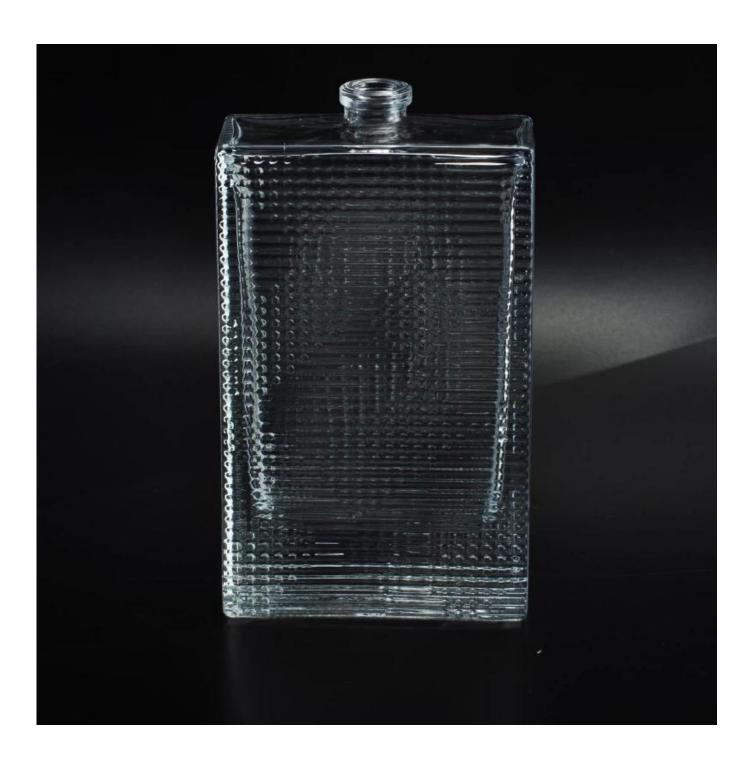

## home decor square glass perfume bottles

| Item name       | square glass perfume bottles                                                                                                                       |
|-----------------|----------------------------------------------------------------------------------------------------------------------------------------------------|
| Item No.        | SGLG16042705                                                                                                                                       |
| Size            | 15x29x114 mm                                                                                                                                       |
| Capacity/Weight | 256g/114ml                                                                                                                                         |
| Sample time     | 1.5 days if at exist shape and size of products 2.15 days if need new shape and size of products                                                   |
| Packing         | Normal safety packing<br>24pcs/36pcs/48pcs etc. per<br>export carton with egg divider                                                              |
| MOQ             | 10000pcs                                                                                                                                           |
| Delivery time   | Within 35 days after order confirmed                                                                                                               |
| Payment terms   | 30% deposit by T/T in advance, the balance after showing the copy of B/L                                                                           |
| Product feature | 1.High quality and competitve prices 2.Meet FDA, SGS,LFGB etc. test 3.Eco-friendly 4.Widely apply to Wedding, party, home, bar etc. 5.Machine made |