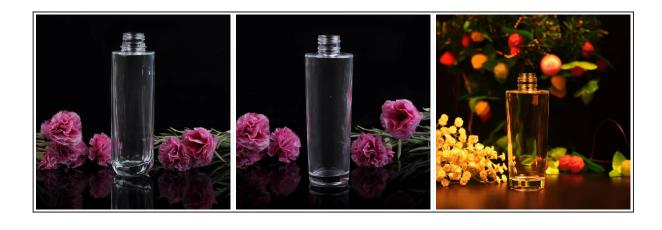

## home decor square glass perfume bottles

| Item name       | square glass perfume bottles                                                                                                                       |
|-----------------|----------------------------------------------------------------------------------------------------------------------------------------------------|
| Item No.        | SGLG16042705                                                                                                                                       |
| Size            | 15x29x114 mm                                                                                                                                       |
| Capacity/Weight | 256g/114ml                                                                                                                                         |
| Sample time     | 1.5 days if at exist shape and size of products 2.15 days if need new shape and size of products                                                   |
| Packing         | Normal safety packing<br>24pcs/36pcs/48pcs etc. per<br>export carton with egg divider                                                              |
| MOQ             | 10000pcs                                                                                                                                           |
| Delivery time   | Within 35 days after order confirmed                                                                                                               |
| Payment terms   | 30% deposit by T/T in advance, the balance after showing the copy of B/L                                                                           |
| Product feature | 1.High quality and competitve prices 2.Meet FDA, SGS,LFGB etc. test 3.Eco-friendly 4.Widely apply to Wedding, party, home, bar etc. 5.Machine made |