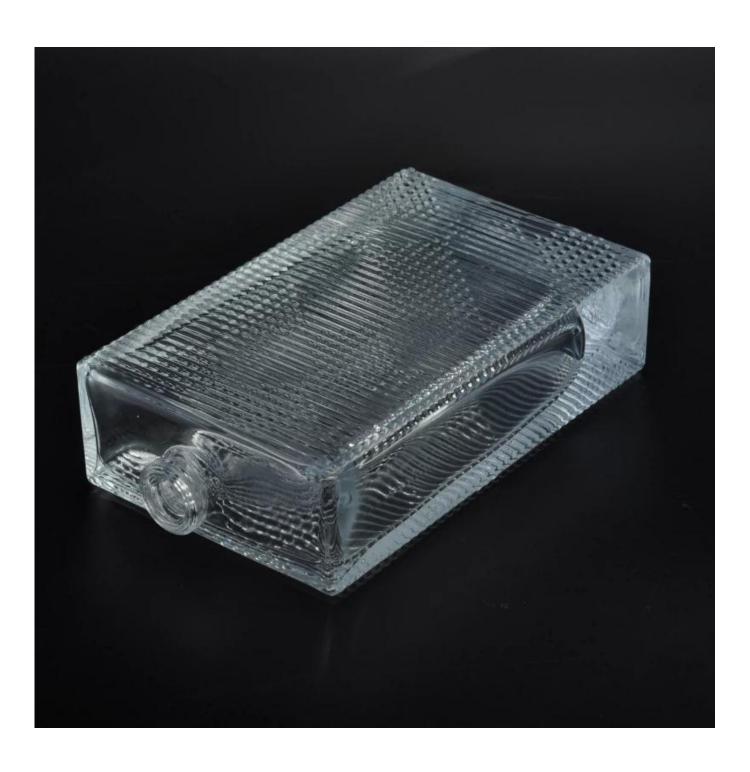

## home decor square glass perfume bottles

| Item name       | square glass perfume bottles                                                                                                                       |
|-----------------|----------------------------------------------------------------------------------------------------------------------------------------------------|
| Item No.        | SGLG16042705                                                                                                                                       |
| Size            | 15x29x114 mm                                                                                                                                       |
| Capacity/Weight | 256g/114ml                                                                                                                                         |
| Sample time     | 1.5 days if at exist shape and size of products 2.15 days if need new shape and size of products                                                   |
| Packing         | Normal safety packing<br>24pcs/36pcs/48pcs etc. per<br>export carton with egg divider                                                              |
| MOQ             | 10000pcs                                                                                                                                           |
| Delivery time   | Within 35 days after order confirmed                                                                                                               |
| Payment terms   | 30% deposit by T/T in advance, the balance after showing the copy of B/L                                                                           |
| Product feature | 1.High quality and competitve prices 2.Meet FDA, SGS,LFGB etc. test 3.Eco-friendly 4.Widely apply to Wedding, party, home, bar etc. 5.Machine made |