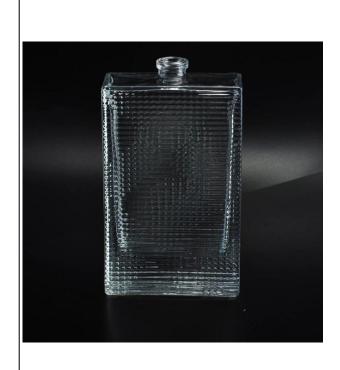

## home decor square glass perfume bottles

| Item name       | square glass perfume bottles                                                                                                                       |
|-----------------|----------------------------------------------------------------------------------------------------------------------------------------------------|
| Item No.        | SGLG16042705                                                                                                                                       |
| Size            | 15x29x114 mm                                                                                                                                       |
| Capacity/Weight | 256g/114ml                                                                                                                                         |
| Sample time     | 1.5 days if at exist shape and size of products 2.15 days if need new shape and size of products                                                   |
| Packing         | Normal safety packing<br>24pcs/36pcs/48pcs etc. per<br>export carton with egg divider                                                              |
| MOQ             | 10000pcs                                                                                                                                           |
| Delivery time   | Within 35 days after order confirmed                                                                                                               |
| Payment terms   | 30% deposit by T/T in advance, the balance after showing the copy of B/L                                                                           |
| Product feature | 1.High quality and competitve prices 2.Meet FDA, SGS,LFGB etc. test 3.Eco-friendly 4.Widely apply to Wedding, party, home, bar etc. 5.Machine made |