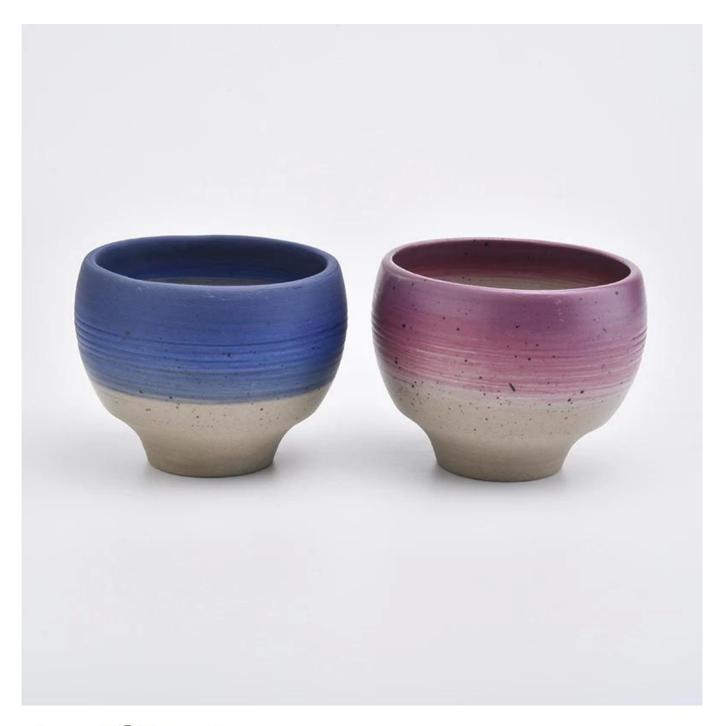

| product name | home decor round ceramic candle bowl |
|--------------|--------------------------------------|
| Article      | SGMK19082610                         |

| Cut it                  | Top dia: 106mm Bottom dia: 53mm Height: 86mm Weight: 309g Capacity: 449ml                                                                                                                                                 |
|-------------------------|---------------------------------------------------------------------------------------------------------------------------------------------------------------------------------------------------------------------------|
| Capacity                | candle holders of different sizes etc. It's available                                                                                                                                                                     |
| Sampling time           | 1.5 days if the shape and size of the products exist 2.15 days if you need a new shape and size of the products                                                                                                           |
| package                 | Regular security packing 24 pieces / 36 pieces / 48 pieces and so on for export carton with egg divider                                                                                                                   |
| MOQ                     | 3000pcs                                                                                                                                                                                                                   |
| Delivery time           | Within 55 days of order confirmation                                                                                                                                                                                      |
| Payment terms           | 30% deposit by T / T in advance, the balance after showing the copy of B / L $$                                                                                                                                           |
| Product characteristics | <ol> <li>High quality and competitive prices</li> <li>ASTM test</li> <li>Ecological</li> <li>It is widely aimed at weddings, parties, home, bars etc.</li> <li>ceramic contianer with transmutation decoration</li> </ol> |