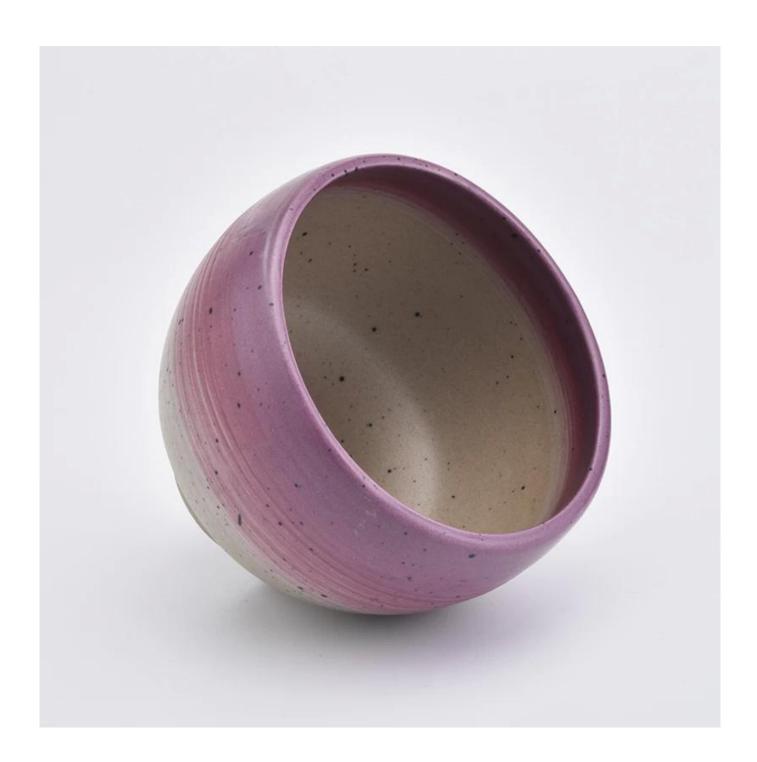

| product name | home decor round ceramic candle bowl |
|--------------|--------------------------------------|
| Article      | SGMK19082610                         |

| Cut it                  | Top dia: 106mm Bottom dia: 53mm Height: 86mm Weight: 309g Capacity: 449ml                                                                                                                                                 |
|-------------------------|---------------------------------------------------------------------------------------------------------------------------------------------------------------------------------------------------------------------------|
| Capacity                | candle holders of different sizes etc. It's available                                                                                                                                                                     |
| Sampling time           | 1.5 days if the shape and size of the products exist 2.15 days if you need a new shape and size of the products                                                                                                           |
| package                 | Regular security packing 24 pieces / 36 pieces / 48 pieces and so on for export carton with egg divider                                                                                                                   |
| MOQ                     | 3000pcs                                                                                                                                                                                                                   |
| Delivery time           | Within 55 days of order confirmation                                                                                                                                                                                      |
| Payment terms           | 30% deposit by T / T in advance, the balance after showing the copy of B / L $$                                                                                                                                           |
| Product characteristics | <ol> <li>High quality and competitive prices</li> <li>ASTM test</li> <li>Ecological</li> <li>It is widely aimed at weddings, parties, home, bars etc.</li> <li>ceramic contianer with transmutation decoration</li> </ol> |