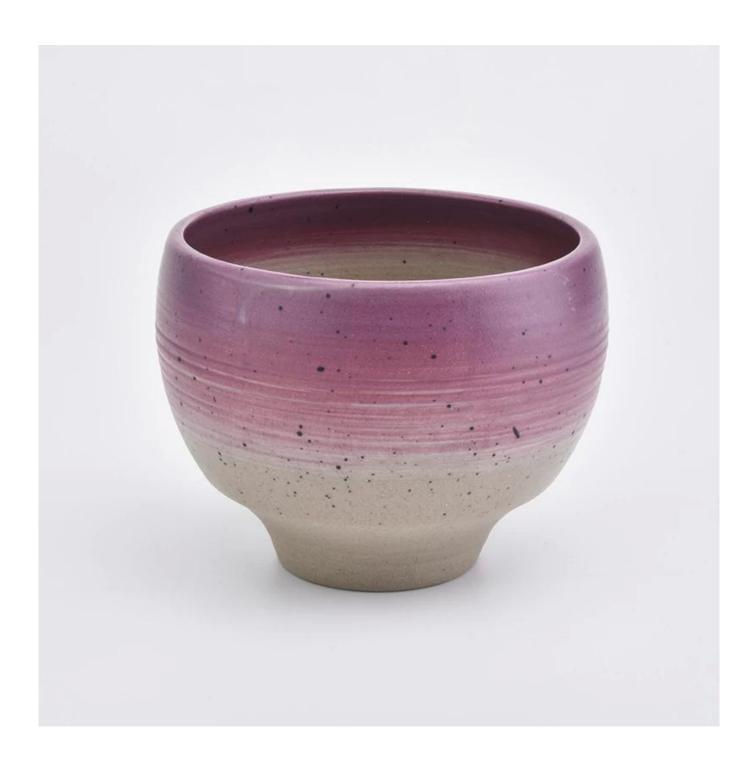

| product name | home decor round ceramic candle bowl |
|--------------|--------------------------------------|
| Article      | SGMK19082610                         |

| Cut it                  | Top dia: 106mm Bottom dia: 53mm Height: 86mm Weight: 309g Capacity: 449ml                                                                                                                                                 |
|-------------------------|---------------------------------------------------------------------------------------------------------------------------------------------------------------------------------------------------------------------------|
| Capacity                | candle holders of different sizes etc. It's available                                                                                                                                                                     |
| Sampling time           | 1.5 days if the shape and size of the products exist 2.15 days if you need a new shape and size of the products                                                                                                           |
| package                 | Regular security packing 24 pieces / 36 pieces / 48 pieces and so on for export carton with egg divider                                                                                                                   |
| MOQ                     | 3000pcs                                                                                                                                                                                                                   |
| Delivery time           | Within 55 days of order confirmation                                                                                                                                                                                      |
| Payment terms           | 30% deposit by T / T in advance, the balance after showing the copy of B / L $$                                                                                                                                           |
| Product characteristics | <ol> <li>High quality and competitive prices</li> <li>ASTM test</li> <li>Ecological</li> <li>It is widely aimed at weddings, parties, home, bars etc.</li> <li>ceramic contianer with transmutation decoration</li> </ol> |