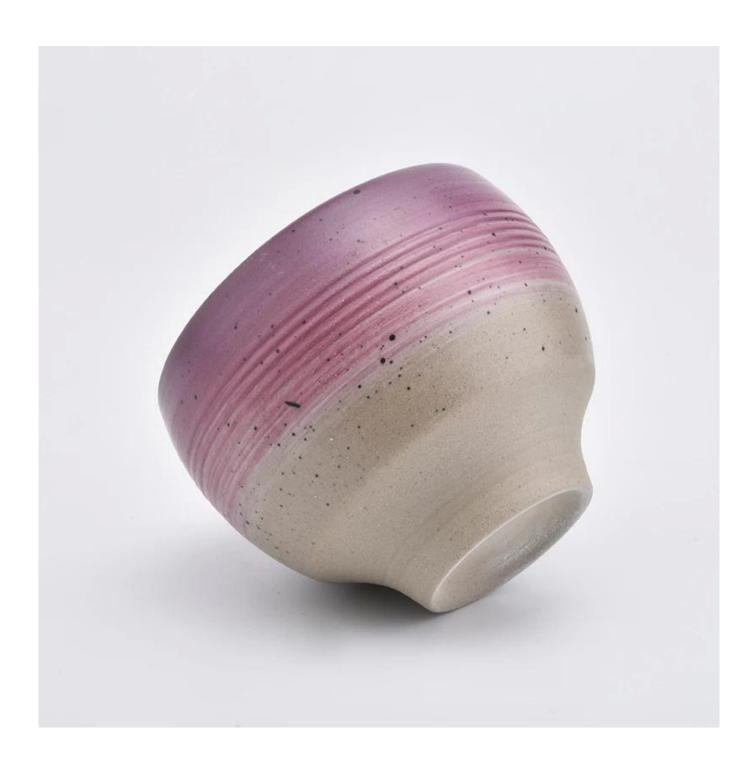

| product name | home decor round ceramic candle bowl |
|--------------|--------------------------------------|
| Article      | SGMK19082610                         |

| Cut it                  | Top dia: 106mm Bottom dia: 53mm Height: 86mm Weight: 309g Capacity: 449ml                                                                                                                                                 |
|-------------------------|---------------------------------------------------------------------------------------------------------------------------------------------------------------------------------------------------------------------------|
| Capacity                | candle holders of different sizes etc. It's available                                                                                                                                                                     |
| Sampling time           | 1.5 days if the shape and size of the products exist 2.15 days if you need a new shape and size of the products                                                                                                           |
| package                 | Regular security packing 24 pieces / 36 pieces / 48 pieces and so on for export carton with egg divider                                                                                                                   |
| MOQ                     | 3000pcs                                                                                                                                                                                                                   |
| Delivery time           | Within 55 days of order confirmation                                                                                                                                                                                      |
| Payment terms           | 30% deposit by T / T in advance, the balance after showing the copy of B / L $$                                                                                                                                           |
| Product characteristics | <ol> <li>High quality and competitive prices</li> <li>ASTM test</li> <li>Ecological</li> <li>It is widely aimed at weddings, parties, home, bars etc.</li> <li>ceramic contianer with transmutation decoration</li> </ol> |