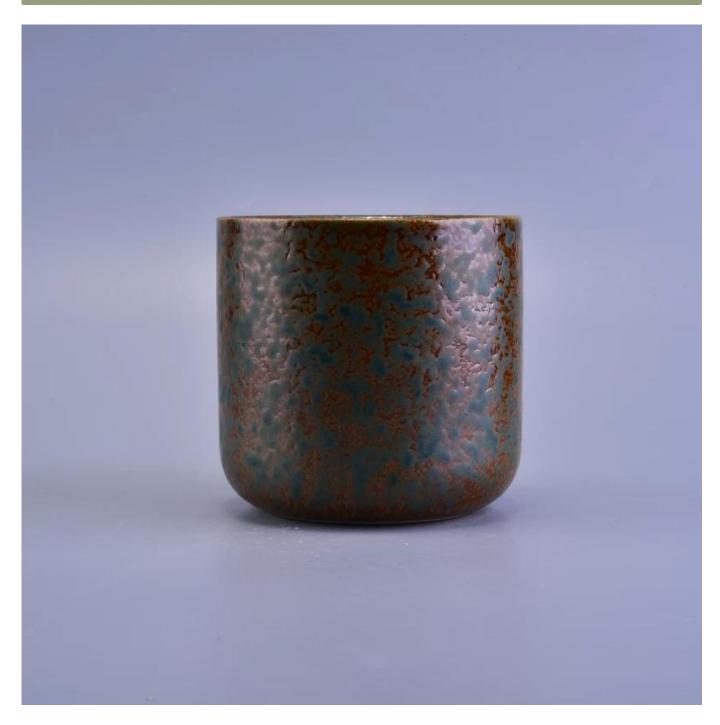

## transmutation glaze antique ceramic candle jars

| ltem number.             | SGWQ17010610                                                                                                                     |
|--------------------------|----------------------------------------------------------------------------------------------------------------------------------|
| Material                 | Ceramic                                                                                                                          |
| Craft                    | transmutation glaze antique ceramic candle jars                                                                                  |
| Samples time             | <ol> <li>5 days if there is a form and size of the ceramic</li> <li>15 days, if you need a new shape and size ceramic</li> </ol> |
| Product Capacity         | 500,000 ~ 1,000,000 pieces per month                                                                                             |
|                          |                                                                                                                                  |
|                          | 1. Hand made transmutation glaze red ceramic candle jar                                                                          |
|                          | 2. Suitable for use in hotel, house, etc.                                                                                        |
| The Features of products | 3. This eco-friendly.                                                                                                            |
|                          | 4. Meet FDA test ; ASTM; CA 65 test                                                                                              |
|                          |                                                                                                                                  |