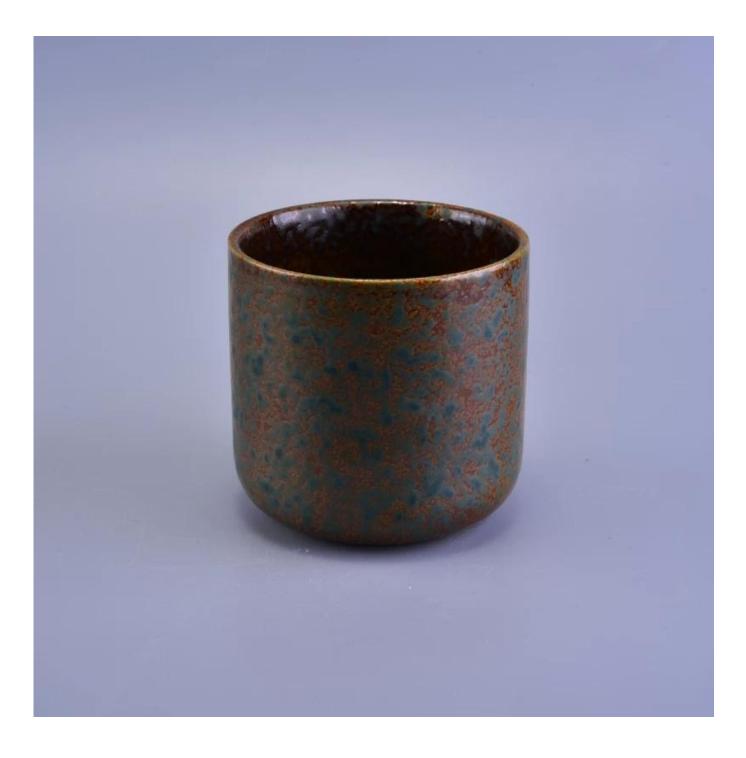

## transmutation glaze antique ceramic candle jars

| ltem number.             | SGWQ17010610                                                                                                                     |
|--------------------------|----------------------------------------------------------------------------------------------------------------------------------|
| Material                 | Ceramic                                                                                                                          |
| Craft                    | transmutation glaze antique ceramic candle jars                                                                                  |
| Samples time             | <ol> <li>5 days if there is a form and size of the ceramic</li> <li>15 days, if you need a new shape and size ceramic</li> </ol> |
| Product Capacity         | 500,000 ~ 1,000,000 pieces per month                                                                                             |
|                          |                                                                                                                                  |
|                          | 1. Hand made transmutation glaze red ceramic candle jar                                                                          |
|                          | 2. Suitable for use in hotel, house, etc.                                                                                        |
| The Features of products | 3. This eco-friendly.                                                                                                            |
|                          | 4. Meet FDA test ; ASTM; CA 65 test                                                                                              |
|                          |                                                                                                                                  |