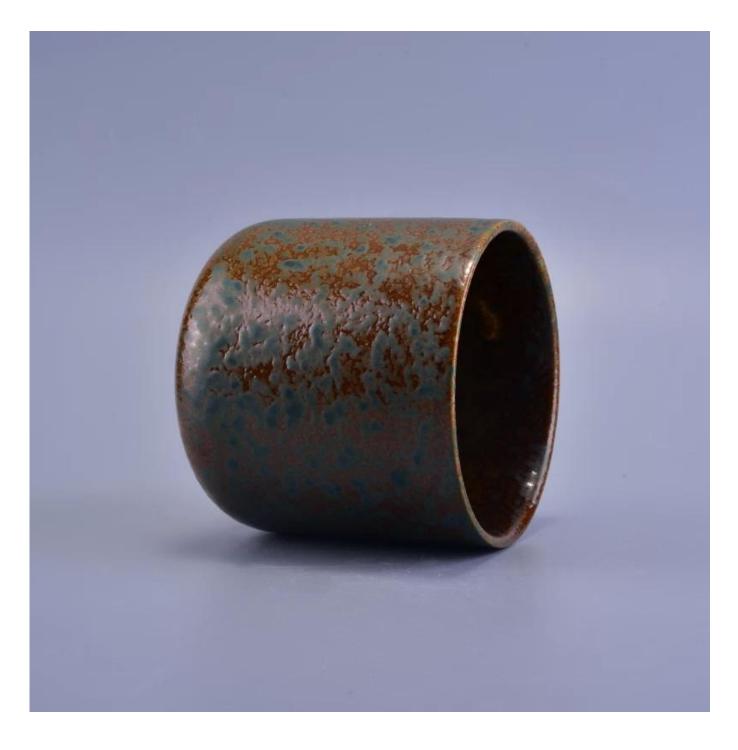

## transmutation glaze antique ceramic candle jars

| ltem number.             | SGWQ17010610                                                                                                                     |
|--------------------------|----------------------------------------------------------------------------------------------------------------------------------|
| Material                 | Ceramic                                                                                                                          |
| Craft                    | transmutation glaze antique ceramic candle jars                                                                                  |
| Samples time             | <ol> <li>5 days if there is a form and size of the ceramic</li> <li>15 days, if you need a new shape and size ceramic</li> </ol> |
| Product Capacity         | 500,000 ~ 1,000,000 pieces per month                                                                                             |
|                          |                                                                                                                                  |
|                          | 1. Hand made transmutation glaze red ceramic candle jar                                                                          |
|                          | 2. Suitable for use in hotel, house, etc.                                                                                        |
| The Features of products | 3. This eco-friendly.                                                                                                            |
|                          | 4. Meet FDA test ; ASTM; CA 65 test                                                                                              |
|                          |                                                                                                                                  |