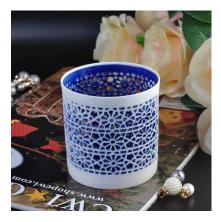

## transmutation glaze antique ceramic candle jars

| ltem number.             | SGWQ17010610                                                                                                                     |
|--------------------------|----------------------------------------------------------------------------------------------------------------------------------|
| Material                 | Ceramic                                                                                                                          |
| Craft                    | transmutation glaze antique ceramic candle jars                                                                                  |
| Samples time             | <ol> <li>5 days if there is a form and size of the ceramic</li> <li>15 days, if you need a new shape and size ceramic</li> </ol> |
| Product Capacity         | 500,000 ~ 1,000,000 pieces per month                                                                                             |
|                          |                                                                                                                                  |
|                          | 1. Hand made transmutation glaze red ceramic candle jar                                                                          |
|                          | 2. Suitable for use in hotel, house, etc.                                                                                        |
| The Features of products | 3. This eco-friendly.                                                                                                            |
|                          | 4. Meet FDA test ; ASTM; CA 65 test                                                                                              |
|                          |                                                                                                                                  |

4. The ceramic candle vessel is wonderful gift as housewarmings and other events.

Ceramic candle holders wholesale

Hollowed-out ceramic tealight holder

Colored votive candle holder