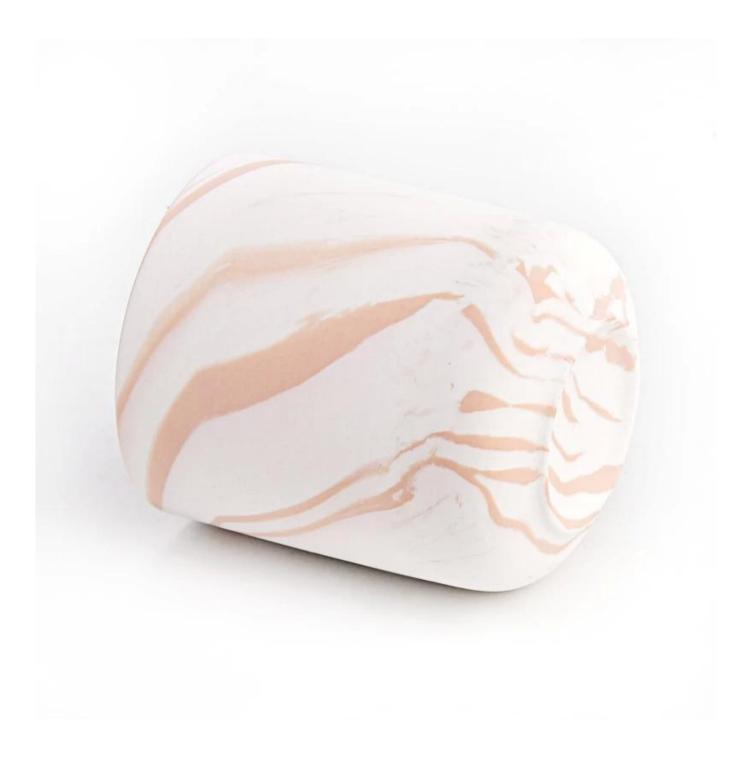

## home decor round bottom ceramic candle holder with artwork painting

Sunny Glasswares not only places OEM / ODM orders, but also helps many brands to start with product concepts.

| Item:SGMK22093019                                                                  |
|------------------------------------------------------------------------------------|
| Top dia:87 mm                                                                      |
| Bottom dia:49 mm                                                                   |
| Height:101 mm                                                                      |
| Weight: 286 g                                                                      |
| Capcity:440 ml                                                                     |
| MOQ:5000PCS                                                                        |
| Normal packing,Individual gift box, PVC box, window box, color box, white box, etc |
| Within 35 days after the sample and order confirmed                                |
| 30% deposit by T/T in advance and the balance against the copy of B/L              |
| By sea,by air,by Express and your shipping agent is acceptable                     |
| Home decor,Wedding Decoration,Wedding Favors,Decoration enhancement                |
|                                                                                    |