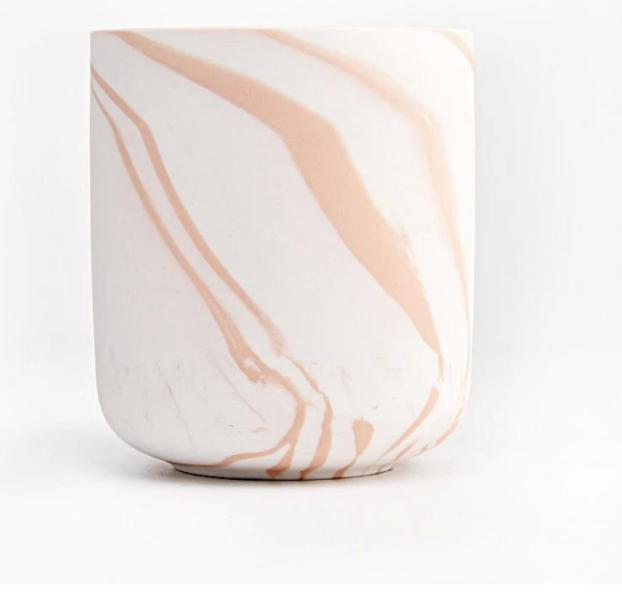

## home decor round bottom ceramic candle holder with artwork painting

Sunny Glasswares not only places OEM / ODM orders, but also helps many brands to start with product concepts.

| Item:SGMK22093019                                                                  |
|------------------------------------------------------------------------------------|
| Top dia:87 mm                                                                      |
| Bottom dia:49 mm                                                                   |
| Height:101 mm                                                                      |
| Weight: 286 g                                                                      |
| Capcity:440 ml                                                                     |
| MOQ:5000PCS                                                                        |
| Normal packing,Individual gift box, PVC box, window box, color box, white box, etc |
| Within 35 days after the sample and order confirmed                                |
| 30% deposit by T/T in advance and the balance against the copy of B/L              |
| By sea,by air,by Express and your shipping agent is acceptable                     |
| Home decor,Wedding Decoration,Wedding Favors,Decoration enhancement                |
|                                                                                    |