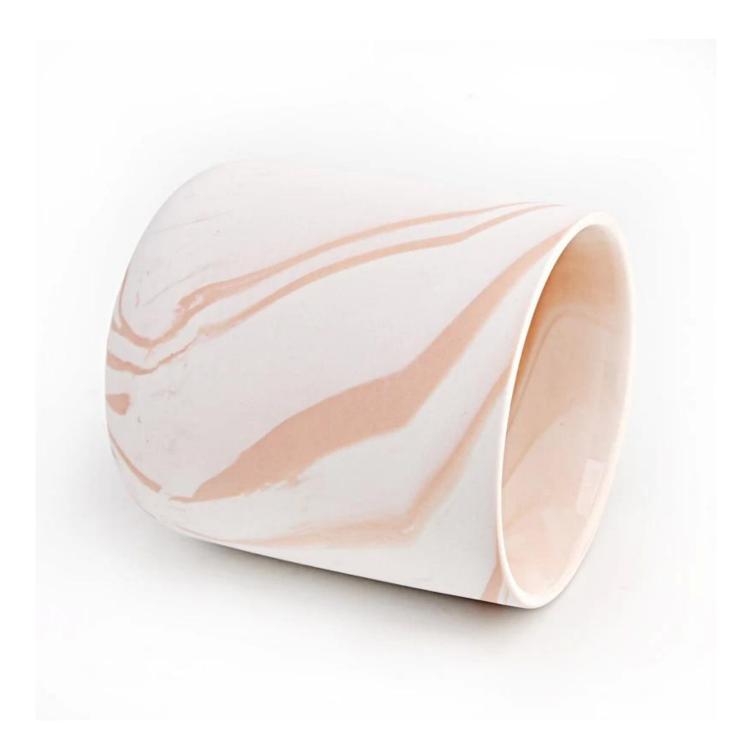

## home decor round bottom ceramic candle holder with artwork painting

Sunny Glasswares not only places OEM / ODM orders, but also helps many brands to start with product concepts.

| Item:SGMK22093019                                                                  |
|------------------------------------------------------------------------------------|
| Top dia:87 mm                                                                      |
| Bottom dia:49 mm                                                                   |
| Height:101 mm                                                                      |
| Weight: 286 g                                                                      |
| Capcity:440 ml                                                                     |
| MOQ:5000PCS                                                                        |
| Normal packing,Individual gift box, PVC box, window box, color box, white box, etc |
| Within 35 days after the sample and order confirmed                                |
| 30% deposit by T/T in advance and the balance against the copy of B/L              |
| By sea,by air,by Express and your shipping agent is acceptable                     |
| Home decor,Wedding Decoration,Wedding Favors,Decoration enhancement                |
|                                                                                    |