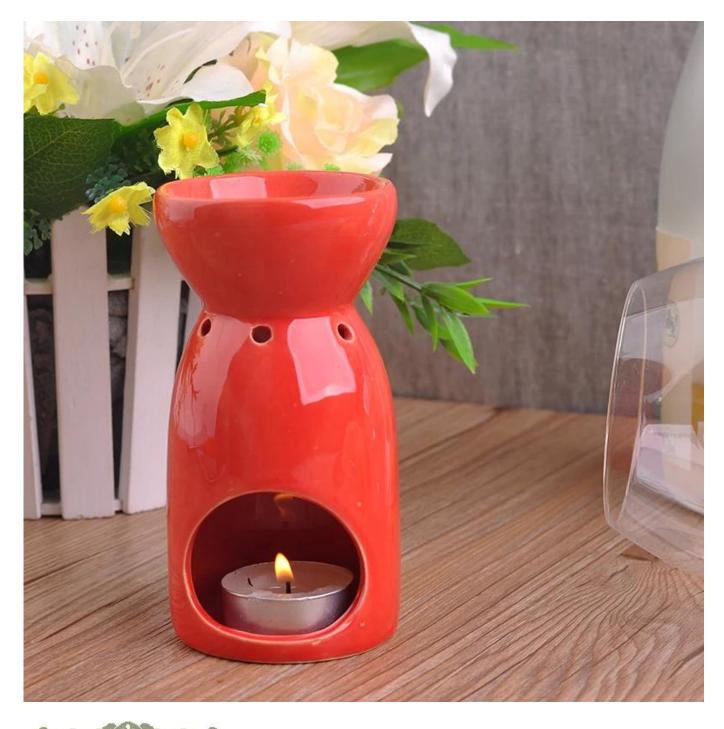

### home decor red color ceramic warmer

| ltem number.             | SGXJS15043012                                                                                                           |
|--------------------------|-------------------------------------------------------------------------------------------------------------------------|
| Material                 | Ceramic                                                                                                                 |
| Handle                   | Hand made ceramic candle jars                                                                                           |
| Samples time             | 1. 5 days if there is a form and size of the ceramic                                                                    |
|                          | 2. 15 days, if you need a new shape and size ceramic                                                                    |
| Product Capacity         | 500,000 ~ 1,000,000 pieces per month                                                                                    |
|                          | 1. Hand made <u>home decor red color ceramic warmer</u> from high quality.<br>2. Suitable for use in hotel, house, etc. |
| The Features of products | 3. This eco-friendly.                                                                                                   |
|                          | 4. Meet FDA test ; AMP; CA 65 test                                                                                      |

### **Usage of Product**

1. Ceramic canlde holders can be used in wedding decoration, home decoration, party, banquet ect,

2. This candle container is very great as a gorgeous centerpiece for an event

3. The pottery candle jars can decorate your indoors and outdoors with this delicated rose figure glass candle holder.

4. The ceramic candle vessel is wonderful gift as housewarmings and other events.