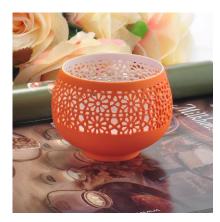

### home decor red color ceramic warmer

| ltem number.             | SGXJS15043012                                                                                                           |
|--------------------------|-------------------------------------------------------------------------------------------------------------------------|
| Material                 | Ceramic                                                                                                                 |
| Handle                   | Hand made ceramic candle jars                                                                                           |
| Samples time             | 1. 5 days if there is a form and size of the ceramic                                                                    |
|                          | 2. 15 days, if you need a new shape and size ceramic                                                                    |
| Product Capacity         | 500,000 ~ 1,000,000 pieces per month                                                                                    |
|                          | 1. Hand made <u>home decor red color ceramic warmer</u> from high quality.<br>2. Suitable for use in hotel, house, etc. |
| The Features of products | 3. This eco-friendly.                                                                                                   |
|                          | 4. Meet FDA test ; AMP; CA 65 test                                                                                      |