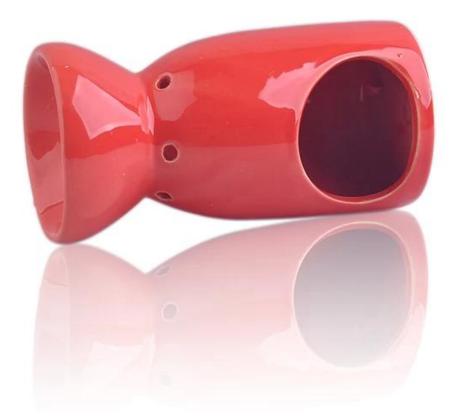

### home decor red color ceramic warmer

| ltem number.             | SGXJS15043012                                                                                                           |
|--------------------------|-------------------------------------------------------------------------------------------------------------------------|
| Material                 | Ceramic                                                                                                                 |
| Handle                   | Hand made ceramic candle jars                                                                                           |
| Samples time             | 1. 5 days if there is a form and size of the ceramic                                                                    |
|                          | 2. 15 days, if you need a new shape and size ceramic                                                                    |
| Product Capacity         | 500,000 ~ 1,000,000 pieces per month                                                                                    |
|                          | 1. Hand made <u>home decor red color ceramic warmer</u> from high quality.<br>2. Suitable for use in hotel, house, etc. |
| The Features of products | 3. This eco-friendly.                                                                                                   |
|                          | 4. Meet FDA test ; AMP; CA 65 test                                                                                      |

### **Usage of Product**

1. Ceramic canlde holders can be used in wedding decoration, home decoration, party, banquet ect,

2. This candle container is very great as a gorgeous centerpiece for an event

3. The pottery candle jars can decorate your indoors and outdoors with this delicated rose figure glass candle holder.

4. The ceramic candle vessel is wonderful gift as housewarmings and other events.