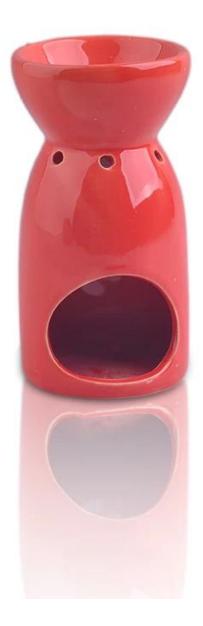

### home decor red color ceramic warmer

| ltem number.             | SGXJS15043012                                                                                                           |
|--------------------------|-------------------------------------------------------------------------------------------------------------------------|
| Material                 | Ceramic                                                                                                                 |
| Handle                   | Hand made ceramic candle jars                                                                                           |
| Samples time             | 1. 5 days if there is a form and size of the ceramic                                                                    |
|                          | 2. 15 days, if you need a new shape and size ceramic                                                                    |
| Product Capacity         | 500,000 ~ 1,000,000 pieces per month                                                                                    |
|                          | 1. Hand made <u>home decor red color ceramic warmer</u> from high quality.<br>2. Suitable for use in hotel, house, etc. |
| The Features of products | 3. This eco-friendly.                                                                                                   |
|                          | 4. Meet FDA test ; AMP; CA 65 test                                                                                      |

### **Usage of Product**

1. Ceramic canlde holders can be used in wedding decoration, home decoration, party, banquet ect,

2. This candle container is very great as a gorgeous centerpiece for an event

3. The pottery candle jars can decorate your indoors and outdoors with this delicated rose figure glass candle holder.

4. The ceramic candle vessel is wonderful gift as housewarmings and other events.