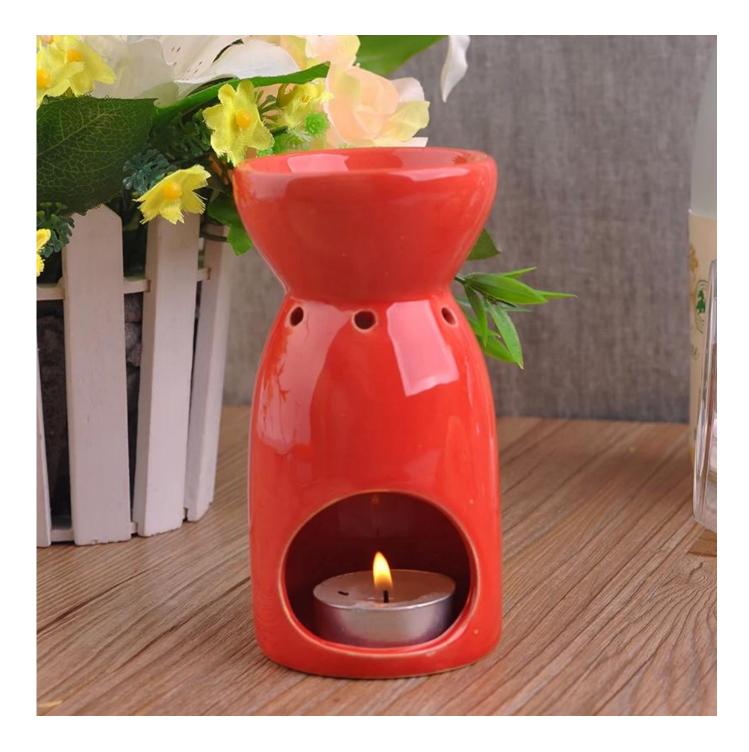

### home decor red color ceramic warmer

| ltem number.             | SGXJS15043012                                                                                                           |
|--------------------------|-------------------------------------------------------------------------------------------------------------------------|
| Material                 | Ceramic                                                                                                                 |
| Handle                   | Hand made ceramic candle jars                                                                                           |
| Samples time             | 1. 5 days if there is a form and size of the ceramic                                                                    |
|                          | 2. 15 days, if you need a new shape and size ceramic                                                                    |
| Product Capacity         | 500,000 ~ 1,000,000 pieces per month                                                                                    |
|                          | 1. Hand made <u>home decor red color ceramic warmer</u> from high quality.<br>2. Suitable for use in hotel, house, etc. |
| The Features of products | 3. This eco-friendly.                                                                                                   |
|                          | 4. Meet FDA test ; AMP; CA 65 test                                                                                      |

### **Usage of Product**

1. Ceramic canlde holders can be used in wedding decoration, home decoration, party, banquet ect,

2. This candle container is very great as a gorgeous centerpiece for an event

3. The pottery candle jars can decorate your indoors and outdoors with this delicated rose figure glass candle holder.

4. The ceramic candle vessel is wonderful gift as housewarmings and other events.