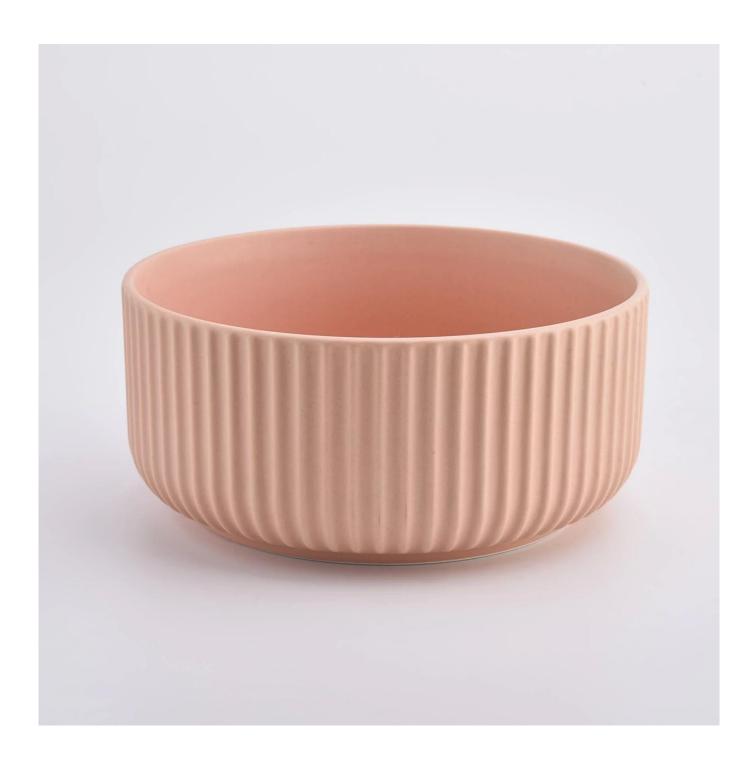

|              | home decor black striple ceramic candle jars |
|--------------|----------------------------------------------|
| product name | MOQ: 3000 pieces                             |

| Article                 | SGMK21032212                                                                                                                                                                                                              |
|-------------------------|---------------------------------------------------------------------------------------------------------------------------------------------------------------------------------------------------------------------------|
| Cut it                  | Top dia: 158 mm Bottom dia: 120 mm Height: 70 mm Weight: 573 g Capacity: 980 ml                                                                                                                                           |
| Capacity                | candle holders of different sizes etc. It's available                                                                                                                                                                     |
| Sampling time           | 1.5 days if the shape and size of the products exist 2.15 days if you need a new shape and size of the products                                                                                                           |
| package                 | Regular security packing 24 pieces / 36 pieces / 48 pieces and so on for export carton with egg divider                                                                                                                   |
| MOQ                     | 3000pcs                                                                                                                                                                                                                   |
| Delivery time           | Within 55 days of order confirmation                                                                                                                                                                                      |
| Payment terms           | 30% deposit by T / T in advance, the balance after showing the copy of B / L $$                                                                                                                                           |
| Product characteristics | <ol> <li>High quality and competitive prices</li> <li>ASTM test</li> <li>Ecological</li> <li>It is widely aimed at weddings, parties, home, bars etc.</li> <li>ceramic contianer with transmutation decoration</li> </ol> |