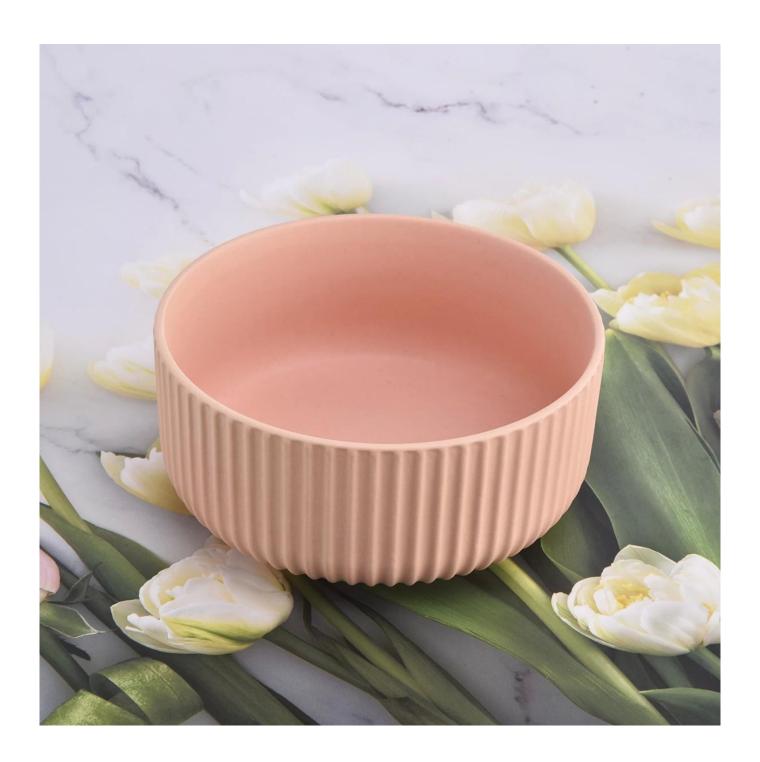

|              | home decor black striple ceramic candle jars |
|--------------|----------------------------------------------|
| product name | MOQ: 3000 pieces                             |

| Article                 | SGMK21032212                                                                                                                                                                                                              |
|-------------------------|---------------------------------------------------------------------------------------------------------------------------------------------------------------------------------------------------------------------------|
| Cut it                  | Top dia: 158 mm Bottom dia: 120 mm Height: 70 mm Weight: 573 g Capacity: 980 ml                                                                                                                                           |
| Capacity                | candle holders of different sizes etc. It's available                                                                                                                                                                     |
| Sampling time           | 1.5 days if the shape and size of the products exist 2.15 days if you need a new shape and size of the products                                                                                                           |
| package                 | Regular security packing 24 pieces / 36 pieces / 48 pieces and so on for export carton with egg divider                                                                                                                   |
| MOQ                     | 3000pcs                                                                                                                                                                                                                   |
| Delivery time           | Within 55 days of order confirmation                                                                                                                                                                                      |
| Payment terms           | 30% deposit by T / T in advance, the balance after showing the copy of B / L $$                                                                                                                                           |
| Product characteristics | <ol> <li>High quality and competitive prices</li> <li>ASTM test</li> <li>Ecological</li> <li>It is widely aimed at weddings, parties, home, bars etc.</li> <li>ceramic contianer with transmutation decoration</li> </ol> |