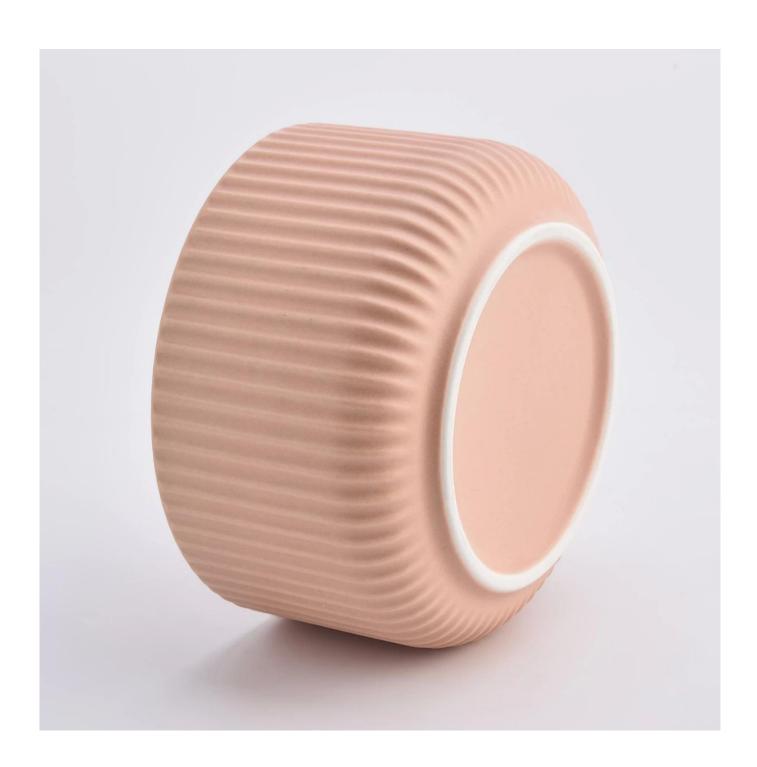

|              | home decor black striple ceramic candle jars |
|--------------|----------------------------------------------|
| product name | MOQ: 3000 pieces                             |

| Article                 | SGMK21032212                                                                                                                                                                                                              |
|-------------------------|---------------------------------------------------------------------------------------------------------------------------------------------------------------------------------------------------------------------------|
| Cut it                  | Top dia: 158 mm Bottom dia: 120 mm Height: 70 mm Weight: 573 g Capacity: 980 ml                                                                                                                                           |
| Capacity                | candle holders of different sizes etc. It's available                                                                                                                                                                     |
| Sampling time           | 1.5 days if the shape and size of the products exist 2.15 days if you need a new shape and size of the products                                                                                                           |
| package                 | Regular security packing 24 pieces / 36 pieces / 48 pieces and so on for export carton with egg divider                                                                                                                   |
| MOQ                     | 3000pcs                                                                                                                                                                                                                   |
| Delivery time           | Within 55 days of order confirmation                                                                                                                                                                                      |
| Payment terms           | 30% deposit by T / T in advance, the balance after showing the copy of B / L $$                                                                                                                                           |
| Product characteristics | <ol> <li>High quality and competitive prices</li> <li>ASTM test</li> <li>Ecological</li> <li>It is widely aimed at weddings, parties, home, bars etc.</li> <li>ceramic contianer with transmutation decoration</li> </ol> |