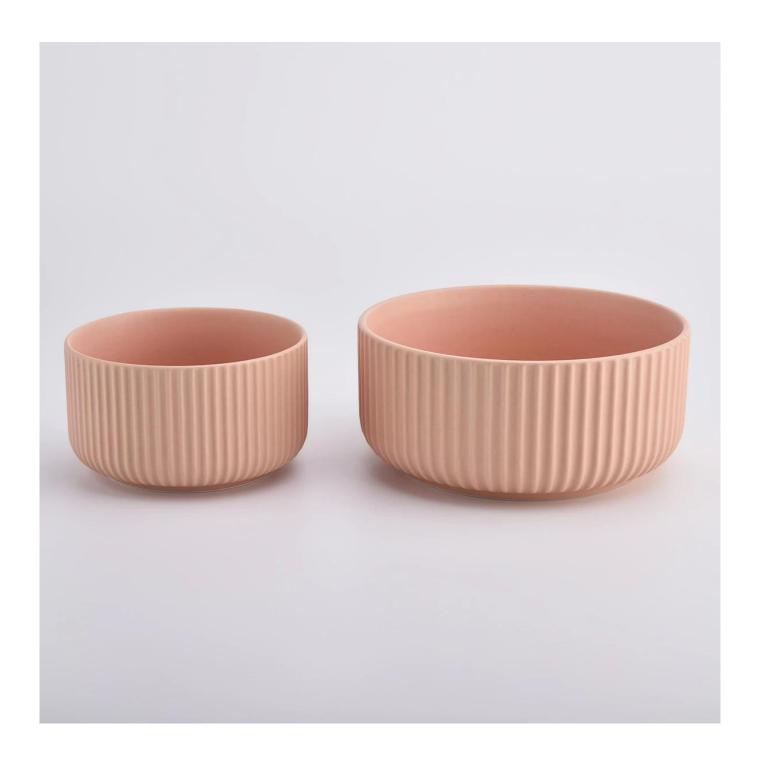

|              | home decor black striple ceramic candle jars |
|--------------|----------------------------------------------|
| product name | MOQ: 3000 pieces                             |

| Article                 | SGMK21032212                                                                                                                                                                                                              |
|-------------------------|---------------------------------------------------------------------------------------------------------------------------------------------------------------------------------------------------------------------------|
| Cut it                  | Top dia: 158 mm Bottom dia: 120 mm Height: 70 mm Weight: 573 g Capacity: 980 ml                                                                                                                                           |
| Capacity                | candle holders of different sizes etc. It's available                                                                                                                                                                     |
| Sampling time           | 1.5 days if the shape and size of the products exist 2.15 days if you need a new shape and size of the products                                                                                                           |
| package                 | Regular security packing 24 pieces / 36 pieces / 48 pieces and so on for export carton with egg divider                                                                                                                   |
| MOQ                     | 3000pcs                                                                                                                                                                                                                   |
| Delivery time           | Within 55 days of order confirmation                                                                                                                                                                                      |
| Payment terms           | 30% deposit by T / T in advance, the balance after showing the copy of B / L $$                                                                                                                                           |
| Product characteristics | <ol> <li>High quality and competitive prices</li> <li>ASTM test</li> <li>Ecological</li> <li>It is widely aimed at weddings, parties, home, bars etc.</li> <li>ceramic contianer with transmutation decoration</li> </ol> |