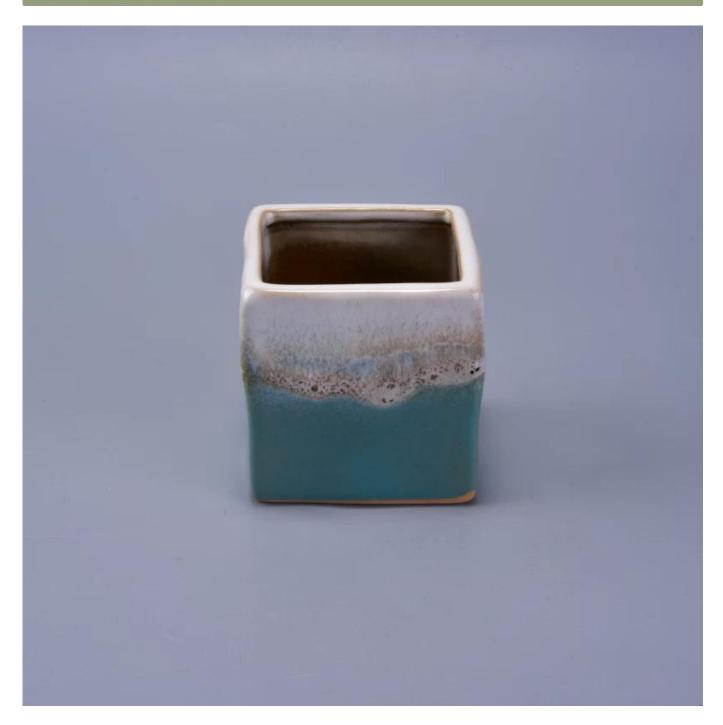

## home decor new square ceramic candle jar

Product Details

## SGWQ17010510

| ltem number.                |                                                                                                                                  |
|-----------------------------|----------------------------------------------------------------------------------------------------------------------------------|
| Material                    | Ceramic                                                                                                                          |
| Craft                       | hand made new square ceramic candle jar                                                                                          |
| Samples time                | <ol> <li>5 days if there is a form and size of the ceramic</li> <li>15 days, if you need a new shape and size ceramic</li> </ol> |
| Product Capacity            | 500,000 ~ 1,000,000 pieces per month                                                                                             |
|                             |                                                                                                                                  |
|                             | <ol> <li>Hand made transmutation glaze red ceramic candle jar</li> <li>Suitable for use in hotel, house, etc.</li> </ol>         |
| The Features of<br>products | 3. This eco-friendly.<br>4. Meet FDA test ; ASTM; CA 65 test                                                                     |
|                             |                                                                                                                                  |