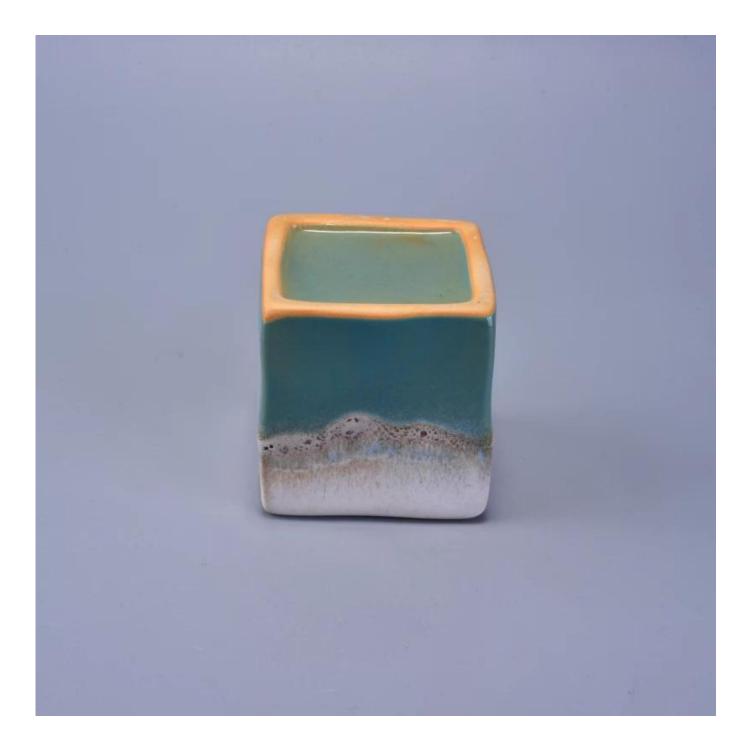

## home decor new square ceramic candle jar

Product Details

## SGWQ17010510

| ltem number.                |                                                                                                                                  |
|-----------------------------|----------------------------------------------------------------------------------------------------------------------------------|
| Material                    | Ceramic                                                                                                                          |
| Craft                       | hand made new square ceramic candle jar                                                                                          |
| Samples time                | <ol> <li>5 days if there is a form and size of the ceramic</li> <li>15 days, if you need a new shape and size ceramic</li> </ol> |
| Product Capacity            | 500,000 ~ 1,000,000 pieces per month                                                                                             |
|                             |                                                                                                                                  |
|                             | <ol> <li>Hand made transmutation glaze red ceramic candle jar</li> <li>Suitable for use in hotel, house, etc.</li> </ol>         |
| The Features of<br>products | 3. This eco-friendly.<br>4. Meet FDA test ; ASTM; CA 65 test                                                                     |
|                             |                                                                                                                                  |