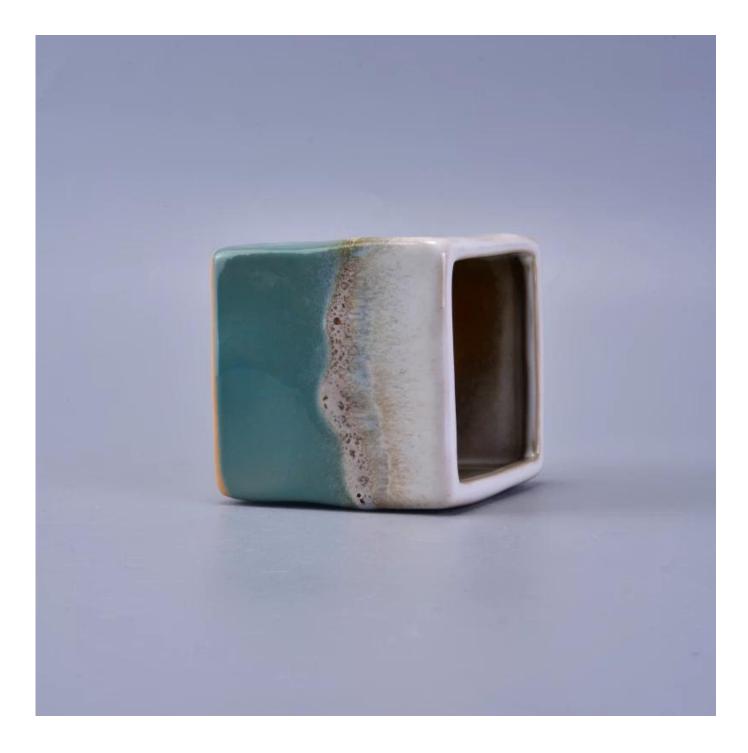

## home decor new square ceramic candle jar

Product Details

## SGWQ17010510

| ltem number.                |                                                                                                                                  |
|-----------------------------|----------------------------------------------------------------------------------------------------------------------------------|
| Material                    | Ceramic                                                                                                                          |
| Craft                       | hand made new square ceramic candle jar                                                                                          |
| Samples time                | <ol> <li>5 days if there is a form and size of the ceramic</li> <li>15 days, if you need a new shape and size ceramic</li> </ol> |
| Product Capacity            | 500,000 ~ 1,000,000 pieces per month                                                                                             |
|                             |                                                                                                                                  |
|                             | <ol> <li>Hand made transmutation glaze red ceramic candle jar</li> <li>Suitable for use in hotel, house, etc.</li> </ol>         |
| The Features of<br>products | 3. This eco-friendly.<br>4. Meet FDA test ; ASTM; CA 65 test                                                                     |
|                             |                                                                                                                                  |