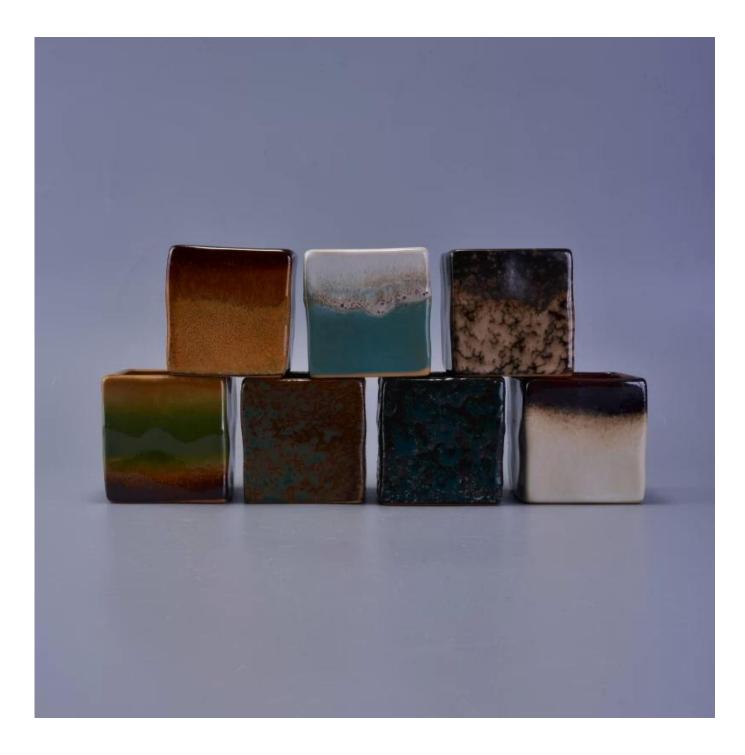

## home decor new square ceramic candle jar

Product Details

## SGWQ17010510

| ltem number.                |                                                                                                                                  |
|-----------------------------|----------------------------------------------------------------------------------------------------------------------------------|
| Material                    | Ceramic                                                                                                                          |
| Craft                       | hand made new square ceramic candle jar                                                                                          |
| Samples time                | <ol> <li>5 days if there is a form and size of the ceramic</li> <li>15 days, if you need a new shape and size ceramic</li> </ol> |
| Product Capacity            | 500,000 ~ 1,000,000 pieces per month                                                                                             |
|                             |                                                                                                                                  |
|                             | <ol> <li>Hand made transmutation glaze red ceramic candle jar</li> <li>Suitable for use in hotel, house, etc.</li> </ol>         |
| The Features of<br>products | 3. This eco-friendly.<br>4. Meet FDA test ; ASTM; CA 65 test                                                                     |
|                             |                                                                                                                                  |