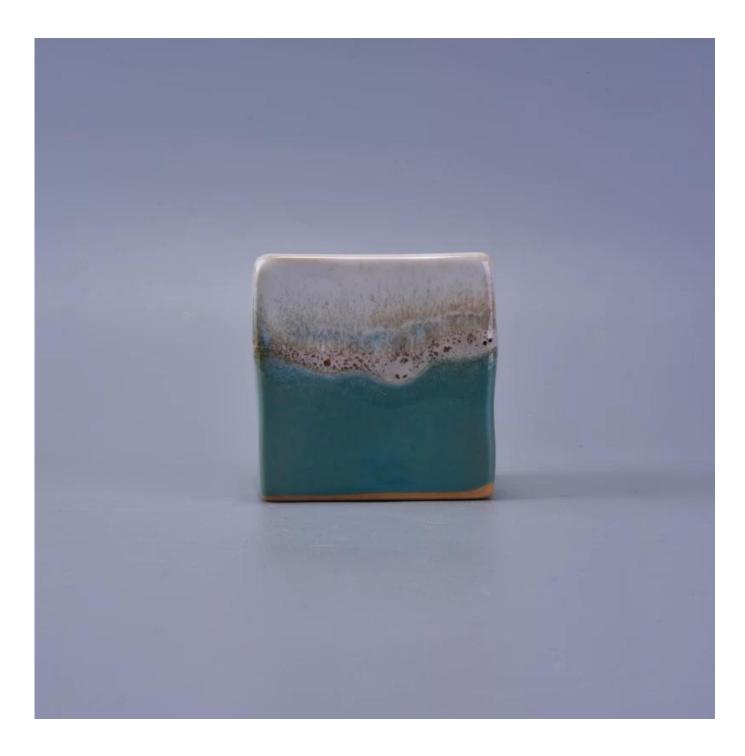

## home decor new square ceramic candle jar

Product Details

## SGWQ17010510

| ltem number.                |                                                                                                                                  |
|-----------------------------|----------------------------------------------------------------------------------------------------------------------------------|
| Material                    | Ceramic                                                                                                                          |
| Craft                       | hand made new square ceramic candle jar                                                                                          |
| Samples time                | <ol> <li>5 days if there is a form and size of the ceramic</li> <li>15 days, if you need a new shape and size ceramic</li> </ol> |
| Product Capacity            | 500,000 ~ 1,000,000 pieces per month                                                                                             |
|                             |                                                                                                                                  |
|                             | <ol> <li>Hand made transmutation glaze red ceramic candle jar</li> <li>Suitable for use in hotel, house, etc.</li> </ol>         |
| The Features of<br>products | 3. This eco-friendly.<br>4. Meet FDA test ; ASTM; CA 65 test                                                                     |
|                             |                                                                                                                                  |