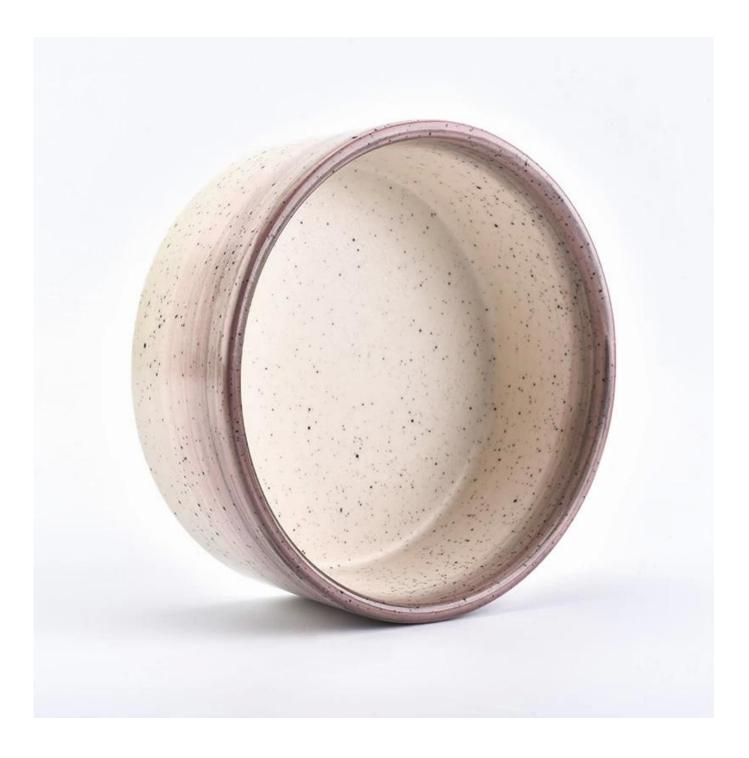

## home decor new decoration ceramic candle bowl

| ltem number.                | SGMK18070507                                                                                                                                                                                                                     |
|-----------------------------|----------------------------------------------------------------------------------------------------------------------------------------------------------------------------------------------------------------------------------|
| Material                    | Ceramic                                                                                                                                                                                                                          |
| Craft                       | ceramic candle jar                                                                                                                                                                                                               |
| Samples time                | 1. 5 days if there is a exist and size of the ceramic                                                                                                                                                                            |
|                             | 2. 15 days, if you need a new shape and size ceramic                                                                                                                                                                             |
| Product Capacity            | 500,000 ~ 1,000,000 pieces per month                                                                                                                                                                                             |
| The Features of<br>products | 1. Hand made ceramic candle jar<br>2. Suitable for use in hotel, house, etc.<br>3. This eco-friendly.<br>4. Meet FDA test ; ASTM; CA 65 test                                                                                     |
| Delivery time               | <ol> <li>Within 35 days after the sample and in order confirmed.</li> <li>Withn 10 days if we have goods in stock</li> </ol>                                                                                                     |
| Payment Terms               | <ol> <li>30% deposit by T / T in advance, the balance after showing the copy of B / L</li> <li>L/C, Escrow, T/T and Western Union can be acceptable, but different countries different payment terms.</li> </ol>                 |
| Packing & Shiping<br>way    | <ol> <li>Normal packing, 24pcs,36pcs or 48pcs into export carton,carton with cardboard<br/>divider.Export with egg divider</li> <li>By sea, by air, by express and the delivery agent acceptable as your requirement.</li> </ol> |