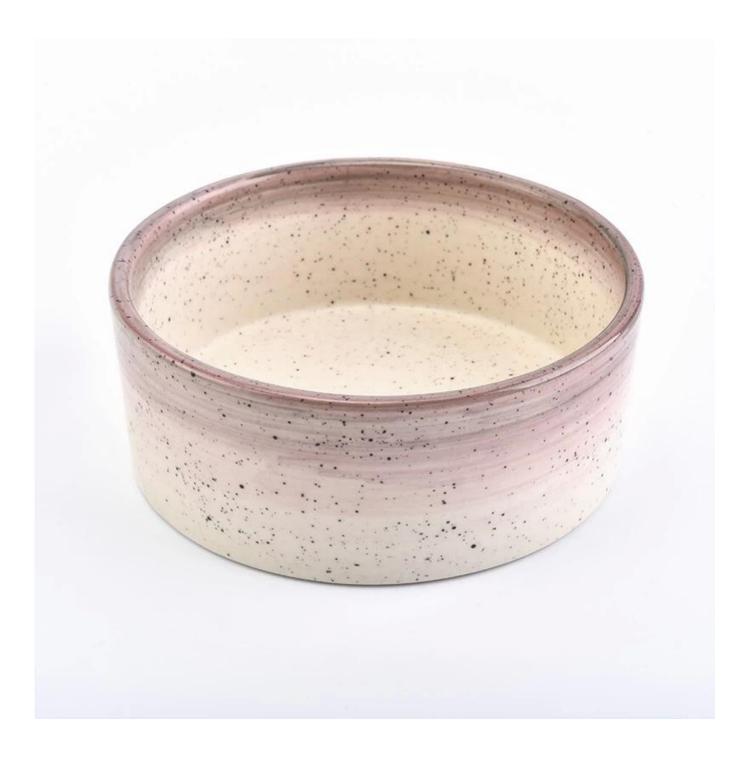

## home decor new decoration ceramic candle bowl

| ltem number.                | SGMK18070507                                                                                                                                                                                                                     |
|-----------------------------|----------------------------------------------------------------------------------------------------------------------------------------------------------------------------------------------------------------------------------|
| Material                    | Ceramic                                                                                                                                                                                                                          |
| Craft                       | ceramic candle jar                                                                                                                                                                                                               |
| Samples time                | 1. 5 days if there is a exist and size of the ceramic                                                                                                                                                                            |
|                             | 2. 15 days, if you need a new shape and size ceramic                                                                                                                                                                             |
| Product Capacity            | 500,000 ~ 1,000,000 pieces per month                                                                                                                                                                                             |
| The Features of<br>products | 1. Hand made ceramic candle jar<br>2. Suitable for use in hotel, house, etc.<br>3. This eco-friendly.<br>4. Meet FDA test ; ASTM; CA 65 test                                                                                     |
| Delivery time               | <ol> <li>Within 35 days after the sample and in order confirmed.</li> <li>Withn 10 days if we have goods in stock</li> </ol>                                                                                                     |
| Payment Terms               | <ol> <li>30% deposit by T / T in advance, the balance after showing the copy of B / L</li> <li>L/C, Escrow, T/T and Western Union can be acceptable, but different countries different payment terms.</li> </ol>                 |
| Packing & Shiping<br>way    | <ol> <li>Normal packing, 24pcs,36pcs or 48pcs into export carton,carton with cardboard<br/>divider.Export with egg divider</li> <li>By sea, by air, by express and the delivery agent acceptable as your requirement.</li> </ol> |