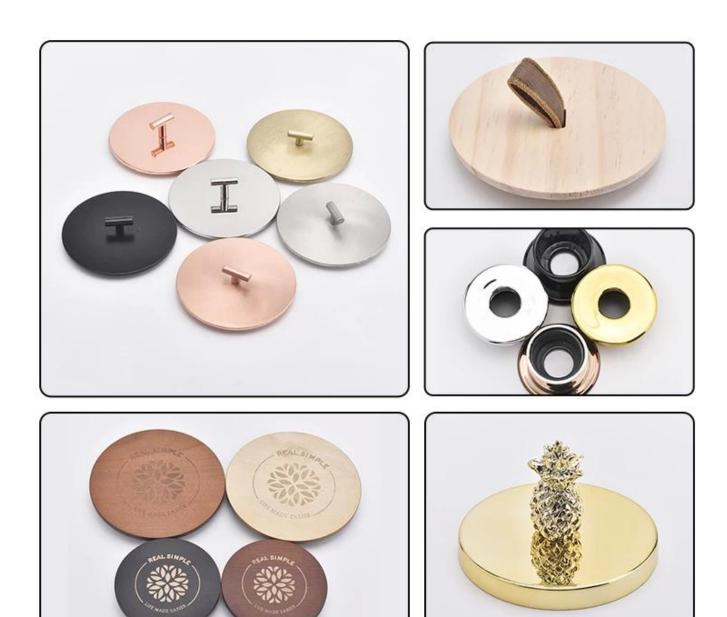

# **DEEP PROCESSING**

Electroplating

Solid color glaze

Hand painting

**Decal Printing** 

Stamping

Transmutation glaze Screen Printing

Water Transfer Printing

Q3: What kind of lids you can offer?

We can provide lids in different materials like glass, ceramic, metal, wood, concrete and plastic ect.

Q4: Do you have certification for your products?

Yes, for the glassware, have ASTM. CA65 test, FDA etc.