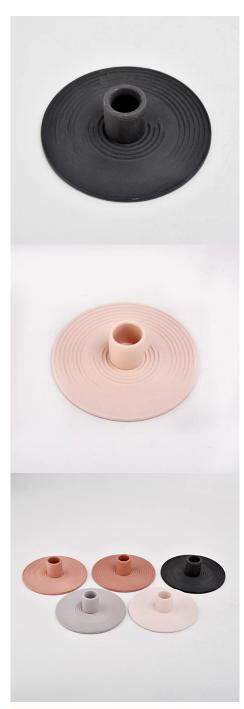

#### characteristic of the product

- 1. Decorative glass incense bottle for the high quality home.
- 2. Applicable to hotels, wedding, etc.
- 3. Meet the function of ASTM test products.

#### Let you choose

- 1. Various drawings and sizes are available.
- 2. Any tools for processing the painted laser model, cut, plating.
- 3. Reduce the movie, the color gift box, the white gift box and other special packaging.