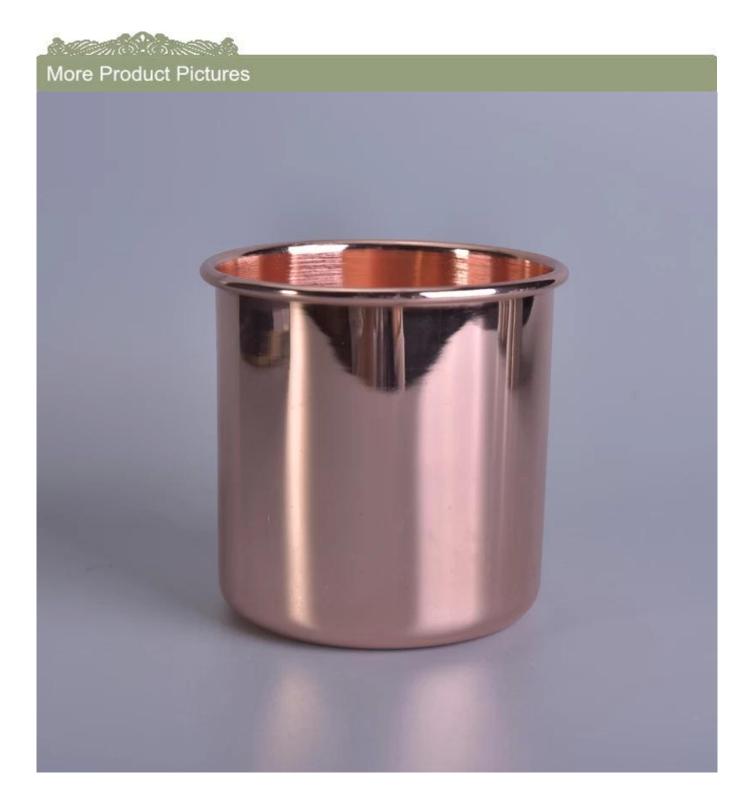

# home decor metal copper candle jar

| Item number.             | SGYB17031305                                         |
|--------------------------|------------------------------------------------------|
| Material                 | metal                                                |
| Craft                    | home decor metal copper candle jar                   |
| Samples time             | 1. 5 days if there is a form and size of the ceramic |
|                          | 2. 15 days, if you need a new shape and size ceramic |
| Product Capacity         | 500,000 ~ 1,000,000 pieces per month                 |
|                          |                                                      |
|                          | 1. metal copper candle jar                           |
|                          | 2. Suitable for use in hotel, house, etc.            |
| The Features of products | 3. This eco-friendly.                                |
|                          | 4. Meet ASTM test                                    |
|                          |                                                      |