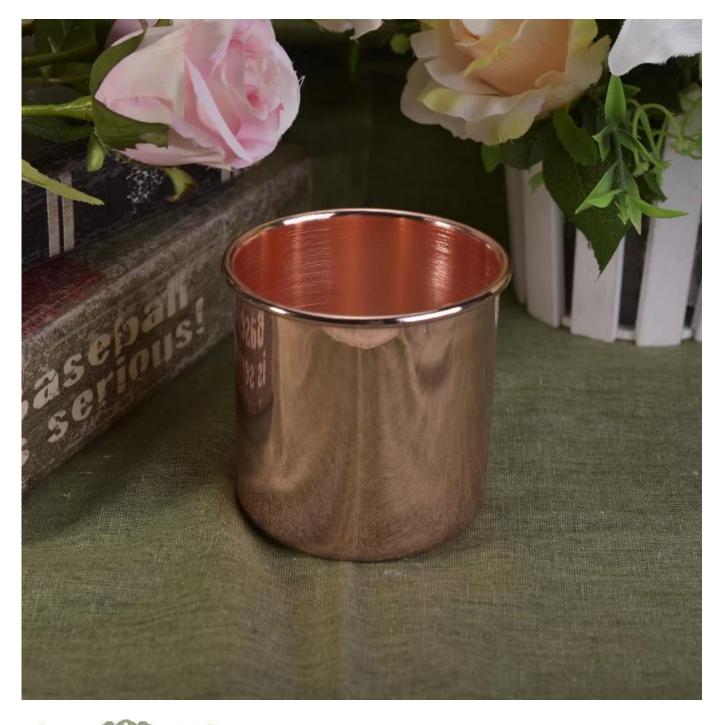

# home decor metal copper candle jar

| Item number.             | SGYB17031305                                         |
|--------------------------|------------------------------------------------------|
| Material                 | metal                                                |
| Craft                    | home decor metal copper candle jar                   |
| Samples time             | 1. 5 days if there is a form and size of the ceramic |
|                          | 2. 15 days, if you need a new shape and size ceramic |
| Product Capacity         | 500,000 ~ 1,000,000 pieces per month                 |
|                          |                                                      |
|                          | 1. metal copper candle jar                           |
|                          | 2. Suitable for use in hotel, house, etc.            |
| The Features of products | 3. This eco-friendly.                                |
|                          | 4. Meet ASTM test                                    |
|                          |                                                      |

## **Usage of Product**

1. Ceramic canlde holders can be used in wedding decoration, home decoration, party, banquet ect,

2. This candle container is very great as a gorgeous centerpiece for an event

3. The pottery candle jars can decorate your indoors and outdoors with this delicated rose figure glass candle holder.