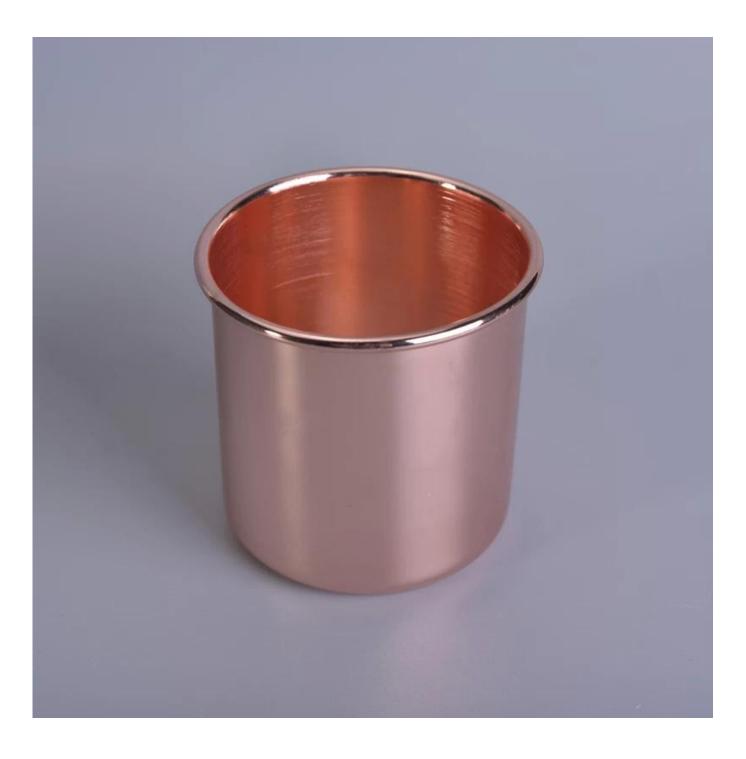

# home decor metal copper candle jar

| Item number.             | SGYB17031305                                         |
|--------------------------|------------------------------------------------------|
| Material                 | metal                                                |
| Craft                    | home decor metal copper candle jar                   |
| Samples time             | 1. 5 days if there is a form and size of the ceramic |
|                          | 2. 15 days, if you need a new shape and size ceramic |
| Product Capacity         | 500,000 ~ 1,000,000 pieces per month                 |
|                          |                                                      |
|                          | 1. metal copper candle jar                           |
|                          | 2. Suitable for use in hotel, house, etc.            |
| The Features of products | 3. This eco-friendly.                                |
|                          | 4. Meet ASTM test                                    |
|                          |                                                      |