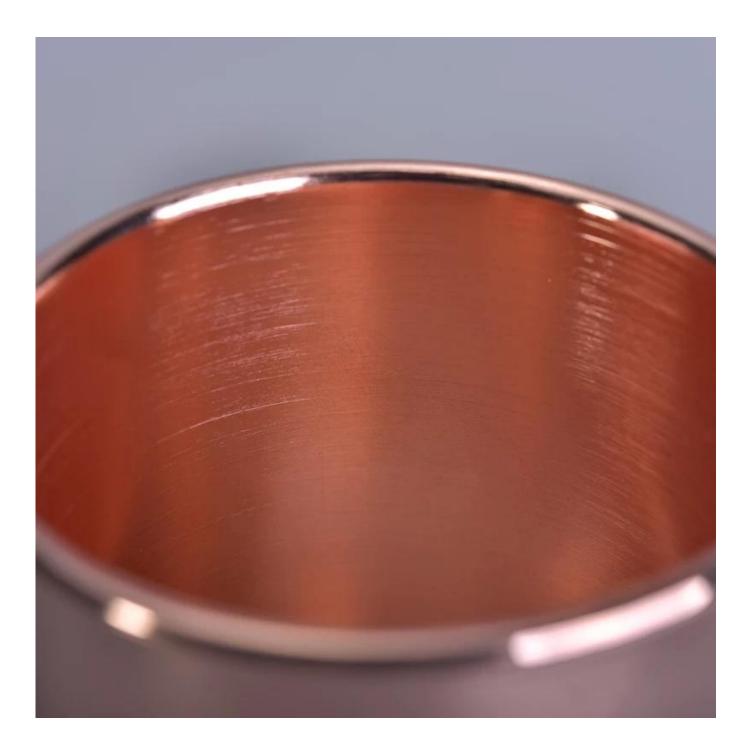

# home decor metal copper candle jar

| Item number.             | SGYB17031305                                         |
|--------------------------|------------------------------------------------------|
| Material                 | metal                                                |
| Craft                    | home decor metal copper candle jar                   |
| Samples time             | 1. 5 days if there is a form and size of the ceramic |
|                          | 2. 15 days, if you need a new shape and size ceramic |
| Product Capacity         | 500,000 ~ 1,000,000 pieces per month                 |
|                          |                                                      |
|                          | 1. metal copper candle jar                           |
|                          | 2. Suitable for use in hotel, house, etc.            |
| The Features of products | 3. This eco-friendly.                                |
|                          | 4. Meet ASTM test                                    |
|                          |                                                      |