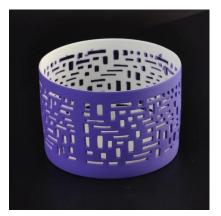

# home decor metal copper candle jar

| Item number.             | SGYB17031305                                         |
|--------------------------|------------------------------------------------------|
| Material                 | metal                                                |
| Craft                    | home decor metal copper candle jar                   |
| Samples time             | 1. 5 days if there is a form and size of the ceramic |
|                          | 2. 15 days, if you need a new shape and size ceramic |
| Product Capacity         | 500,000 ~ 1,000,000 pieces per month                 |
|                          |                                                      |
|                          | 1. metal copper candle jar                           |
|                          | 2. Suitable for use in hotel, house, etc.            |
| The Features of products | 3. This eco-friendly.                                |
|                          | 4. Meet ASTM test                                    |
|                          |                                                      |

## **Usage of Product**

1. Ceramic canlde holders can be used in wedding decoration, home decoration, party, banquet ect,

2. This candle container is very great as a gorgeous centerpiece for an event

3. The pottery candle jars can decorate your indoors and outdoors with this delicated rose figure glass candle holder.