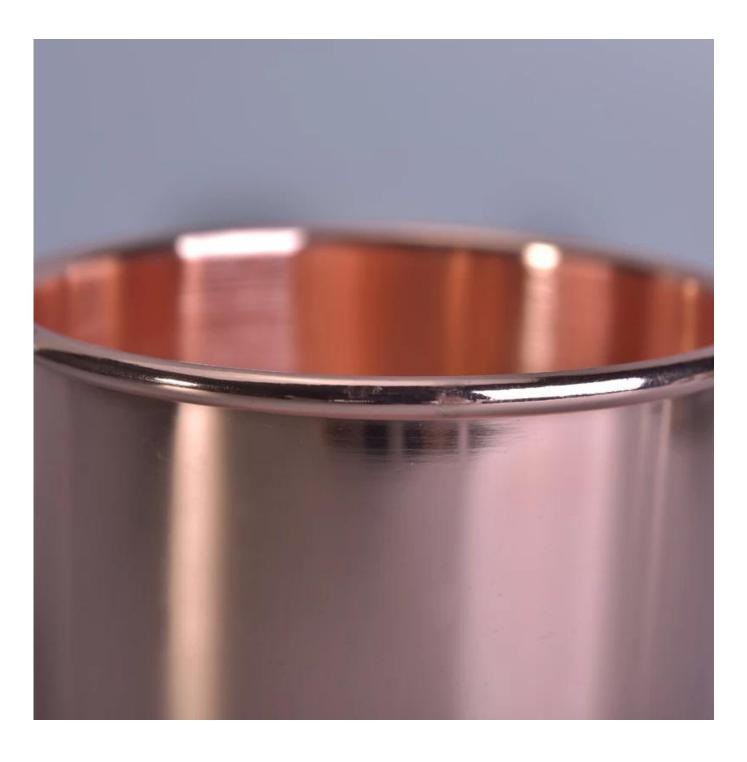

# home decor metal copper candle jar

| Item number.             | SGYB17031305                                         |
|--------------------------|------------------------------------------------------|
| Material                 | metal                                                |
| Craft                    | home decor metal copper candle jar                   |
| Samples time             | 1. 5 days if there is a form and size of the ceramic |
|                          | 2. 15 days, if you need a new shape and size ceramic |
| Product Capacity         | 500,000 ~ 1,000,000 pieces per month                 |
|                          |                                                      |
|                          | 1. metal copper candle jar                           |
|                          | 2. Suitable for use in hotel, house, etc.            |
| The Features of products | 3. This eco-friendly.                                |
|                          | 4. Meet ASTM test                                    |
|                          |                                                      |