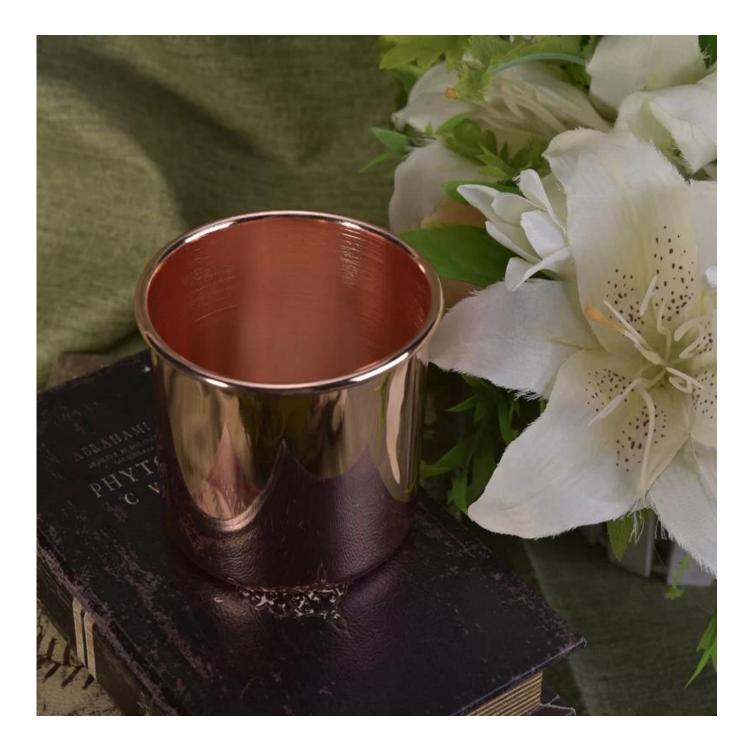

# home decor metal copper candle jar

| Item number.             | SGYB17031305                                         |
|--------------------------|------------------------------------------------------|
| Material                 | metal                                                |
| Craft                    | home decor metal copper candle jar                   |
| Samples time             | 1. 5 days if there is a form and size of the ceramic |
|                          | 2. 15 days, if you need a new shape and size ceramic |
| Product Capacity         | 500,000 ~ 1,000,000 pieces per month                 |
|                          |                                                      |
|                          | 1. metal copper candle jar                           |
|                          | 2. Suitable for use in hotel, house, etc.            |
| The Features of products | 3. This eco-friendly.                                |
|                          | 4. Meet ASTM test                                    |
|                          |                                                      |

## **Usage of Product**

1. Ceramic canlde holders can be used in wedding decoration, home decoration, party, banquet ect,

2. This candle container is very great as a gorgeous centerpiece for an event

3. The pottery candle jars can decorate your indoors and outdoors with this delicated rose figure glass candle holder.