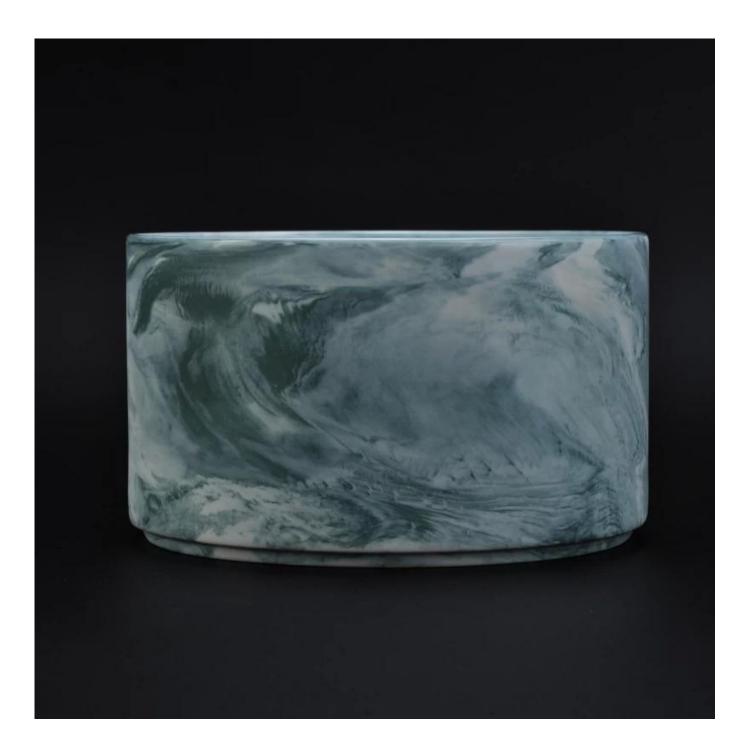

### home decor ceramic jar with marbled pattern

| ltem number.             | SGYD16062316                                          |
|--------------------------|-------------------------------------------------------|
| Material                 | Ceramic                                               |
| Craft                    | hand made white ceramic flower candle holder          |
| Samples time             | 1. 5 days if there is a form and size of the ceramic  |
|                          | 2. 15 days, if you need a new shape and size ceramic  |
| Product Capacity         | 500,000 ~ 1,000,000 pieces per month                  |
|                          |                                                       |
|                          | 1. Hand made <u>matte ceramic marbled candle jars</u> |
|                          | 2. Suitable for use in hotel, house, etc.             |
| The Features of products | 3. This eco-friendly.                                 |
|                          | 4. Meet FDA test ; AMP; CA 65 test                    |
|                          |                                                       |