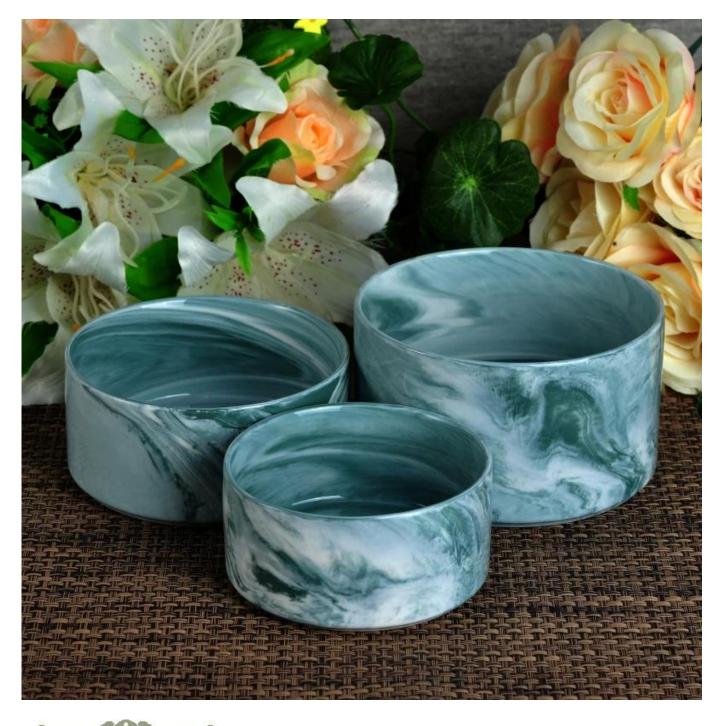

### **Usage of Product**

1. Ceramic canlde holders can be used in wedding decoration, home decoration, party, banquet ect,

2. This candle container is very great as a gorgeous centerpiece for an event

3. The pottery candle jars can decorate your indoors and outdoors with this delicated rose figure glass candle holder.

4. The ceramic candle vessel is wonderful gift as housewarmings and other events.