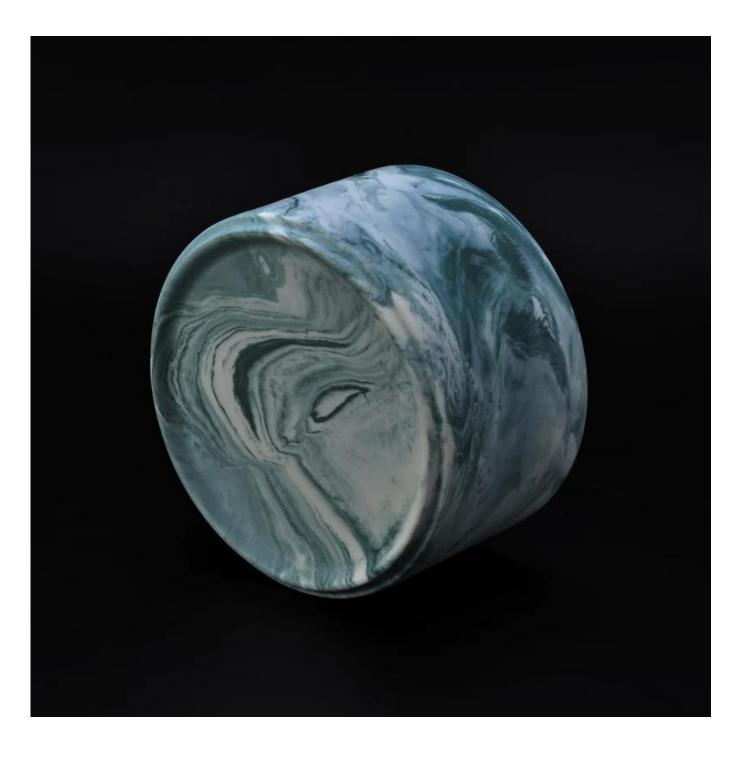

### home decor ceramic jar with marbled pattern

| ltem number.             | SGYD16062316                                          |
|--------------------------|-------------------------------------------------------|
| Material                 | Ceramic                                               |
| Craft                    | hand made white ceramic flower candle holder          |
| Samples time             | 1. 5 days if there is a form and size of the ceramic  |
|                          | 2. 15 days, if you need a new shape and size ceramic  |
| Product Capacity         | 500,000 ~ 1,000,000 pieces per month                  |
|                          |                                                       |
|                          | 1. Hand made <u>matte ceramic marbled candle jars</u> |
|                          | 2. Suitable for use in hotel, house, etc.             |
| The Features of products | 3. This eco-friendly.                                 |
|                          | 4. Meet FDA test ; AMP; CA 65 test                    |
|                          |                                                       |