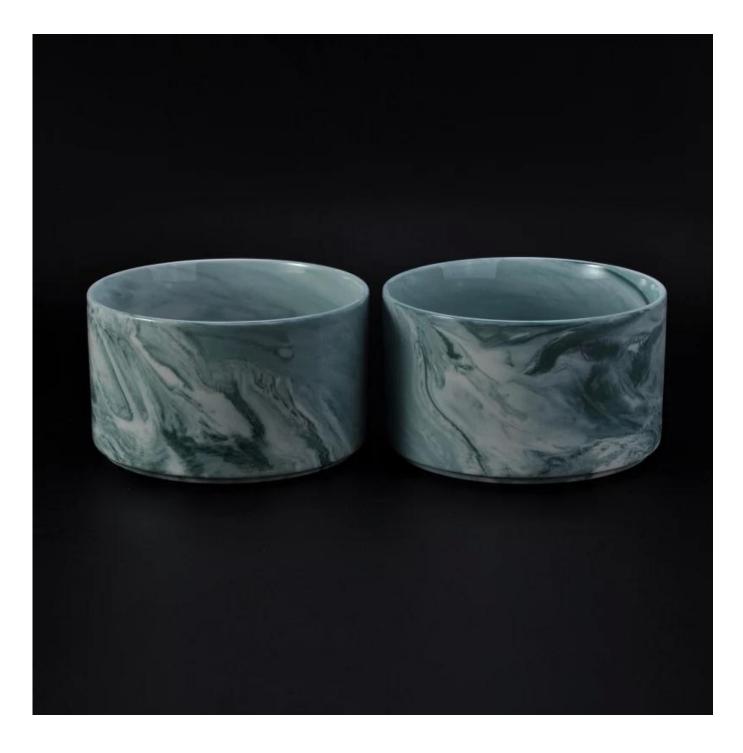

### home decor ceramic jar with marbled pattern

| ltem number.             | SGYD16062316                                          |
|--------------------------|-------------------------------------------------------|
| Material                 | Ceramic                                               |
| Craft                    | hand made white ceramic flower candle holder          |
| Samples time             | 1. 5 days if there is a form and size of the ceramic  |
|                          | 2. 15 days, if you need a new shape and size ceramic  |
| Product Capacity         | 500,000 ~ 1,000,000 pieces per month                  |
|                          |                                                       |
|                          | 1. Hand made <u>matte ceramic marbled candle jars</u> |
|                          | 2. Suitable for use in hotel, house, etc.             |
| The Features of products | 3. This eco-friendly.                                 |
|                          | 4. Meet FDA test ; AMP; CA 65 test                    |
|                          |                                                       |

### What can we do for you

- 1. Various designs and sizes for selection
- 2 Any color painted, cold, electroplating, laser model Processing cutter
- 3. Special package as shrink film, color gift box, white gift box, etc.
- 4. We are exclusive of employees for quality control to promise the quality.
- 5. We have a professional workshop and warehouse for ensure delivery time