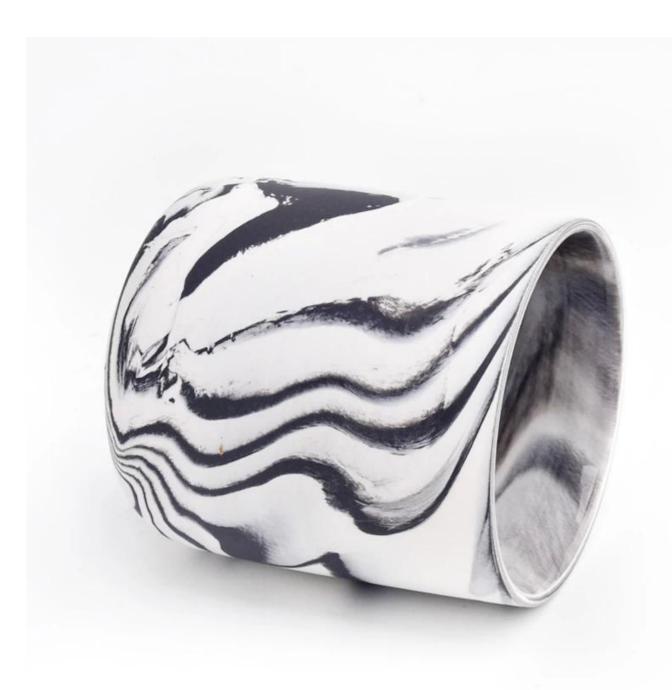

home decor texture ceramic pink candle holders

product name

MOQ: 3000 pieces

luxury iridescent ceramic candle jar with silver artwork

| Article                 | SGMK22093018                                                                                                                                                                                                              |
|-------------------------|---------------------------------------------------------------------------------------------------------------------------------------------------------------------------------------------------------------------------|
| Cut it                  | Top dia:87 mm Bottom dia:49 mm Height:101 mm Weight: 286 g Capacity:440 ml                                                                                                                                                |
| Capacity                | candle holders of different sizes etc. It's available                                                                                                                                                                     |
| Sampling time           | 1.5 days if the shape and size of the products exist 2.15 days if you need a new shape and size of the products                                                                                                           |
| package                 | Regular security packing 24 pieces / 36 pieces / 48 pieces and so on for export carton with egg divider                                                                                                                   |
| MOQ                     | 3000pcs                                                                                                                                                                                                                   |
| Delivery time           | Within 55 days of order confirmation                                                                                                                                                                                      |
| Payment terms           | 30% deposit by T / T in advance, the balance after showing the copy of B / L $$                                                                                                                                           |
| Product characteristics | <ol> <li>High quality and competitive prices</li> <li>ASTM test</li> <li>Ecological</li> <li>It is widely aimed at weddings, parties, home, bars etc.</li> <li>ceramic contianer with transmutation decoration</li> </ol> |