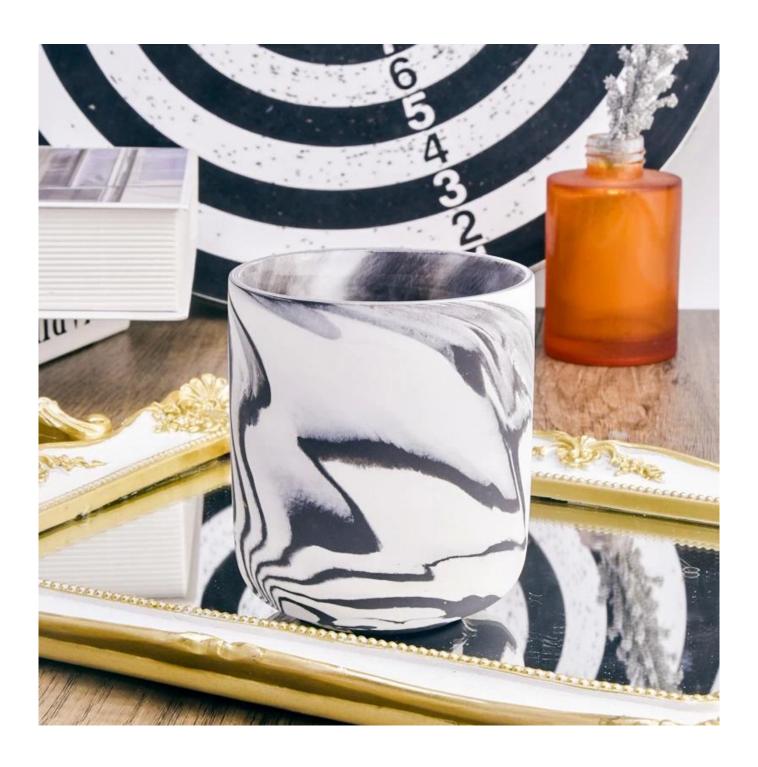

home decor texture ceramic pink candle holders

product name

MOQ: 3000 pieces

luxury iridescent ceramic candle jar with silver artwork

| Article                 | SGMK22093018                                                                                                                                                                                                              |
|-------------------------|---------------------------------------------------------------------------------------------------------------------------------------------------------------------------------------------------------------------------|
| Cut it                  | Top dia:87 mm Bottom dia:49 mm Height:101 mm Weight: 286 g Capacity:440 ml                                                                                                                                                |
| Capacity                | candle holders of different sizes etc. It's available                                                                                                                                                                     |
| Sampling time           | 1.5 days if the shape and size of the products exist 2.15 days if you need a new shape and size of the products                                                                                                           |
| package                 | Regular security packing 24 pieces / 36 pieces / 48 pieces and so on for export carton with egg divider                                                                                                                   |
| MOQ                     | 3000pcs                                                                                                                                                                                                                   |
| Delivery time           | Within 55 days of order confirmation                                                                                                                                                                                      |
| Payment terms           | 30% deposit by T / T in advance, the balance after showing the copy of B / L $$                                                                                                                                           |
| Product characteristics | <ol> <li>High quality and competitive prices</li> <li>ASTM test</li> <li>Ecological</li> <li>It is widely aimed at weddings, parties, home, bars etc.</li> <li>ceramic contianer with transmutation decoration</li> </ol> |