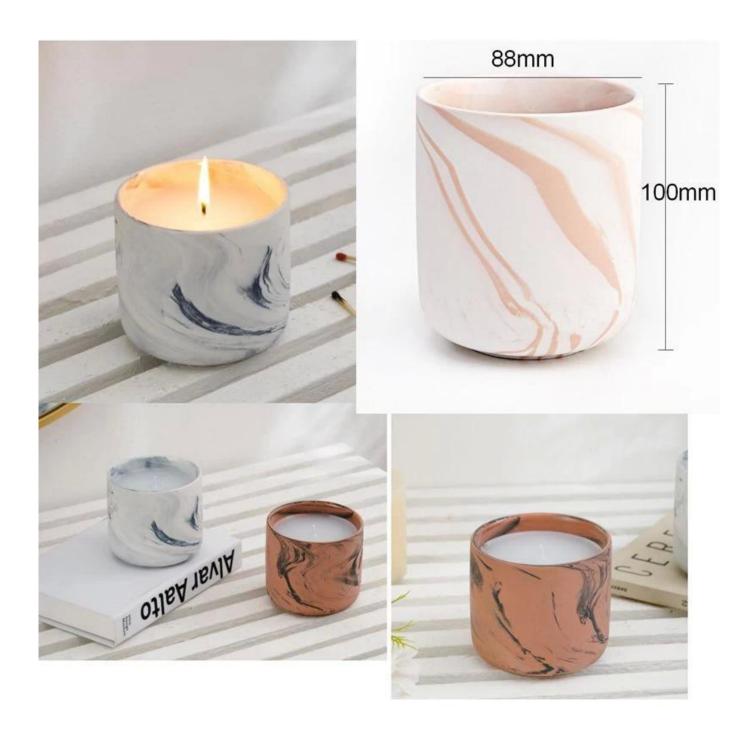

home decor texture ceramic pink candle holders

product name

MOQ: 3000 pieces

luxury iridescent ceramic candle jar with silver artwork

| Article                 | SGMK22093018                                                                                                                                                                                                              |
|-------------------------|---------------------------------------------------------------------------------------------------------------------------------------------------------------------------------------------------------------------------|
| Cut it                  | Top dia:87 mm Bottom dia:49 mm Height:101 mm Weight: 286 g Capacity:440 ml                                                                                                                                                |
| Capacity                | candle holders of different sizes etc. It's available                                                                                                                                                                     |
| Sampling time           | 1.5 days if the shape and size of the products exist 2.15 days if you need a new shape and size of the products                                                                                                           |
| package                 | Regular security packing 24 pieces / 36 pieces / 48 pieces and so on for export carton with egg divider                                                                                                                   |
| MOQ                     | 3000pcs                                                                                                                                                                                                                   |
| Delivery time           | Within 55 days of order confirmation                                                                                                                                                                                      |
| Payment terms           | 30% deposit by T / T in advance, the balance after showing the copy of B / L $$                                                                                                                                           |
| Product characteristics | <ol> <li>High quality and competitive prices</li> <li>ASTM test</li> <li>Ecological</li> <li>It is widely aimed at weddings, parties, home, bars etc.</li> <li>ceramic contianer with transmutation decoration</li> </ol> |