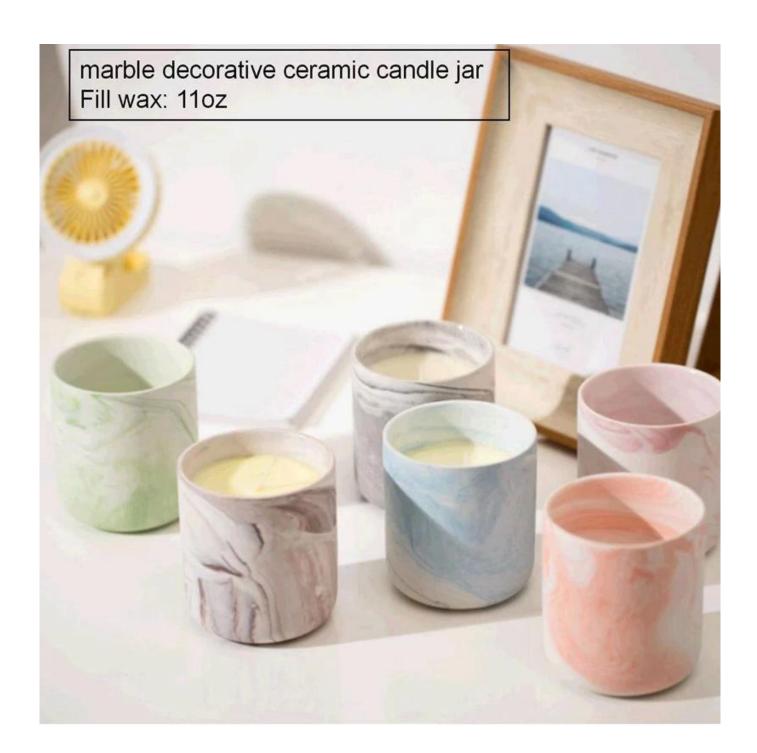

home decor texture ceramic pink candle holders

product name

MOQ: 3000 pieces

luxury iridescent ceramic candle jar with silver artwork

| Article                 | SGMK22093018                                                                                                                                                                                                              |
|-------------------------|---------------------------------------------------------------------------------------------------------------------------------------------------------------------------------------------------------------------------|
| Cut it                  | Top dia:87 mm Bottom dia:49 mm Height:101 mm Weight: 286 g Capacity:440 ml                                                                                                                                                |
| Capacity                | candle holders of different sizes etc. It's available                                                                                                                                                                     |
| Sampling time           | 1.5 days if the shape and size of the products exist 2.15 days if you need a new shape and size of the products                                                                                                           |
| package                 | Regular security packing 24 pieces / 36 pieces / 48 pieces and so on for export carton with egg divider                                                                                                                   |
| MOQ                     | 3000pcs                                                                                                                                                                                                                   |
| Delivery time           | Within 55 days of order confirmation                                                                                                                                                                                      |
| Payment terms           | 30% deposit by T / T in advance, the balance after showing the copy of B / L $$                                                                                                                                           |
| Product characteristics | <ol> <li>High quality and competitive prices</li> <li>ASTM test</li> <li>Ecological</li> <li>It is widely aimed at weddings, parties, home, bars etc.</li> <li>ceramic contianer with transmutation decoration</li> </ol> |