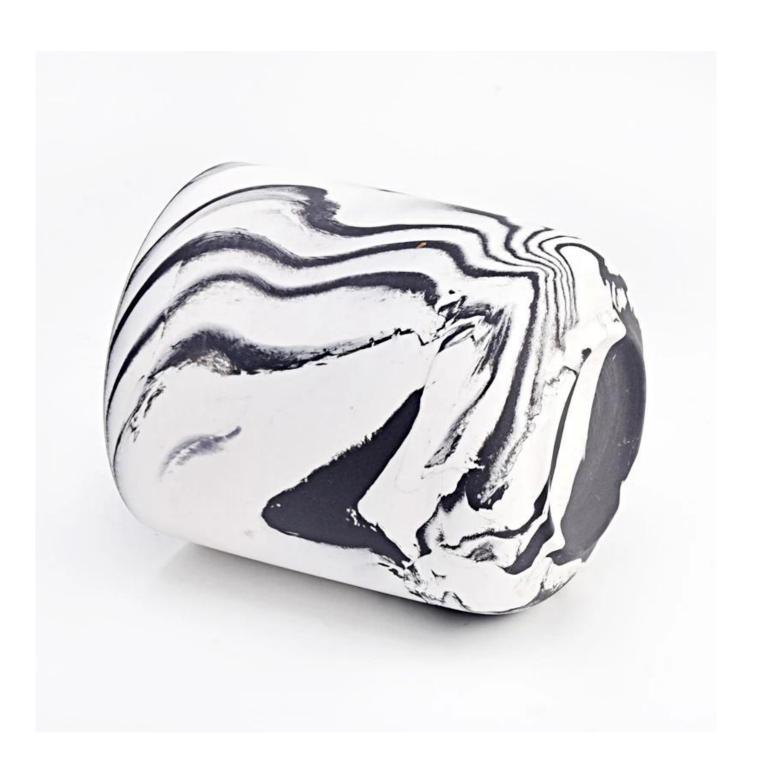

home decor texture ceramic pink candle holders

product name

MOQ: 3000 pieces

luxury iridescent ceramic candle jar with silver artwork

| Article                 | SGMK22093018                                                                                                                                                                                                              |
|-------------------------|---------------------------------------------------------------------------------------------------------------------------------------------------------------------------------------------------------------------------|
| Cut it                  | Top dia:87 mm Bottom dia:49 mm Height:101 mm Weight: 286 g Capacity:440 ml                                                                                                                                                |
| Capacity                | candle holders of different sizes etc. It's available                                                                                                                                                                     |
| Sampling time           | 1.5 days if the shape and size of the products exist 2.15 days if you need a new shape and size of the products                                                                                                           |
| package                 | Regular security packing 24 pieces / 36 pieces / 48 pieces and so on for export carton with egg divider                                                                                                                   |
| MOQ                     | 3000pcs                                                                                                                                                                                                                   |
| Delivery time           | Within 55 days of order confirmation                                                                                                                                                                                      |
| Payment terms           | 30% deposit by T / T in advance, the balance after showing the copy of B / L $$                                                                                                                                           |
| Product characteristics | <ol> <li>High quality and competitive prices</li> <li>ASTM test</li> <li>Ecological</li> <li>It is widely aimed at weddings, parties, home, bars etc.</li> <li>ceramic contianer with transmutation decoration</li> </ol> |