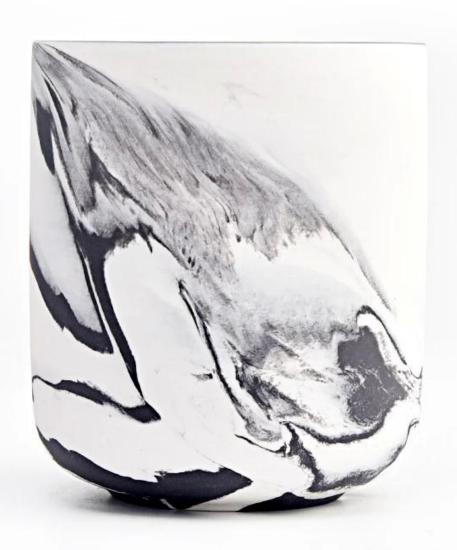

home decor texture ceramic pink candle holders

product name

MOQ: 3000 pieces

luxury iridescent ceramic candle jar with silver artwork

| Article                 | SGMK22093018                                                                                                                                                                                                              |
|-------------------------|---------------------------------------------------------------------------------------------------------------------------------------------------------------------------------------------------------------------------|
| Cut it                  | Top dia:87 mm Bottom dia:49 mm Height:101 mm Weight: 286 g Capacity:440 ml                                                                                                                                                |
| Capacity                | candle holders of different sizes etc. It's available                                                                                                                                                                     |
| Sampling time           | 1.5 days if the shape and size of the products exist 2.15 days if you need a new shape and size of the products                                                                                                           |
| package                 | Regular security packing 24 pieces / 36 pieces / 48 pieces and so on for export carton with egg divider                                                                                                                   |
| MOQ                     | 3000pcs                                                                                                                                                                                                                   |
| Delivery time           | Within 55 days of order confirmation                                                                                                                                                                                      |
| Payment terms           | 30% deposit by T / T in advance, the balance after showing the copy of B / L $$                                                                                                                                           |
| Product characteristics | <ol> <li>High quality and competitive prices</li> <li>ASTM test</li> <li>Ecological</li> <li>It is widely aimed at weddings, parties, home, bars etc.</li> <li>ceramic contianer with transmutation decoration</li> </ol> |