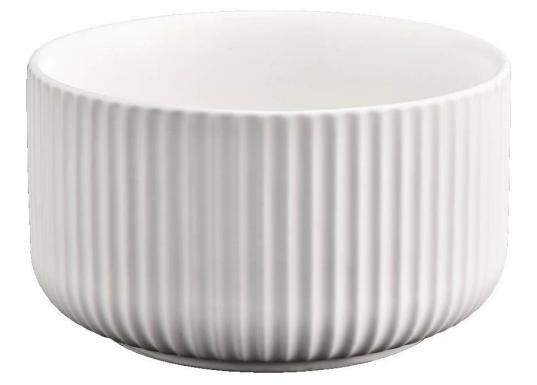

Contact us: sales21@sunnyglassware.com for more details

luxury 3 wicks matte black ceramic candle jars

product name MOQ: 3000 pieces home decor large matte white ceramic candle jars

| Article                 | SGMK21032216                                                                                                                                                                                                              |
|-------------------------|---------------------------------------------------------------------------------------------------------------------------------------------------------------------------------------------------------------------------|
| Cut it                  | Top dia: 158 mm<br>Bottom dia: 120 mm<br>Height: 70 mm<br>Weight: 573 g<br>Capacity: 980 ml                                                                                                                               |
| Capacity                | candle holders of different sizes etc. It's available                                                                                                                                                                     |
| Sampling time           | <ul><li>1.5 days if the shape and size of the products exist</li><li>2.15 days if you need a new shape and size of the products</li></ul>                                                                                 |
| package                 | Regular security packing 24 pieces / 36 pieces / 48 pieces and so on for export carton with egg divider                                                                                                                   |
| MOQ                     | 3000pcs                                                                                                                                                                                                                   |
| Delivery time           | Within 55 days of order confirmation                                                                                                                                                                                      |
| Payment terms           | 30% deposit by T / T in advance, the balance after showing the copy of B / L                                                                                                                                              |
| Product characteristics | <ol> <li>High quality and competitive prices</li> <li>ASTM test</li> <li>Ecological</li> <li>It is widely aimed at weddings, parties, home, bars etc.</li> <li>ceramic contianer with transmutation decoration</li> </ol> |