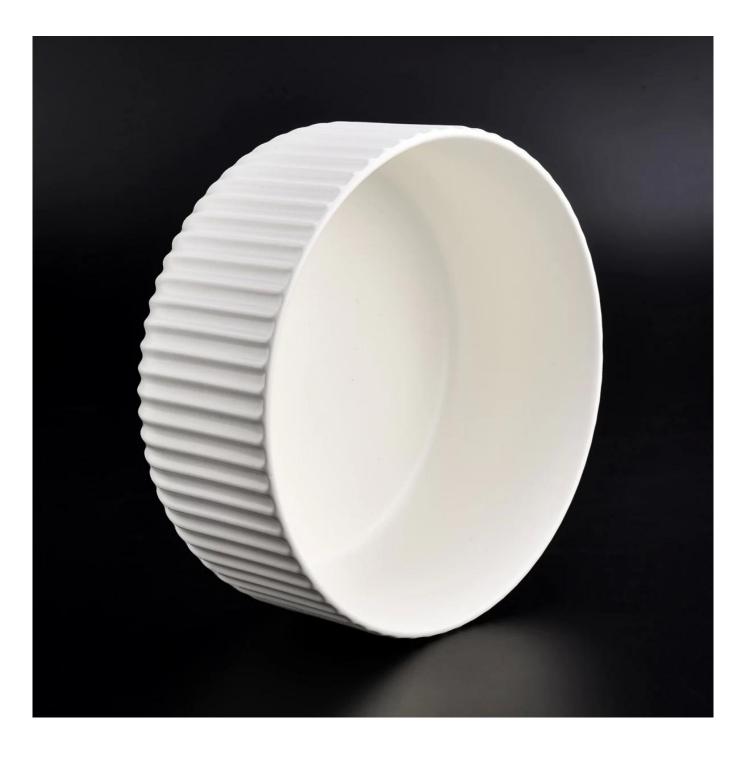

Contact us: sales21@sunnyglassware.com for more details

luxury 3 wicks matte black ceramic candle jars

product name MOQ: 3000 pieces home decor large matte white ceramic candle jars

| Article                 | SGMK21032216                                                                                                                                                                                                              |
|-------------------------|---------------------------------------------------------------------------------------------------------------------------------------------------------------------------------------------------------------------------|
| Cut it                  | Top dia: 158 mm<br>Bottom dia: 120 mm<br>Height: 70 mm<br>Weight: 573 g<br>Capacity: 980 ml                                                                                                                               |
| Capacity                | candle holders of different sizes etc. It's available                                                                                                                                                                     |
| Sampling time           | <ul><li>1.5 days if the shape and size of the products exist</li><li>2.15 days if you need a new shape and size of the products</li></ul>                                                                                 |
| package                 | Regular security packing 24 pieces / 36 pieces / 48 pieces and so on for export carton with egg divider                                                                                                                   |
| MOQ                     | 3000pcs                                                                                                                                                                                                                   |
| Delivery time           | Within 55 days of order confirmation                                                                                                                                                                                      |
| Payment terms           | 30% deposit by T / T in advance, the balance after showing the copy of B / L                                                                                                                                              |
| Product characteristics | <ol> <li>High quality and competitive prices</li> <li>ASTM test</li> <li>Ecological</li> <li>It is widely aimed at weddings, parties, home, bars etc.</li> <li>ceramic contianer with transmutation decoration</li> </ol> |