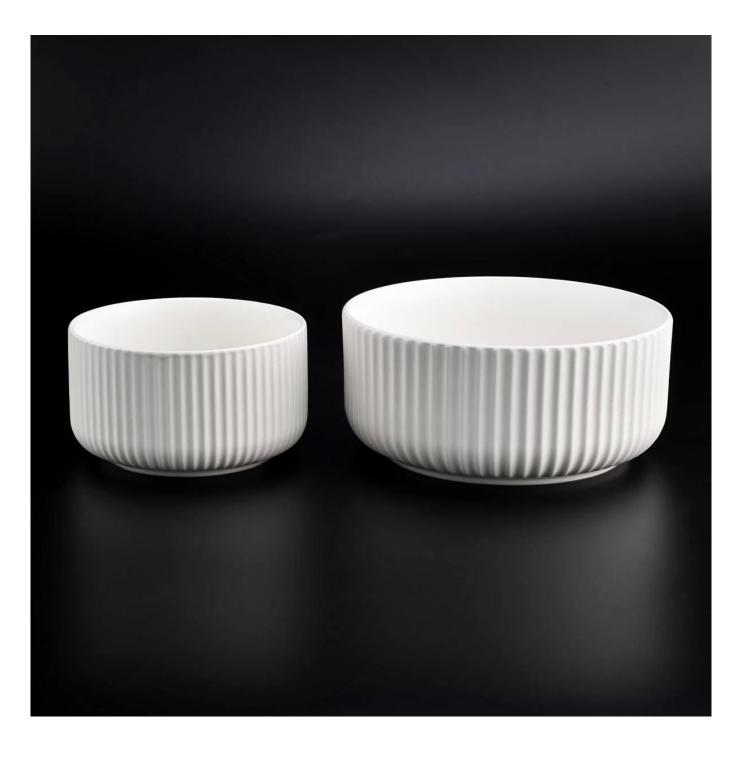

Contact us: sales21@sunnyglassware.com for more details

luxury 3 wicks matte black ceramic candle jars

product name MOQ: 3000 pieces home decor large matte white ceramic candle jars

| Article                 | SGMK21032216                                                                                                                                                                                                              |
|-------------------------|---------------------------------------------------------------------------------------------------------------------------------------------------------------------------------------------------------------------------|
| Cut it                  | Top dia: 158 mm<br>Bottom dia: 120 mm<br>Height: 70 mm<br>Weight: 573 g<br>Capacity: 980 ml                                                                                                                               |
| Capacity                | candle holders of different sizes etc. It's available                                                                                                                                                                     |
| Sampling time           | <ul><li>1.5 days if the shape and size of the products exist</li><li>2.15 days if you need a new shape and size of the products</li></ul>                                                                                 |
| package                 | Regular security packing 24 pieces / 36 pieces / 48 pieces and so on for export carton with egg divider                                                                                                                   |
| MOQ                     | 3000pcs                                                                                                                                                                                                                   |
| Delivery time           | Within 55 days of order confirmation                                                                                                                                                                                      |
| Payment terms           | 30% deposit by T / T in advance, the balance after showing the copy of B / L                                                                                                                                              |
| Product characteristics | <ol> <li>High quality and competitive prices</li> <li>ASTM test</li> <li>Ecological</li> <li>It is widely aimed at weddings, parties, home, bars etc.</li> <li>ceramic contianer with transmutation decoration</li> </ol> |