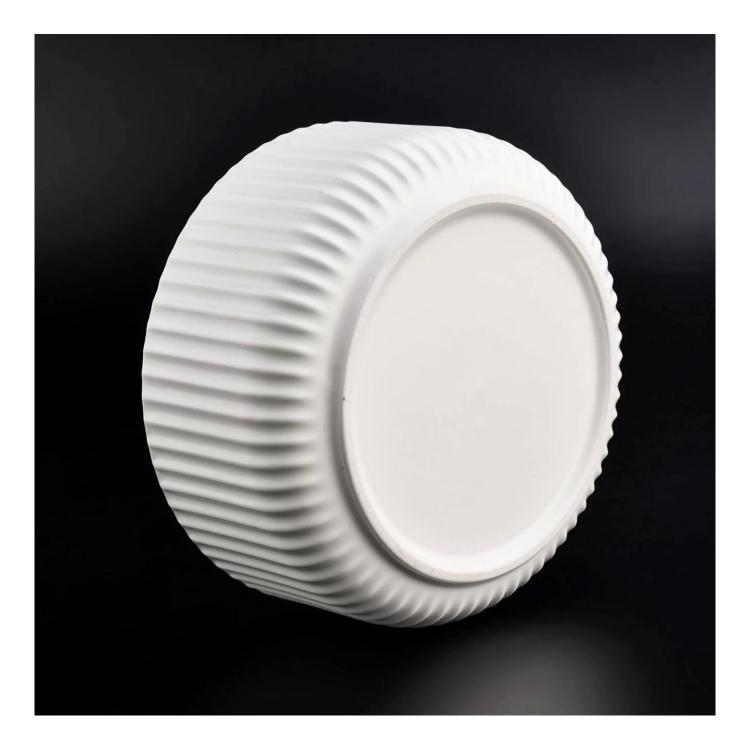

Contact us: sales21@sunnyglassware.com for more details

luxury 3 wicks matte black ceramic candle jars

product name MOQ: 3000 pieces home decor large matte white ceramic candle jars

| Article                 | SGMK21032216                                                                                                                                                                                                              |
|-------------------------|---------------------------------------------------------------------------------------------------------------------------------------------------------------------------------------------------------------------------|
| Cut it                  | Top dia: 158 mm<br>Bottom dia: 120 mm<br>Height: 70 mm<br>Weight: 573 g<br>Capacity: 980 ml                                                                                                                               |
| Capacity                | candle holders of different sizes etc. It's available                                                                                                                                                                     |
| Sampling time           | <ul><li>1.5 days if the shape and size of the products exist</li><li>2.15 days if you need a new shape and size of the products</li></ul>                                                                                 |
| package                 | Regular security packing 24 pieces / 36 pieces / 48 pieces and so on for export carton with egg divider                                                                                                                   |
| MOQ                     | 3000pcs                                                                                                                                                                                                                   |
| Delivery time           | Within 55 days of order confirmation                                                                                                                                                                                      |
| Payment terms           | 30% deposit by T / T in advance, the balance after showing the copy of B / L                                                                                                                                              |
| Product characteristics | <ol> <li>High quality and competitive prices</li> <li>ASTM test</li> <li>Ecological</li> <li>It is widely aimed at weddings, parties, home, bars etc.</li> <li>ceramic contianer with transmutation decoration</li> </ol> |