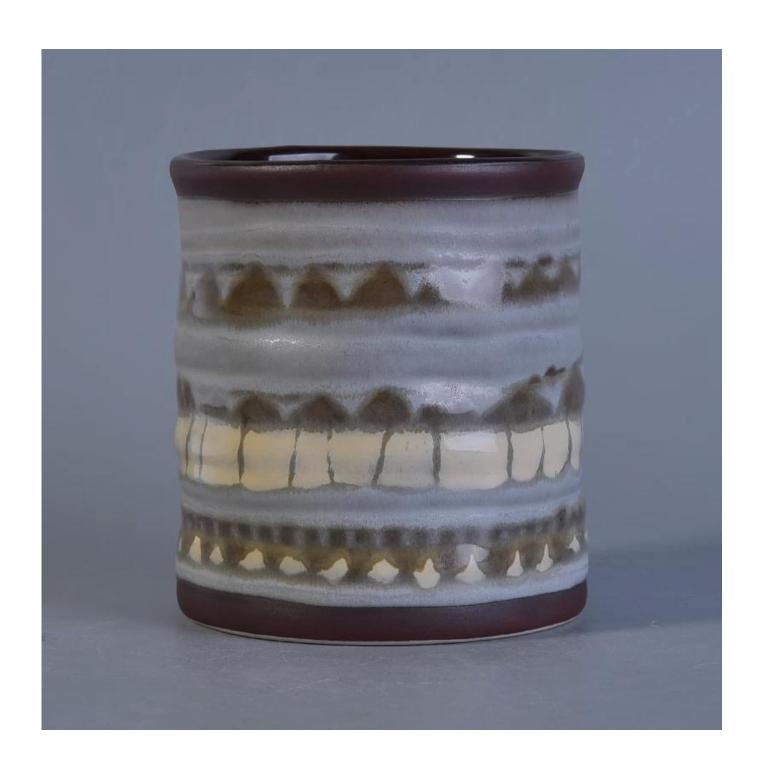

## home decor hand paint stripe ceramic candle holders

| Item number.             | SGTX17060904B                                                                                                                                                                                                                 |
|--------------------------|-------------------------------------------------------------------------------------------------------------------------------------------------------------------------------------------------------------------------------|
| Material                 | Ceramic                                                                                                                                                                                                                       |
| Craft                    | ceramic jar                                                                                                                                                                                                                   |
| Samples time             | 1. 5 days if there is a exist and size of the ceramic                                                                                                                                                                         |
|                          | 2. 15 days, if you need a new shape and size ceramic                                                                                                                                                                          |
| Product Capacity         | 500,000 ~ 1,000,000 pieces per month                                                                                                                                                                                          |
| The Features of products | <ol> <li>Hand made ceramic candle jar</li> <li>Suitable for use in hotel, house, etc.</li> <li>This eco-friendly.</li> <li>Meet FDA test; ASTM; CA 65 test</li> </ol>                                                         |
| Delivery time            | Within 35 days after the sample and in order confirmed.     Within 10 days if we have goods in stock                                                                                                                          |
| Payment Terms            | 1. 30% deposit by T / T in advance, the balance after showing the copy of B / L 2. L/C, Escrow, T/T and Western Union can be acceptable, but different countries different payment terms.                                     |
| Packing & Shiping<br>way | <ol> <li>Normal packing, 24pcs,36pcs or 48pcs into export carton,carton with cardboard divider. Export with egg divider</li> <li>By sea, by air, by express and the delivery agent acceptable as your requirement.</li> </ol> |