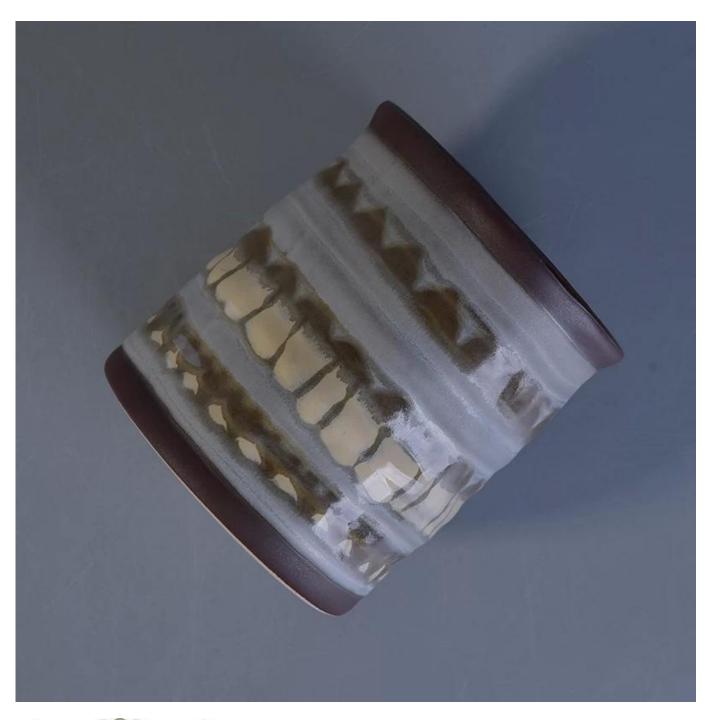

## home decor hand paint stripe ceramic candle holders

| Item number.             | SGTX17060904B                                                                                                                                                                                                                 |
|--------------------------|-------------------------------------------------------------------------------------------------------------------------------------------------------------------------------------------------------------------------------|
| Material                 | Ceramic                                                                                                                                                                                                                       |
| Craft                    | ceramic jar                                                                                                                                                                                                                   |
| Samples time             | 1. 5 days if there is a exist and size of the ceramic                                                                                                                                                                         |
|                          | 2. 15 days, if you need a new shape and size ceramic                                                                                                                                                                          |
| Product Capacity         | 500,000 ~ 1,000,000 pieces per month                                                                                                                                                                                          |
| The Features of products | <ol> <li>Hand made ceramic candle jar</li> <li>Suitable for use in hotel, house, etc.</li> <li>This eco-friendly.</li> <li>Meet FDA test; ASTM; CA 65 test</li> </ol>                                                         |
| Delivery time            | Within 35 days after the sample and in order confirmed.     Within 10 days if we have goods in stock                                                                                                                          |
| Payment Terms            | 1. 30% deposit by T / T in advance, the balance after showing the copy of B / L 2. L/C, Escrow, T/T and Western Union can be acceptable, but different countries different payment terms.                                     |
| Packing & Shiping<br>way | <ol> <li>Normal packing, 24pcs,36pcs or 48pcs into export carton,carton with cardboard divider. Export with egg divider</li> <li>By sea, by air, by express and the delivery agent acceptable as your requirement.</li> </ol> |