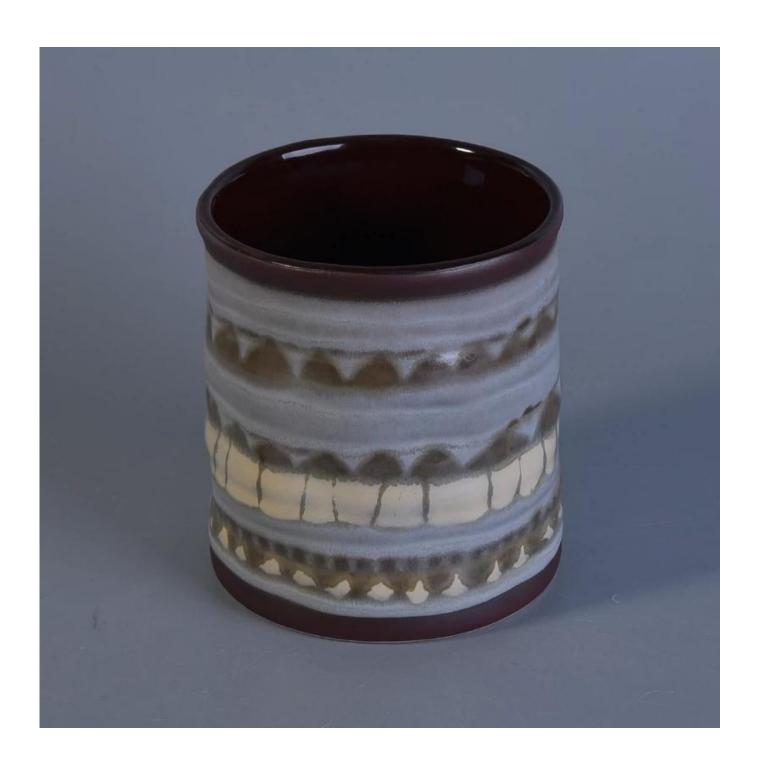

## home decor hand paint stripe ceramic candle holders

| Item number.             | SGTX17060904B                                                                                                                                                                                                                 |
|--------------------------|-------------------------------------------------------------------------------------------------------------------------------------------------------------------------------------------------------------------------------|
| Material                 | Ceramic                                                                                                                                                                                                                       |
| Craft                    | ceramic jar                                                                                                                                                                                                                   |
| Samples time             | 1. 5 days if there is a exist and size of the ceramic                                                                                                                                                                         |
|                          | 2. 15 days, if you need a new shape and size ceramic                                                                                                                                                                          |
| Product Capacity         | 500,000 ~ 1,000,000 pieces per month                                                                                                                                                                                          |
| The Features of products | <ol> <li>Hand made ceramic candle jar</li> <li>Suitable for use in hotel, house, etc.</li> <li>This eco-friendly.</li> <li>Meet FDA test; ASTM; CA 65 test</li> </ol>                                                         |
| Delivery time            | Within 35 days after the sample and in order confirmed.     Within 10 days if we have goods in stock                                                                                                                          |
| Payment Terms            | 1. 30% deposit by T / T in advance, the balance after showing the copy of B / L 2. L/C, Escrow, T/T and Western Union can be acceptable, but different countries different payment terms.                                     |
| Packing & Shiping<br>way | <ol> <li>Normal packing, 24pcs,36pcs or 48pcs into export carton,carton with cardboard divider. Export with egg divider</li> <li>By sea, by air, by express and the delivery agent acceptable as your requirement.</li> </ol> |