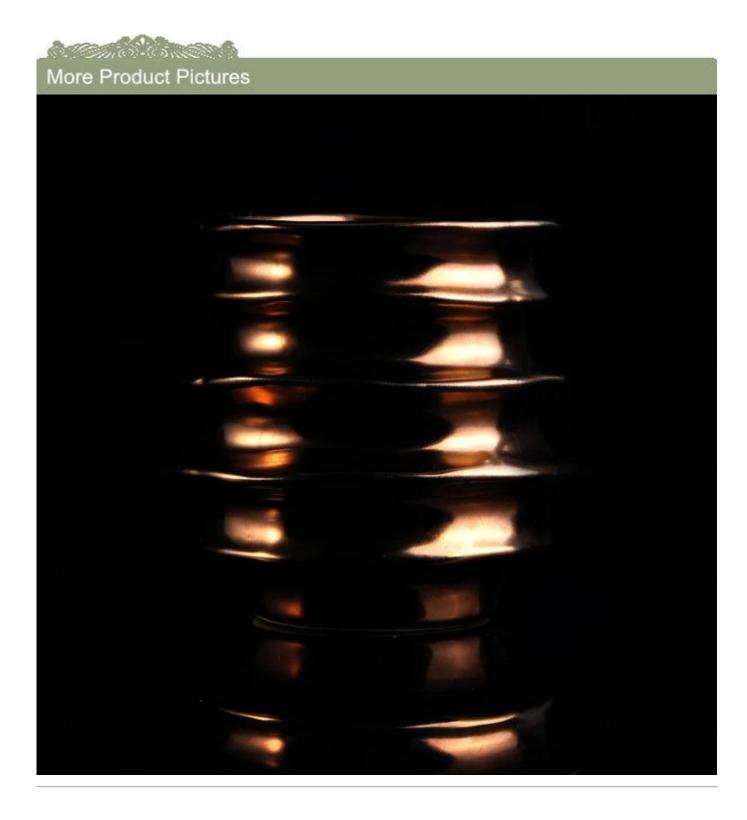

### home decor gold lustre glaze ceramic candle holder

| Item number.             | SGHY16062302                                                                                                               |
|--------------------------|----------------------------------------------------------------------------------------------------------------------------|
| Material                 | Ceramic                                                                                                                    |
| Handle                   | home decor gold lustre glaze ceramic candle holder                                                                         |
| Samples time             | 1. 5 days if there is a form and size of the ceramic                                                                       |
|                          | 2. 15 days, if you need a new shape and size ceramic                                                                       |
| Product Capacity         | 500,000 ~ 1,000,000 pieces per month                                                                                       |
|                          | Hand made home decor gold lustre glaze ceramic candle holder from high quality.     Suitable for use in hotel, house, etc. |
| The Features of products | 3. This eco-friendly.                                                                                                      |
|                          | 4. Meet FDA test ; AMP; CA 65 test                                                                                         |

#### **Usage of Product**

- 1. Ceramic canlde holders can be used in wedding decoration, home decoration, party,banquet ect,
- 2. This candle container is very great as a gorgeous centerpiece for an event
- 3. The pottery candle jars can decorate your indoors and outdoors with this delicated rose figure glass candle holder.
- 4. The ceramic candle vessel is wonderful gift as housewarmings and other events.