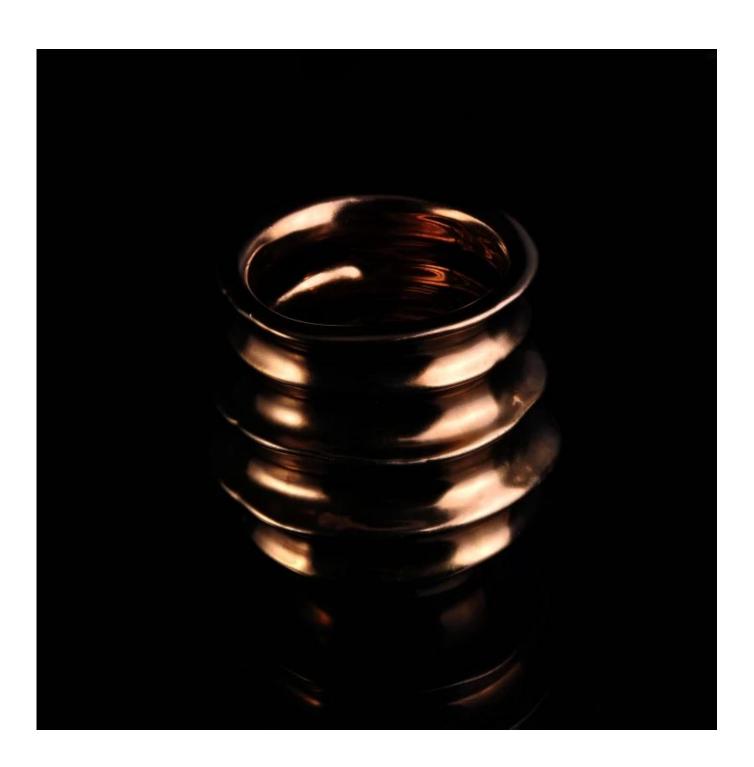

### home decor gold lustre glaze ceramic candle holder

| Item number.             | SGHY16062302                                                                                                               |
|--------------------------|----------------------------------------------------------------------------------------------------------------------------|
| Material                 | Ceramic                                                                                                                    |
| Handle                   | home decor gold lustre glaze ceramic candle holder                                                                         |
| Samples time             | 1. 5 days if there is a form and size of the ceramic                                                                       |
|                          | 2. 15 days, if you need a new shape and size ceramic                                                                       |
| Product Capacity         | 500,000 ~ 1,000,000 pieces per month                                                                                       |
|                          | Hand made home decor gold lustre glaze ceramic candle holder from high quality.     Suitable for use in hotel, house, etc. |
| The Features of products | 3. This eco-friendly.                                                                                                      |
|                          | 4. Meet FDA test ; AMP; CA 65 test                                                                                         |

#### **Usage of Product**

- 1. Ceramic canlde holders can be used in wedding decoration, home decoration, party,banquet ect,
- 2. This candle container is very great as a gorgeous centerpiece for an event
- 3. The pottery candle jars can decorate your indoors and outdoors with this delicated rose figure glass candle holder.
- 4. The ceramic candle vessel is wonderful gift as housewarmings and other events.