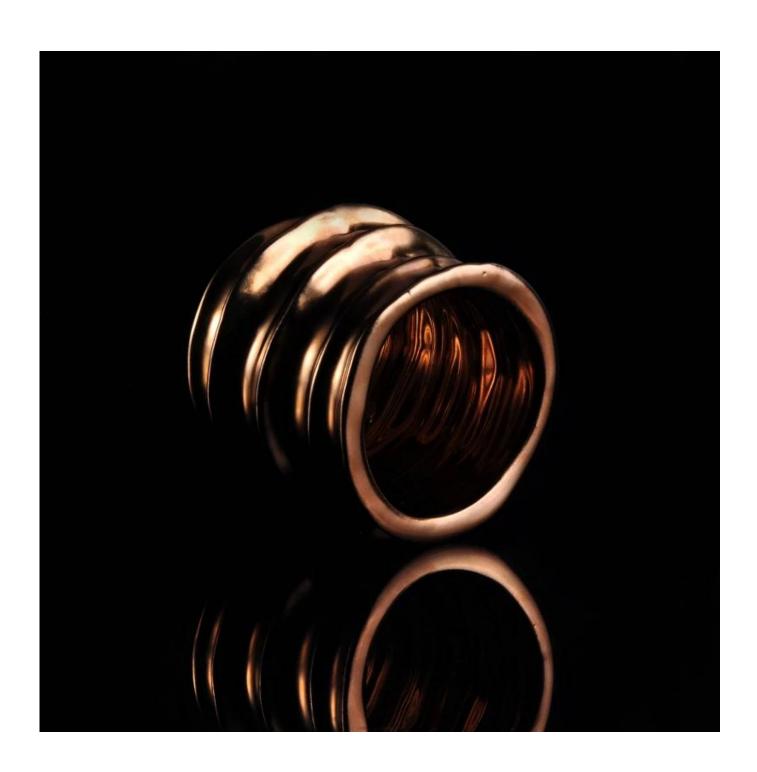

### home decor gold lustre glaze ceramic candle holder

| Item number.             | SGHY16062302                                                                                                               |
|--------------------------|----------------------------------------------------------------------------------------------------------------------------|
| Material                 | Ceramic                                                                                                                    |
| Handle                   | home decor gold lustre glaze ceramic candle holder                                                                         |
| Samples time             | 1. 5 days if there is a form and size of the ceramic                                                                       |
|                          | 2. 15 days, if you need a new shape and size ceramic                                                                       |
| Product Capacity         | 500,000 ~ 1,000,000 pieces per month                                                                                       |
|                          | Hand made home decor gold lustre glaze ceramic candle holder from high quality.     Suitable for use in hotel, house, etc. |
| The Features of products | 3. This eco-friendly.                                                                                                      |
|                          | 4. Meet FDA test ; AMP; CA 65 test                                                                                         |

#### **Usage of Product**

- 1. Ceramic canlde holders can be used in wedding decoration, home decoration, party,banquet ect,
- 2. This candle container is very great as a gorgeous centerpiece for an event
- 3. The pottery candle jars can decorate your indoors and outdoors with this delicated rose figure glass candle holder.
- 4. The ceramic candle vessel is wonderful gift as housewarmings and other events.