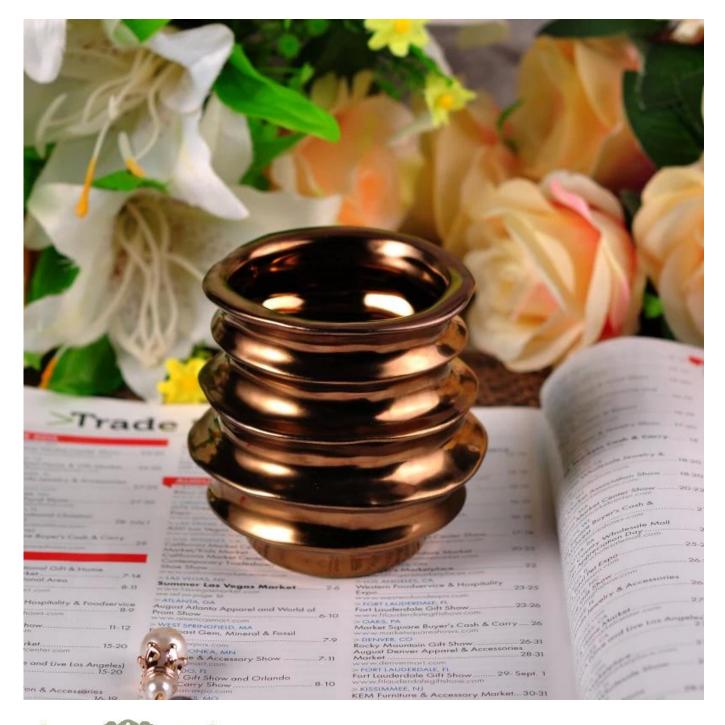

### home decor gold lustre glaze ceramic candle holder

| Item number.             | SGHY16062302                                                                                                               |
|--------------------------|----------------------------------------------------------------------------------------------------------------------------|
| Material                 | Ceramic                                                                                                                    |
| Handle                   | home decor gold lustre glaze ceramic candle holder                                                                         |
| Samples time             | 1. 5 days if there is a form and size of the ceramic                                                                       |
|                          | 2. 15 days, if you need a new shape and size ceramic                                                                       |
| Product Capacity         | 500,000 ~ 1,000,000 pieces per month                                                                                       |
|                          | Hand made home decor gold lustre glaze ceramic candle holder from high quality.     Suitable for use in hotel, house, etc. |
| The Features of products | 3. This eco-friendly.                                                                                                      |
|                          | 4. Meet FDA test ; AMP; CA 65 test                                                                                         |

#### **Usage of Product**

- 1. Ceramic canlde holders can be used in wedding decoration, home decoration, party,banquet ect,
- 2. This candle container is very great as a gorgeous centerpiece for an event
- 3. The pottery candle jars can decorate your indoors and outdoors with this delicated rose figure glass candle holder.
- 4. The ceramic candle vessel is wonderful gift as housewarmings and other events.