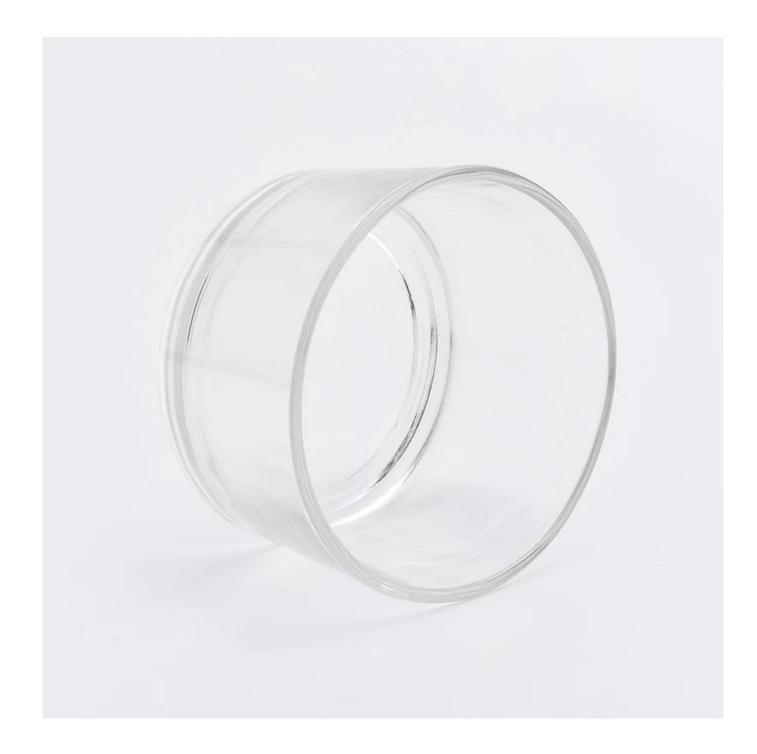

## home decor glass flat candle holder

 Sunny Group has offered glassware for 26 years with all kinds of products being exported to more than 30 countries and regions.

2) Focusing on luxury fragrance products in the latest 10 years, Sunny Glassware is the supplier of 80% fragrance brands in the United States.

3) Sunny adapts extra six steps for inspection of shipments. No (major) quality complaints on products produced for nine consecutive years.

| ltem number.     | SGHY19052912                                                                                                         |
|------------------|----------------------------------------------------------------------------------------------------------------------|
| Material         | high white glass                                                                                                     |
| craft            | pressed glass candle holders                                                                                         |
| Sample time      | <ol> <li>5 days if there is glass shape and size</li> <li>15 days, if you need new shapes and sizes glass</li> </ol> |
| Packing          | The usual packing, 4 pieces in the inner box, 48 pieces box                                                          |
| Product Capacity | 500,000 ~ 1,000,000 pieces per month                                                                                 |
| Delivery time    | Within 35 days after sampling and order confirmed                                                                    |