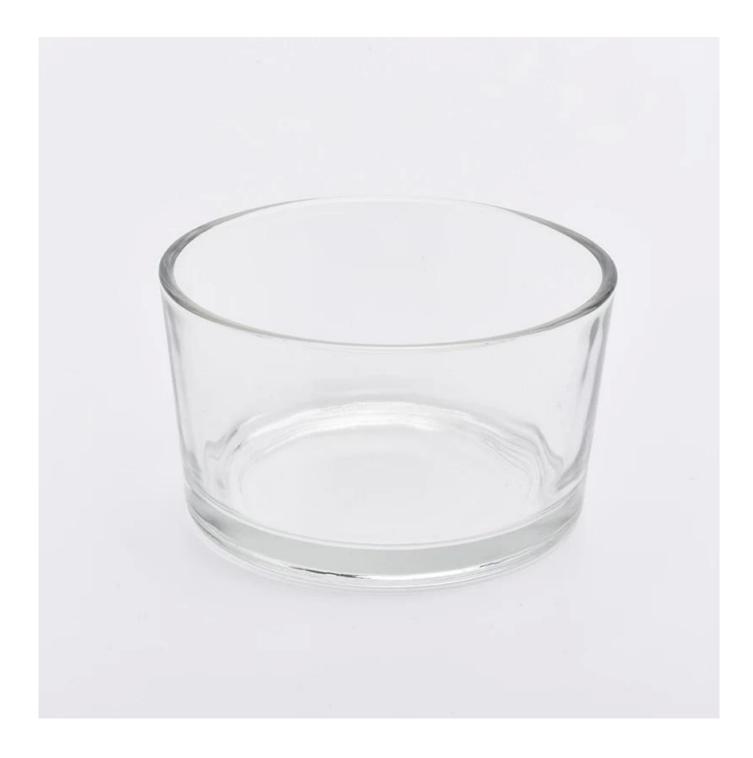

## home decor glass flat candle holder

 Sunny Group has offered glassware for 26 years with all kinds of products being exported to more than 30 countries and regions.

2) Focusing on luxury fragrance products in the latest 10 years, Sunny Glassware is the supplier of 80% fragrance brands in the United States.

3) Sunny adapts extra six steps for inspection of shipments. No (major) quality complaints on products produced for nine consecutive years.

| ltem number.     | SGHY19052912                                                                                                         |
|------------------|----------------------------------------------------------------------------------------------------------------------|
| Material         | high white glass                                                                                                     |
| craft            | pressed glass candle holders                                                                                         |
| Sample time      | <ol> <li>5 days if there is glass shape and size</li> <li>15 days, if you need new shapes and sizes glass</li> </ol> |
| Packing          | The usual packing, 4 pieces in the inner box, 48 pieces box                                                          |
| Product Capacity | 500,000 ~ 1,000,000 pieces per month                                                                                 |
| Delivery time    | Within 35 days after sampling and order confirmed                                                                    |