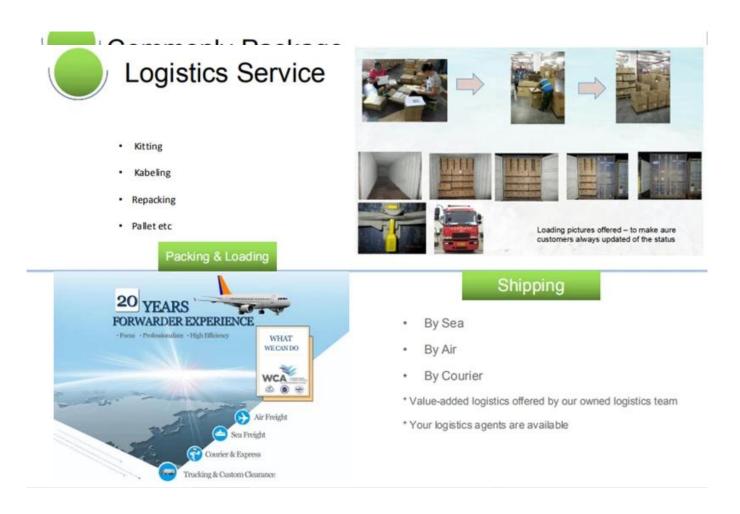

| Payment terms    | 30% deposit by T / T in advance and balance against copy of B / L         |
|------------------|---------------------------------------------------------------------------|
| Delivery         | By sea, by air, through express and shipping agent acceptable             |
|                  | 1. Home decorations glass candle jar from high quality                    |
| Product Features | 2. Suitable for use at hotel, home, etc.                                  |
|                  | 3. Meet the ASTM Test                                                     |
|                  |                                                                           |
|                  | 1. Various designs and sizes for selection                                |
|                  | 2 Any color painted, cool, plating, laser model Processing cutter         |
| For your choice  | 3. Special package as shrink film, color gift box, white gift box, etc.   |
|                  | 4. We are the exclusive employee of quality control                       |
|                  | 5. We have a professional workshop and warehouse for ensure delivery time |
|                  |                                                                           |