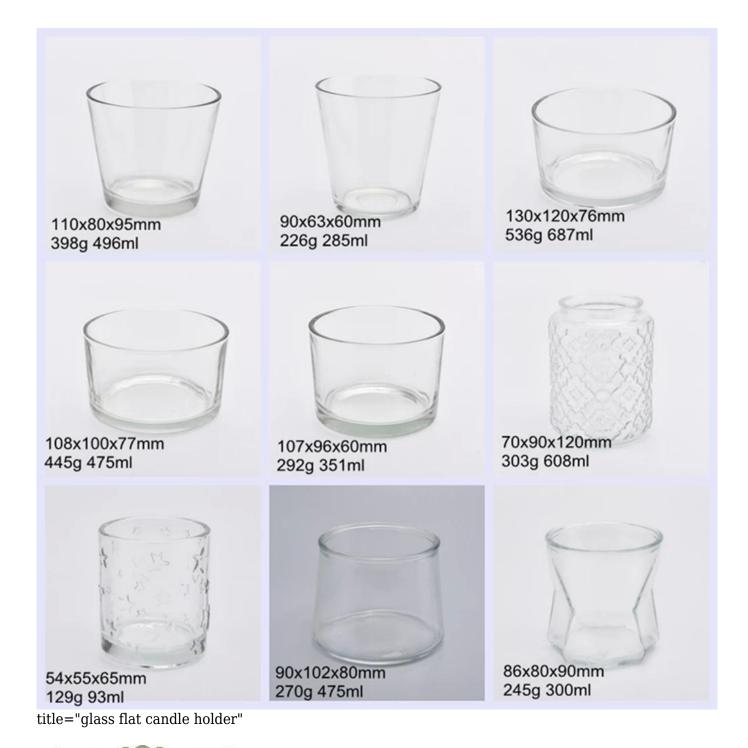

## home decor glass flat candle holder

 Sunny Group has offered glassware for 26 years with all kinds of products being exported to more than 30 countries and regions.

2) Focusing on luxury fragrance products in the latest 10 years, Sunny Glassware is the supplier of 80% fragrance brands in the United States.

3) Sunny adapts extra six steps for inspection of shipments. No (major) quality complaints on products produced for nine consecutive years.

| ltem number.     | SGHY19052912                                                                                                         |
|------------------|----------------------------------------------------------------------------------------------------------------------|
| Material         | high white glass                                                                                                     |
| craft            | pressed glass candle holders                                                                                         |
| Sample time      | <ol> <li>5 days if there is glass shape and size</li> <li>15 days, if you need new shapes and sizes glass</li> </ol> |
| Packing          | The usual packing, 4 pieces in the inner box, 48 pieces box                                                          |
| Product Capacity | 500,000 ~ 1,000,000 pieces per month                                                                                 |
| Delivery time    | Within 35 days after sampling and order confirmed                                                                    |

| Payment terms    | 30% deposit by T / T in advance and balance against copy of B / L         |
|------------------|---------------------------------------------------------------------------|
| Delivery         | By sea, by air, through express and shipping agent acceptable             |
|                  | 1. Home decorations glass candle jar from high quality                    |
| Product Features | 2. Suitable for use at hotel, home, etc.                                  |
|                  | 3. Meet the ASTM Test                                                     |
|                  |                                                                           |
|                  | 1. Various designs and sizes for selection                                |
|                  | 2 Any color painted, cool, plating, laser model Processing cutter         |
| For your choice  | 3. Special package as shrink film, color gift box, white gift box, etc.   |
|                  | 4. We are the exclusive employee of quality control                       |
|                  | 5. We have a professional workshop and warehouse for ensure delivery time |
|                  |                                                                           |