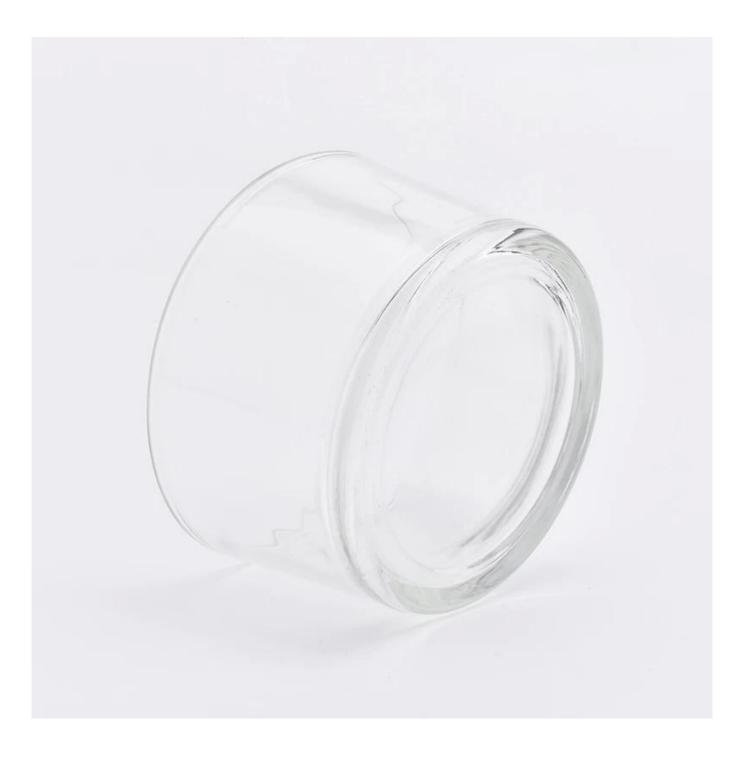

## home decor glass flat candle holder

 Sunny Group has offered glassware for 26 years with all kinds of products being exported to more than 30 countries and regions.

2) Focusing on luxury fragrance products in the latest 10 years, Sunny Glassware is the supplier of 80% fragrance brands in the United States.

3) Sunny adapts extra six steps for inspection of shipments. No (major) quality complaints on products produced for nine consecutive years.

| ltem number.     | SGHY19052912                                                                                                         |
|------------------|----------------------------------------------------------------------------------------------------------------------|
| Material         | high white glass                                                                                                     |
| craft            | pressed glass candle holders                                                                                         |
| Sample time      | <ol> <li>5 days if there is glass shape and size</li> <li>15 days, if you need new shapes and sizes glass</li> </ol> |
| Packing          | The usual packing, 4 pieces in the inner box, 48 pieces box                                                          |
| Product Capacity | 500,000 ~ 1,000,000 pieces per month                                                                                 |
| Delivery time    | Within 35 days after sampling and order confirmed                                                                    |