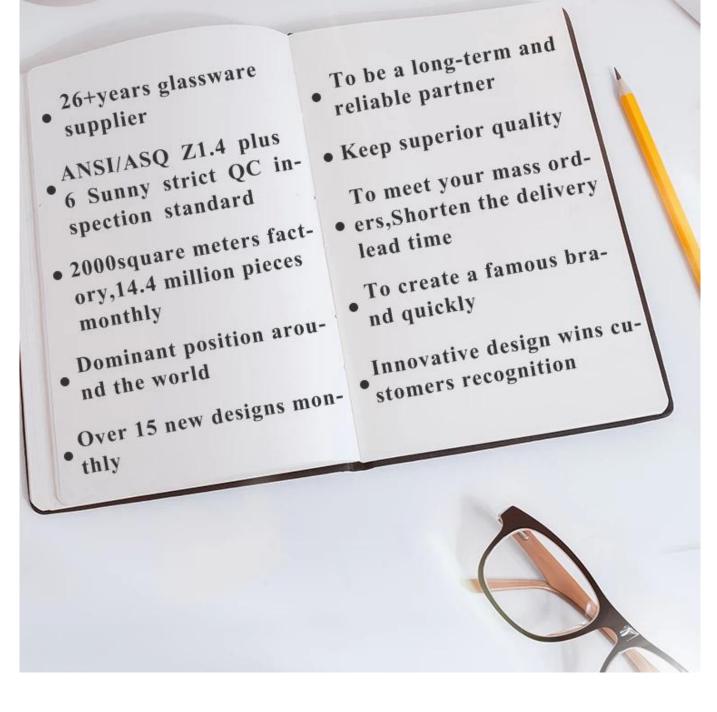

## home decor glass flat candle holder

 Sunny Group has offered glassware for 26 years with all kinds of products being exported to more than 30 countries and regions.

2) Focusing on luxury fragrance products in the latest 10 years, Sunny Glassware is the supplier of 80% fragrance brands in the United States.

3) Sunny adapts extra six steps for inspection of shipments. No (major) quality complaints on products produced for nine consecutive years.

| ltem number.     | SGHY19052912                                                                                                         |
|------------------|----------------------------------------------------------------------------------------------------------------------|
| Material         | high white glass                                                                                                     |
| craft            | pressed glass candle holders                                                                                         |
| Sample time      | <ol> <li>5 days if there is glass shape and size</li> <li>15 days, if you need new shapes and sizes glass</li> </ol> |
| Packing          | The usual packing, 4 pieces in the inner box, 48 pieces box                                                          |
| Product Capacity | 500,000 ~ 1,000,000 pieces per month                                                                                 |
| Delivery time    | Within 35 days after sampling and order confirmed                                                                    |

# QC Extra Six Steps

No major quality complaints for 9 years

With a strictly control system on product quality and customer service, our exporting market have expanded rapidly to North & South America, Europe, Oceania and Asia.

Our business scopes are mainly involved in home decor, gift crafts and tableware. There are approximately 80% candle holders in USA luxury branded companies were imported from Sunny Glassware.