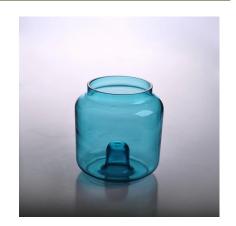

.                                  |
|                  | 3. It is eco-friendly                                                      |
|                  | 4. Meet ASTM test                                                          |
|                  | 1. Different designs and sizes for choice                                  |
|                  | 2 .Any color painted, frost, electroplate, pattern laser carver processing |
| For your choices | 3. Special package like shrink wrap, color gift box, white gift box etc.   |
|                  | 4. We have exclusive workers for quality control                           |
|                  | 5. We have professional workshop and warehouse to ensure the delivery time |

More Product Pictures

Office Control











Similar Products Link















## The features of month blown glass

- 1. Its advantage including abundance sculpt, technics, surface effects, color etc.
- 2. The quality is difficult control and the tolerance of the size, weight and shape are bigger.
- 3. The price is high and the product is limited for the special technic glass.

## Method of application

- 1. Using it under guide of the adult
- 2. Washing it with clean or boiling water before usage
- 3. No touching the rim of glass cup,try to take the bottom or the handle of it

## **Cautions**

- 1. Beer, red wine, white wine, beverage or hot water not be too full
- 2. To avoid to hurt your children's hand, please put it in the place where they can't reach
- 3. Avoid dropping ,Collision and strong impact
- 4. Not available for microwave oven
- 5. To preven