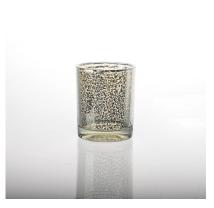

tc.                                  |
|                  | 3. It is eco-friendly                                                      |
|                  | 4. Meet ASTM test                                                          |
|                  | 1. Different designs and sizes for choice                                  |
|                  | 2 .Any color painted, frost, electroplate, pattern laser carver processing |
| For your choices | 3. Special package like shrink wrap, color gift box, white gift box etc.   |
|                  | 4. We have exclusive workers for quality control                           |
|                  | 5. We have professional workshop and warehouse to ensure the delivery time |

More Product Pictures

Office Control











Similar Products Link















## The features of month blown glass

- 1. Its advantage including abundance sculpt, technics, surface effects, color etc.
- 2. The quality is difficult control and the tolerance of the size, weight and shape are bigger.
- 3. The price is high and the product is limited for the special technic glass.

## Method of application

- 1. Using it under guide of the adult
- 2. Washing it with clean or boiling water before usage
- 3. No touching the rim of glass cup,try to take the bottom or the handle of it

## **Cautions**

- 1. Beer, red wine, white wine, beverage or hot water not be too full
- 2. To avoid to hurt your children's hand, please put it in the place where they can't reach
- 3. Avoid dropping ,Collision and strong impact
- 4. Not available for microwave oven
- 5. To prev