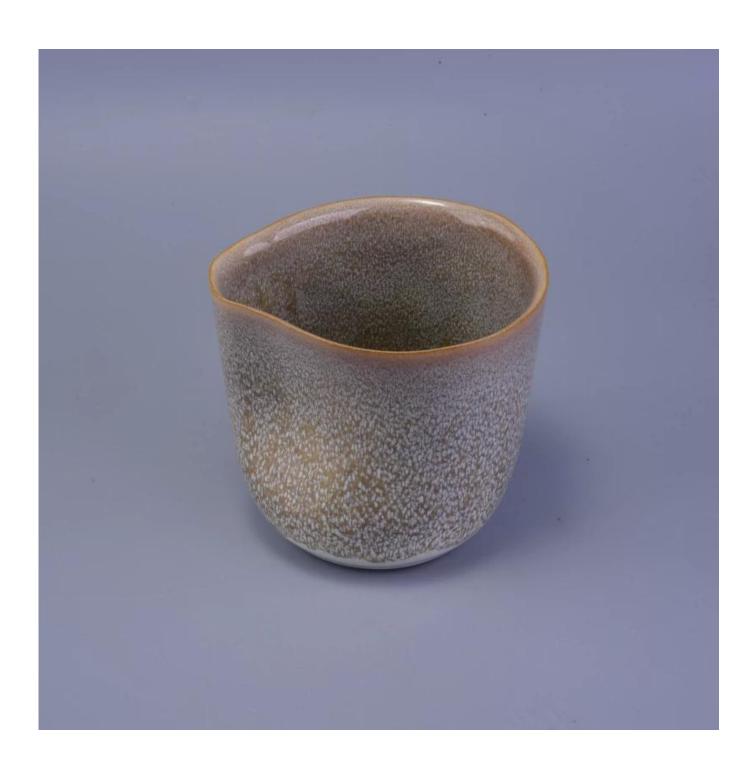

### home decor fancy glaze ceramic candle holder

| Item number.             | SGHY16122013                                                                                                                                                                        |
|--------------------------|-------------------------------------------------------------------------------------------------------------------------------------------------------------------------------------|
| Material                 | Ceramic                                                                                                                                                                             |
| Craft                    | hand made fancy glaze ceramic candle holder                                                                                                                                         |
| Samples time             | 1. 5 days if there is a form and size of the ceramic     2. 15 days, if you need a new shape and size ceramic                                                                       |
| Product Capacity         | 500,000 ~ 1,000,000 pieces per month                                                                                                                                                |
| The Features of products | <ol> <li>Hand made fancy glaze ceramic candle holder</li> <li>Suitable for use in hotel, house, etc.</li> <li>This eco-friendly.</li> <li>Meet FDA test; AMP; CA 65 test</li> </ol> |

#### **Usage of Product**

- 1. Ceramic canlde holders can be used in wedding decoration, home decoration, party,banquet ect,
- 2. This candle container is very great as a gorgeous centerpiece for an event
- 3. The pottery candle jars can decorate your indoors and outdoors with this delicated rose figure glass candle holder.
- 4. The ceramic candle vessel is wonderful gift as housewarmings and other events.