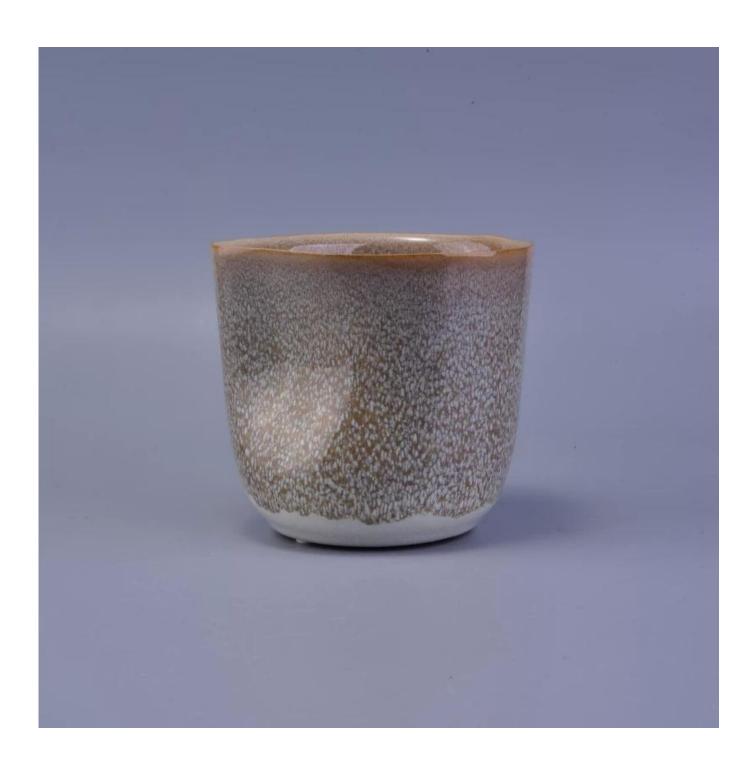

### home decor fancy glaze ceramic candle holder

| Item number.             | SGHY16122013                                                                                                                                                                        |
|--------------------------|-------------------------------------------------------------------------------------------------------------------------------------------------------------------------------------|
| Material                 | Ceramic                                                                                                                                                                             |
| Craft                    | hand made fancy glaze ceramic candle holder                                                                                                                                         |
| Samples time             | 1. 5 days if there is a form and size of the ceramic     2. 15 days, if you need a new shape and size ceramic                                                                       |
| Product Capacity         | 500,000 ~ 1,000,000 pieces per month                                                                                                                                                |
| The Features of products | <ol> <li>Hand made fancy glaze ceramic candle holder</li> <li>Suitable for use in hotel, house, etc.</li> <li>This eco-friendly.</li> <li>Meet FDA test; AMP; CA 65 test</li> </ol> |

#### **Usage of Product**

- 1. Ceramic canlde holders can be used in wedding decoration, home decoration, party,banquet ect,
- 2. This candle container is very great as a gorgeous centerpiece for an event
- 3. The pottery candle jars can decorate your indoors and outdoors with this delicated rose figure glass candle holder.
- 4. The ceramic candle vessel is wonderful gift as housewarmings and other events.