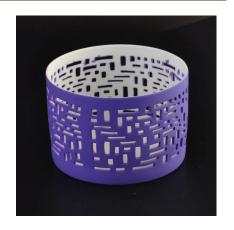

### home decor fancy glaze ceramic candle holder

| Item number.             | SGHY16122013                                                                                                                                                                        |
|--------------------------|-------------------------------------------------------------------------------------------------------------------------------------------------------------------------------------|
| Material                 | Ceramic                                                                                                                                                                             |
| Craft                    | hand made fancy glaze ceramic candle holder                                                                                                                                         |
| Samples time             | 1. 5 days if there is a form and size of the ceramic     2. 15 days, if you need a new shape and size ceramic                                                                       |
| Product Capacity         | 500,000 ~ 1,000,000 pieces per month                                                                                                                                                |
| The Features of products | <ol> <li>Hand made fancy glaze ceramic candle holder</li> <li>Suitable for use in hotel, house, etc.</li> <li>This eco-friendly.</li> <li>Meet FDA test; AMP; CA 65 test</li> </ol> |

#### What can we do for you

- 1. Various designs and sizes for selection
- 2 Any color painted, cold, electroplating, laser model Processing cutter
- 3. Special package as shrink film, color gift box, white gift box, etc.
- 4. We are exclusive of employees for quality control to promise the quality.
- 5. We have a professional workshop and warehouse for ensure delivery time