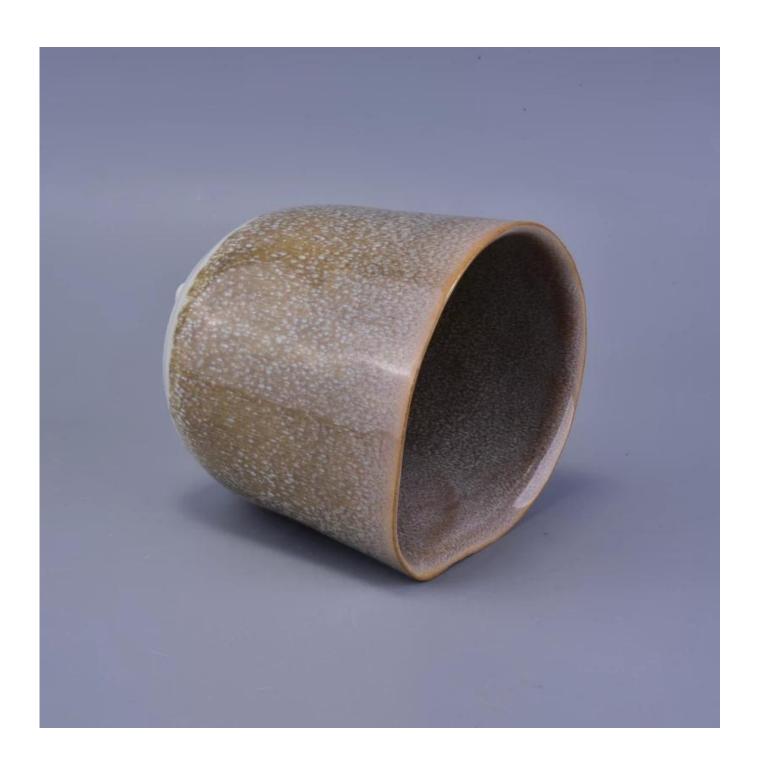

### home decor fancy glaze ceramic candle holder

| Item number.             | SGHY16122013                                                                                                                                                                        |
|--------------------------|-------------------------------------------------------------------------------------------------------------------------------------------------------------------------------------|
| Material                 | Ceramic                                                                                                                                                                             |
| Craft                    | hand made fancy glaze ceramic candle holder                                                                                                                                         |
| Samples time             | 1. 5 days if there is a form and size of the ceramic     2. 15 days, if you need a new shape and size ceramic                                                                       |
| Product Capacity         | 500,000 ~ 1,000,000 pieces per month                                                                                                                                                |
| The Features of products | <ol> <li>Hand made fancy glaze ceramic candle holder</li> <li>Suitable for use in hotel, house, etc.</li> <li>This eco-friendly.</li> <li>Meet FDA test; AMP; CA 65 test</li> </ol> |

#### **Usage of Product**

- 1. Ceramic canlde holders can be used in wedding decoration, home decoration, party,banquet ect,
- 2. This candle container is very great as a gorgeous centerpiece for an event
- 3. The pottery candle jars can decorate your indoors and outdoors with this delicated rose figure glass candle holder.
- 4. The ceramic candle vessel is wonderful gift as housewarmings and other events.