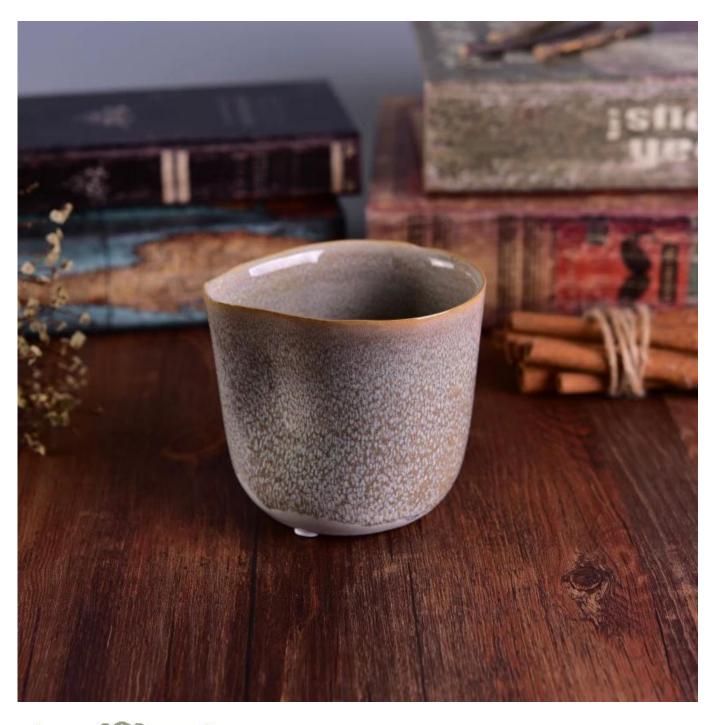

### home decor fancy glaze ceramic candle holder

| Item number.             | SGHY16122013                                                                                                                                                                        |
|--------------------------|-------------------------------------------------------------------------------------------------------------------------------------------------------------------------------------|
| Material                 | Ceramic                                                                                                                                                                             |
| Craft                    | hand made fancy glaze ceramic candle holder                                                                                                                                         |
| Samples time             | 1. 5 days if there is a form and size of the ceramic     2. 15 days, if you need a new shape and size ceramic                                                                       |
| Product Capacity         | 500,000 ~ 1,000,000 pieces per month                                                                                                                                                |
| The Features of products | <ol> <li>Hand made fancy glaze ceramic candle holder</li> <li>Suitable for use in hotel, house, etc.</li> <li>This eco-friendly.</li> <li>Meet FDA test; AMP; CA 65 test</li> </ol> |

#### **Usage of Product**

- 1. Ceramic canlde holders can be used in wedding decoration, home decoration, party,banquet ect,
- 2. This candle container is very great as a gorgeous centerpiece for an event
- 3. The pottery candle jars can decorate your indoors and outdoors with this delicated rose figure glass candle holder.
- 4. The ceramic candle vessel is wonderful gift as housewarmings and other events.