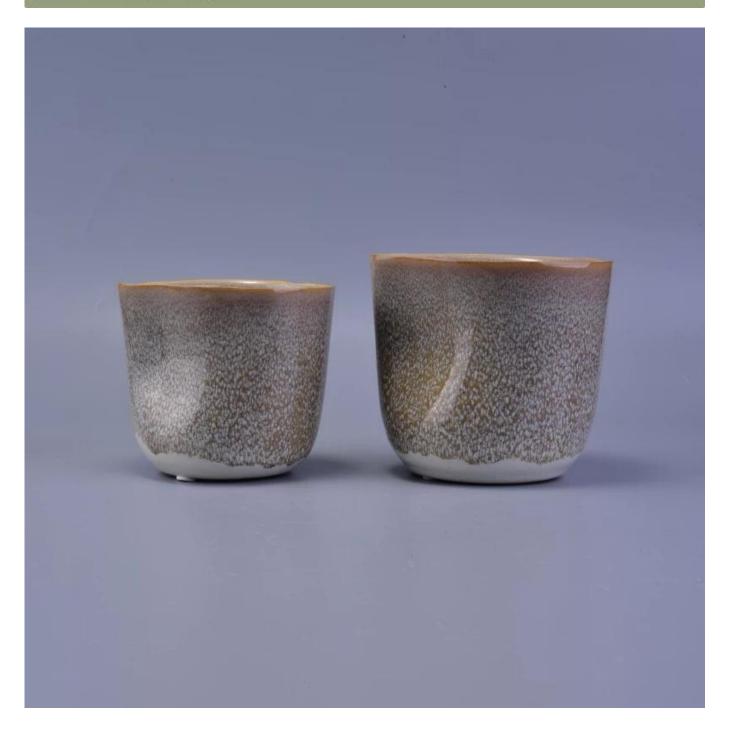

### home decor fancy glaze ceramic candle holder

| Item number.             | SGHY16122013                                                                                                                                                                        |
|--------------------------|-------------------------------------------------------------------------------------------------------------------------------------------------------------------------------------|
| Material                 | Ceramic                                                                                                                                                                             |
| Craft                    | hand made fancy glaze ceramic candle holder                                                                                                                                         |
| Samples time             | 1. 5 days if there is a form and size of the ceramic     2. 15 days, if you need a new shape and size ceramic                                                                       |
| Product Capacity         | 500,000 ~ 1,000,000 pieces per month                                                                                                                                                |
| The Features of products | <ol> <li>Hand made fancy glaze ceramic candle holder</li> <li>Suitable for use in hotel, house, etc.</li> <li>This eco-friendly.</li> <li>Meet FDA test; AMP; CA 65 test</li> </ol> |

#### **Usage of Product**

- 1. Ceramic canlde holders can be used in wedding decoration, home decoration, party,banquet ect,
- 2. This candle container is very great as a gorgeous centerpiece for an event
- 3. The pottery candle jars can decorate your indoors and outdoors with this delicated rose figure glass candle holder.
- 4. The ceramic candle vessel is wonderful gift as housewarmings and other events.