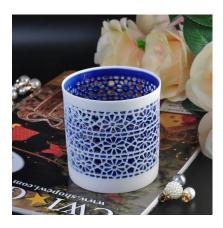

### home decor fancy glaze ceramic candle holder

| Item number.             | SGHY16122013                                                                                                                                                                        |
|--------------------------|-------------------------------------------------------------------------------------------------------------------------------------------------------------------------------------|
| Material                 | Ceramic                                                                                                                                                                             |
| Craft                    | hand made fancy glaze ceramic candle holder                                                                                                                                         |
| Samples time             | 1. 5 days if there is a form and size of the ceramic     2. 15 days, if you need a new shape and size ceramic                                                                       |
| Product Capacity         | 500,000 ~ 1,000,000 pieces per month                                                                                                                                                |
| The Features of products | <ol> <li>Hand made fancy glaze ceramic candle holder</li> <li>Suitable for use in hotel, house, etc.</li> <li>This eco-friendly.</li> <li>Meet FDA test; AMP; CA 65 test</li> </ol> |

#### What can we do for you

- 1. Various designs and sizes for selection
- 2 Any color painted, cold, electroplating, laser model Processing cutter
- 3. Special package as shrink film, color gift box, white gift box, etc.
- 4. We are exclusive of employees for quality control to promise the quality.
- 5. We have a professional workshop and warehouse for ensure delivery time