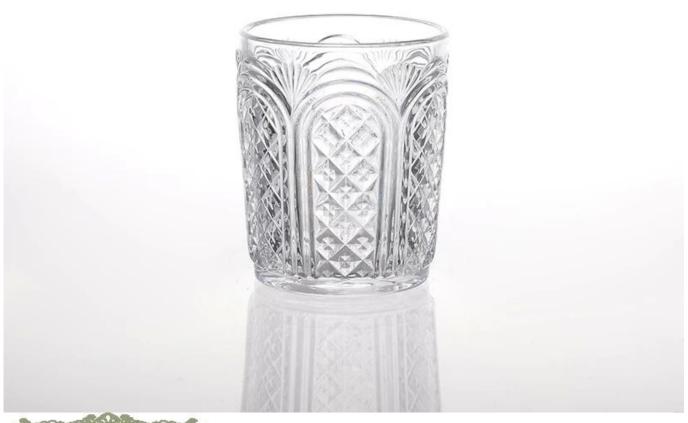

# home decor engraved crystal glass candle jar

| Product Details  |                                                                           |
|------------------|---------------------------------------------------------------------------|
| Item number.     | SGHY122404                                                                |
| Material         | high white glass material                                                 |
| craft            | machine made glass candle jar                                             |
| Samples time     | 1. 5 days if there is a form and size of the glass                        |
|                  | 2. 15 days, if you need a new shape and size glass                        |
| Packaging        | Normal packing, 4 pieces in inner box, 48 pieces in box                   |
| Product Capacity | 500,000 ~ 1,000,000 pieces per month                                      |
| Delivery time    | Within 35 days after the sample and in order confirmed                    |
| Terms of payment | 30% deposit by T / T in advance and balance against copy of B / L         |
| Shipment         | By sea, by air, by express and the delivery agent acceptable              |
| Product Features | 1. Hand home decor clear cut glass candle jar _from high quality          |
|                  | 2. Suitable for use in hotel, house, etc.                                 |
|                  | 3. Meet ASTM Test                                                         |
|                  |                                                                           |
|                  | 1. Various designs and sizes for selection                                |
|                  | 2 Any color painted, cold, electroplating, laser model Processing cutter  |
| For your choice  | 3. Special package as shrink film, color gift box, white gift box, etc.   |
|                  | 4. We are exclusive of employees for quality control                      |
|                  | 5. We have a professional workshop and warehouse for ensure delivery time |