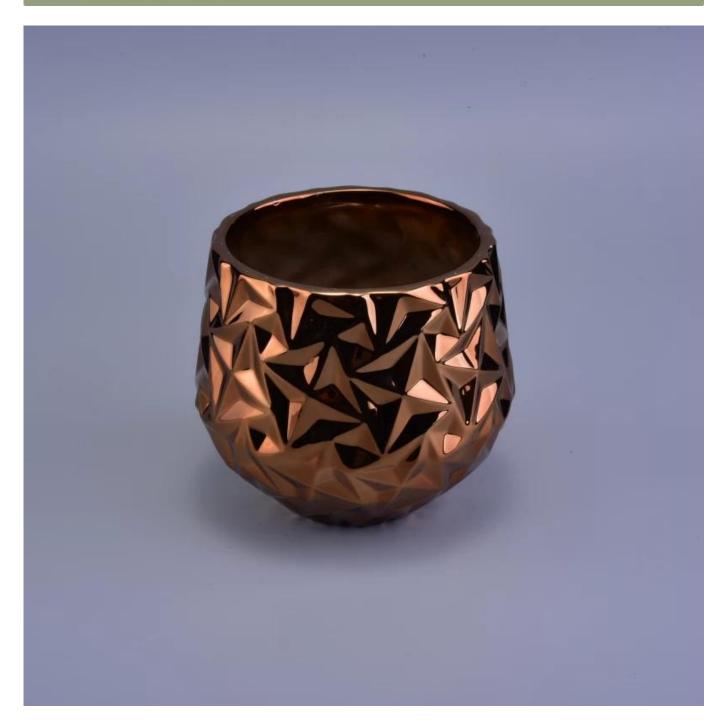

### home decor electroplating ceramic copper candle holder

| SGHS16121602                                                                                                                                                                                   |
|------------------------------------------------------------------------------------------------------------------------------------------------------------------------------------------------|
| Ceramic                                                                                                                                                                                        |
| home decor electroplating ceramic copper candle holder                                                                                                                                         |
| <ol> <li>5 days if there is a form and size of the ceramic</li> <li>15 days, if you need a new shape and size ceramic</li> </ol>                                                               |
| 500,000 ~ 1,000,000 pieces per month                                                                                                                                                           |
| <ol> <li>Hand made transmutation glaze red ceramic candle jar</li> <li>Suitable for use in hotel, house, etc.</li> <li>This eco-friendly.</li> <li>Meet FDA test ; ASTM; CA 65 test</li> </ol> |
|                                                                                                                                                                                                |

#### **Usage of Product**

1. Ceramic canlde holders can be used in wedding decoration, home decoration, party, banquet ect,

2. This candle container is very great as a gorgeous centerpiece for an event

3. The pottery candle jars can decorate your indoors and outdoors with this delicated rose figure glass candle holder.

4. The ceramic candle vessel is wonderful gift as housewarmings and other events.