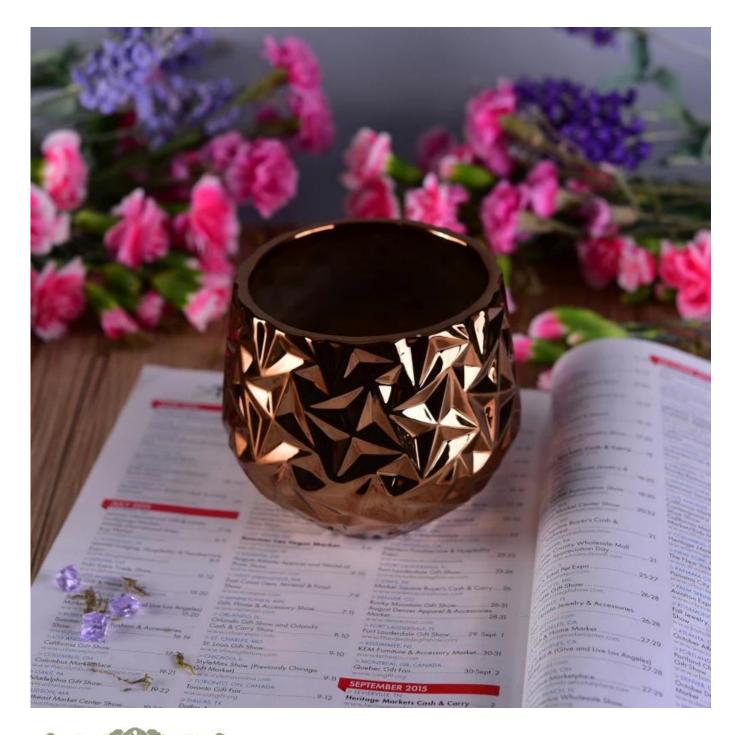

### home decor electroplating ceramic copper candle holder

| SGHS16121602                                                                                                                                                                                   |
|------------------------------------------------------------------------------------------------------------------------------------------------------------------------------------------------|
| Ceramic                                                                                                                                                                                        |
| home decor electroplating ceramic copper candle holder                                                                                                                                         |
| <ol> <li>5 days if there is a form and size of the ceramic</li> <li>15 days, if you need a new shape and size ceramic</li> </ol>                                                               |
| 500,000 ~ 1,000,000 pieces per month                                                                                                                                                           |
| <ol> <li>Hand made transmutation glaze red ceramic candle jar</li> <li>Suitable for use in hotel, house, etc.</li> <li>This eco-friendly.</li> <li>Meet FDA test ; ASTM; CA 65 test</li> </ol> |
|                                                                                                                                                                                                |

#### **Usage of Product**

1. Ceramic canlde holders can be used in wedding decoration, home decoration, party, banquet ect,

2. This candle container is very great as a gorgeous centerpiece for an event

3. The pottery candle jars can decorate your indoors and outdoors with this delicated rose figure glass candle holder.

4. The ceramic candle vessel is wonderful gift as housewarmings and other events.