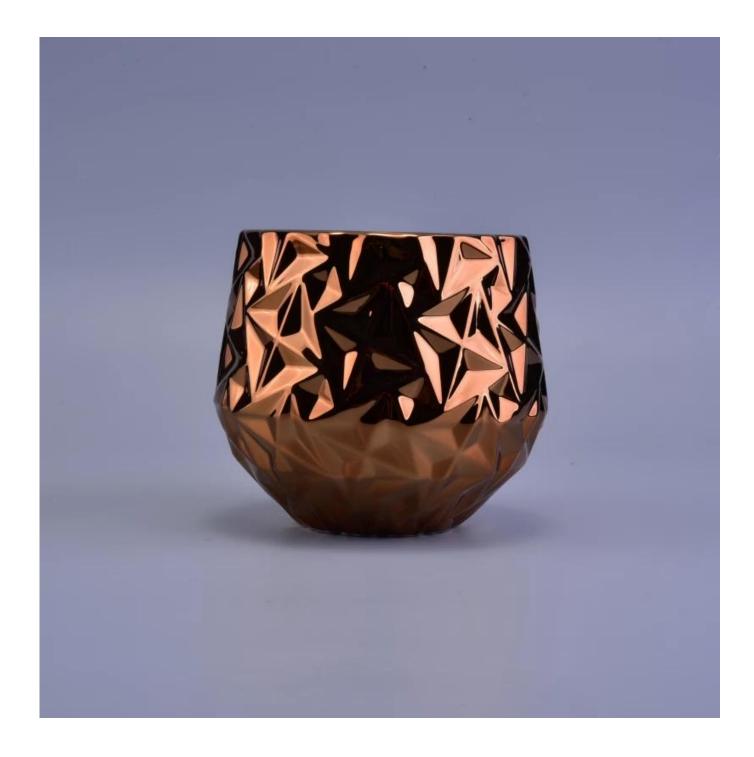

### home decor electroplating ceramic copper candle holder

| SGHS16121602                                                                                                                                                                                   |
|------------------------------------------------------------------------------------------------------------------------------------------------------------------------------------------------|
| Ceramic                                                                                                                                                                                        |
| home decor electroplating ceramic copper candle holder                                                                                                                                         |
| <ol> <li>5 days if there is a form and size of the ceramic</li> <li>15 days, if you need a new shape and size ceramic</li> </ol>                                                               |
| 500,000 ~ 1,000,000 pieces per month                                                                                                                                                           |
| <ol> <li>Hand made transmutation glaze red ceramic candle jar</li> <li>Suitable for use in hotel, house, etc.</li> <li>This eco-friendly.</li> <li>Meet FDA test ; ASTM; CA 65 test</li> </ol> |
|                                                                                                                                                                                                |

#### **Usage of Product**

1. Ceramic canlde holders can be used in wedding decoration, home decoration, party, banquet ect,

2. This candle container is very great as a gorgeous centerpiece for an event

3. The pottery candle jars can decorate your indoors and outdoors with this delicated rose figure glass candle holder.

4. The ceramic candle vessel is wonderful gift as housewarmings and other events.