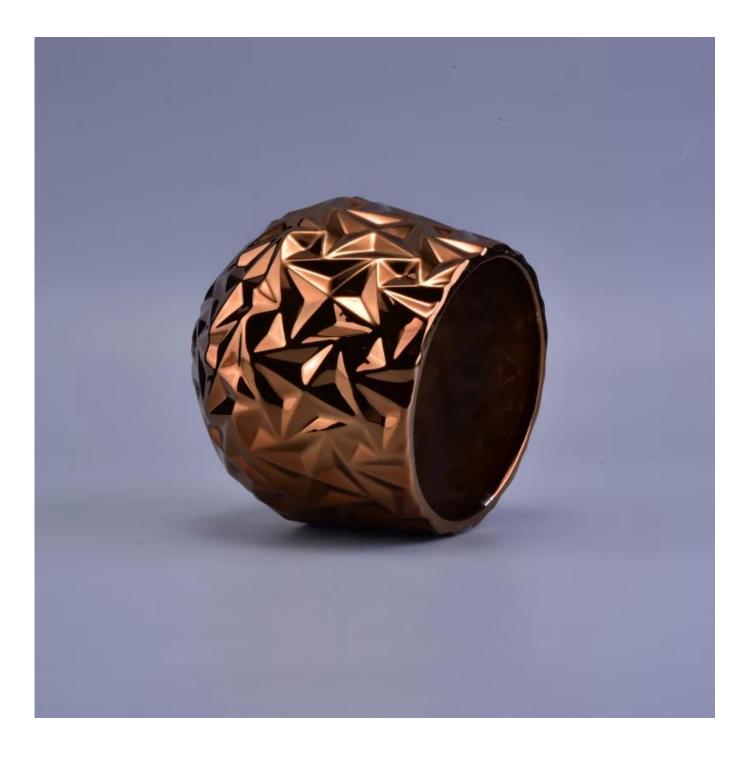

### home decor electroplating ceramic copper candle holder

| SGHS16121602                                                                                                                                                                                   |
|------------------------------------------------------------------------------------------------------------------------------------------------------------------------------------------------|
| Ceramic                                                                                                                                                                                        |
| home decor electroplating ceramic copper candle holder                                                                                                                                         |
| <ol> <li>5 days if there is a form and size of the ceramic</li> <li>15 days, if you need a new shape and size ceramic</li> </ol>                                                               |
| 500,000 ~ 1,000,000 pieces per month                                                                                                                                                           |
| <ol> <li>Hand made transmutation glaze red ceramic candle jar</li> <li>Suitable for use in hotel, house, etc.</li> <li>This eco-friendly.</li> <li>Meet FDA test ; ASTM; CA 65 test</li> </ol> |
|                                                                                                                                                                                                |

#### **Usage of Product**

1. Ceramic canlde holders can be used in wedding decoration, home decoration, party, banquet ect,

2. This candle container is very great as a gorgeous centerpiece for an event

3. The pottery candle jars can decorate your indoors and outdoors with this delicated rose figure glass candle holder.

4. The ceramic candle vessel is wonderful gift as housewarmings and other events.