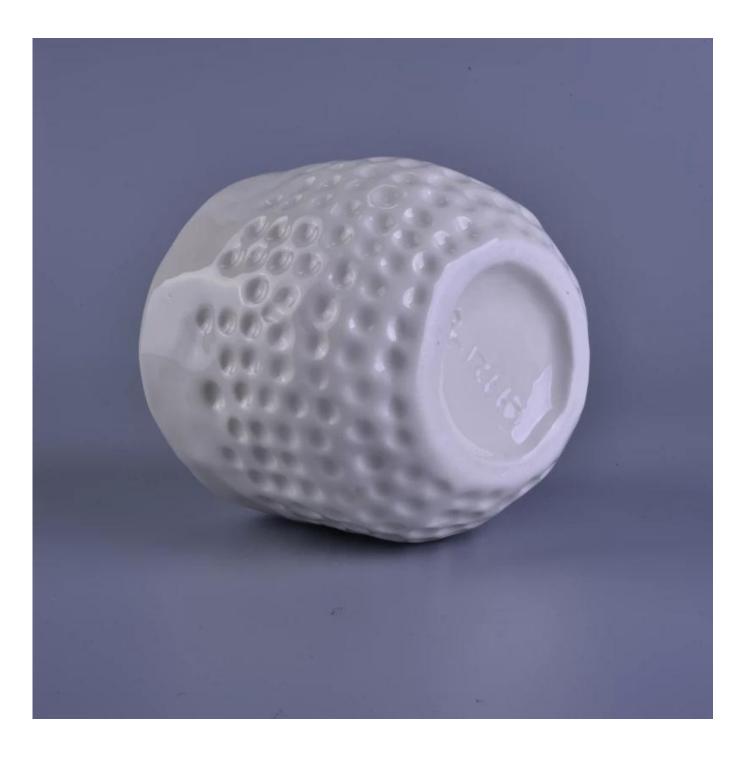

### home decor dots white ceramic candle holder

| ltem number.             | SGZY16112301                                                                                                                                                                               |
|--------------------------|--------------------------------------------------------------------------------------------------------------------------------------------------------------------------------------------|
| Material                 | Ceramic                                                                                                                                                                                    |
| Craft                    | hand made white ceramic flower candle holder                                                                                                                                               |
| Samples time             | 1. 5 days if there is a form and size of the ceramic                                                                                                                                       |
|                          | 2. 15 days, if you need a new shape and size ceramic                                                                                                                                       |
| Product Capacity         | 500,000 ~ 1,000,000 pieces per month                                                                                                                                                       |
| The Features of products | <ol> <li>Hand made <u>dots white ceramic candle holder</u></li> <li>Suitable for use in hotel, house, etc.</li> <li>This eco-friendly.</li> <li>Meet FDA test ; AMP; CA 65 test</li> </ol> |