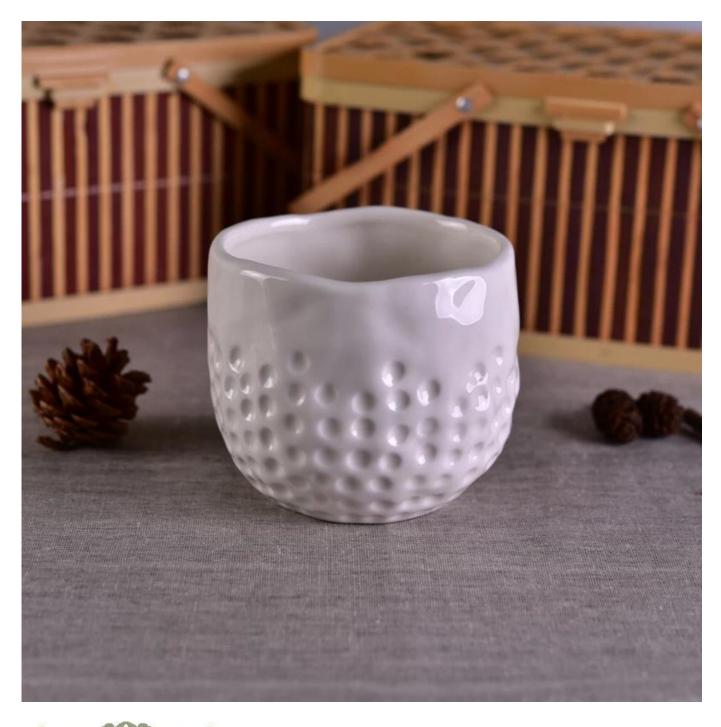

### home decor dots white ceramic candle holder

| ltem number.             | SGZY16112301                                                                                                                                                                               |
|--------------------------|--------------------------------------------------------------------------------------------------------------------------------------------------------------------------------------------|
| Material                 | Ceramic                                                                                                                                                                                    |
| Craft                    | hand made white ceramic flower candle holder                                                                                                                                               |
| Samples time             | 1. 5 days if there is a form and size of the ceramic                                                                                                                                       |
|                          | 2. 15 days, if you need a new shape and size ceramic                                                                                                                                       |
| Product Capacity         | 500,000 ~ 1,000,000 pieces per month                                                                                                                                                       |
| The Features of products | <ol> <li>Hand made <u>dots white ceramic candle holder</u></li> <li>Suitable for use in hotel, house, etc.</li> <li>This eco-friendly.</li> <li>Meet FDA test ; AMP; CA 65 test</li> </ol> |

### **Usage of Product**

1. Ceramic canlde holders can be used in wedding decoration, home decoration, party, banquet ect,

2. This candle container is very great as a gorgeous centerpiece for an event

3. The pottery candle jars can decorate your indoors and outdoors with this delicated rose figure glass candle holder.