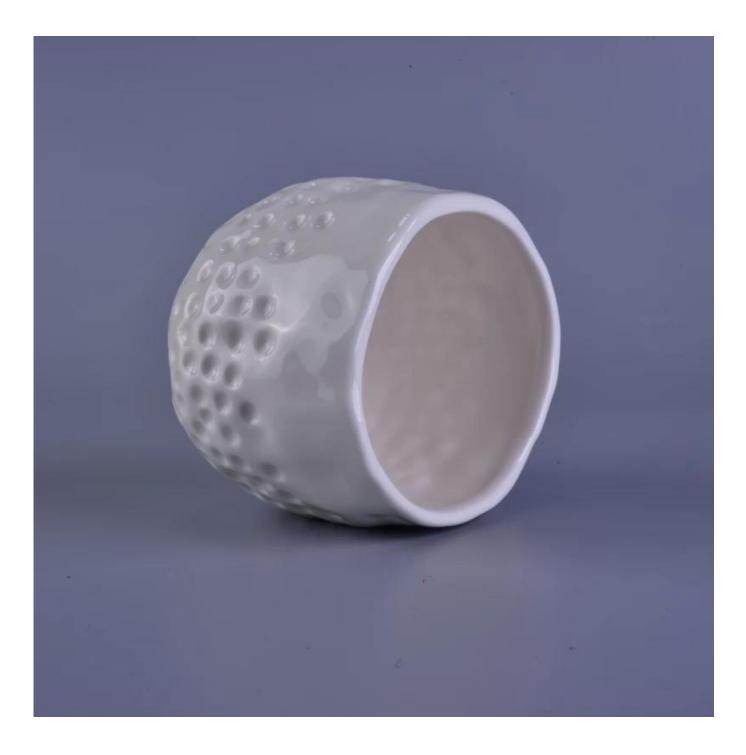

### home decor dots white ceramic candle holder

| ltem number.             | SGZY16112301                                                                                                                                                                               |
|--------------------------|--------------------------------------------------------------------------------------------------------------------------------------------------------------------------------------------|
| Material                 | Ceramic                                                                                                                                                                                    |
| Craft                    | hand made white ceramic flower candle holder                                                                                                                                               |
| Samples time             | 1. 5 days if there is a form and size of the ceramic                                                                                                                                       |
|                          | 2. 15 days, if you need a new shape and size ceramic                                                                                                                                       |
| Product Capacity         | 500,000 ~ 1,000,000 pieces per month                                                                                                                                                       |
| The Features of products | <ol> <li>Hand made <u>dots white ceramic candle holder</u></li> <li>Suitable for use in hotel, house, etc.</li> <li>This eco-friendly.</li> <li>Meet FDA test ; AMP; CA 65 test</li> </ol> |