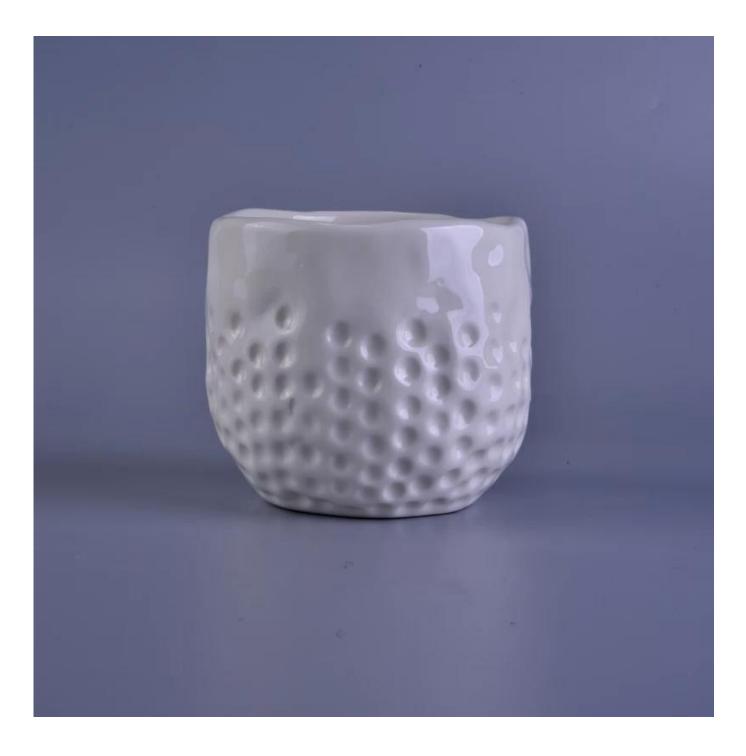

### home decor dots white ceramic candle holder

| ltem number.             | SGZY16112301                                                                                                                                                                               |
|--------------------------|--------------------------------------------------------------------------------------------------------------------------------------------------------------------------------------------|
| Material                 | Ceramic                                                                                                                                                                                    |
| Craft                    | hand made white ceramic flower candle holder                                                                                                                                               |
| Samples time             | 1. 5 days if there is a form and size of the ceramic                                                                                                                                       |
|                          | 2. 15 days, if you need a new shape and size ceramic                                                                                                                                       |
| Product Capacity         | 500,000 ~ 1,000,000 pieces per month                                                                                                                                                       |
| The Features of products | <ol> <li>Hand made <u>dots white ceramic candle holder</u></li> <li>Suitable for use in hotel, house, etc.</li> <li>This eco-friendly.</li> <li>Meet FDA test ; AMP; CA 65 test</li> </ol> |