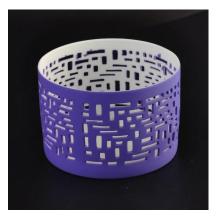

### home decor dots white ceramic candle holder

| ltem number.             | SGZY16112301                                                                                                                                                                               |
|--------------------------|--------------------------------------------------------------------------------------------------------------------------------------------------------------------------------------------|
| Material                 | Ceramic                                                                                                                                                                                    |
| Craft                    | hand made white ceramic flower candle holder                                                                                                                                               |
| Samples time             | 1. 5 days if there is a form and size of the ceramic                                                                                                                                       |
|                          | 2. 15 days, if you need a new shape and size ceramic                                                                                                                                       |
| Product Capacity         | 500,000 ~ 1,000,000 pieces per month                                                                                                                                                       |
| The Features of products | <ol> <li>Hand made <u>dots white ceramic candle holder</u></li> <li>Suitable for use in hotel, house, etc.</li> <li>This eco-friendly.</li> <li>Meet FDA test ; AMP; CA 65 test</li> </ol> |

### **Usage of Product**

1. Ceramic canlde holders can be used in wedding decoration, home decoration, party, banquet ect,

2. This candle container is very great as a gorgeous centerpiece for an event

3. The pottery candle jars can decorate your indoors and outdoors with this delicated rose figure glass candle holder.

4. The ceramic candle vessel is wonderful gift as housewarmings and other events.