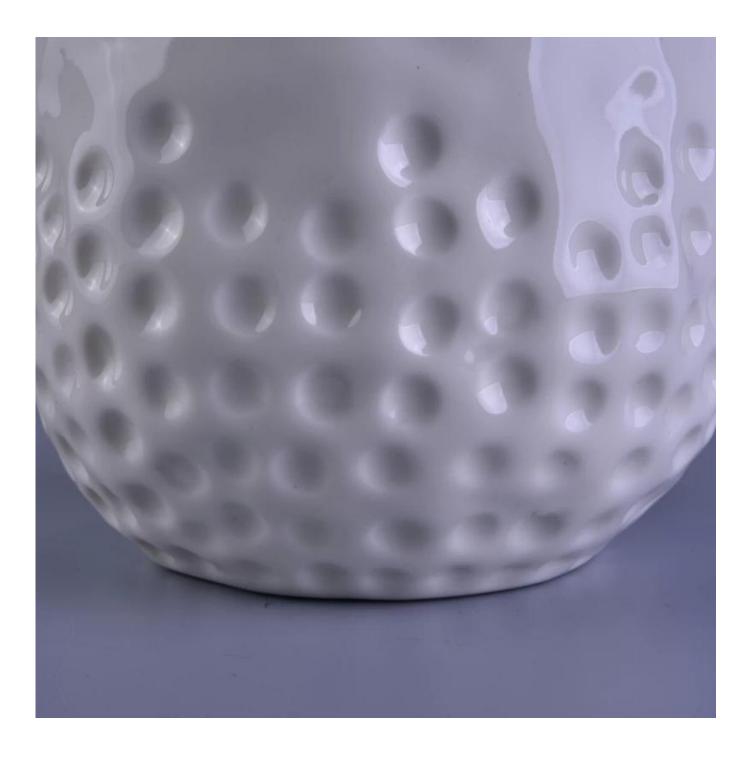

### home decor dots white ceramic candle holder

| ltem number.             | SGZY16112301                                                                                                                                                                               |
|--------------------------|--------------------------------------------------------------------------------------------------------------------------------------------------------------------------------------------|
| Material                 | Ceramic                                                                                                                                                                                    |
| Craft                    | hand made white ceramic flower candle holder                                                                                                                                               |
| Samples time             | 1. 5 days if there is a form and size of the ceramic                                                                                                                                       |
|                          | 2. 15 days, if you need a new shape and size ceramic                                                                                                                                       |
| Product Capacity         | 500,000 ~ 1,000,000 pieces per month                                                                                                                                                       |
| The Features of products | <ol> <li>Hand made <u>dots white ceramic candle holder</u></li> <li>Suitable for use in hotel, house, etc.</li> <li>This eco-friendly.</li> <li>Meet FDA test ; AMP; CA 65 test</li> </ol> |