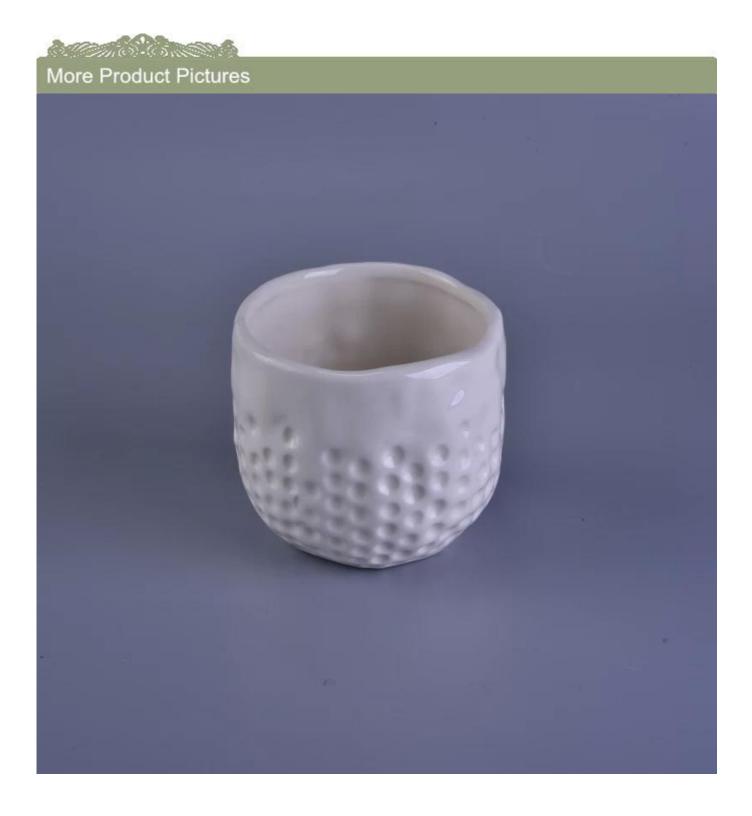

### home decor dots white ceramic candle holder

| ltem number.             | SGZY16112301                                                                                                                                                                               |
|--------------------------|--------------------------------------------------------------------------------------------------------------------------------------------------------------------------------------------|
| Material                 | Ceramic                                                                                                                                                                                    |
| Craft                    | hand made white ceramic flower candle holder                                                                                                                                               |
| Samples time             | 1. 5 days if there is a form and size of the ceramic                                                                                                                                       |
|                          | 2. 15 days, if you need a new shape and size ceramic                                                                                                                                       |
| Product Capacity         | 500,000 ~ 1,000,000 pieces per month                                                                                                                                                       |
| The Features of products | <ol> <li>Hand made <u>dots white ceramic candle holder</u></li> <li>Suitable for use in hotel, house, etc.</li> <li>This eco-friendly.</li> <li>Meet FDA test ; AMP; CA 65 test</li> </ol> |