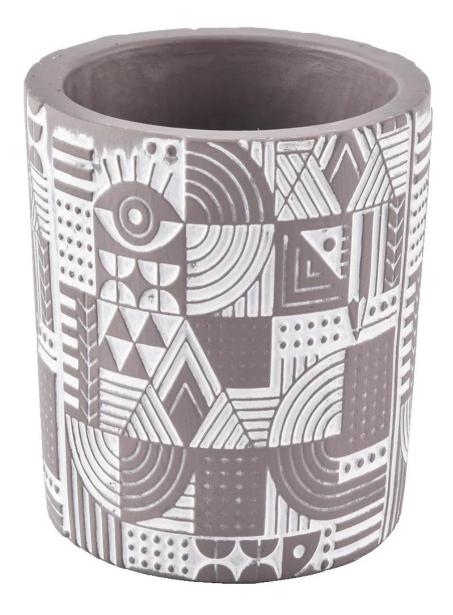

Contact us: sales21@sunnyglassware.com for more details

| product name | concrete candle holder |
|--------------|------------------------|
| Article      | SGSJ19120403           |

| Cut it                  | Top dia:84mm<br>Bottom dia:79mm<br>Height:100mm<br>Weight:330g<br>Capacity:290ml                                                                                             |
|-------------------------|------------------------------------------------------------------------------------------------------------------------------------------------------------------------------|
| Capacity                | candle holders of different sizes etc. It's available                                                                                                                        |
| Sampling time           | <ul><li>1.5 days if the shape and size of the products exist</li><li>2.15 days if you need a new shape and size of the products</li></ul>                                    |
| package                 | Regular security packing 24 pieces / 36 pieces / 48 pieces and so on for export carton with egg divider                                                                      |
| MOQ                     | 3000pcs                                                                                                                                                                      |
| Delivery time           | Within 55 days of order confirmation                                                                                                                                         |
| Payment terms           | 30% deposit by T / T in advance, the balance after showing the copy of B / L $$                                                                                              |
| Product characteristics | <ol> <li>High quality and luxury style</li> <li>ASTM test</li> <li>Ecological</li> <li>It is widely aimed at weddings, parties, home, bars etc.</li> <li>concrete</li> </ol> |