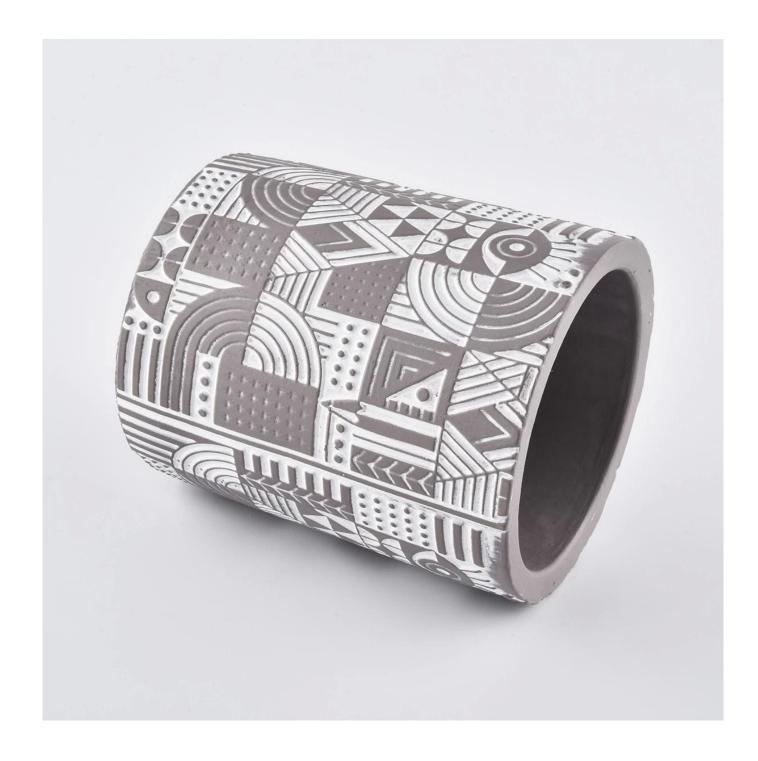

Contact us: sales21@sunnyglassware.com for more details

| product name | concrete candle holder |
|--------------|------------------------|
| Article      | SGSJ19120403           |

| Cut it                  | Top dia:84mm<br>Bottom dia:79mm<br>Height:100mm<br>Weight:330g<br>Capacity:290ml                                                                                             |
|-------------------------|------------------------------------------------------------------------------------------------------------------------------------------------------------------------------|
| Capacity                | candle holders of different sizes etc. It's available                                                                                                                        |
| Sampling time           | <ul><li>1.5 days if the shape and size of the products exist</li><li>2.15 days if you need a new shape and size of the products</li></ul>                                    |
| package                 | Regular security packing 24 pieces / 36 pieces / 48 pieces and so on for export carton with egg divider                                                                      |
| MOQ                     | 3000pcs                                                                                                                                                                      |
| Delivery time           | Within 55 days of order confirmation                                                                                                                                         |
| Payment terms           | 30% deposit by T / T in advance, the balance after showing the copy of B / L $$                                                                                              |
| Product characteristics | <ol> <li>High quality and luxury style</li> <li>ASTM test</li> <li>Ecological</li> <li>It is widely aimed at weddings, parties, home, bars etc.</li> <li>concrete</li> </ol> |