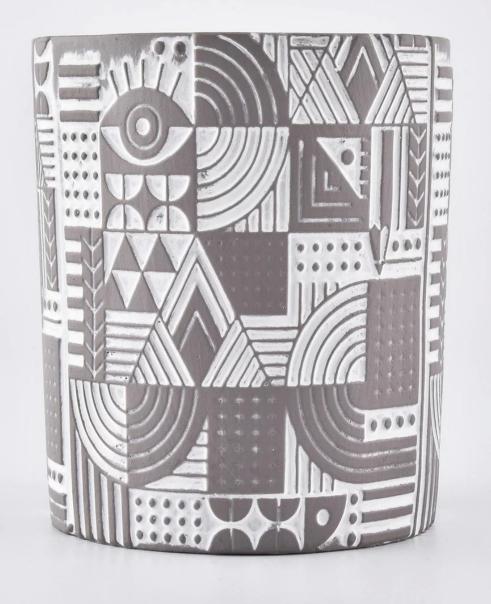

Contact us: sales21@sunnyglassware.com for more details

| product name | concrete candle holder |
|--------------|------------------------|
| Article      | SGSJ19120403           |

| Cut it                  | Top dia:84mm<br>Bottom dia:79mm<br>Height:100mm<br>Weight:330g<br>Capacity:290ml                                                                                             |
|-------------------------|------------------------------------------------------------------------------------------------------------------------------------------------------------------------------|
| Capacity                | candle holders of different sizes etc. It's available                                                                                                                        |
| Sampling time           | <ul><li>1.5 days if the shape and size of the products exist</li><li>2.15 days if you need a new shape and size of the products</li></ul>                                    |
| package                 | Regular security packing 24 pieces / 36 pieces / 48 pieces and so on for export carton with egg divider                                                                      |
| MOQ                     | 3000pcs                                                                                                                                                                      |
| Delivery time           | Within 55 days of order confirmation                                                                                                                                         |
| Payment terms           | 30% deposit by T / T in advance, the balance after showing the copy of B / L $$                                                                                              |
| Product characteristics | <ol> <li>High quality and luxury style</li> <li>ASTM test</li> <li>Ecological</li> <li>It is widely aimed at weddings, parties, home, bars etc.</li> <li>concrete</li> </ol> |