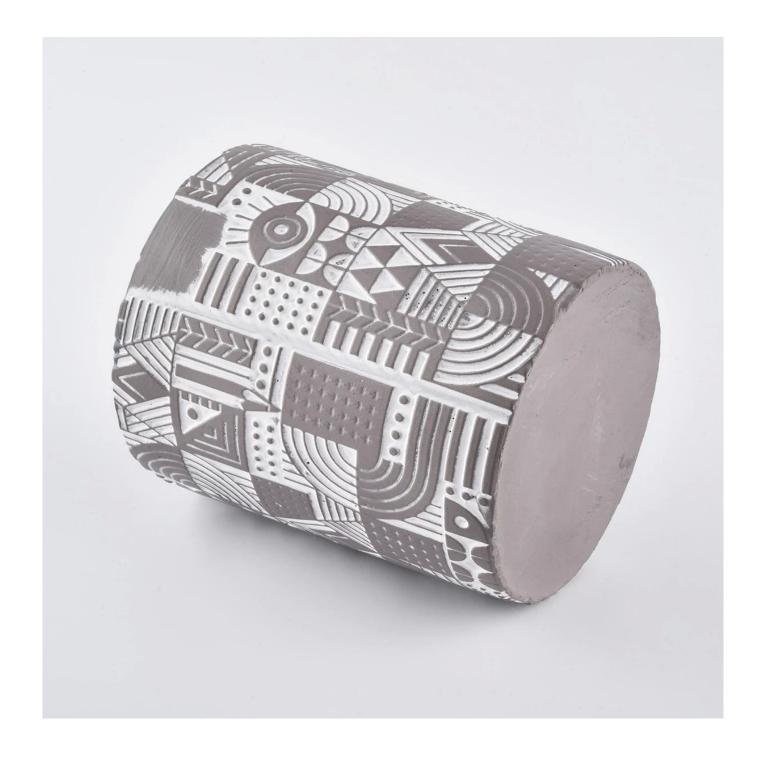

Contact us: sales21@sunnyglassware.com for more details

| product name | concrete candle holder |
|--------------|------------------------|
| Article      | SGSJ19120403           |

| Cut it                  | Top dia:84mm<br>Bottom dia:79mm<br>Height:100mm<br>Weight:330g<br>Capacity:290ml                                                                                             |
|-------------------------|------------------------------------------------------------------------------------------------------------------------------------------------------------------------------|
| Capacity                | candle holders of different sizes etc. It's available                                                                                                                        |
| Sampling time           | <ul><li>1.5 days if the shape and size of the products exist</li><li>2.15 days if you need a new shape and size of the products</li></ul>                                    |
| package                 | Regular security packing 24 pieces / 36 pieces / 48 pieces and so on for export carton with egg divider                                                                      |
| MOQ                     | 3000pcs                                                                                                                                                                      |
| Delivery time           | Within 55 days of order confirmation                                                                                                                                         |
| Payment terms           | 30% deposit by T / T in advance, the balance after showing the copy of B / L $$                                                                                              |
| Product characteristics | <ol> <li>High quality and luxury style</li> <li>ASTM test</li> <li>Ecological</li> <li>It is widely aimed at weddings, parties, home, bars etc.</li> <li>concrete</li> </ol> |