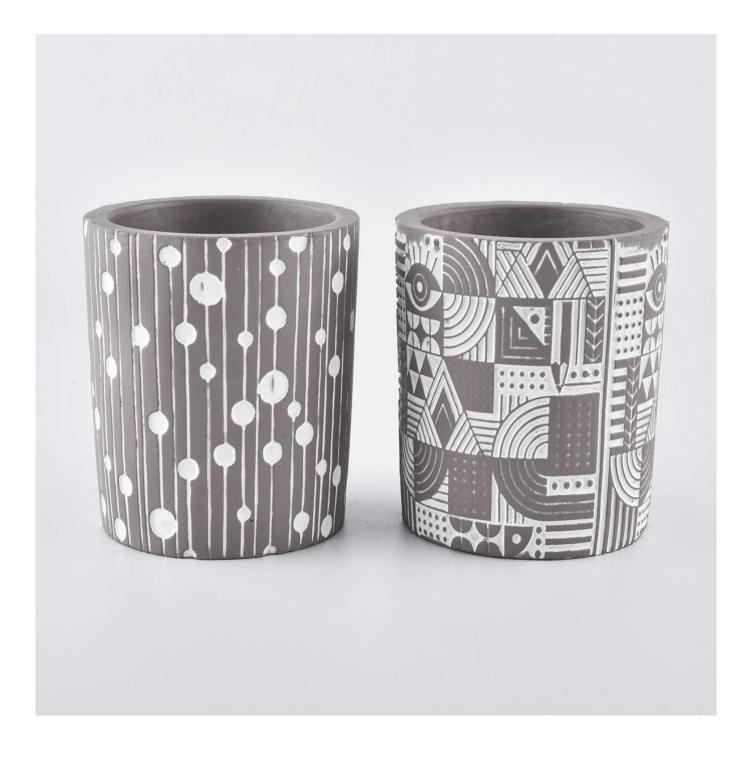

Contact us: sales21@sunnyglassware.com for more details

| product name | concrete candle holder |
|--------------|------------------------|
| Article      | SGSJ19120403           |

| Cut it                  | Top dia:84mm<br>Bottom dia:79mm<br>Height:100mm<br>Weight:330g<br>Capacity:290ml                                                                                             |
|-------------------------|------------------------------------------------------------------------------------------------------------------------------------------------------------------------------|
| Capacity                | candle holders of different sizes etc. It's available                                                                                                                        |
| Sampling time           | <ul><li>1.5 days if the shape and size of the products exist</li><li>2.15 days if you need a new shape and size of the products</li></ul>                                    |
| package                 | Regular security packing 24 pieces / 36 pieces / 48 pieces and so on for export carton with egg divider                                                                      |
| MOQ                     | 3000pcs                                                                                                                                                                      |
| Delivery time           | Within 55 days of order confirmation                                                                                                                                         |
| Payment terms           | 30% deposit by T / T in advance, the balance after showing the copy of B / L $$                                                                                              |
| Product characteristics | <ol> <li>High quality and luxury style</li> <li>ASTM test</li> <li>Ecological</li> <li>It is widely aimed at weddings, parties, home, bars etc.</li> <li>concrete</li> </ol> |