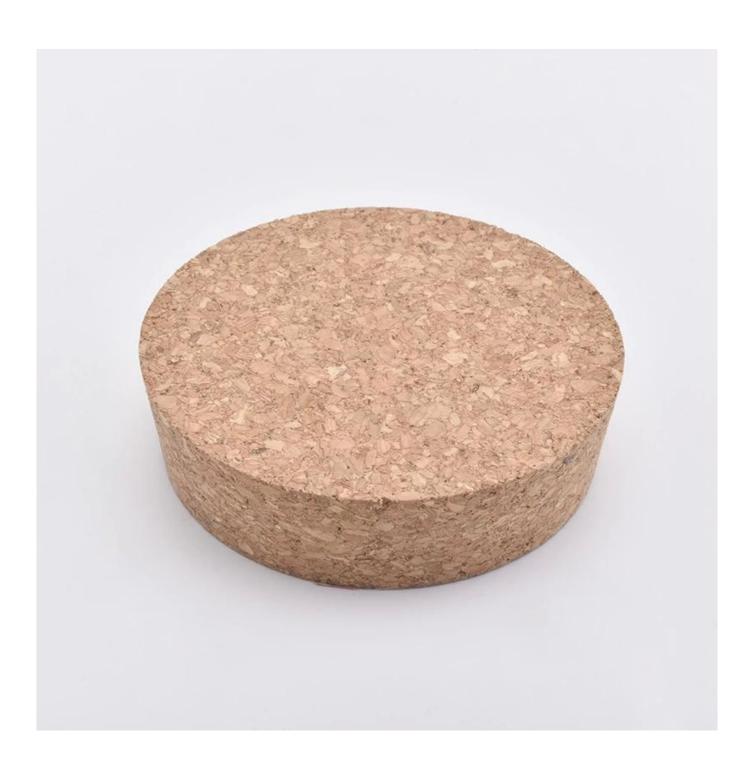

# Product Details

| Item number.     | SGXD19052811                                                              |
|------------------|---------------------------------------------------------------------------|
| Material         | Wood lid                                                                  |
| craft            | machine made                                                              |
| Sample time      | 1. 5 days if there is exist shape and size                                |
|                  | 2. 15 days, if you need new shapes and sizes                              |
| Packing          | The usual packing, 4 pieces in the inner box, 48 pieces box               |
| Product Capacity | 500,000 ~ 1,000,000 pieces per month                                      |
| Delivery time    | Within 35 days after sampling and order confirmed                         |
| Payment terms    | 30% deposit by T / T in advance and balance against copy of B / L         |
| Delivery         | By sea, by air, through express and shipping agent acceptable             |
|                  | Home decorations glass candle jar from high quality                       |
| Product Features | 2. Suitable for use at hotel, home, etc.                                  |
|                  | 3. Meet the ASTM Test                                                     |
|                  | Various designs and sizes for selection                                   |
|                  | 2 Any color painted, cool, plating, laser model Processing cutter         |
| For your choice  | 3. Special package as shrink film, color gift box, white gift box, etc.   |
|                  | 4. We are the exclusive employee of quality control                       |
|                  | 5. We have a professional workshop and warehouse for ensure delivery time |
|                  |                                                                           |
|                  |                                                                           |