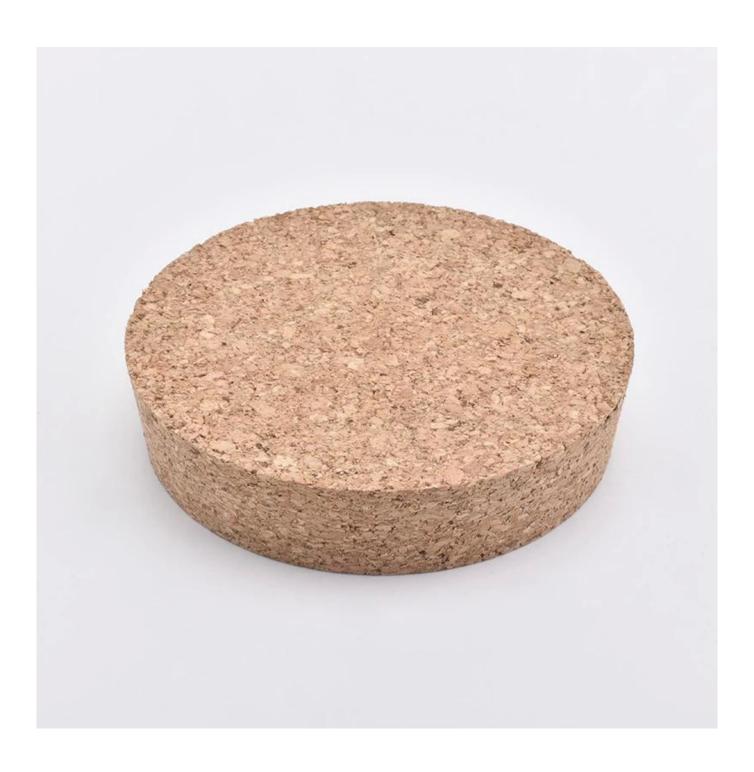

# Product Details

| Item number.     | SGXD19052811                                                              |
|------------------|---------------------------------------------------------------------------|
| Material         | Wood lid                                                                  |
| craft            | machine made                                                              |
| Sample time      | 1. 5 days if there is exist shape and size                                |
|                  | 2. 15 days, if you need new shapes and sizes                              |
| Packing          | The usual packing, 4 pieces in the inner box, 48 pieces box               |
| Product Capacity | 500,000 ~ 1,000,000 pieces per month                                      |
| Delivery time    | Within 35 days after sampling and order confirmed                         |
| Payment terms    | 30% deposit by T / T in advance and balance against copy of B / L         |
| Delivery         | By sea, by air, through express and shipping agent acceptable             |
|                  | Home decorations glass candle jar from high quality                       |
| Product Features | 2. Suitable for use at hotel, home, etc.                                  |
|                  | 3. Meet the ASTM Test                                                     |
|                  | Various designs and sizes for selection                                   |
|                  | 2 Any color painted, cool, plating, laser model Processing cutter         |
| For your choice  | 3. Special package as shrink film, color gift box, white gift box, etc.   |
|                  | 4. We are the exclusive employee of quality control                       |
|                  | 5. We have a professional workshop and warehouse for ensure delivery time |
|                  |                                                                           |
|                  |                                                                           |