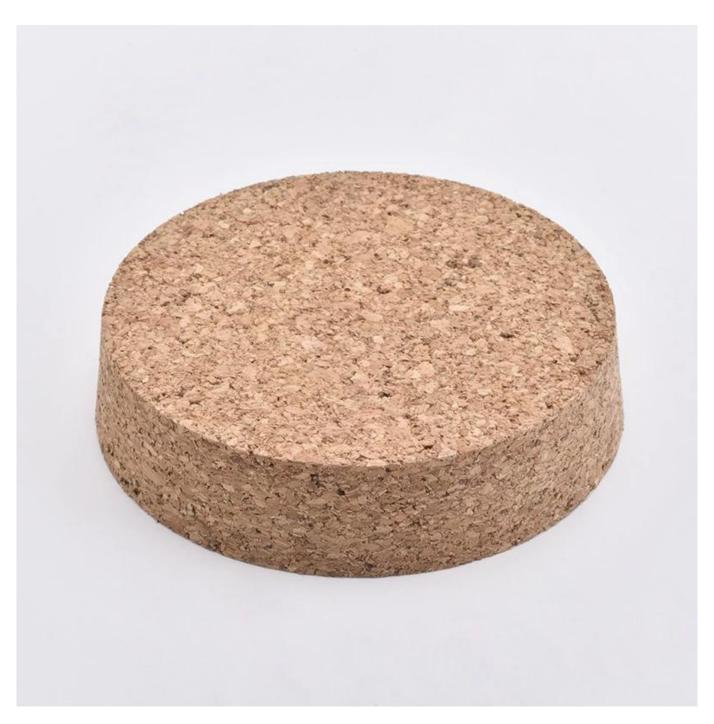

# Product Details

| Item number.     | SGXD19052811                                                              |
|------------------|---------------------------------------------------------------------------|
| Material         | Wood lid                                                                  |
| craft            | machine made                                                              |
| Sample time      | 1. 5 days if there is exist shape and size                                |
|                  | 2. 15 days, if you need new shapes and sizes                              |
| Packing          | The usual packing, 4 pieces in the inner box, 48 pieces box               |
| Product Capacity | 500,000 ~ 1,000,000 pieces per month                                      |
| Delivery time    | Within 35 days after sampling and order confirmed                         |
| Payment terms    | 30% deposit by T / T in advance and balance against copy of B / L         |
| Delivery         | By sea, by air, through express and shipping agent acceptable             |
|                  | Home decorations glass candle jar from high quality                       |
| Product Features | 2. Suitable for use at hotel, home, etc.                                  |
|                  | 3. Meet the ASTM Test                                                     |
|                  | Various designs and sizes for selection                                   |
|                  | 2 Any color painted, cool, plating, laser model Processing cutter         |
| For your choice  | 3. Special package as shrink film, color gift box, white gift box, etc.   |
|                  | 4. We are the exclusive employee of quality control                       |
|                  | 5. We have a professional workshop and warehouse for ensure delivery time |
|                  |                                                                           |
|                  |                                                                           |