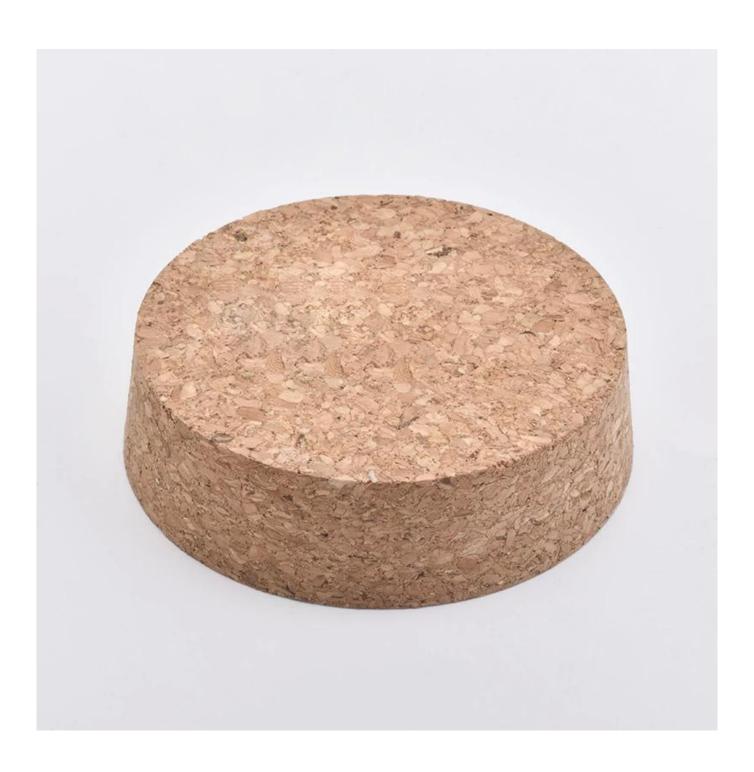

# Product Details

| Item number.     | SGXD19052811                                                              |
|------------------|---------------------------------------------------------------------------|
| Material         | Wood lid                                                                  |
| craft            | machine made                                                              |
| Sample time      | 1. 5 days if there is exist shape and size                                |
|                  | 2. 15 days, if you need new shapes and sizes                              |
| Packing          | The usual packing, 4 pieces in the inner box, 48 pieces box               |
| Product Capacity | 500,000 ~ 1,000,000 pieces per month                                      |
| Delivery time    | Within 35 days after sampling and order confirmed                         |
| Payment terms    | 30% deposit by T / T in advance and balance against copy of B / L         |
| Delivery         | By sea, by air, through express and shipping agent acceptable             |
|                  | Home decorations glass candle jar from high quality                       |
| Product Features | 2. Suitable for use at hotel, home, etc.                                  |
|                  | 3. Meet the ASTM Test                                                     |
|                  | Various designs and sizes for selection                                   |
|                  | 2 Any color painted, cool, plating, laser model Processing cutter         |
| For your choice  | 3. Special package as shrink film, color gift box, white gift box, etc.   |
|                  | 4. We are the exclusive employee of quality control                       |
|                  | 5. We have a professional workshop and warehouse for ensure delivery time |
|                  |                                                                           |
|                  |                                                                           |