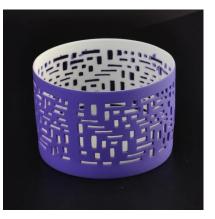

## home decor concrete candle holder

| The number of the item. | SGZC16101801                                                                                                                                                                                             |
|-------------------------|----------------------------------------------------------------------------------------------------------------------------------------------------------------------------------------------------------|
| Materials               | cement                                                                                                                                                                                                   |
| Craft                   | hand made white cement candle holder                                                                                                                                                                     |
| Sample time             | 1.5 days if there are shapes and sizes of ceramic                                                                                                                                                        |
|                         | 2.15 days, if you need a new form and size ceramic                                                                                                                                                       |
| Product capacity        | 500,000 ~ 1,000,000 pieces per month                                                                                                                                                                     |
| Product features        | <ol> <li>hand made <u>concrete candle holder</u></li> <li>suitable for use in hotels, houses, etc.</li> <li>this environmentally friendly.</li> <li>meet the test of the FDA; AMP; Test US 65</li> </ol> |

## What we can do for you

- 1. the various design and size for option
- 2 any color drawn, cold, electric plating processing model, laser cutter
- 3. Special package as shrink film, color box, Gift box gift white, etc.
- 4. we are not included for employees to quality control promises quality.
- 5. we have professional workshops and warehouses to ensure that delivery times

## Use of the product

1. concrete canlde holder can be used in wedding décor, home jewelry party, Banquet, ect,

- 2. This candle is very large as the heart of a beautiful event
- 3. jar candle pottery can decorate your interior and exterior with this delicated Figure increased glass candles.
- 4. ship the ceramic candles is a beautiful gift as housewarmings and other events.