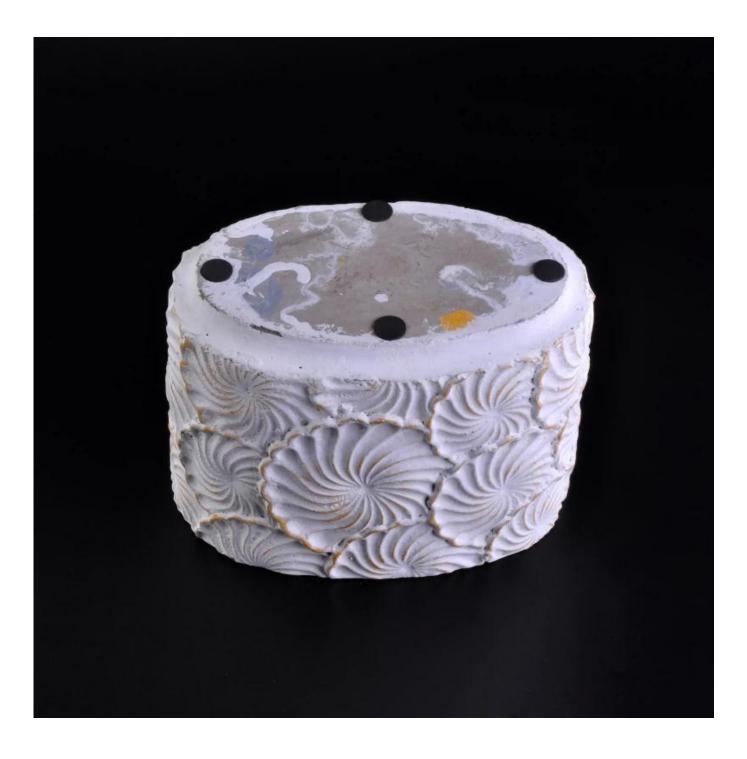

## home decor concrete candle holder

| The number of the item. | SGZC16101801                                                                                                                                                                                             |
|-------------------------|----------------------------------------------------------------------------------------------------------------------------------------------------------------------------------------------------------|
| Materials               | cement                                                                                                                                                                                                   |
| Craft                   | hand made white cement candle holder                                                                                                                                                                     |
| Sample time             | 1.5 days if there are shapes and sizes of ceramic                                                                                                                                                        |
|                         | 2.15 days, if you need a new form and size ceramic                                                                                                                                                       |
| Product capacity        | 500,000 ~ 1,000,000 pieces per month                                                                                                                                                                     |
| Product features        | <ol> <li>hand made <u>concrete candle holder</u></li> <li>suitable for use in hotels, houses, etc.</li> <li>this environmentally friendly.</li> <li>meet the test of the FDA; AMP; Test US 65</li> </ol> |