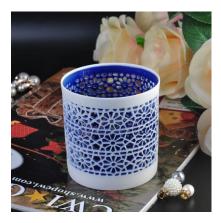

## home decor concrete candle holder

| The number of the item. | SGZC16101801                                                                                                                                                                                             |
|-------------------------|----------------------------------------------------------------------------------------------------------------------------------------------------------------------------------------------------------|
| Materials               | cement                                                                                                                                                                                                   |
| Craft                   | hand made white cement candle holder                                                                                                                                                                     |
| Sample time             | 1.5 days if there are shapes and sizes of ceramic                                                                                                                                                        |
|                         | 2.15 days, if you need a new form and size ceramic                                                                                                                                                       |
| Product capacity        | 500,000 ~ 1,000,000 pieces per month                                                                                                                                                                     |
| Product features        | <ol> <li>hand made <u>concrete candle holder</u></li> <li>suitable for use in hotels, houses, etc.</li> <li>this environmentally friendly.</li> <li>meet the test of the FDA; AMP; Test US 65</li> </ol> |

## What we can do for you

- 1. the various design and size for option
- 2 any color drawn, cold, electric plating processing model, laser cutter
- 3. Special package as shrink film, color box, Gift box gift white, etc.
- 4. we are not included for employees to quality control promises quality.
- 5. we have professional workshops and warehouses to ensure that delivery times

## Use of the product

1. concrete canlde holder can be used in wedding décor, home jewelry party, Banquet, ect,

- 2. This candle is very large as the heart of a beautiful event
- 3. jar candle pottery can decorate your interior and exterior with this delicated Figure increased glass candles.
- 4. ship the ceramic candles is a beautiful gift as housewarmings and other events.