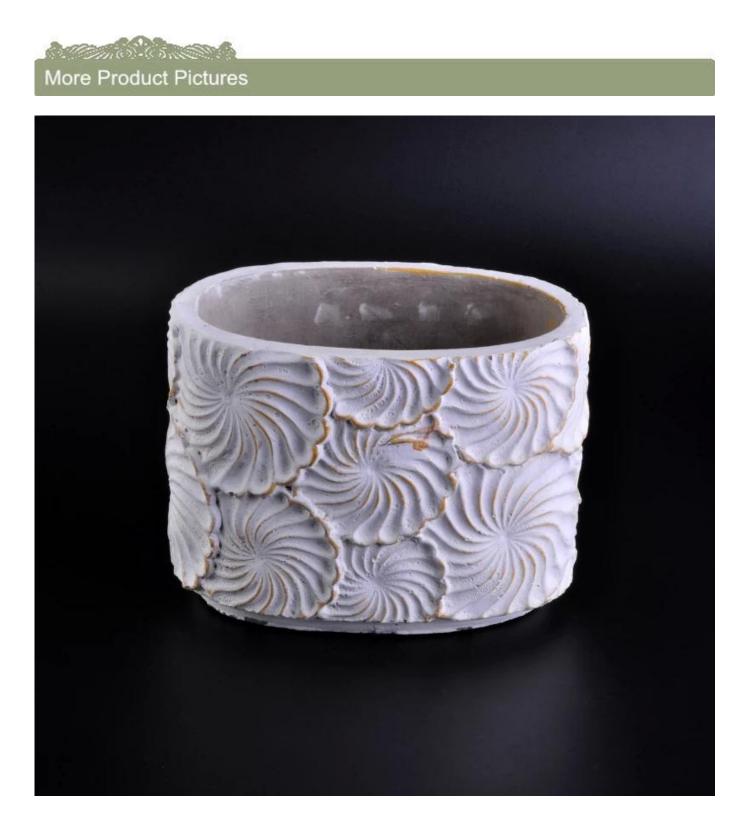

## home decor concrete candle holder

| The number of the item. | SGZC16101801                                                                                                                                                                                             |
|-------------------------|----------------------------------------------------------------------------------------------------------------------------------------------------------------------------------------------------------|
| Materials               | cement                                                                                                                                                                                                   |
| Craft                   | hand made white cement candle holder                                                                                                                                                                     |
| Sample time             | 1.5 days if there are shapes and sizes of ceramic                                                                                                                                                        |
|                         | 2.15 days, if you need a new form and size ceramic                                                                                                                                                       |
| Product capacity        | 500,000 ~ 1,000,000 pieces per month                                                                                                                                                                     |
| Product features        | <ol> <li>hand made <u>concrete candle holder</u></li> <li>suitable for use in hotels, houses, etc.</li> <li>this environmentally friendly.</li> <li>meet the test of the FDA; AMP; Test US 65</li> </ol> |