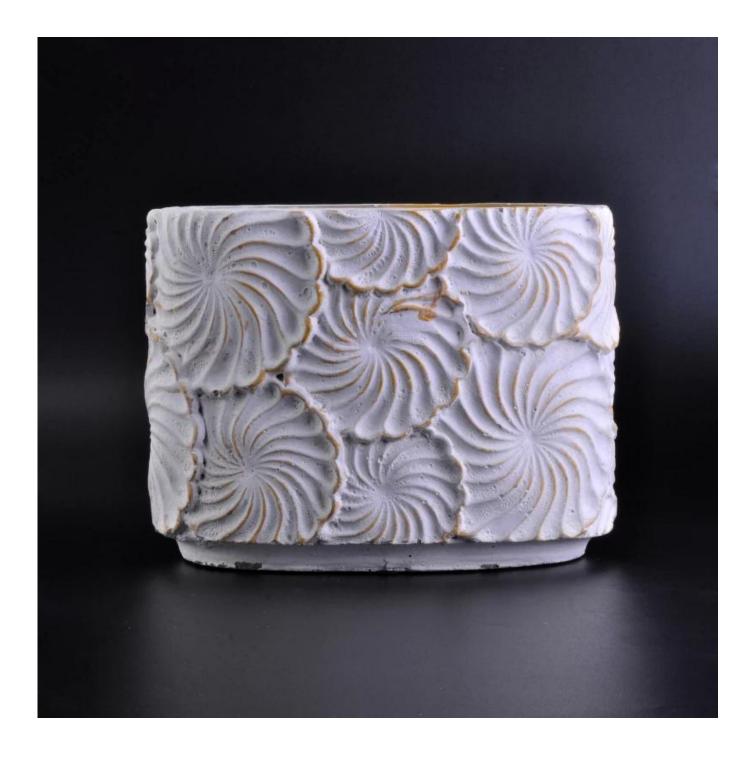

## home decor concrete candle holder

| The number of the item. | SGZC16101801                                                                                                                                                                                             |
|-------------------------|----------------------------------------------------------------------------------------------------------------------------------------------------------------------------------------------------------|
| Materials               | cement                                                                                                                                                                                                   |
| Craft                   | hand made white cement candle holder                                                                                                                                                                     |
| Sample time             | 1.5 days if there are shapes and sizes of ceramic                                                                                                                                                        |
|                         | 2.15 days, if you need a new form and size ceramic                                                                                                                                                       |
| Product capacity        | 500,000 ~ 1,000,000 pieces per month                                                                                                                                                                     |
| Product features        | <ol> <li>hand made <u>concrete candle holder</u></li> <li>suitable for use in hotels, houses, etc.</li> <li>this environmentally friendly.</li> <li>meet the test of the FDA; AMP; Test US 65</li> </ol> |