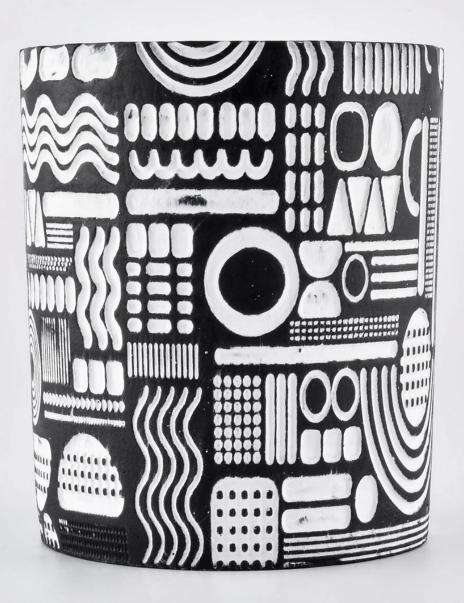

| product name | concrete candle holder |
|--------------|------------------------|
| Article      | SGSJ19120407           |

| Cut it                  | Top dia:84mm Bottom dia:79mm Height:100mm Weight:330g Capacity:290ml                                                                                                         |
|-------------------------|------------------------------------------------------------------------------------------------------------------------------------------------------------------------------|
| Capacity                | candle holders of different sizes etc. It's available                                                                                                                        |
| Sampling time           | 1.5 days if the shape and size of the products exist 2.15 days if you need a new shape and size of the products                                                              |
| package                 | Regular security packing 24 pieces / 36 pieces / 48 pieces and so on for export carton with egg divider                                                                      |
| MOQ                     | 3000pcs                                                                                                                                                                      |
| Delivery time           | Within 55 days of order confirmation                                                                                                                                         |
| Payment terms           | 30% deposit by T / T in advance, the balance after showing the copy of B / L                                                                                                 |
| Product characteristics | <ol> <li>High quality and luxury style</li> <li>ASTM test</li> <li>Ecological</li> <li>It is widely aimed at weddings, parties, home, bars etc.</li> <li>concrete</li> </ol> |