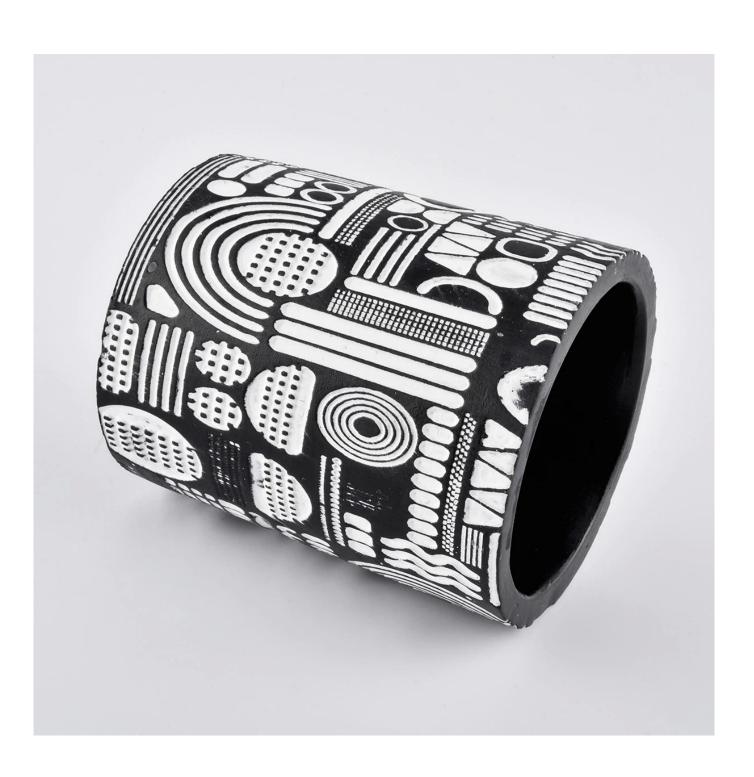

| product name | concrete candle holder |
|--------------|------------------------|
| Article      | SGSJ19120407           |

| Cut it                  | Top dia:84mm Bottom dia:79mm Height:100mm Weight:330g Capacity:290ml                                                                                                         |
|-------------------------|------------------------------------------------------------------------------------------------------------------------------------------------------------------------------|
| Capacity                | candle holders of different sizes etc. It's available                                                                                                                        |
| Sampling time           | 1.5 days if the shape and size of the products exist 2.15 days if you need a new shape and size of the products                                                              |
| package                 | Regular security packing 24 pieces / 36 pieces / 48 pieces and so on for export carton with egg divider                                                                      |
| MOQ                     | 3000pcs                                                                                                                                                                      |
| Delivery time           | Within 55 days of order confirmation                                                                                                                                         |
| Payment terms           | 30% deposit by T / T in advance, the balance after showing the copy of B / L                                                                                                 |
| Product characteristics | <ol> <li>High quality and luxury style</li> <li>ASTM test</li> <li>Ecological</li> <li>It is widely aimed at weddings, parties, home, bars etc.</li> <li>concrete</li> </ol> |