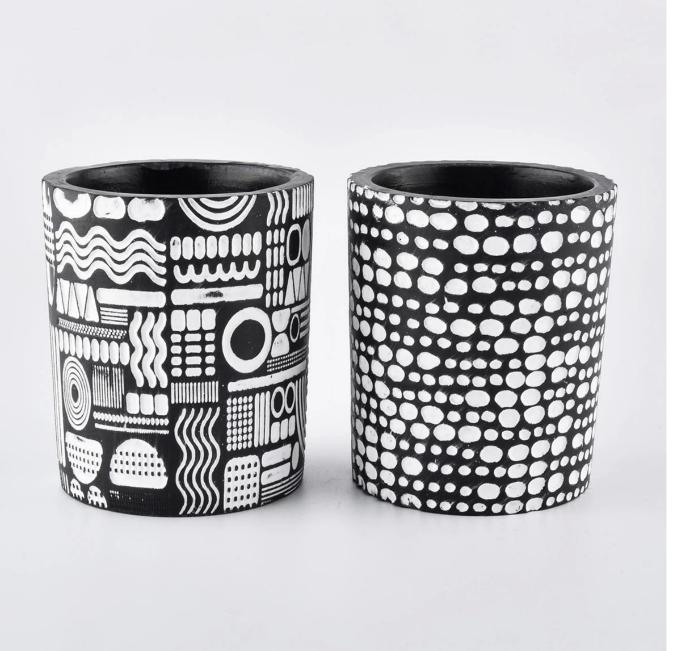

| product name | concrete candle holder |
|--------------|------------------------|
| Article      | SGSJ19120407           |

| Cut it                  | Top dia:84mm Bottom dia:79mm Height:100mm Weight:330g Capacity:290ml                                                                                                         |
|-------------------------|------------------------------------------------------------------------------------------------------------------------------------------------------------------------------|
| Capacity                | candle holders of different sizes etc. It's available                                                                                                                        |
| Sampling time           | 1.5 days if the shape and size of the products exist 2.15 days if you need a new shape and size of the products                                                              |
| package                 | Regular security packing 24 pieces / 36 pieces / 48 pieces and so on for export carton with egg divider                                                                      |
| MOQ                     | 3000pcs                                                                                                                                                                      |
| Delivery time           | Within 55 days of order confirmation                                                                                                                                         |
| Payment terms           | 30% deposit by T / T in advance, the balance after showing the copy of B / L                                                                                                 |
| Product characteristics | <ol> <li>High quality and luxury style</li> <li>ASTM test</li> <li>Ecological</li> <li>It is widely aimed at weddings, parties, home, bars etc.</li> <li>concrete</li> </ol> |