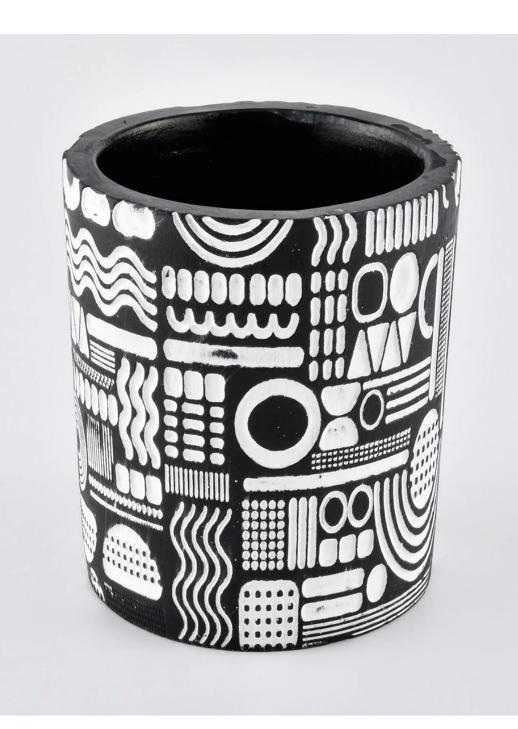

| product name | concrete candle holder |
|--------------|------------------------|
| Article      | SGSJ19120407           |

| Cut it                  | Top dia:84mm Bottom dia:79mm Height:100mm Weight:330g Capacity:290ml                                                                                                         |
|-------------------------|------------------------------------------------------------------------------------------------------------------------------------------------------------------------------|
| Capacity                | candle holders of different sizes etc. It's available                                                                                                                        |
| Sampling time           | 1.5 days if the shape and size of the products exist 2.15 days if you need a new shape and size of the products                                                              |
| package                 | Regular security packing 24 pieces / 36 pieces / 48 pieces and so on for export carton with egg divider                                                                      |
| MOQ                     | 3000pcs                                                                                                                                                                      |
| Delivery time           | Within 55 days of order confirmation                                                                                                                                         |
| Payment terms           | 30% deposit by T / T in advance, the balance after showing the copy of B / L                                                                                                 |
| Product characteristics | <ol> <li>High quality and luxury style</li> <li>ASTM test</li> <li>Ecological</li> <li>It is widely aimed at weddings, parties, home, bars etc.</li> <li>concrete</li> </ol> |