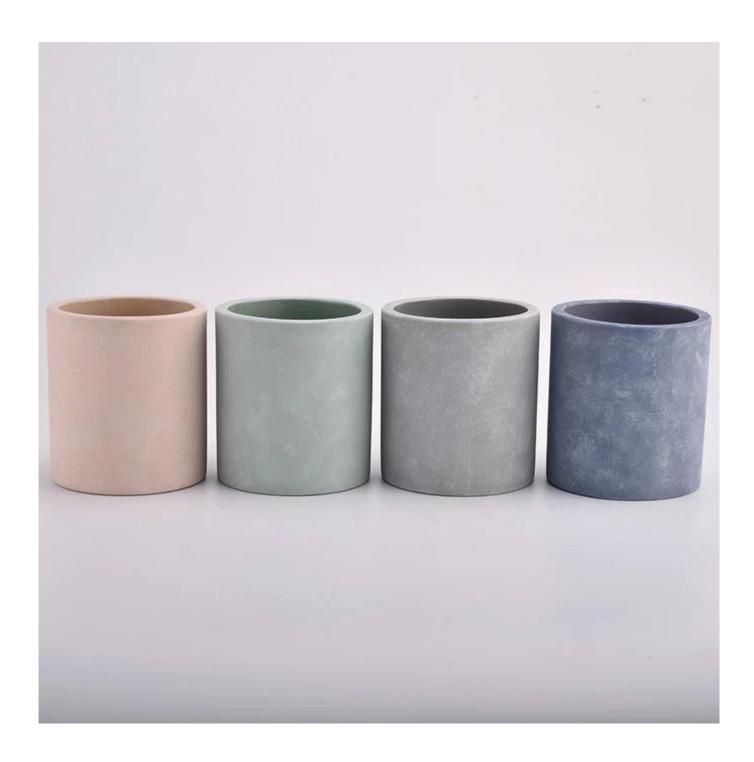

| product name | concrete candle holder |
|--------------|------------------------|
| Article      | SGSJL21032202          |

| Cut it                  | Top dia: 95 mm Bottom dia: 95 mm Height: 105 mm Weight: 515 g Capacity: 454 ml                                                                                               |
|-------------------------|------------------------------------------------------------------------------------------------------------------------------------------------------------------------------|
| Capacity                | candle holders of different sizes etc. It's available                                                                                                                        |
| Sampling time           | 1.5 days if the shape and size of the products exist 2.15 days if you need a new shape and size of the products                                                              |
| package                 | Regular security packing 24 pieces / 36 pieces / 48 pieces and so on for export carton with egg divider                                                                      |
| MOQ                     | 3000pcs                                                                                                                                                                      |
| Delivery time           | Within 55 days of order confirmation                                                                                                                                         |
| Payment terms           | 30% deposit by T / T in advance, the balance after showing the copy of B / L $$                                                                                              |
| Product characteristics | <ol> <li>High quality and luxury style</li> <li>ASTM test</li> <li>Ecological</li> <li>It is widely aimed at weddings, parties, home, bars etc.</li> <li>concrete</li> </ol> |