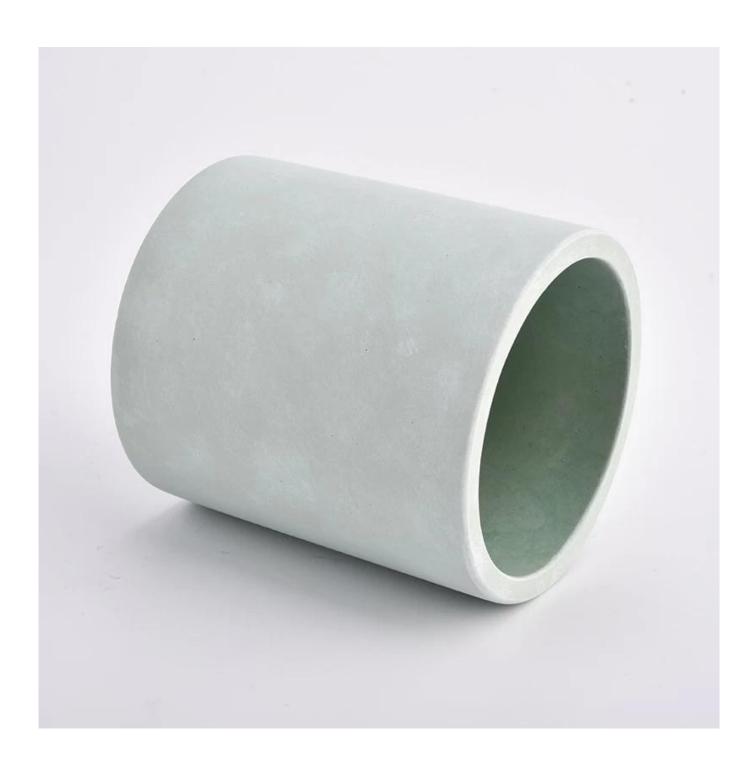

| product name | concrete candle holder |
|--------------|------------------------|
| Article      | SGSJL21032202          |

| Cut it                  | Top dia: 95 mm Bottom dia: 95 mm Height: 105 mm Weight: 515 g Capacity: 454 ml                                                                                               |
|-------------------------|------------------------------------------------------------------------------------------------------------------------------------------------------------------------------|
| Capacity                | candle holders of different sizes etc. It's available                                                                                                                        |
| Sampling time           | 1.5 days if the shape and size of the products exist 2.15 days if you need a new shape and size of the products                                                              |
| package                 | Regular security packing 24 pieces / 36 pieces / 48 pieces and so on for export carton with egg divider                                                                      |
| MOQ                     | 3000pcs                                                                                                                                                                      |
| Delivery time           | Within 55 days of order confirmation                                                                                                                                         |
| Payment terms           | 30% deposit by T / T in advance, the balance after showing the copy of B / L $$                                                                                              |
| Product characteristics | <ol> <li>High quality and luxury style</li> <li>ASTM test</li> <li>Ecological</li> <li>It is widely aimed at weddings, parties, home, bars etc.</li> <li>concrete</li> </ol> |