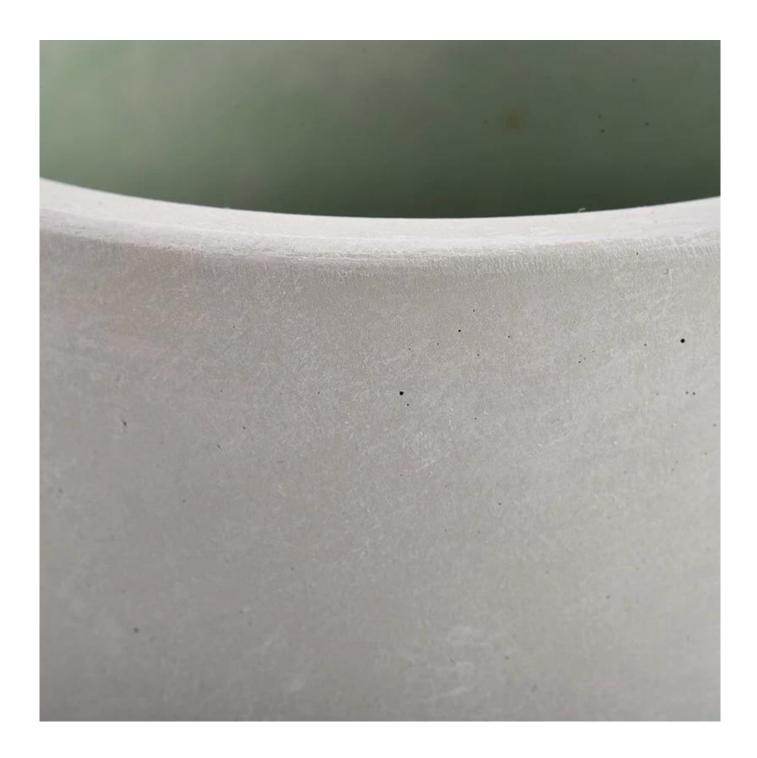

| product name | concrete candle holder |
|--------------|------------------------|
| Article      | SGSJL21032202          |

| Cut it                  | Top dia: 95 mm Bottom dia: 95 mm Height: 105 mm Weight: 515 g Capacity: 454 ml                                                                                               |
|-------------------------|------------------------------------------------------------------------------------------------------------------------------------------------------------------------------|
| Capacity                | candle holders of different sizes etc. It's available                                                                                                                        |
| Sampling time           | 1.5 days if the shape and size of the products exist 2.15 days if you need a new shape and size of the products                                                              |
| package                 | Regular security packing 24 pieces / 36 pieces / 48 pieces and so on for export carton with egg divider                                                                      |
| MOQ                     | 3000pcs                                                                                                                                                                      |
| Delivery time           | Within 55 days of order confirmation                                                                                                                                         |
| Payment terms           | 30% deposit by T / T in advance, the balance after showing the copy of B / L $$                                                                                              |
| Product characteristics | <ol> <li>High quality and luxury style</li> <li>ASTM test</li> <li>Ecological</li> <li>It is widely aimed at weddings, parties, home, bars etc.</li> <li>concrete</li> </ol> |