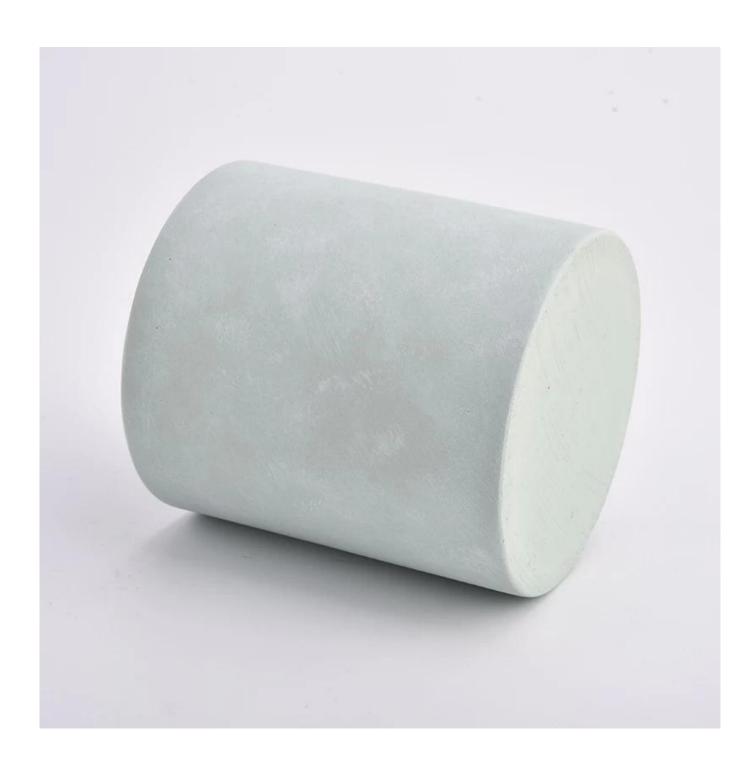

| product name | concrete candle holder |
|--------------|------------------------|
| Article      | SGSJL21032202          |

| Cut it                  | Top dia: 95 mm Bottom dia: 95 mm Height: 105 mm Weight: 515 g Capacity: 454 ml                                                                                               |
|-------------------------|------------------------------------------------------------------------------------------------------------------------------------------------------------------------------|
| Capacity                | candle holders of different sizes etc. It's available                                                                                                                        |
| Sampling time           | 1.5 days if the shape and size of the products exist 2.15 days if you need a new shape and size of the products                                                              |
| package                 | Regular security packing 24 pieces / 36 pieces / 48 pieces and so on for export carton with egg divider                                                                      |
| MOQ                     | 3000pcs                                                                                                                                                                      |
| Delivery time           | Within 55 days of order confirmation                                                                                                                                         |
| Payment terms           | 30% deposit by T / T in advance, the balance after showing the copy of B / L $$                                                                                              |
| Product characteristics | <ol> <li>High quality and luxury style</li> <li>ASTM test</li> <li>Ecological</li> <li>It is widely aimed at weddings, parties, home, bars etc.</li> <li>concrete</li> </ol> |