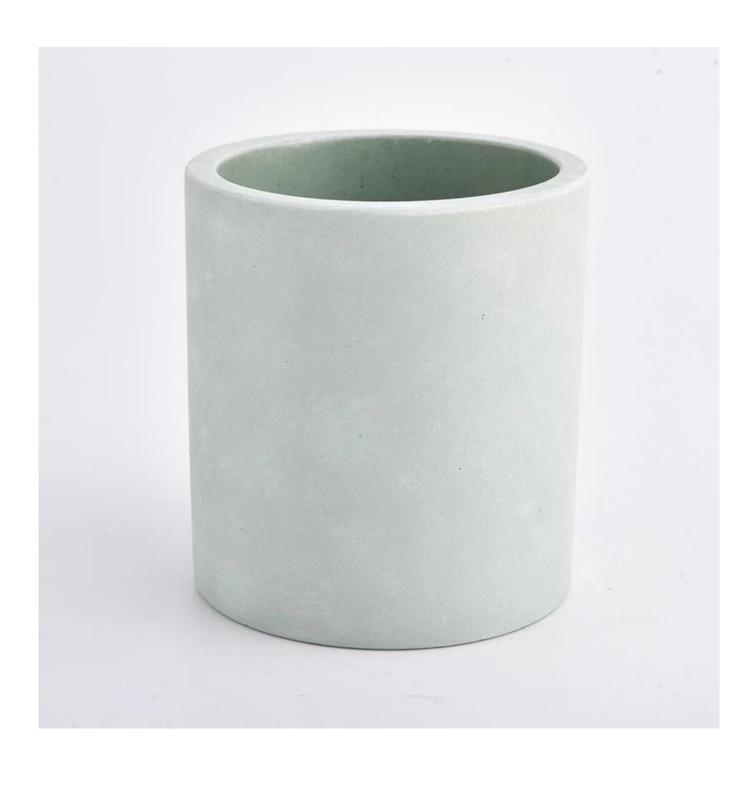

| product name | concrete candle holder |
|--------------|------------------------|
| Article      | SGSJL21032202          |

| Cut it                  | Top dia: 95 mm Bottom dia: 95 mm Height: 105 mm Weight: 515 g Capacity: 454 ml                                                                                               |
|-------------------------|------------------------------------------------------------------------------------------------------------------------------------------------------------------------------|
| Capacity                | candle holders of different sizes etc. It's available                                                                                                                        |
| Sampling time           | 1.5 days if the shape and size of the products exist 2.15 days if you need a new shape and size of the products                                                              |
| package                 | Regular security packing 24 pieces / 36 pieces / 48 pieces and so on for export carton with egg divider                                                                      |
| MOQ                     | 3000pcs                                                                                                                                                                      |
| Delivery time           | Within 55 days of order confirmation                                                                                                                                         |
| Payment terms           | 30% deposit by T / T in advance, the balance after showing the copy of B / L $$                                                                                              |
| Product characteristics | <ol> <li>High quality and luxury style</li> <li>ASTM test</li> <li>Ecological</li> <li>It is widely aimed at weddings, parties, home, bars etc.</li> <li>concrete</li> </ol> |