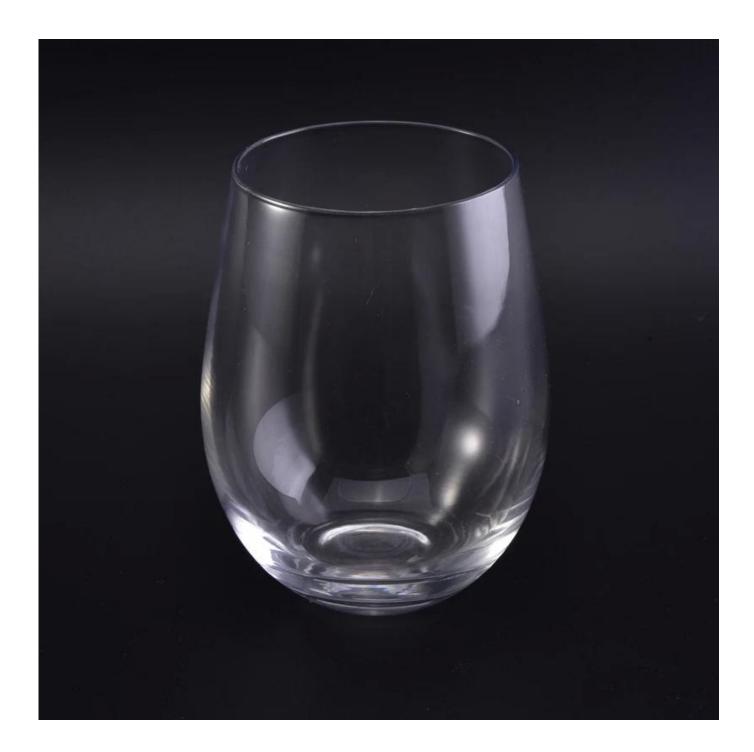

# home decor clear soft drink glass tumbler

## 3.19 miles (5 miles) **Product Details** Itme No SGLYP17030303 Size 75\*50\*94mm color Clear, Green Material Glass Finish Any customized is available Sample 7days 30% deposit by T/T in advance and the balance after Terms of payment showing copy of L/C FDA test Certification 1, Any logo printing on glass body 2, Any color painted, frosted, electroplating, logo laser For your for the finish 3, Special packing like shrink wrap, color gift box, choice white box etc 4, Any shape, size meet your need