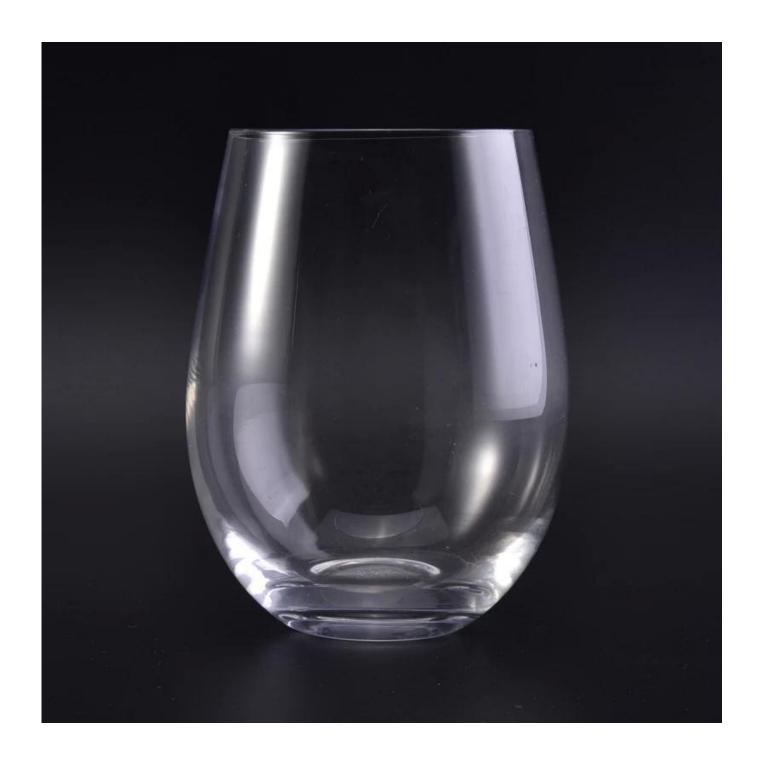

# home decor clear soft drink glass tumbler

## 3.19 miles (5 miles) **Product Details** Itme No SGLYP17030303 Size 75\*50\*94mm color Clear, Green Material Glass Finish Any customized is available Sample 7days 30% deposit by T/T in advance and the balance after Terms of payment showing copy of L/C FDA test Certification 1, Any logo printing on glass body 2, Any color painted, frosted, electroplating, logo laser For your for the finish 3, Special packing like shrink wrap, color gift box, choice white box etc 4, Any shape, size meet your need