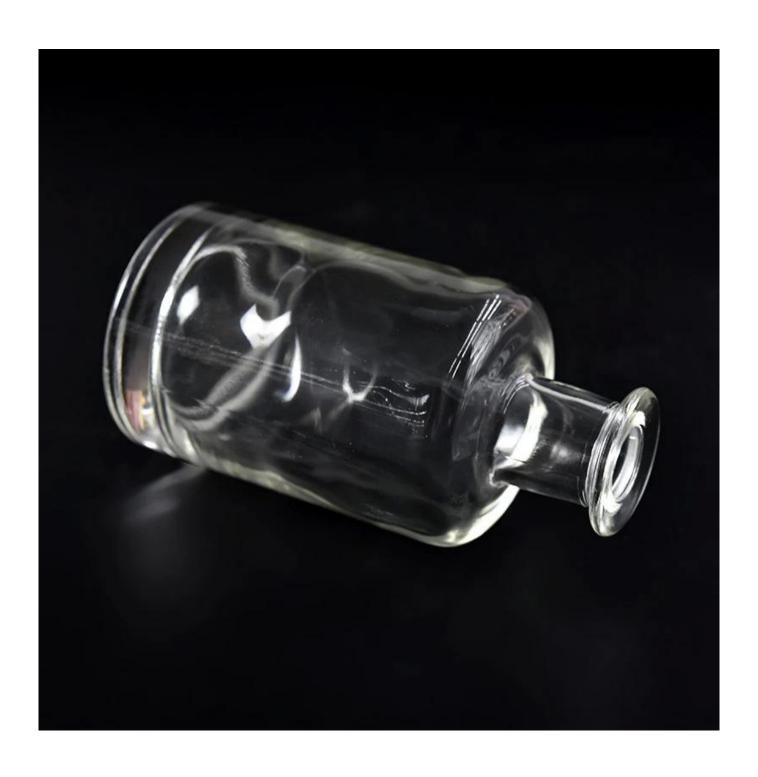

home decor clear glass bottle perfume essential oil reed diffuser supplier

Why choose Sunny.

| product name  | home decor clear glass bottle perfume essential oil reed diffuser supplier          |
|---------------|-------------------------------------------------------------------------------------|
|               | 1. 5 days if there is glass shape and size                                          |
|               | 2. 15 days, if you need new shapes and sizes glass                                  |
| Measure       | Item:SGZM210812111                                                                  |
|               | Top dia: 26mm                                                                       |
|               | Bottom dia: 68mm                                                                    |
|               | Height: 133mm                                                                       |
|               | Weight: 325g                                                                        |
|               | Capacity: 250ml                                                                     |
| Packing       | Normal packing, Individual gift box, PVC box, window box, color box, white box, etc |
| Delivery time | Within 35 days after the sample and order confirmed                                 |
| Payment term  | 30% deposit by T/T in advance and the balance against the copy of B/L               |
| Shipment      | By sea,by air,by Express and your shipping agent is acceptable                      |
| Usage         | Home decor,Wedding Decoration,Wedding Favors,Decoration enhancement                 |
| Occasion      |                                                                                     |