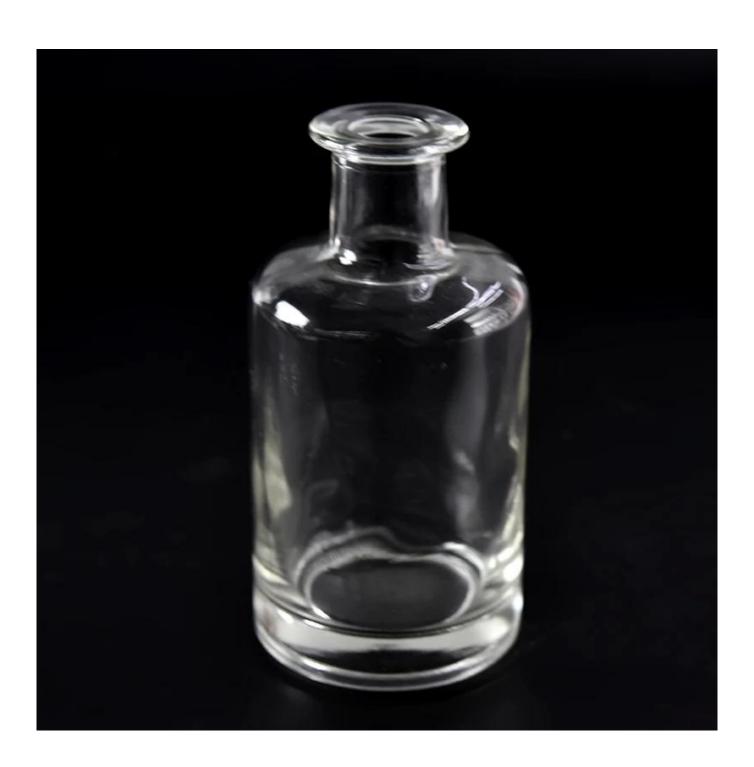

home decor clear glass bottle perfume essential oil reed diffuser supplier

Why choose Sunny.

| product name  | home decor clear glass bottle perfume essential oil reed diffuser supplier          |
|---------------|-------------------------------------------------------------------------------------|
|               | 1. 5 days if there is glass shape and size                                          |
|               | 2. 15 days, if you need new shapes and sizes glass                                  |
| Measure       | Item:SGZM210812111                                                                  |
|               | Top dia: 26mm                                                                       |
|               | Bottom dia: 68mm                                                                    |
|               | Height: 133mm                                                                       |
|               | Weight: 325g                                                                        |
|               | Capacity: 250ml                                                                     |
| Packing       | Normal packing, Individual gift box, PVC box, window box, color box, white box, etc |
| Delivery time | Within 35 days after the sample and order confirmed                                 |
| Payment term  | 30% deposit by T/T in advance and the balance against the copy of B/L               |
| Shipment      | By sea,by air,by Express and your shipping agent is acceptable                      |
| Usage         | Home decor,Wedding Decoration,Wedding Favors,Decoration enhancement                 |
| Occasion      |                                                                                     |