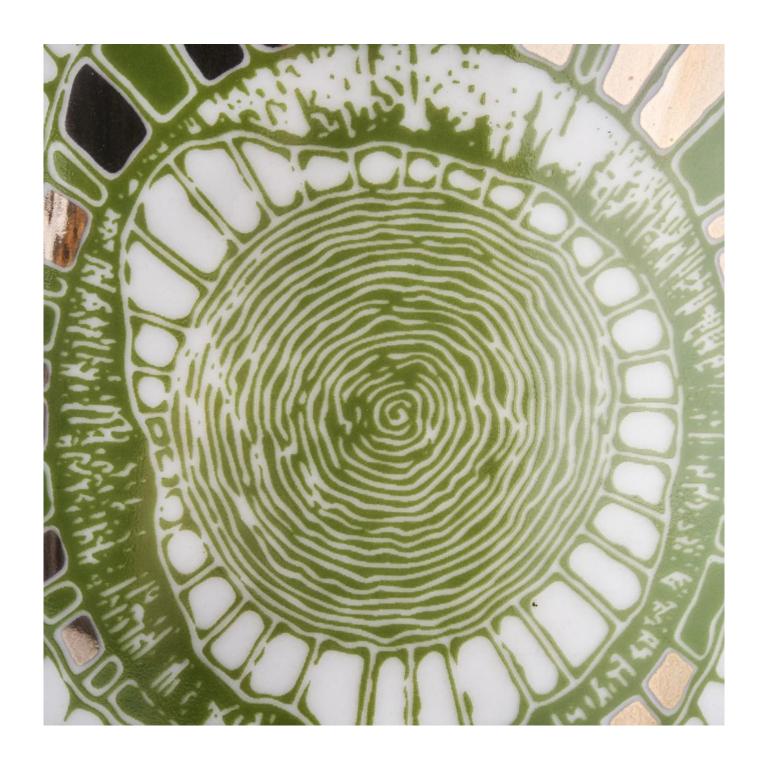

| Article                 | SGXYT19120945                                                                                                                                                                                                             |
|-------------------------|---------------------------------------------------------------------------------------------------------------------------------------------------------------------------------------------------------------------------|
| Cut it                  | Top dia: 88mm Bottom dia: 88mm Height: 101mm Weight: 381g Capacity: 422ml                                                                                                                                                 |
| Capacity                | candle holders of different sizes etc. It's available                                                                                                                                                                     |
| Sampling time           | 1.5 days if the shape and size of the products exist 2.15 days if you need a new shape and size of the products                                                                                                           |
| package                 | Regular security packing 24 pieces / 36 pieces / 48 pieces and so on for export carton with egg divider                                                                                                                   |
| MOQ                     | 3000pcs                                                                                                                                                                                                                   |
| Delivery time           | Within 55 days of order confirmation                                                                                                                                                                                      |
| Payment terms           | 30% deposit by T / T in advance, the balance after showing the copy of B / L $$                                                                                                                                           |
| Product characteristics | <ol> <li>High quality and competitive prices</li> <li>ASTM test</li> <li>Ecological</li> <li>It is widely aimed at weddings, parties, home, bars etc.</li> <li>ceramic contianer with transmutation decoration</li> </ol> |