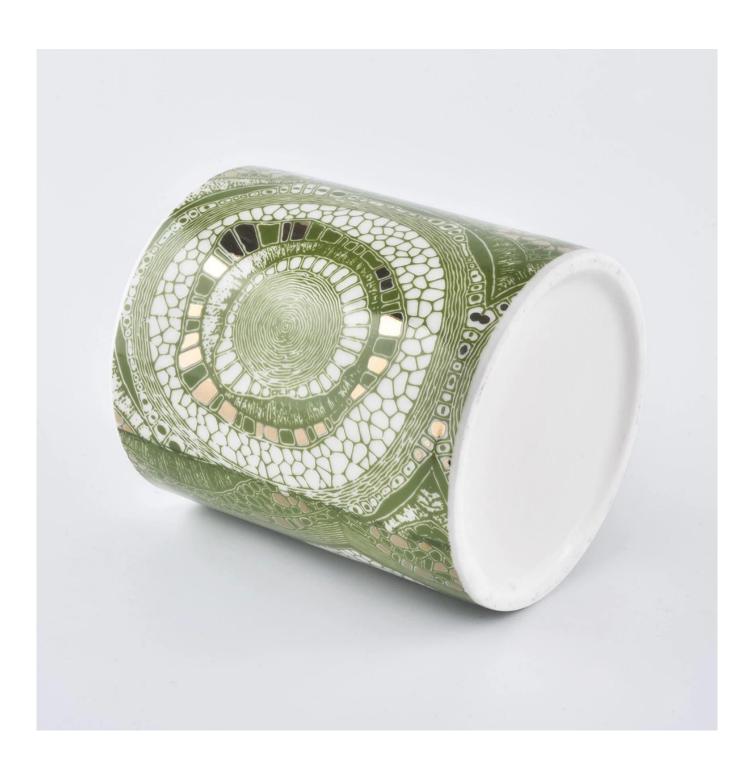

| Article                 | SGXYT19120945                                                                                                                                                                                                             |
|-------------------------|---------------------------------------------------------------------------------------------------------------------------------------------------------------------------------------------------------------------------|
| Cut it                  | Top dia: 88mm Bottom dia: 88mm Height: 101mm Weight: 381g Capacity: 422ml                                                                                                                                                 |
| Capacity                | candle holders of different sizes etc. It's available                                                                                                                                                                     |
| Sampling time           | 1.5 days if the shape and size of the products exist 2.15 days if you need a new shape and size of the products                                                                                                           |
| package                 | Regular security packing 24 pieces / 36 pieces / 48 pieces and so on for export carton with egg divider                                                                                                                   |
| MOQ                     | 3000pcs                                                                                                                                                                                                                   |
| Delivery time           | Within 55 days of order confirmation                                                                                                                                                                                      |
| Payment terms           | 30% deposit by T / T in advance, the balance after showing the copy of B / L $$                                                                                                                                           |
| Product characteristics | <ol> <li>High quality and competitive prices</li> <li>ASTM test</li> <li>Ecological</li> <li>It is widely aimed at weddings, parties, home, bars etc.</li> <li>ceramic contianer with transmutation decoration</li> </ol> |