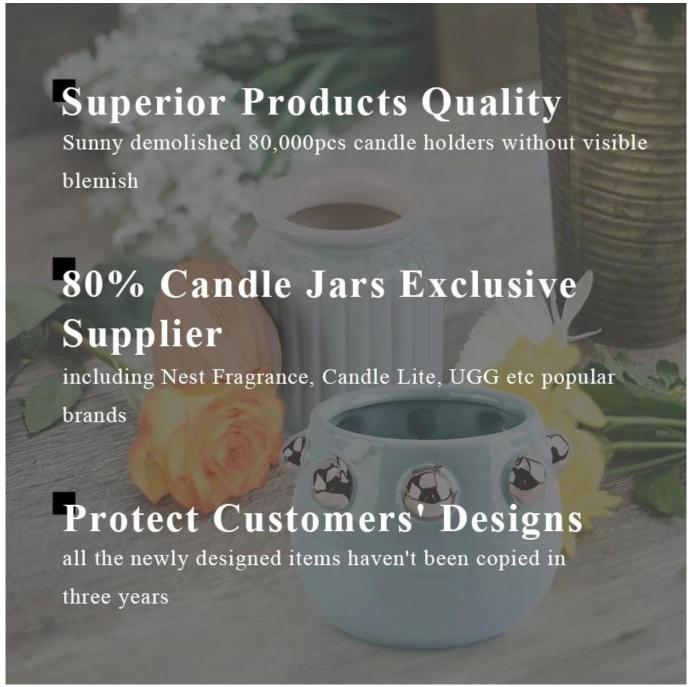

Sunny Glassware is the leading candle holder manufacturer in China. Sunny Glassware not only executes OEM / ODM orders, but also helps many brands get started with the product concept.

Contact us: sales21@sunnyglassware.com for more details



| Article                 | SGXYT19120945                                                                                                                                                                                                             |
|-------------------------|---------------------------------------------------------------------------------------------------------------------------------------------------------------------------------------------------------------------------|
| Cut it                  | Top dia: 88mm Bottom dia: 88m