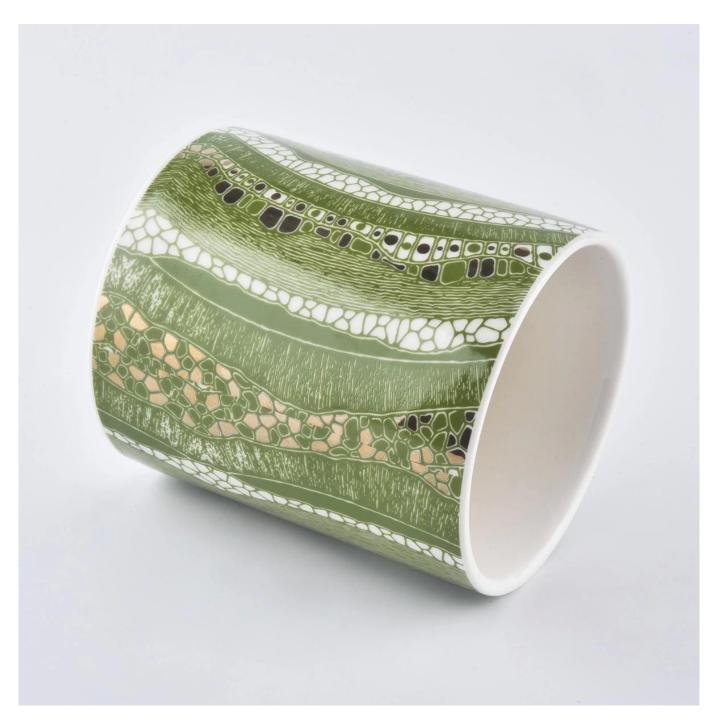

| Article                 | SGXYT19120945                                                                                                                                                                                                             |
|-------------------------|---------------------------------------------------------------------------------------------------------------------------------------------------------------------------------------------------------------------------|
| Cut it                  | Top dia: 88mm Bottom dia: 88mm Height: 101mm Weight: 381g Capacity: 422ml                                                                                                                                                 |
| Capacity                | candle holders of different sizes etc. It's available                                                                                                                                                                     |
| Sampling time           | 1.5 days if the shape and size of the products exist 2.15 days if you need a new shape and size of the products                                                                                                           |
| package                 | Regular security packing 24 pieces / 36 pieces / 48 pieces and so on for export carton with egg divider                                                                                                                   |
| MOQ                     | 3000pcs                                                                                                                                                                                                                   |
| Delivery time           | Within 55 days of order confirmation                                                                                                                                                                                      |
| Payment terms           | 30% deposit by T / T in advance, the balance after showing the copy of B / L $$                                                                                                                                           |
| Product characteristics | <ol> <li>High quality and competitive prices</li> <li>ASTM test</li> <li>Ecological</li> <li>It is widely aimed at weddings, parties, home, bars etc.</li> <li>ceramic contianer with transmutation decoration</li> </ol> |