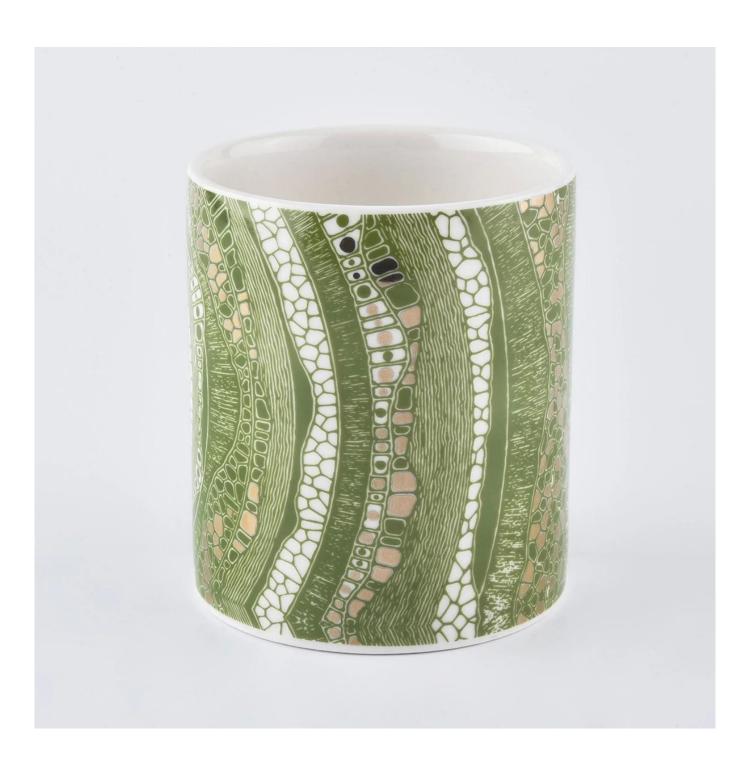

| Article                 | SGXYT19120945                                                                                                                                                                                                             |
|-------------------------|---------------------------------------------------------------------------------------------------------------------------------------------------------------------------------------------------------------------------|
| Cut it                  | Top dia: 88mm Bottom dia: 88mm Height: 101mm Weight: 381g Capacity: 422ml                                                                                                                                                 |
| Capacity                | candle holders of different sizes etc. It's available                                                                                                                                                                     |
| Sampling time           | 1.5 days if the shape and size of the products exist 2.15 days if you need a new shape and size of the products                                                                                                           |
| package                 | Regular security packing 24 pieces / 36 pieces / 48 pieces and so on for export carton with egg divider                                                                                                                   |
| MOQ                     | 3000pcs                                                                                                                                                                                                                   |
| Delivery time           | Within 55 days of order confirmation                                                                                                                                                                                      |
| Payment terms           | 30% deposit by T / T in advance, the balance after showing the copy of B / L $$                                                                                                                                           |
| Product characteristics | <ol> <li>High quality and competitive prices</li> <li>ASTM test</li> <li>Ecological</li> <li>It is widely aimed at weddings, parties, home, bars etc.</li> <li>ceramic contianer with transmutation decoration</li> </ol> |