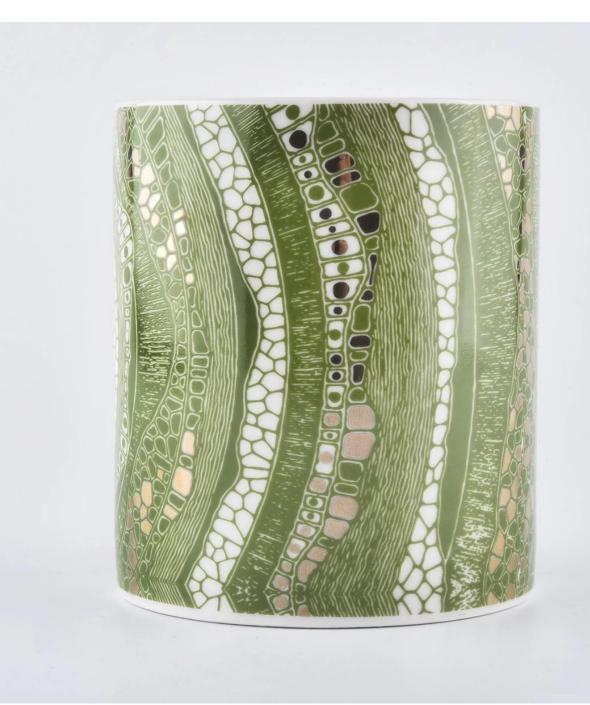

| Article                 | SGXYT19120945                                                                                                                                                                                                             |
|-------------------------|---------------------------------------------------------------------------------------------------------------------------------------------------------------------------------------------------------------------------|
| Cut it                  | Top dia: 88mm Bottom dia: 88mm Height: 101mm Weight: 381g Capacity: 422ml                                                                                                                                                 |
| Capacity                | candle holders of different sizes etc. It's available                                                                                                                                                                     |
| Sampling time           | 1.5 days if the shape and size of the products exist 2.15 days if you need a new shape and size of the products                                                                                                           |
| package                 | Regular security packing 24 pieces / 36 pieces / 48 pieces and so on for export carton with egg divider                                                                                                                   |
| MOQ                     | 3000pcs                                                                                                                                                                                                                   |
| Delivery time           | Within 55 days of order confirmation                                                                                                                                                                                      |
| Payment terms           | 30% deposit by T / T in advance, the balance after showing the copy of B / L $$                                                                                                                                           |
| Product characteristics | <ol> <li>High quality and competitive prices</li> <li>ASTM test</li> <li>Ecological</li> <li>It is widely aimed at weddings, parties, home, bars etc.</li> <li>ceramic contianer with transmutation decoration</li> </ol> |