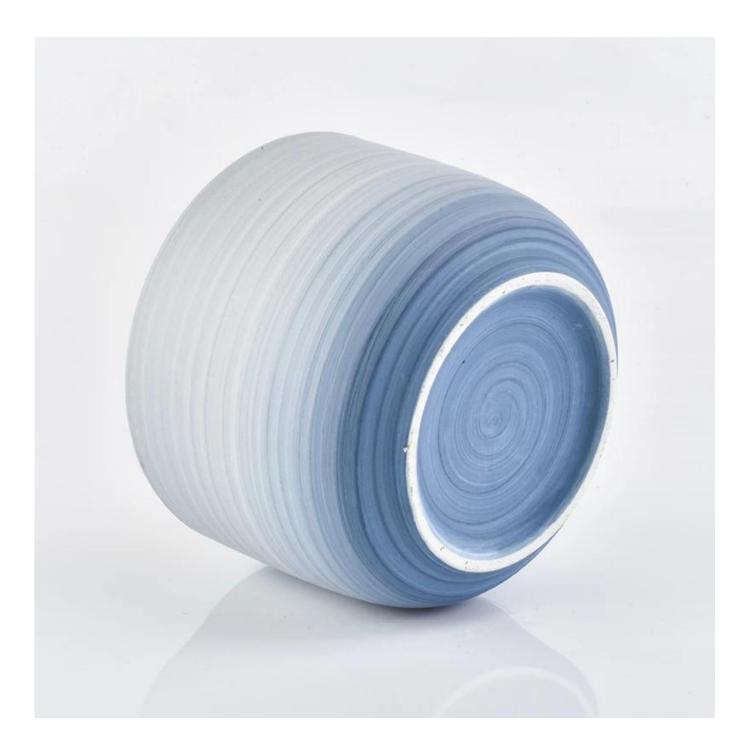

Contact us: sales32@sunnyglassware.com for more details

| product name | ceramic candle holder |
|--------------|-----------------------|
| Article      | SGFCF18122706         |

| Cut it                  | Top dia:114mm<br>Bottom dia: 76.5mm<br>Max dia:111mm<br>Height: 82.2mm<br>Weight:374g<br>Capacity: 550ml                                                                                                                  |
|-------------------------|---------------------------------------------------------------------------------------------------------------------------------------------------------------------------------------------------------------------------|
| Capacity                | candle holders of different sizes etc. It's available                                                                                                                                                                     |
| Sampling time           | <ul><li>1.5 days if the shape and size of the products exist</li><li>2.15 days if you need a new shape and size of the products</li></ul>                                                                                 |
| package                 | Regular security packing 24 pieces / 36 pieces / 48 pieces and so on for export carton with egg divider                                                                                                                   |
| MOQ                     | 3000pcs                                                                                                                                                                                                                   |
| Delivery time           | Within 55 days of order confirmation                                                                                                                                                                                      |
| Payment terms           | 30% deposit by T / T in advance, the balance after showing the copy of B / L $$                                                                                                                                           |
| Product characteristics | <ol> <li>High quality and competitive prices</li> <li>ASTM test</li> <li>Ecological</li> <li>It is widely aimed at weddings, parties, home, bars etc.</li> <li>ceramic contianer with transmutation decoration</li> </ol> |