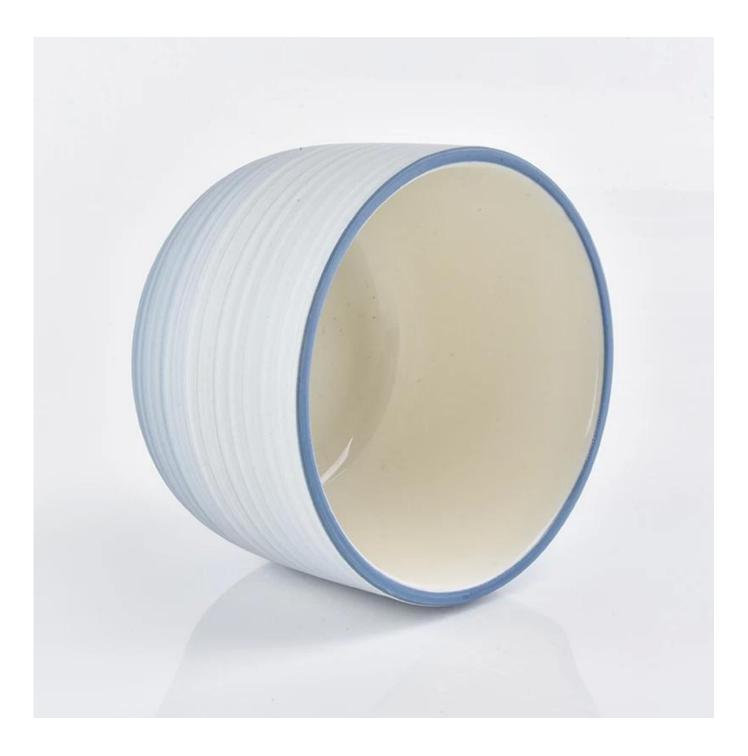

Contact us: sales32@sunnyglassware.com for more details

| product name | ceramic candle holder |
|--------------|-----------------------|
| Article      | SGFCF18122706         |

| Cut it                  | Top dia:114mm<br>Bottom dia: 76.5mm<br>Max dia:111mm<br>Height: 82.2mm<br>Weight:374g<br>Capacity: 550ml                                                                                                                  |
|-------------------------|---------------------------------------------------------------------------------------------------------------------------------------------------------------------------------------------------------------------------|
| Capacity                | candle holders of different sizes etc. It's available                                                                                                                                                                     |
| Sampling time           | <ul><li>1.5 days if the shape and size of the products exist</li><li>2.15 days if you need a new shape and size of the products</li></ul>                                                                                 |
| package                 | Regular security packing 24 pieces / 36 pieces / 48 pieces and so on for export carton with egg divider                                                                                                                   |
| MOQ                     | 3000pcs                                                                                                                                                                                                                   |
| Delivery time           | Within 55 days of order confirmation                                                                                                                                                                                      |
| Payment terms           | 30% deposit by T / T in advance, the balance after showing the copy of B / L $$                                                                                                                                           |
| Product characteristics | <ol> <li>High quality and competitive prices</li> <li>ASTM test</li> <li>Ecological</li> <li>It is widely aimed at weddings, parties, home, bars etc.</li> <li>ceramic contianer with transmutation decoration</li> </ol> |