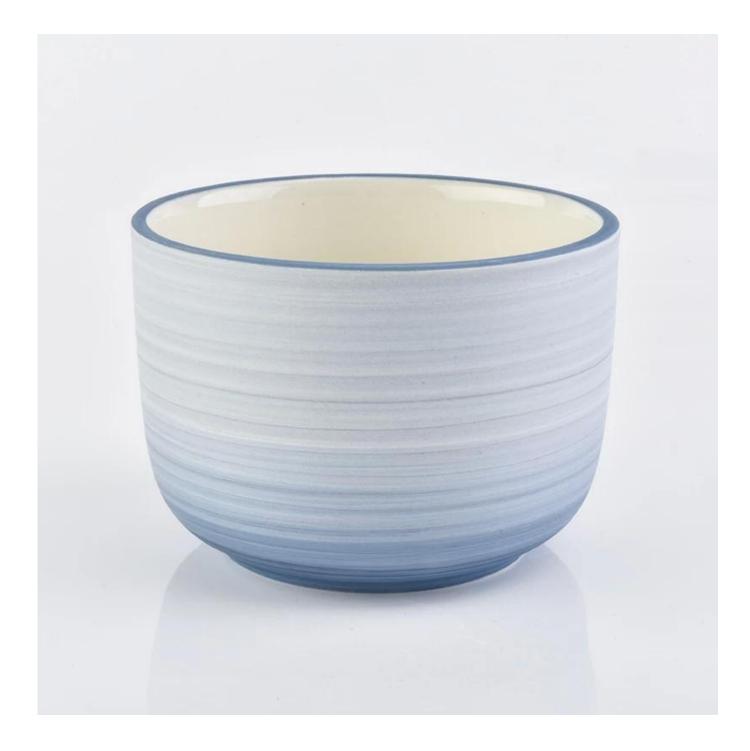

Contact us: sales32@sunnyglassware.com for more details

| product name | ceramic candle holder |
|--------------|-----------------------|
| Article      | SGFCF18122706         |

| Cut it                  | Top dia:114mm<br>Bottom dia: 76.5mm<br>Max dia:111mm<br>Height: 82.2mm<br>Weight:374g<br>Capacity: 550ml                                                                                                                  |
|-------------------------|---------------------------------------------------------------------------------------------------------------------------------------------------------------------------------------------------------------------------|
| Capacity                | candle holders of different sizes etc. It's available                                                                                                                                                                     |
| Sampling time           | <ul><li>1.5 days if the shape and size of the products exist</li><li>2.15 days if you need a new shape and size of the products</li></ul>                                                                                 |
| package                 | Regular security packing 24 pieces / 36 pieces / 48 pieces and so on for export carton with egg divider                                                                                                                   |
| MOQ                     | 3000pcs                                                                                                                                                                                                                   |
| Delivery time           | Within 55 days of order confirmation                                                                                                                                                                                      |
| Payment terms           | 30% deposit by T / T in advance, the balance after showing the copy of B / L $$                                                                                                                                           |
| Product characteristics | <ol> <li>High quality and competitive prices</li> <li>ASTM test</li> <li>Ecological</li> <li>It is widely aimed at weddings, parties, home, bars etc.</li> <li>ceramic contianer with transmutation decoration</li> </ol> |