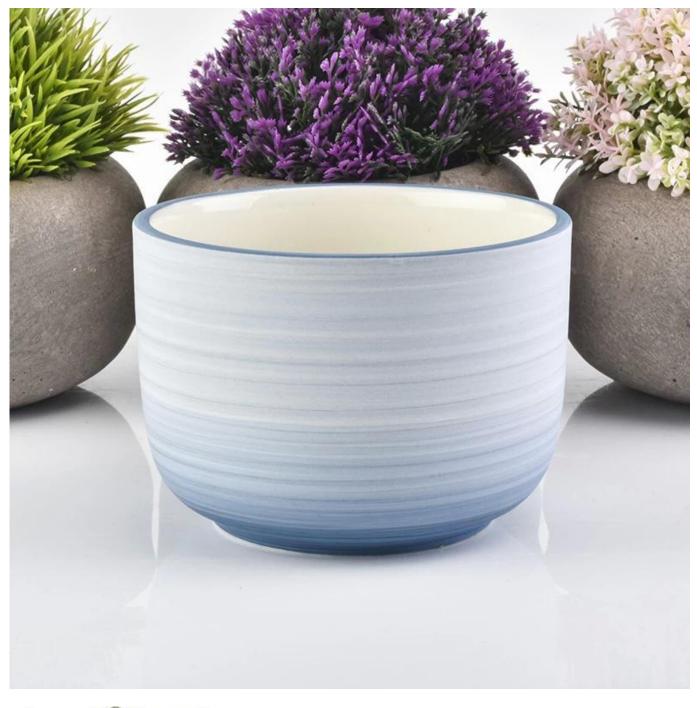

Contact us: sales32@sunnyglassware.com for more details

| product name | ceramic candle holder |
|--------------|-----------------------|
| Article      | SGFCF18122706         |

| Cut it                  | Top dia:114mm<br>Bottom dia: 76.5mm<br>Max dia:111mm<br>Height: 82.2mm<br>Weight:374g<br>Capacity: 550ml                                                                                                                  |
|-------------------------|---------------------------------------------------------------------------------------------------------------------------------------------------------------------------------------------------------------------------|
| Capacity                | candle holders of different sizes etc. It's available                                                                                                                                                                     |
| Sampling time           | <ul><li>1.5 days if the shape and size of the products exist</li><li>2.15 days if you need a new shape and size of the products</li></ul>                                                                                 |
| package                 | Regular security packing 24 pieces / 36 pieces / 48 pieces and so on for export carton with egg divider                                                                                                                   |
| MOQ                     | 3000pcs                                                                                                                                                                                                                   |
| Delivery time           | Within 55 days of order confirmation                                                                                                                                                                                      |
| Payment terms           | 30% deposit by T / T in advance, the balance after showing the copy of B / L $$                                                                                                                                           |
| Product characteristics | <ol> <li>High quality and competitive prices</li> <li>ASTM test</li> <li>Ecological</li> <li>It is widely aimed at weddings, parties, home, bars etc.</li> <li>ceramic contianer with transmutation decoration</li> </ol> |