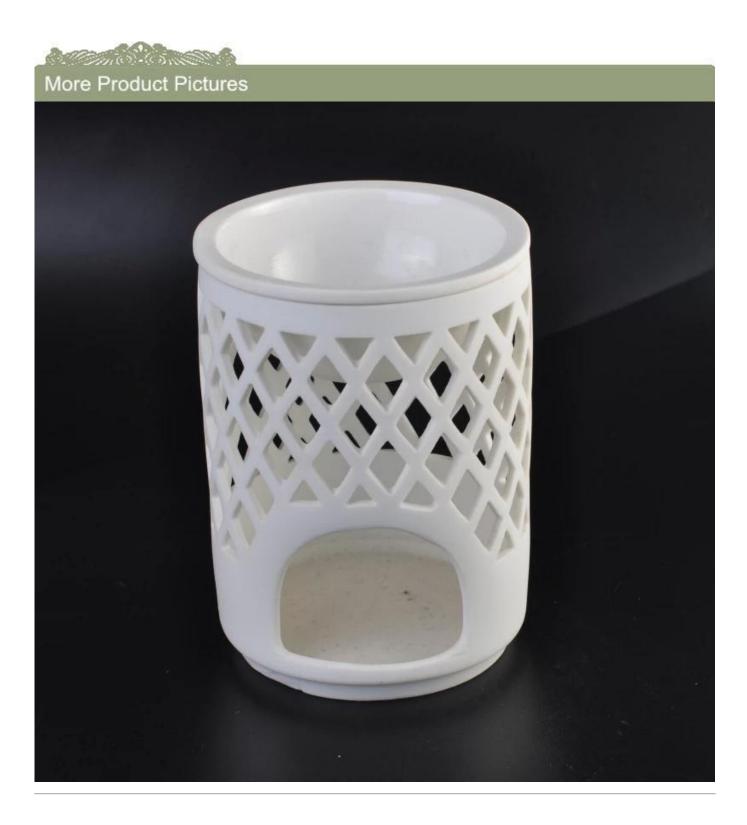

### home decor ceramic candle wax warmer

| Item number.             | SGJH16042097                                                                                                                                 |
|--------------------------|----------------------------------------------------------------------------------------------------------------------------------------------|
| Material                 | Ceramic                                                                                                                                      |
| Handle                   | Hand made ceramic candle jars                                                                                                                |
| Samples time             | 1. 5 days if there is a form and size of the ceramic                                                                                         |
|                          | 2. 15 days, if you need a new shape and size ceramic                                                                                         |
| Product Capacity         | 500,000 ~ 1,000,000 pieces per month                                                                                                         |
|                          | <ol> <li>Hand made <u>home decor ceramic candle wax warmer</u> from high quality.</li> <li>Suitable for use in hotel, house, etc.</li> </ol> |
| The Features of products | 3. This eco-friendly.                                                                                                                        |
|                          | 4. Meet FDA test ; AMP; CA 65 test                                                                                                           |

#### **Usage of Product**

- 1. Ceramic canlde holders can be used in wedding decoration, home decoration, party,banquet ect,
- 2. This candle container is very great as a gorgeous centerpiece for an event
- 3. The pottery candle jars can decorate your indoors and outdoors with this delicated rose figure glass candle holder.
- 4. The ceramic candle vessel is wonderful gift as housewarmings and other events.