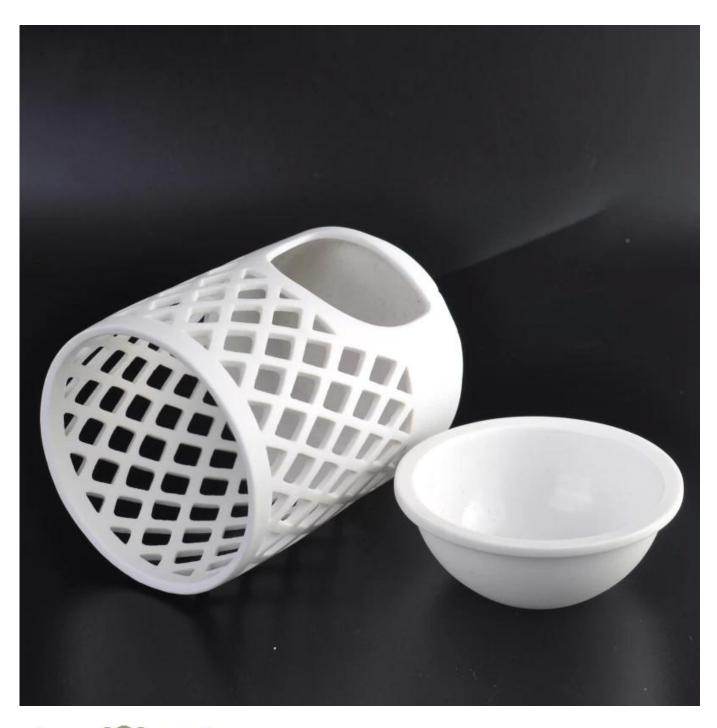

### home decor ceramic candle wax warmer

| Item number.             | SGJH16042097                                                                                                                                 |
|--------------------------|----------------------------------------------------------------------------------------------------------------------------------------------|
| Material                 | Ceramic                                                                                                                                      |
| Handle                   | Hand made ceramic candle jars                                                                                                                |
| Samples time             | 1. 5 days if there is a form and size of the ceramic                                                                                         |
|                          | 2. 15 days, if you need a new shape and size ceramic                                                                                         |
| Product Capacity         | 500,000 ~ 1,000,000 pieces per month                                                                                                         |
|                          | <ol> <li>Hand made <u>home decor ceramic candle wax warmer</u> from high quality.</li> <li>Suitable for use in hotel, house, etc.</li> </ol> |
| The Features of products | 3. This eco-friendly.                                                                                                                        |
|                          | 4. Meet FDA test ; AMP; CA 65 test                                                                                                           |

#### **Usage of Product**

- 1. Ceramic canlde holders can be used in wedding decoration, home decoration, party,banquet ect,
- 2. This candle container is very great as a gorgeous centerpiece for an event
- 3. The pottery candle jars can decorate your indoors and outdoors with this delicated rose figure glass candle holder.
- 4. The ceramic candle vessel is wonderful gift as housewarmings and other events.