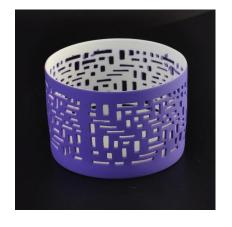

### home decor ceramic candle wax warmer

| Item number.             | SGJH16042097                                                                                                                                 |
|--------------------------|----------------------------------------------------------------------------------------------------------------------------------------------|
| Material                 | Ceramic                                                                                                                                      |
| Handle                   | Hand made ceramic candle jars                                                                                                                |
| Samples time             | 1. 5 days if there is a form and size of the ceramic                                                                                         |
|                          | 2. 15 days, if you need a new shape and size ceramic                                                                                         |
| Product Capacity         | 500,000 ~ 1,000,000 pieces per month                                                                                                         |
|                          | <ol> <li>Hand made <u>home decor ceramic candle wax warmer</u> from high quality.</li> <li>Suitable for use in hotel, house, etc.</li> </ol> |
| The Features of products | 3. This eco-friendly.                                                                                                                        |
|                          | 4. Meet FDA test ; AMP; CA 65 test                                                                                                           |

#### **Usage of Product**

- 1. Ceramic canlde holders can be used in wedding decoration, home decoration, party,banquet ect,
- 2. This candle container is very great as a gorgeous centerpiece for an event
- 3. The pottery candle jars can decorate your indoors and outdoors with this delicated rose figure glass candle holder.
- 4. The ceramic candle vessel is wonderful gift as housewarmings and other events.