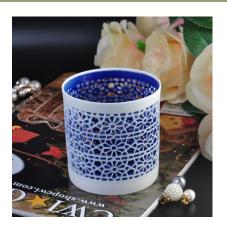

### home decor ceramic candle wax warmer

| Item number.             | SGJH16042097                                                                                                                                 |
|--------------------------|----------------------------------------------------------------------------------------------------------------------------------------------|
| Material                 | Ceramic                                                                                                                                      |
| Handle                   | Hand made ceramic candle jars                                                                                                                |
| Samples time             | 1. 5 days if there is a form and size of the ceramic                                                                                         |
|                          | 2. 15 days, if you need a new shape and size ceramic                                                                                         |
| Product Capacity         | 500,000 ~ 1,000,000 pieces per month                                                                                                         |
|                          | <ol> <li>Hand made <u>home decor ceramic candle wax warmer</u> from high quality.</li> <li>Suitable for use in hotel, house, etc.</li> </ol> |
| The Features of products | 3. This eco-friendly.                                                                                                                        |
|                          | 4. Meet FDA test ; AMP; CA 65 test                                                                                                           |

#### **Usage of Product**

- 1. Ceramic canlde holders can be used in wedding decoration, home decoration, party,banquet ect,
- 2. This candle container is very great as a gorgeous centerpiece for an event
- 3. The pottery candle jars can decorate your indoors and outdoors with this delicated rose figure glass candle holder.
- 4. The ceramic candle vessel is wonderful gift as housewarmings and other events.