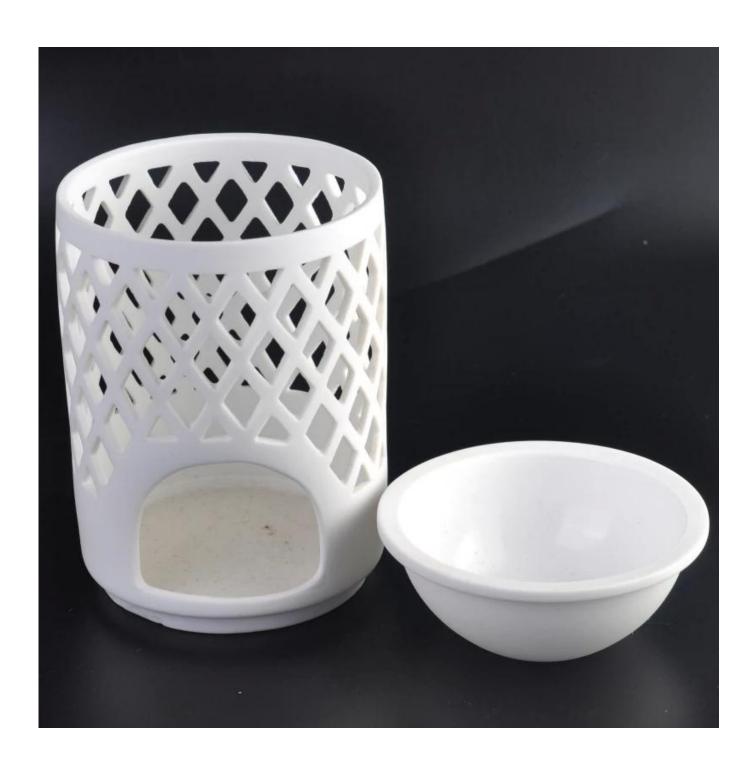

### home decor ceramic candle wax warmer

| Item number.             | SGJH16042097                                                                                                                                 |
|--------------------------|----------------------------------------------------------------------------------------------------------------------------------------------|
| Material                 | Ceramic                                                                                                                                      |
| Handle                   | Hand made ceramic candle jars                                                                                                                |
| Samples time             | 1. 5 days if there is a form and size of the ceramic                                                                                         |
|                          | 2. 15 days, if you need a new shape and size ceramic                                                                                         |
| Product Capacity         | 500,000 ~ 1,000,000 pieces per month                                                                                                         |
|                          | <ol> <li>Hand made <u>home decor ceramic candle wax warmer</u> from high quality.</li> <li>Suitable for use in hotel, house, etc.</li> </ol> |
| The Features of products | 3. This eco-friendly.                                                                                                                        |
|                          | 4. Meet FDA test ; AMP; CA 65 test                                                                                                           |

#### **Usage of Product**

- 1. Ceramic canlde holders can be used in wedding decoration, home decoration, party,banquet ect,
- 2. This candle container is very great as a gorgeous centerpiece for an event
- 3. The pottery candle jars can decorate your indoors and outdoors with this delicated rose figure glass candle holder.
- 4. The ceramic candle vessel is wonderful gift as housewarmings and other events.